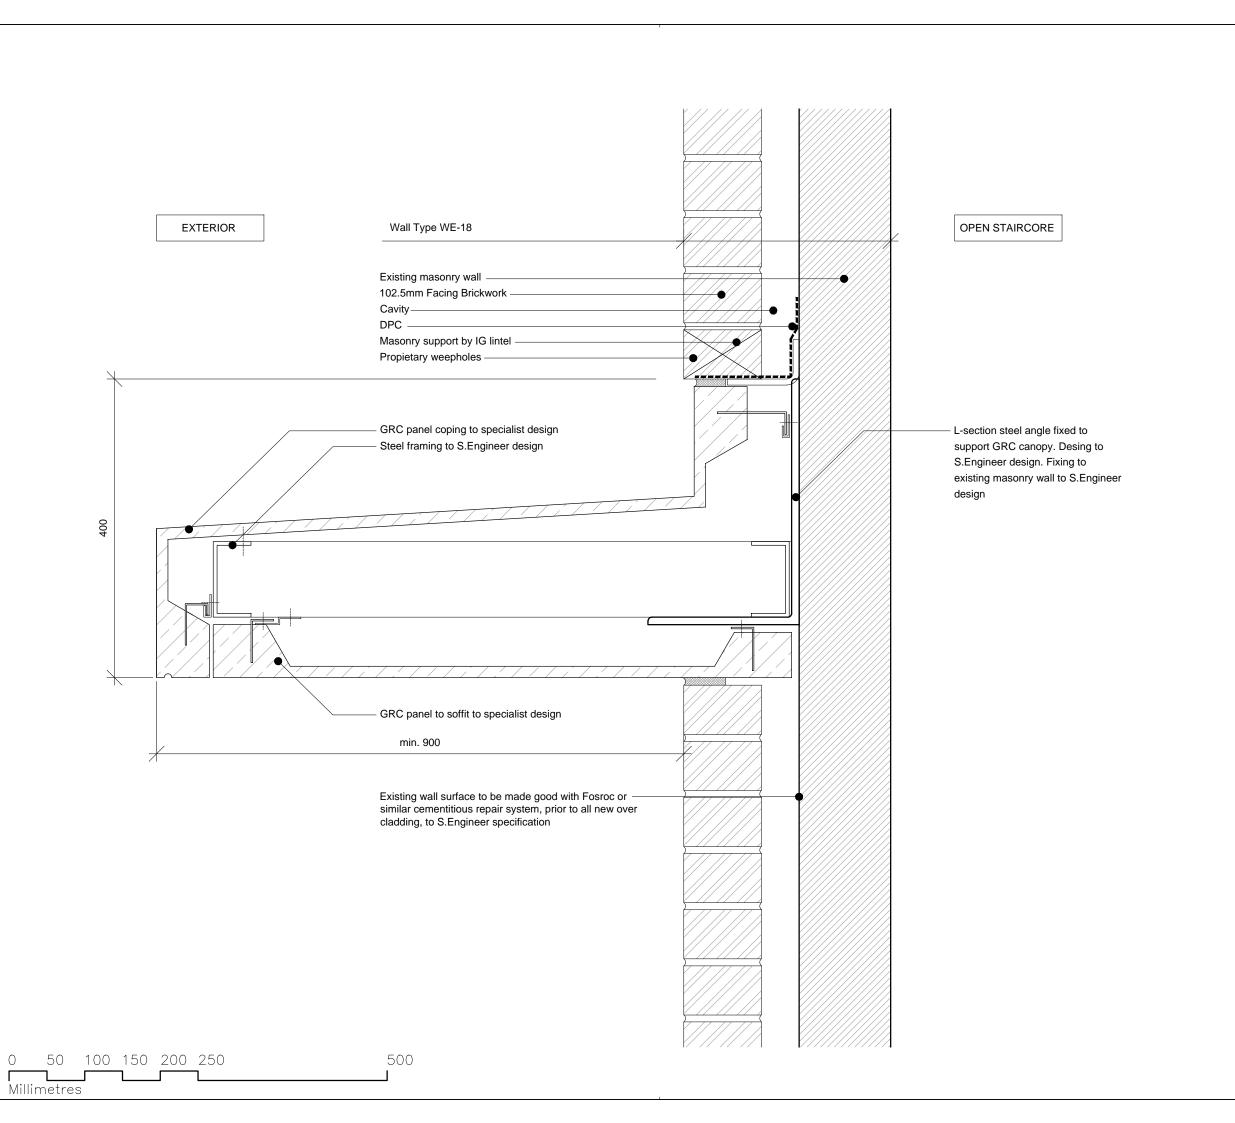

Project
Tybald's Estate
BLEMUNDSBURY

Drawing
CANOPY ENTRANCE TO EXISTING
STAIRCORE

Drawing number 12026-T-02-DE-20-100

Status CONSTRUCTION

AVANTI ARCHITECTS

© Avanti Architects ltd 361-373 City Road London EC1V 1AS