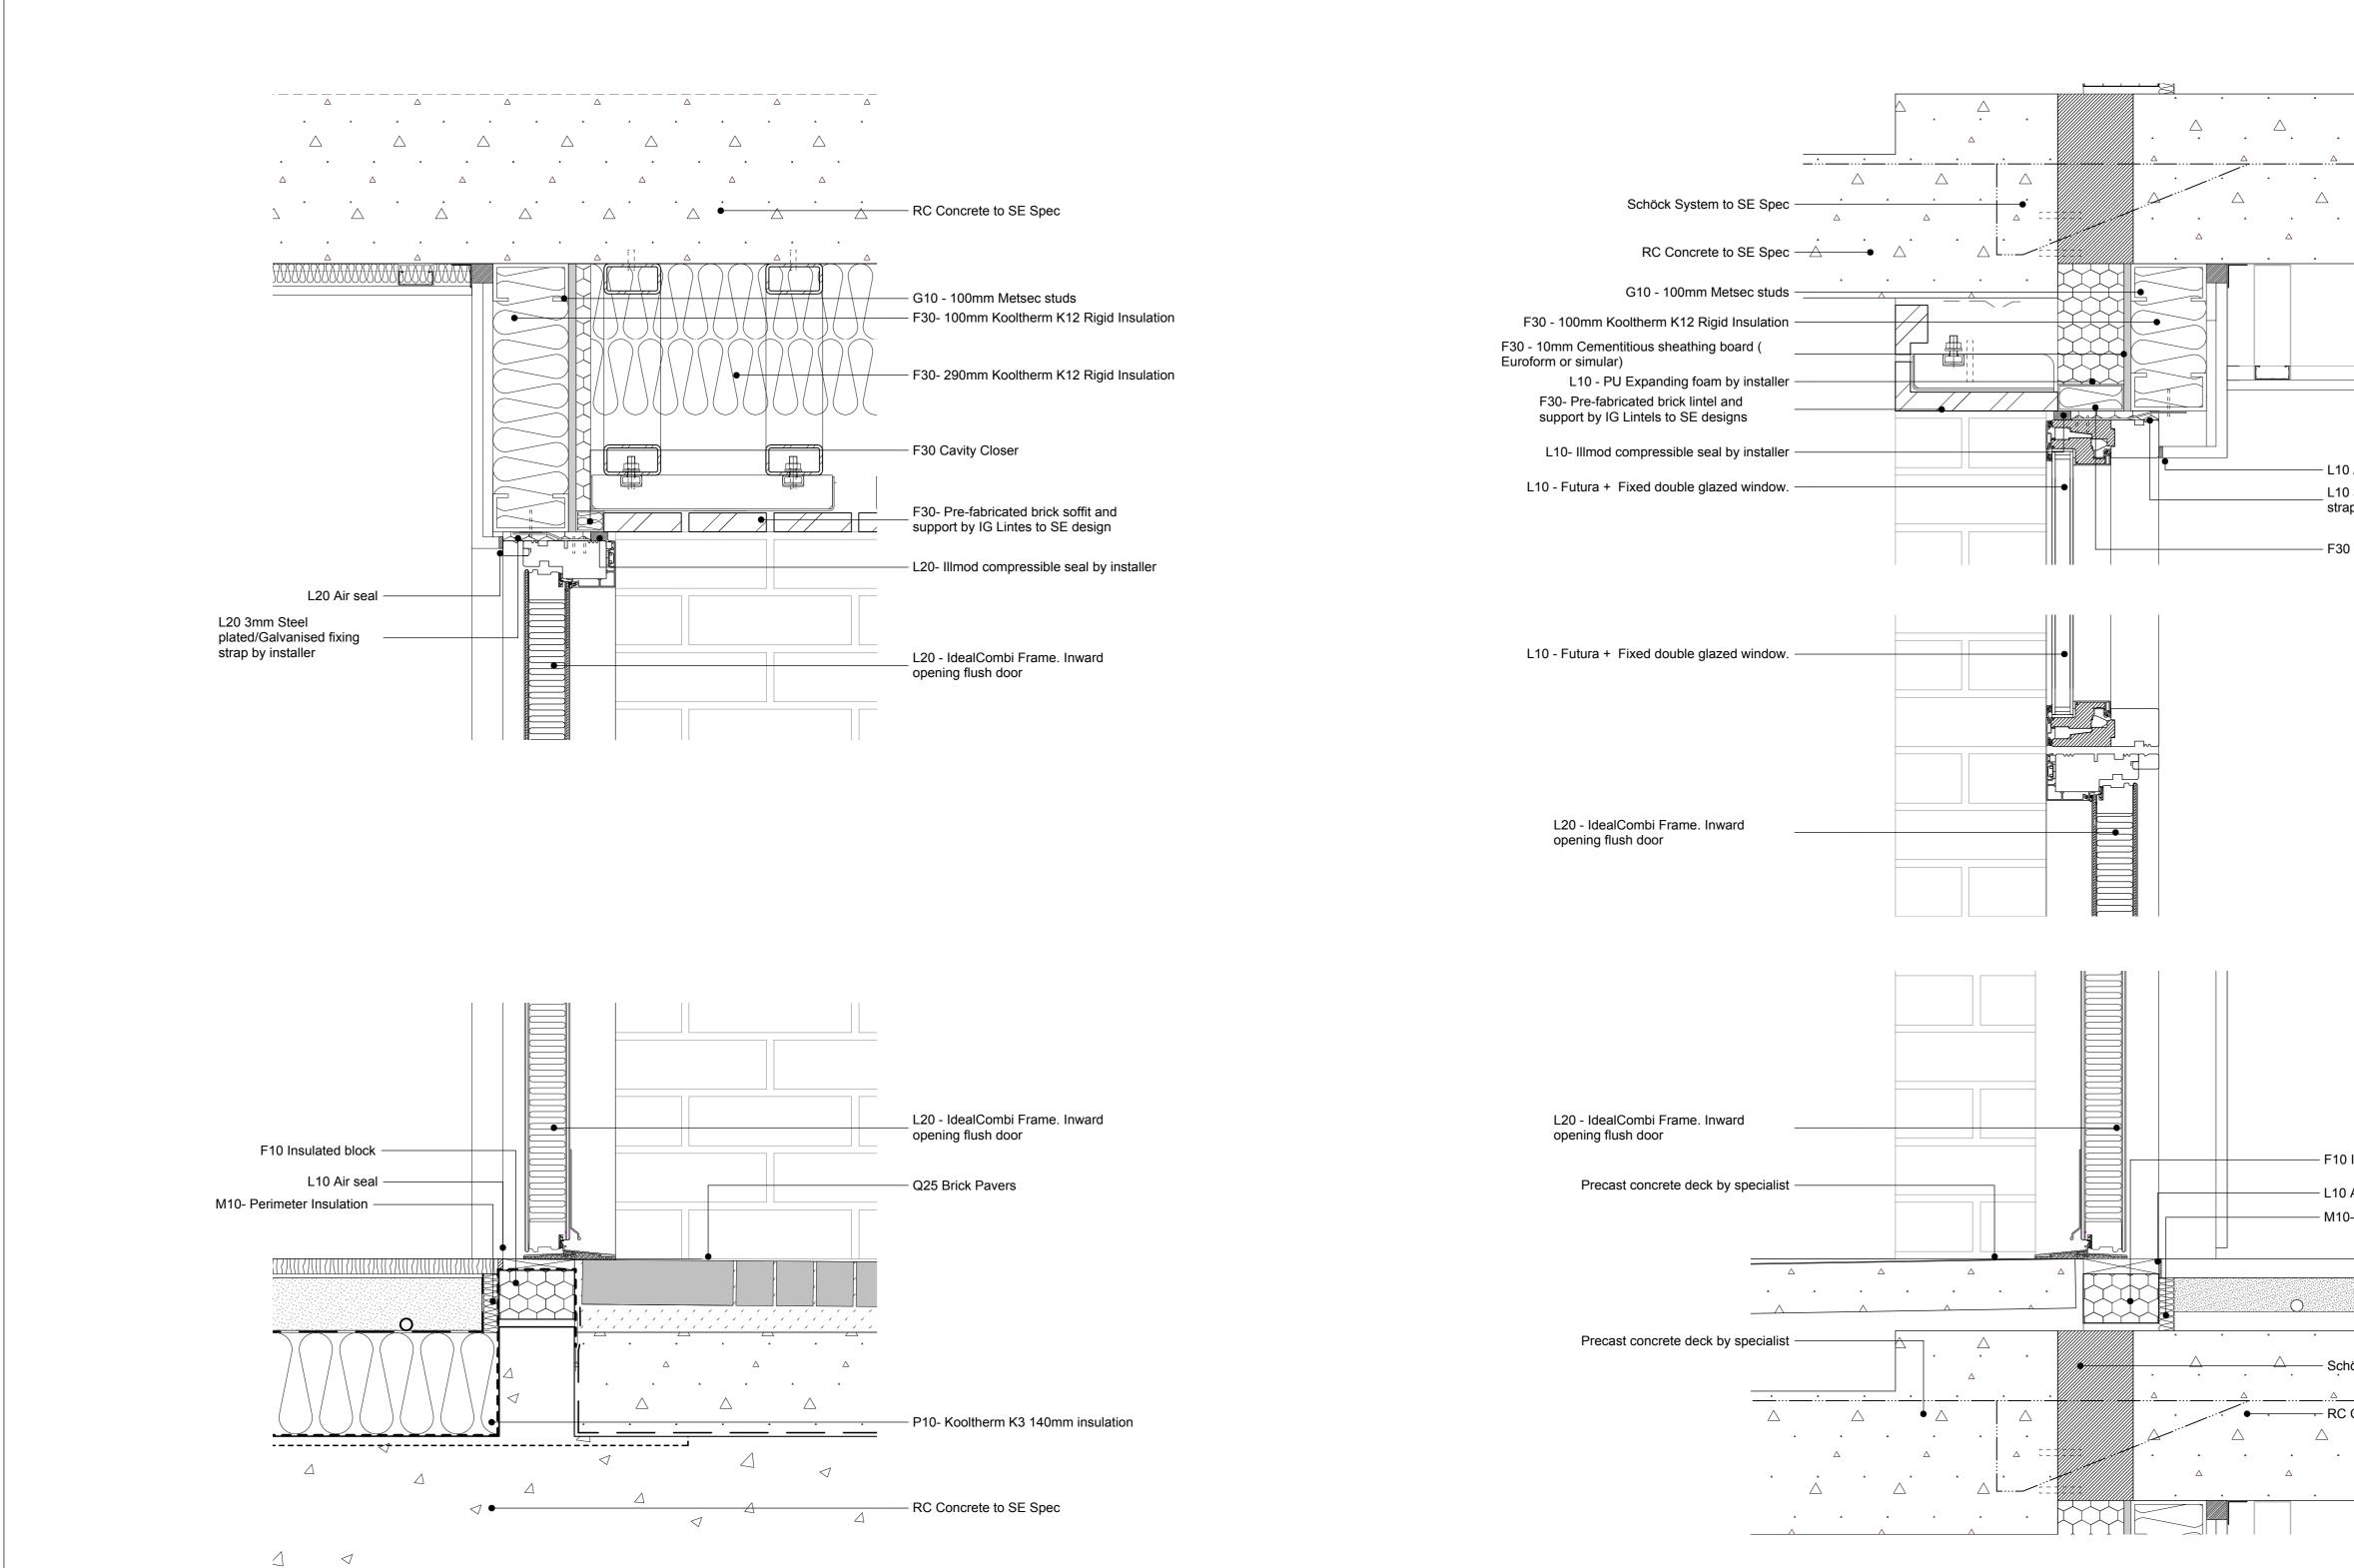

01 Typical Frame inward opening flush door entrance deck head/sill detail

PRICING.

NOTES: - PLEASE REFER TO DWG 1211\_Z3\_700-702 WINDOW SCHEDULE FOR TYPE - PLEASE REFER TO DWG 1211\_Z3\_271-272 SECTIONS FOR TYPICAL POSITIONING - ALL WINDOW REFERENCES TO BE CHECKED BY CONTRACTOR PRIOR TO PRIOR TO 
 O2
 Typical Frame inward opening flush door ground floor head/sill/transom detail

 (712)

 L10 Air seal
 L10 3mm Steel plated/Galvanised fixing strap by installer

- F30 Cavity Closer

F10 Insulated block

– L10 Air seal

– M10- Perimeter Insulation

- Schöck System to SE Spec

RC Concrete to SE Spec