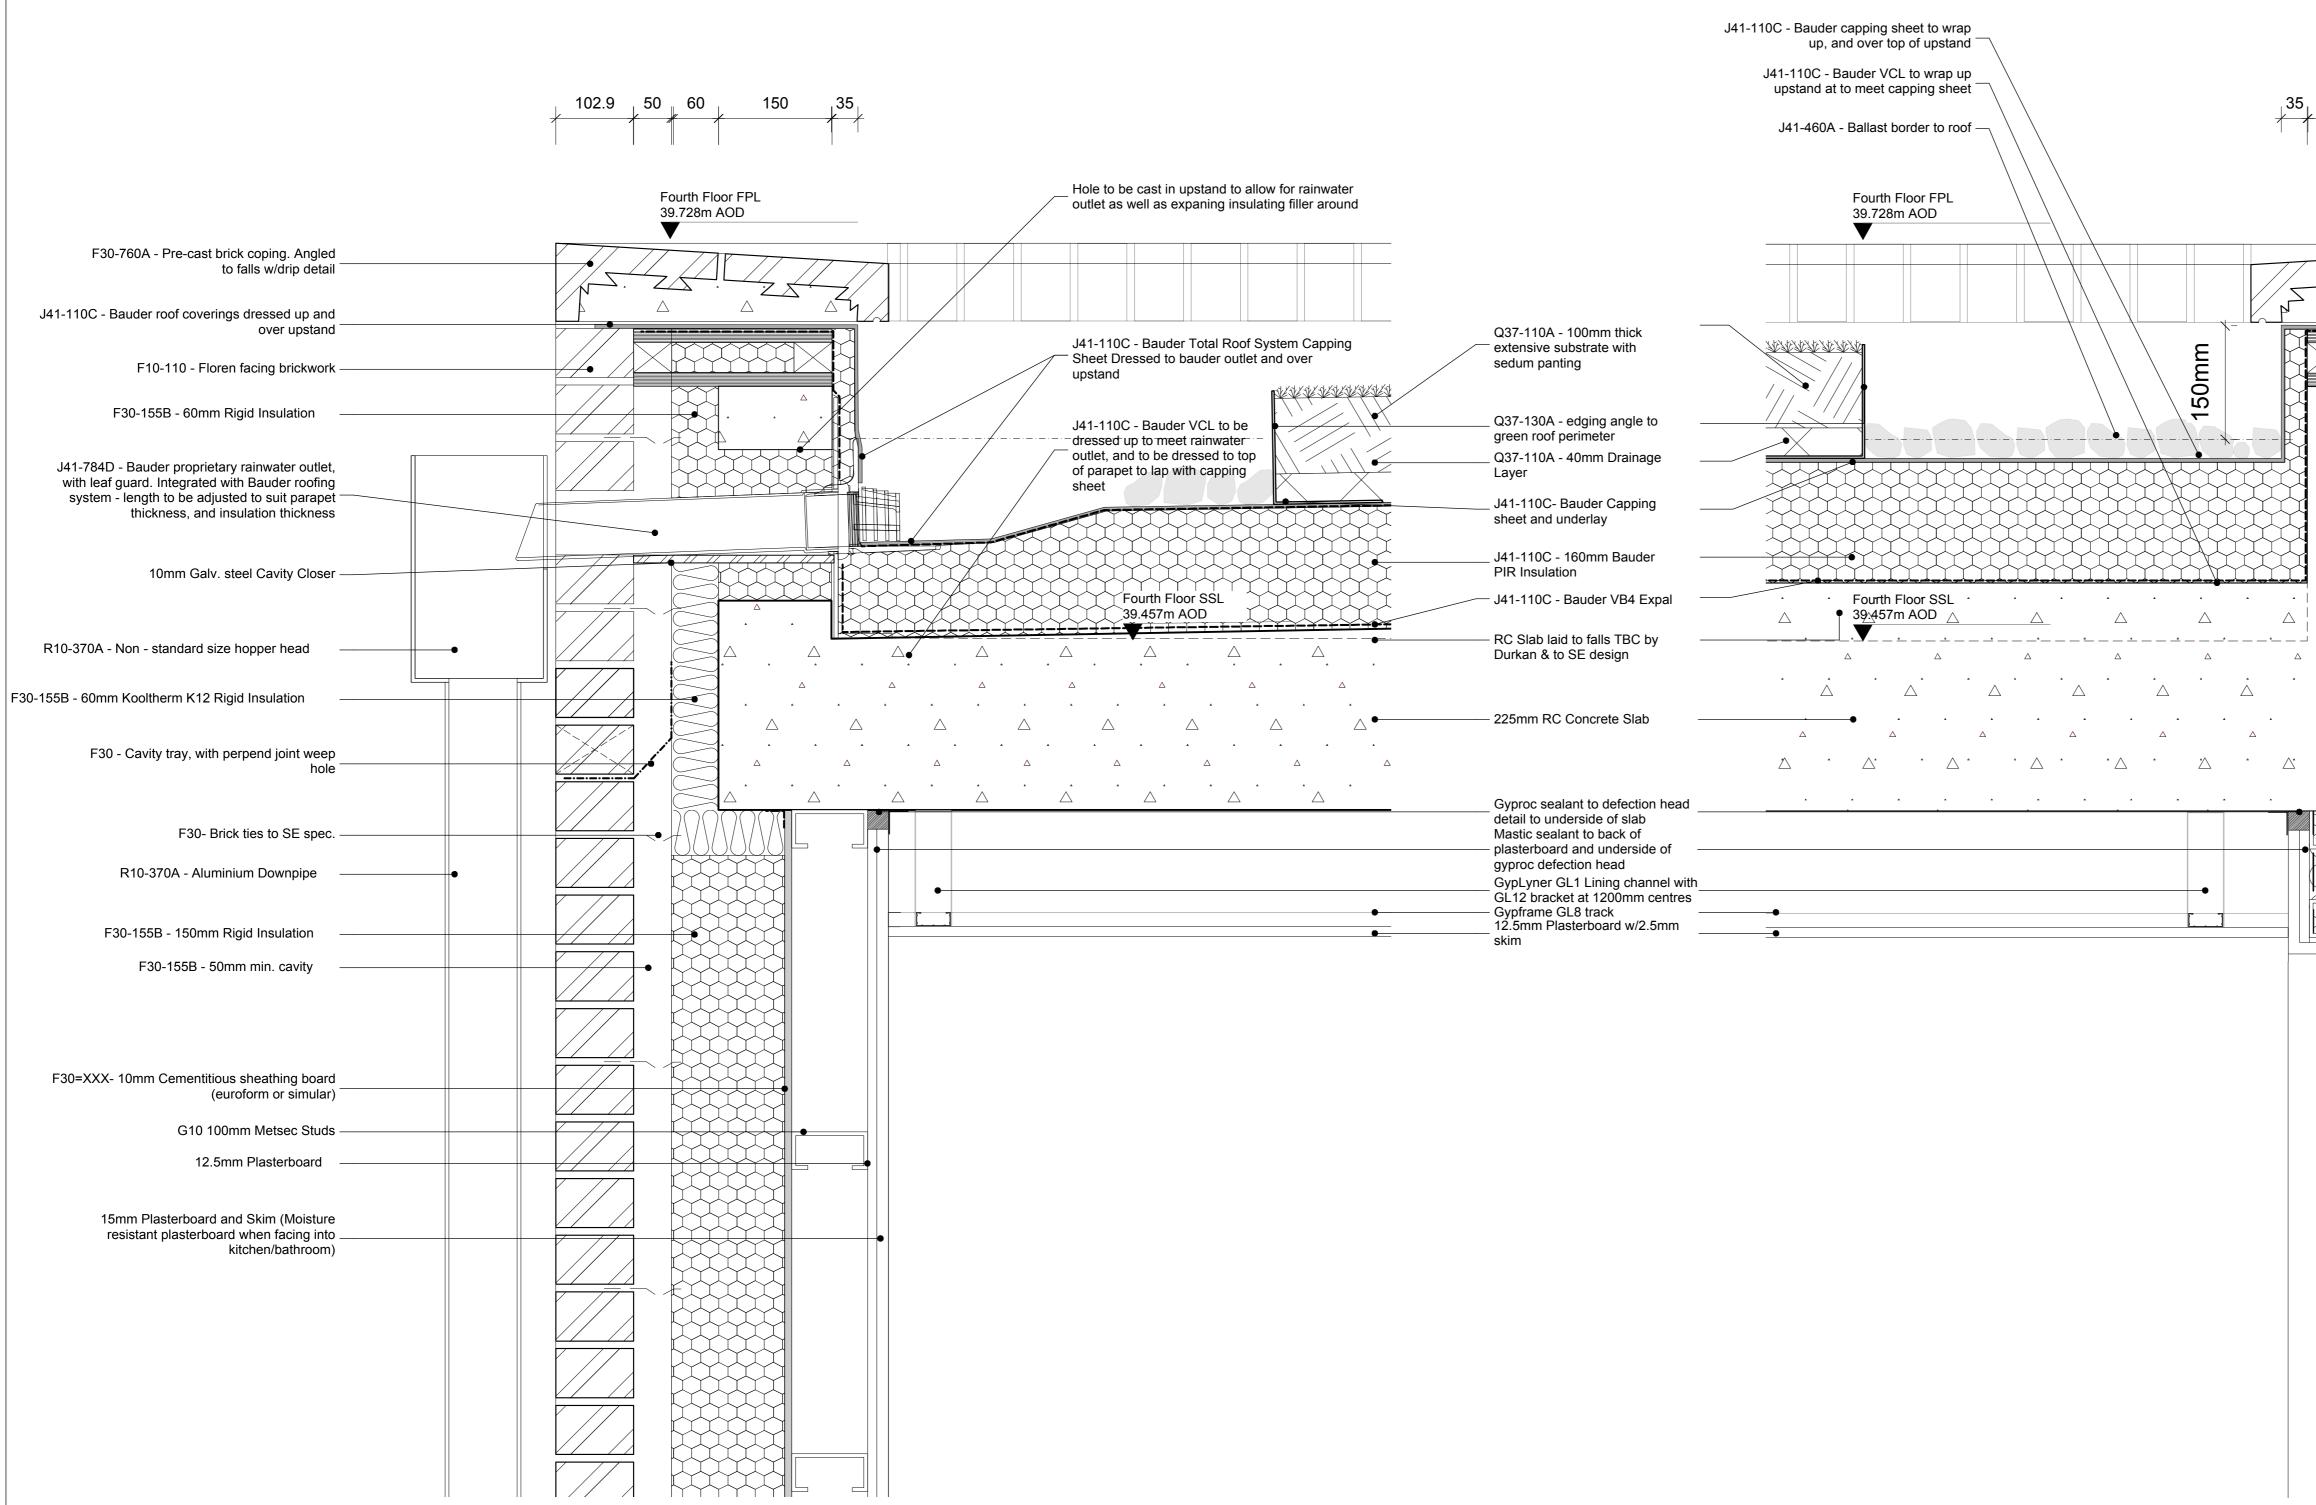

01 Devonshire Roof Detail 01 620

02 Devonshire Roof Detail 02 620

\_\_\_\_\_

REVISION DATE AMENDMENT

| 150 60 50 102.9                                                                                                                                 |                              |                                                                                                                                                                                                                                                                   |                      |                  |  |
|-------------------------------------------------------------------------------------------------------------------------------------------------|------------------------------|-------------------------------------------------------------------------------------------------------------------------------------------------------------------------------------------------------------------------------------------------------------------|----------------------|------------------|--|
|                                                                                                                                                 |                              |                                                                                                                                                                                                                                                                   |                      |                  |  |
|                                                                                                                                                 |                              |                                                                                                                                                                                                                                                                   |                      |                  |  |
|                                                                                                                                                 |                              | 760A - Pre-cast brick<br>Ils w/drip detail                                                                                                                                                                                                                        | coping. Angle        | d                |  |
|                                                                                                                                                 | J41-                         | 110C - Bauder Cappir                                                                                                                                                                                                                                              | ng sheet             |                  |  |
|                                                                                                                                                 | rigid<br>betw                | 816A - 18mm Marine<br>insulation and treated<br>reen closing cavity and<br>porting coping above.                                                                                                                                                                  | timber studs         |                  |  |
|                                                                                                                                                 |                              | 110 - Floren facing bri                                                                                                                                                                                                                                           | ickwork              |                  |  |
|                                                                                                                                                 | 50m                          | m min. cavity                                                                                                                                                                                                                                                     |                      |                  |  |
|                                                                                                                                                 | ——— F30-                     | 155B - 60mm Rigid In                                                                                                                                                                                                                                              | sulation             |                  |  |
|                                                                                                                                                 | 150r                         | nm RC Concrete Upst                                                                                                                                                                                                                                               | and                  |                  |  |
|                                                                                                                                                 |                              |                                                                                                                                                                                                                                                                   |                      |                  |  |
|                                                                                                                                                 | ——— F30                      | Brick ties to SE spec.                                                                                                                                                                                                                                            |                      |                  |  |
|                                                                                                                                                 |                              |                                                                                                                                                                                                                                                                   |                      |                  |  |
|                                                                                                                                                 |                              |                                                                                                                                                                                                                                                                   |                      |                  |  |
|                                                                                                                                                 | F30-                         | XXX - Cavity tray                                                                                                                                                                                                                                                 |                      |                  |  |
| · Δ·                                                                                                                                            |                              |                                                                                                                                                                                                                                                                   |                      |                  |  |
|                                                                                                                                                 | F30-<br>soffi                | 755A - Brick lintel with                                                                                                                                                                                                                                          | n integrated br      | ick to           |  |
|                                                                                                                                                 | 0011                         |                                                                                                                                                                                                                                                                   |                      |                  |  |
|                                                                                                                                                 |                              | 10mm Cementitious sheathing board (euroform or simular)                                                                                                                                                                                                           |                      |                  |  |
|                                                                                                                                                 |                              |                                                                                                                                                                                                                                                                   |                      |                  |  |
|                                                                                                                                                 | Idea                         | l Combi Futura + i inw                                                                                                                                                                                                                                            | ard opening w        | lindow           |  |
|                                                                                                                                                 |                              |                                                                                                                                                                                                                                                                   |                      |                  |  |
|                                                                                                                                                 | ——— F10                      | 215mm Brickwork rev                                                                                                                                                                                                                                               | eal                  |                  |  |
|                                                                                                                                                 |                              |                                                                                                                                                                                                                                                                   |                      |                  |  |
|                                                                                                                                                 |                              |                                                                                                                                                                                                                                                                   |                      |                  |  |
|                                                                                                                                                 |                              |                                                                                                                                                                                                                                                                   |                      |                  |  |
|                                                                                                                                                 |                              |                                                                                                                                                                                                                                                                   |                      |                  |  |
|                                                                                                                                                 |                              |                                                                                                                                                                                                                                                                   |                      |                  |  |
|                                                                                                                                                 |                              |                                                                                                                                                                                                                                                                   |                      |                  |  |
|                                                                                                                                                 |                              |                                                                                                                                                                                                                                                                   |                      |                  |  |
|                                                                                                                                                 |                              |                                                                                                                                                                                                                                                                   |                      |                  |  |
|                                                                                                                                                 |                              |                                                                                                                                                                                                                                                                   |                      |                  |  |
|                                                                                                                                                 |                              |                                                                                                                                                                                                                                                                   |                      |                  |  |
|                                                                                                                                                 |                              |                                                                                                                                                                                                                                                                   |                      |                  |  |
|                                                                                                                                                 |                              |                                                                                                                                                                                                                                                                   |                      |                  |  |
|                                                                                                                                                 |                              |                                                                                                                                                                                                                                                                   |                      |                  |  |
|                                                                                                                                                 |                              |                                                                                                                                                                                                                                                                   |                      |                  |  |
|                                                                                                                                                 |                              |                                                                                                                                                                                                                                                                   |                      |                  |  |
| 0m 50mm 250mm                                                                                                                                   |                              | -DO NOT SCALE FROM THIS DRAWING<br>-ALL DIMENSIONS TO BE CHECKED ON SITE BY THE CONTRACTOR<br>-AND SUCH DIMENSIONS TO BE HIS RESPONSIBILITY<br>-REPORT ALL DRAWING ERRORS AND OMISSIONS TO THE ARCHITECT<br>-ALL DIMENSIONS IN MILLIMETERS UNLESS NOTED OTHERWISE |                      |                  |  |
| <u>Notes:</u>                                                                                                                                   |                              | ISIONS IN MILLIMETERS UNLESS                                                                                                                                                                                                                                      |                      |                  |  |
| To be read in conjunction with:                                                                                                                 |                              |                                                                                                                                                                                                                                                                   |                      |                  |  |
| 1211_Z3-271<br>Structural Engineers drawings                                                                                                    |                              |                                                                                                                                                                                                                                                                   |                      |                  |  |
|                                                                                                                                                 | mæ<br>mae LLP<br>1 Naoroji S | treet, London, WC1X 0GB                                                                                                                                                                                                                                           |                      |                  |  |
|                                                                                                                                                 | Telephone                    | 020 7704 6060<br>llp.co.uk.com                                                                                                                                                                                                                                    |                      |                  |  |
| C 18.12.15 ISSUED FOR PLANNING<br>CONDITION DISCHARGE                                                                                           | TYBALD                       | job title TYBALDS CLOSE ESTATE drawing title                                                                                                                                                                                                                      |                      |                  |  |
| B         03.12.15         PACKAGE 3 ISSUED FOLLOWIN<br>CLIENT COMMENTS & DEVELO           A         27.11.15         PACKAGE 4 ISSUED FOR TEND | PMENT DEVONS                 | SHIRE TYPICAL ROOF DET                                                                                                                                                                                                                                            |                      | <b>PO1-1-1</b> - |  |
| A     27.11.15     PACKAGE 4 ISSUED FOR TEND       /     12.11.15     PACKAGE 3 ISSUED FOR TEND                                                 |                              | TENDER<br>1:5 @ A1                                                                                                                                                                                                                                                | drawing no<br>Z3 620 | C                |  |
| _                                                                                                                                               |                              |                                                                                                                                                                                                                                                                   | 20 020               | C                |  |