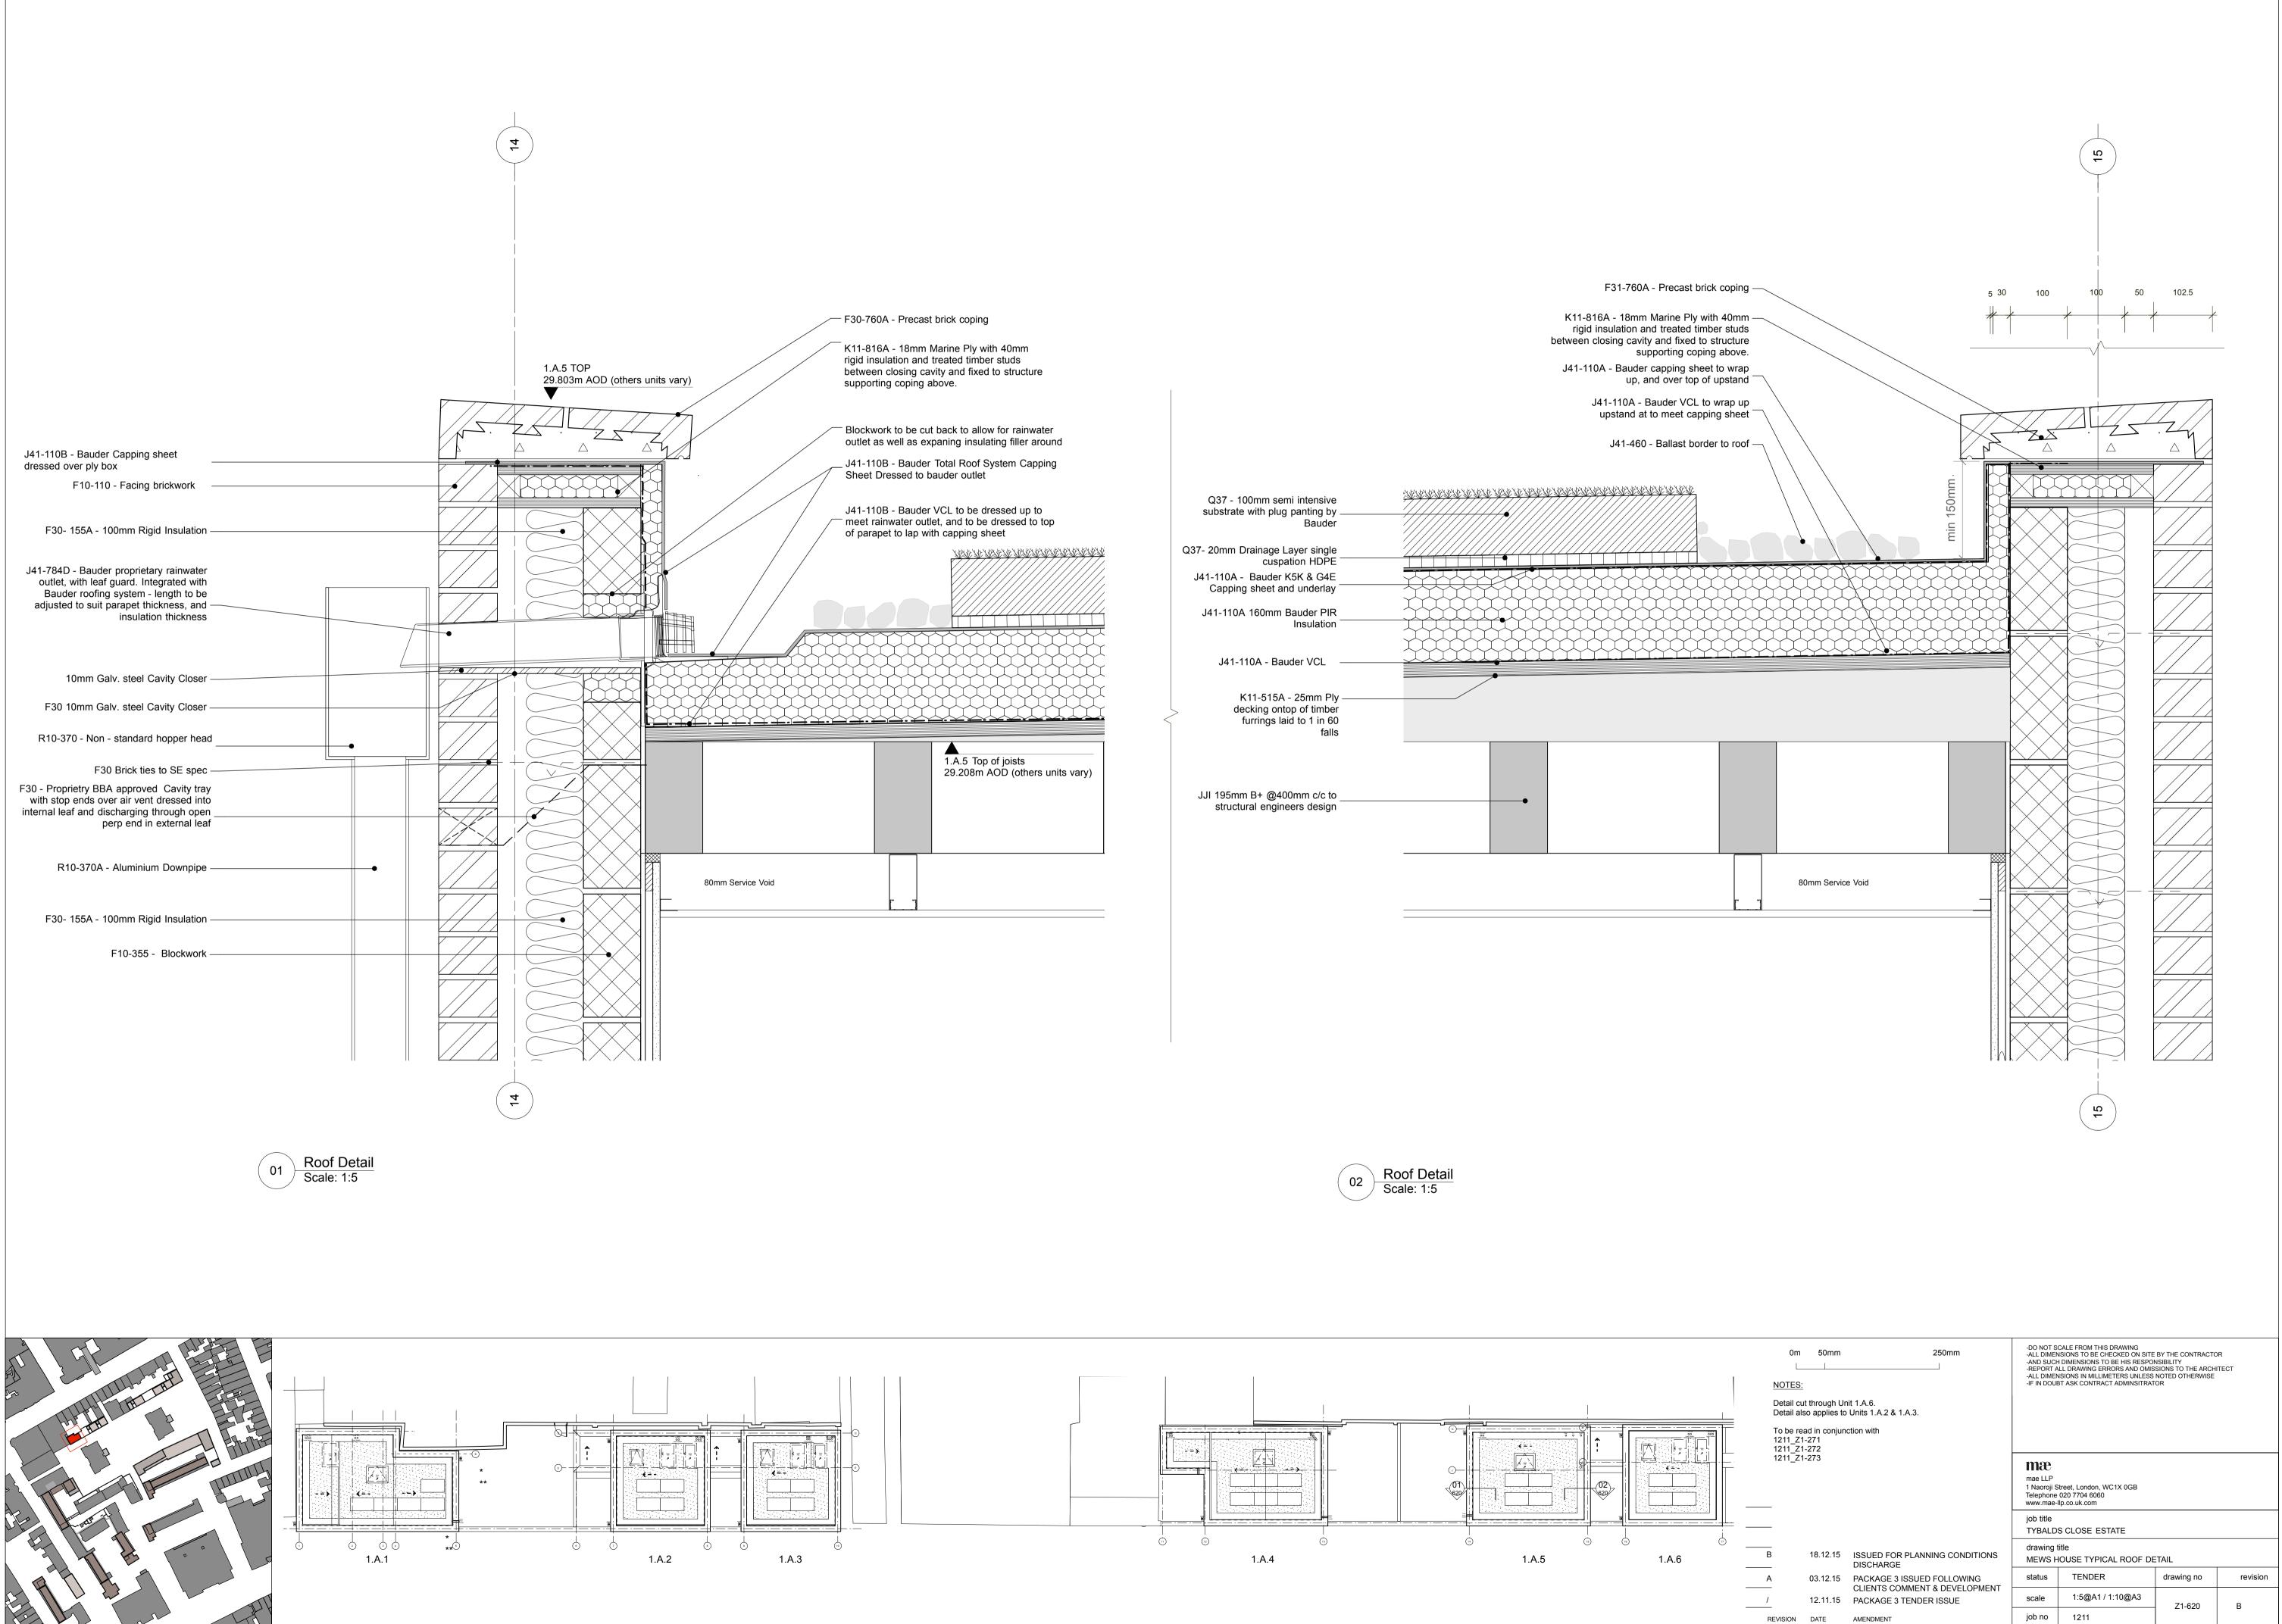

|     | 1.A.5 Top of joists<br>29.208m AOD (others units vary) |
|-----|--------------------------------------------------------|
| [ ] |                                                        |

|    |                                                                                        | rigid insulation and treated timber studs<br>between closing cavity and fixed to structure<br>supporting coping above. |
|----|----------------------------------------------------------------------------------------|------------------------------------------------------------------------------------------------------------------------|
|    |                                                                                        | J41-110A - Bauder capping sheet to wrap<br>up, and over top of upstand                                                 |
|    |                                                                                        | J41-110A - Bauder VCL to wrap up<br>upstand at to meet capping sheet                                                   |
|    |                                                                                        | J41-460 - Ballast border to roof —                                                                                     |
|    | Q37 - 100mm semi intensive<br>substrate with plug panting by<br>Bauder                 |                                                                                                                        |
| ¥. | Q37- 20mm Drainage Layer single<br>cuspation HDPE                                      |                                                                                                                        |
|    | J41-110A - Bauder K5K & G4E<br>Capping sheet and underlay                              |                                                                                                                        |
|    | J41-110A 160mm Bauder PIR<br>Insulation                                                |                                                                                                                        |
| Ĭ  | J41-110A - Bauder VCL                                                                  |                                                                                                                        |
|    | K11-515A - 25mm Ply ——<br>decking ontop of timber<br>furrings laid to 1 in 60<br>falls |                                                                                                                        |
|    | JJI 195mm B+ @400mm c/c to                                                             |                                                                                                                        |
|    | structural engineers design                                                            |                                                                                                                        |
| _  |                                                                                        |                                                                                                                        |
|    |                                                                                        | k                                                                                                                      |