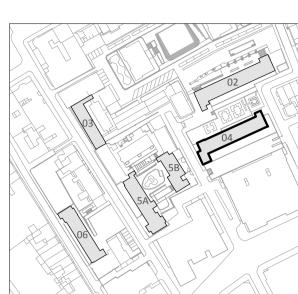

## Notes

BUILDING KEY 02-Blemundsbury

02-Blemundsbury 03-Devonshire 04-Windmill 5A-Richbell

5A-Richbell 5B-Springwater 06-Falcon

KEY (PLAN)
Brickwork
Blockwork
Precast Concrete

 Survey information missing - existing flat layouts as assumed.