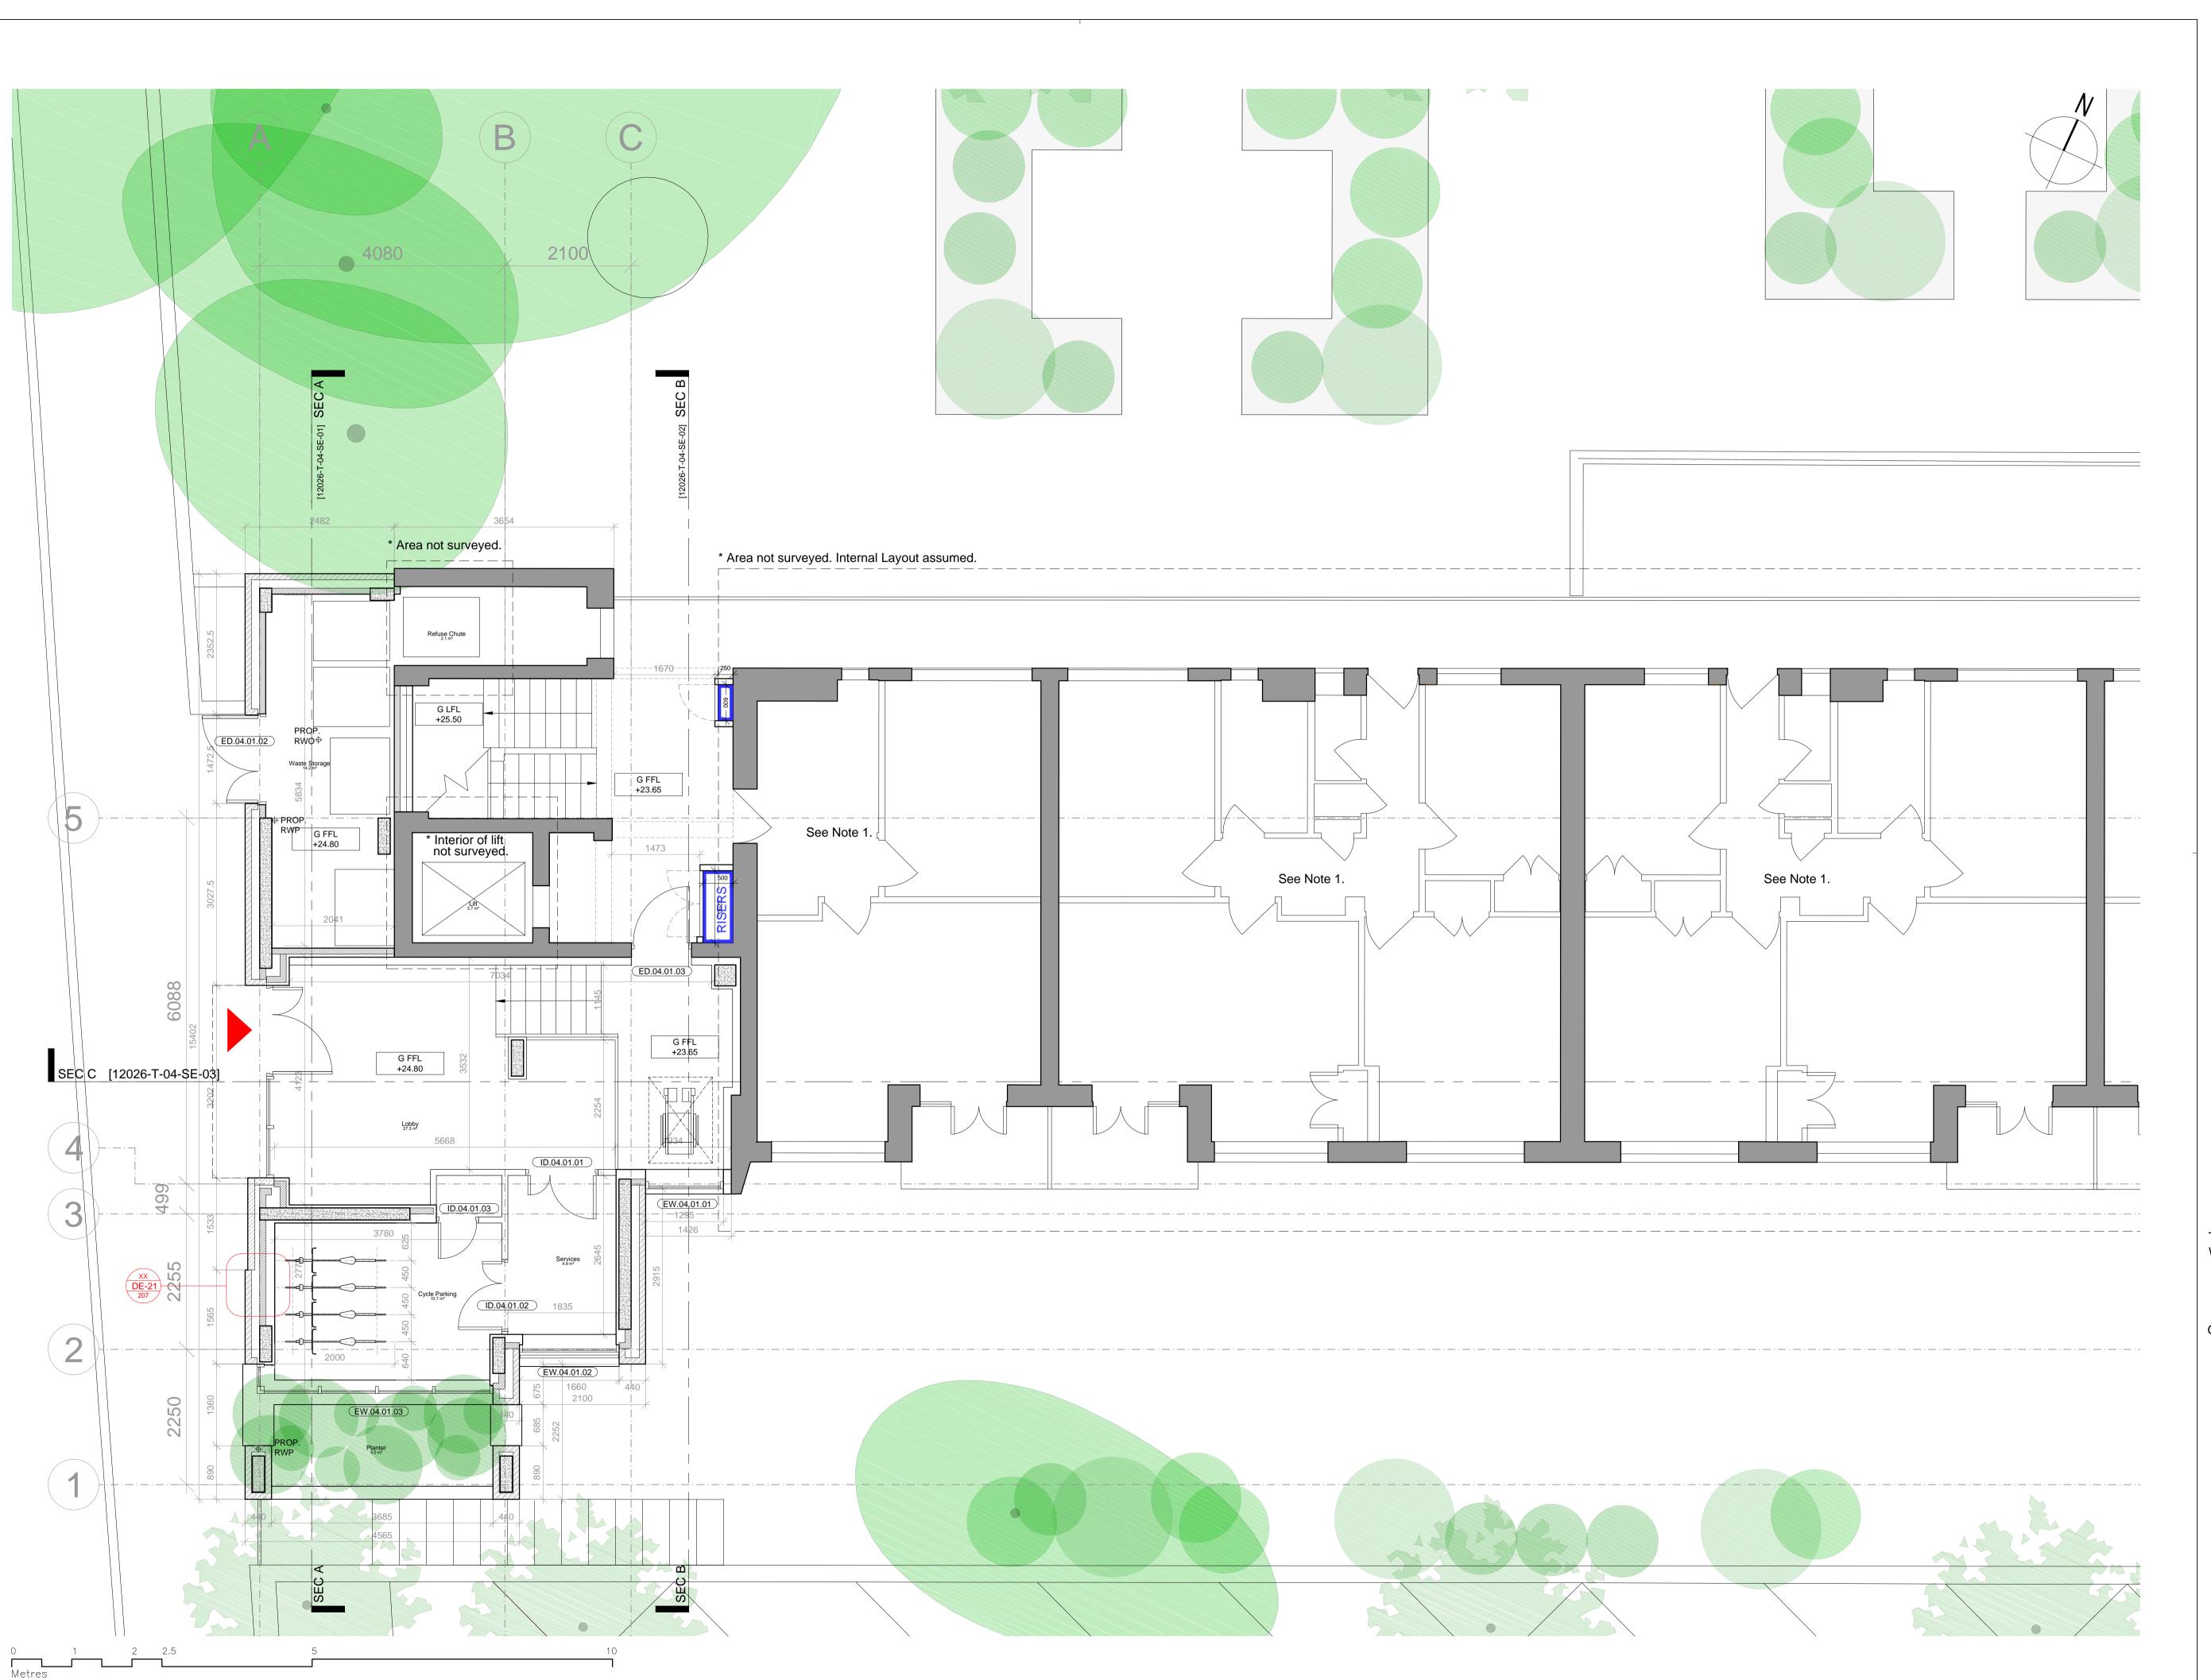

## Notes

BUILDING KEY 02-Blemundsbury

02-Blemundsbury 03-Devonshire 04-Windmill 5A-Richbell

5A-Richbell 5B-Springwater 06-Falcon

KEY (PLAN)
Brickwork
Blockwork
Precast Concrete

 Survey information missing - existing flat layouts as assumed.

Description

Description

Scale Size Date First Issue
1:50 A1 10/07/15
Drawn by Checked by
IMA/SJ AM

Project
Tybald's Estate
WINDMILL

Drawing
GROUND FLOOR PLAN

Drawing number 12026-T-04-GA-01-01

tatus

Status CONSTRUCTION