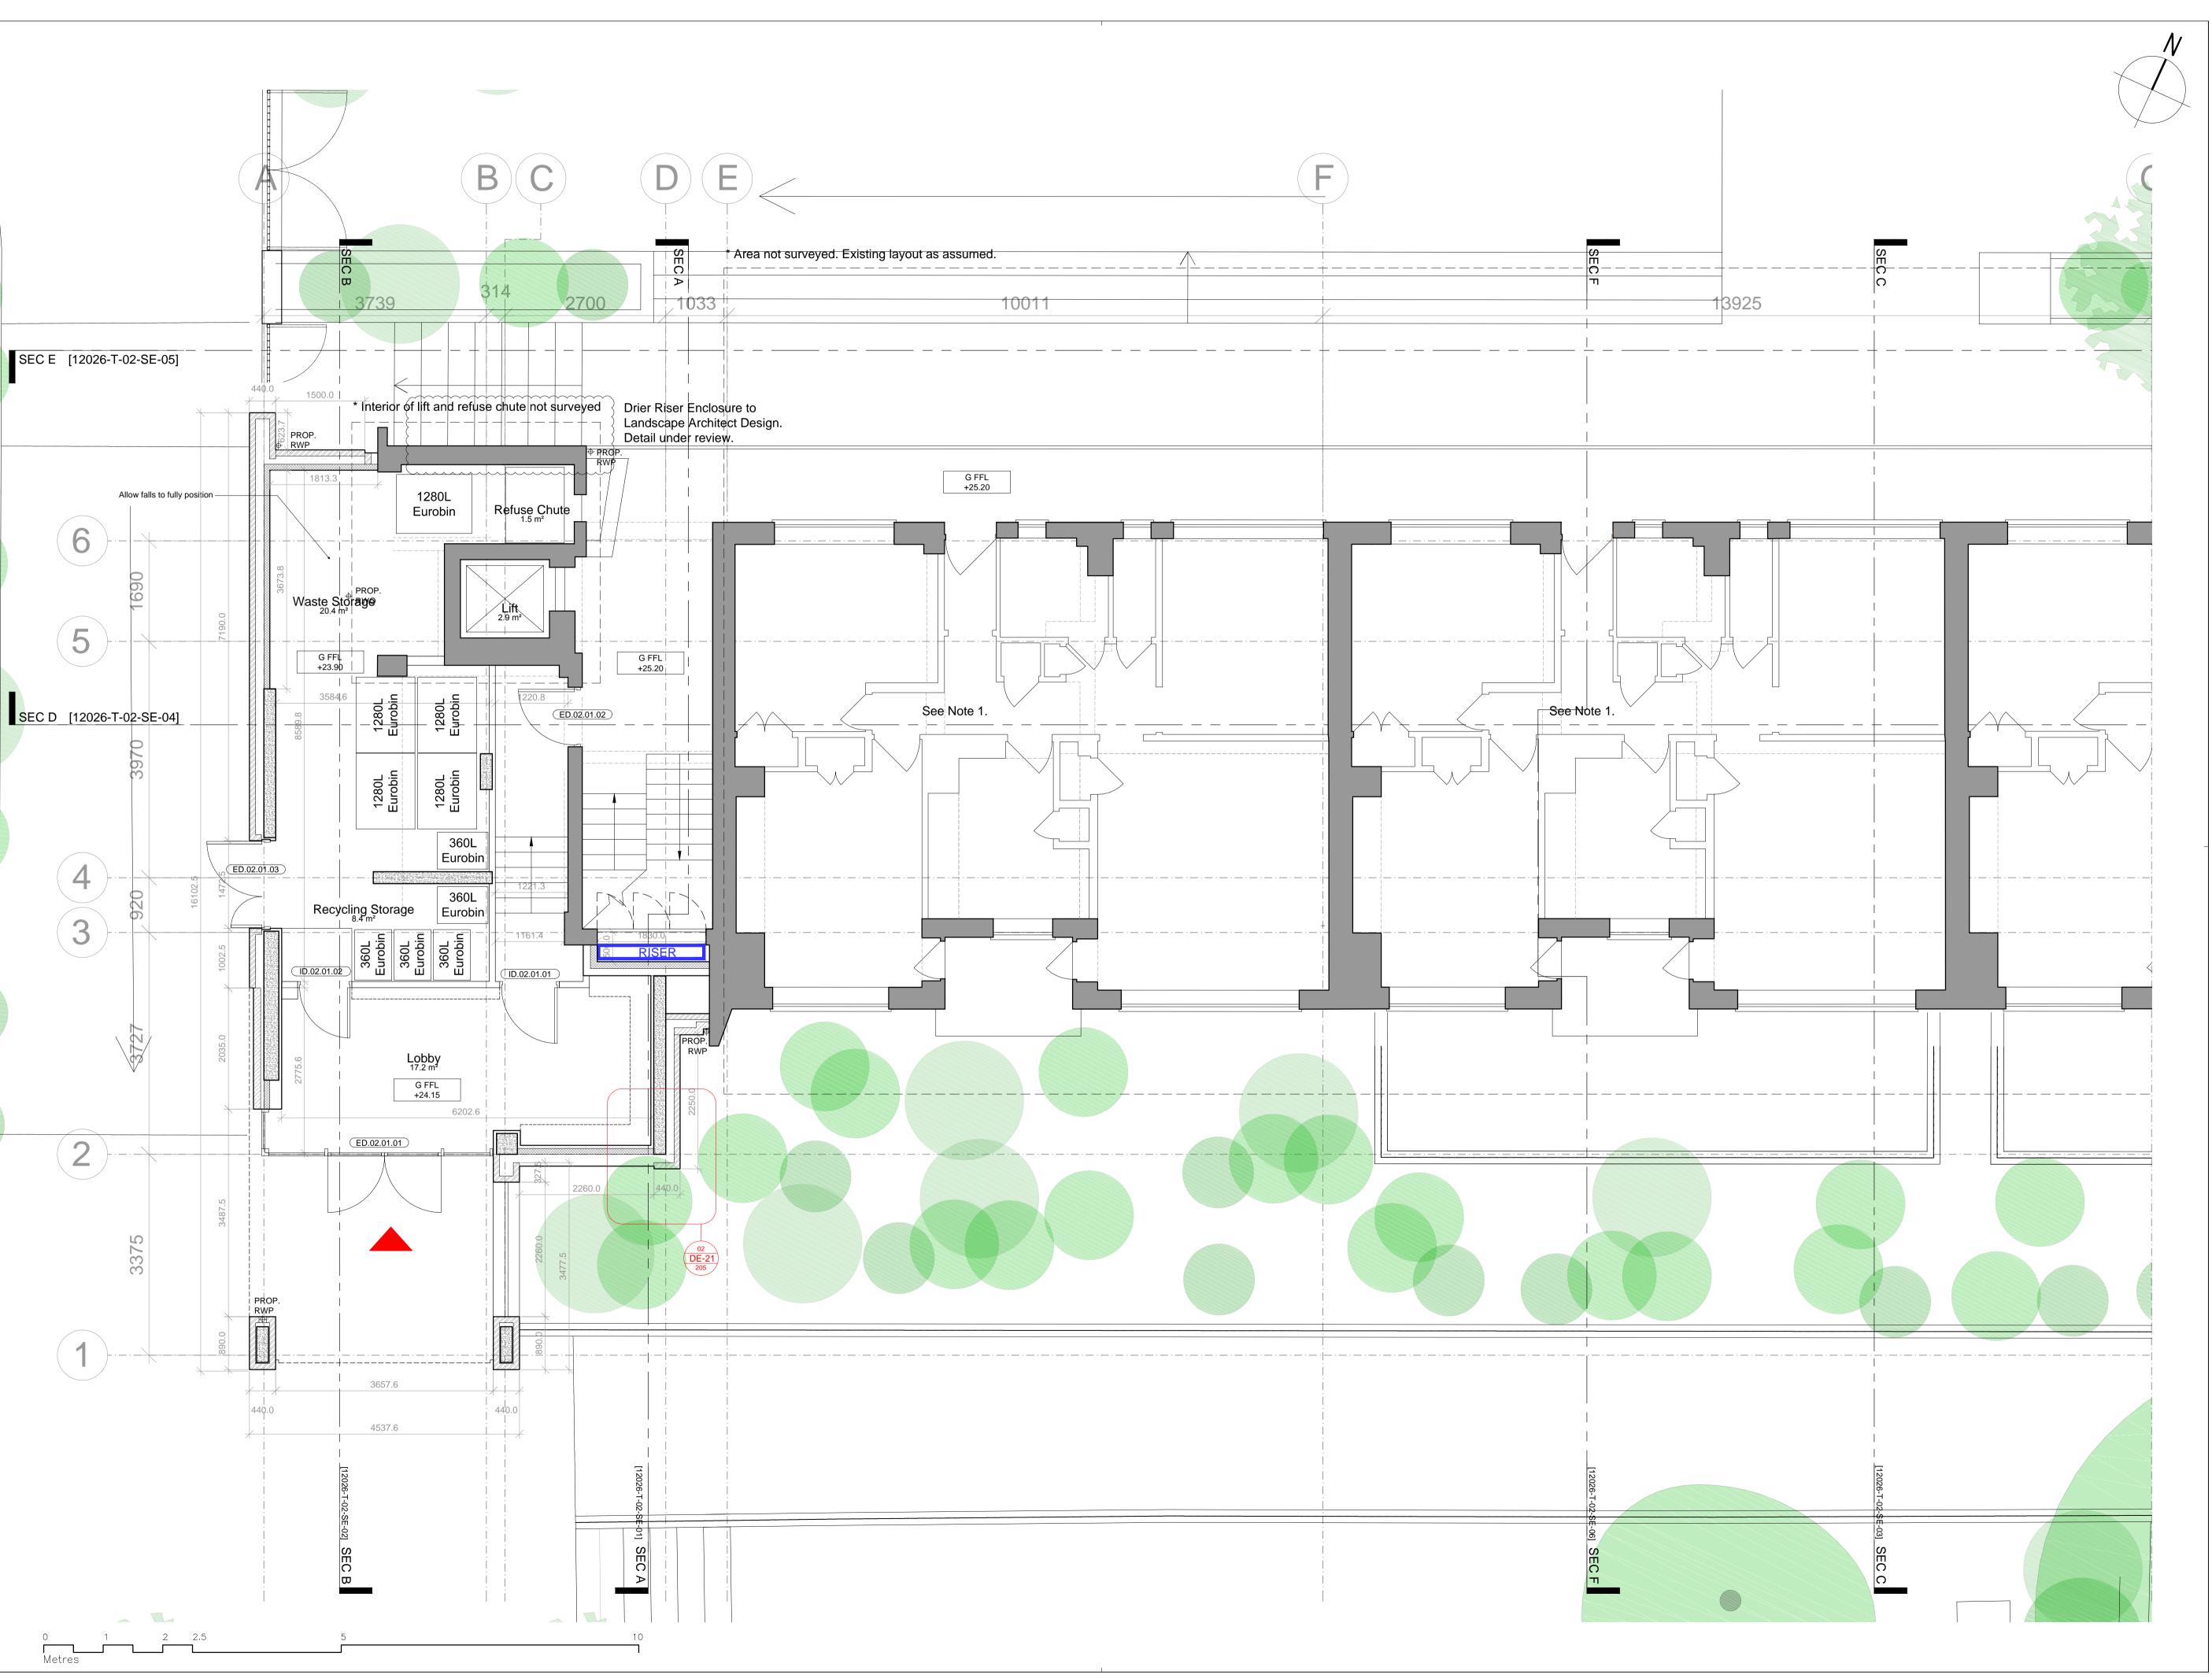

Notes

BUILDING KEY
02-Blemundsbury
03-Devonshire
04-Windmill
5A-Richbell
5B-Springwater
06-Falcon

Survey information missing - existing flat layouts as assumed.

KEY (PLAN)

Brickwork

Blockwork

Precast Concrete

CONSTRUCTION ISSUE (Package 4)

BY TENDER ISSUE
Plans amended to suit revised survey information.

WWA
WINDOW
WIND

Scale Size Date First Issue
1:50 A1 10/07/15

Drawn by Checked by
IMA/SJ AM

Project
Tybald's Estate
BLEMUNDSBURY

Drawing
GROUND FLOOR PLAN

Drawing number 12026-T-02-GA-01-01

Status CONSTRUCTION

AVANTI

© Avanti Architects Itd www.avantiarchitects.co.uk 361-373 City Road + 44 (0) 20 7278 3060 London EC1V 1AS aa@avantiarchitects.co.uk