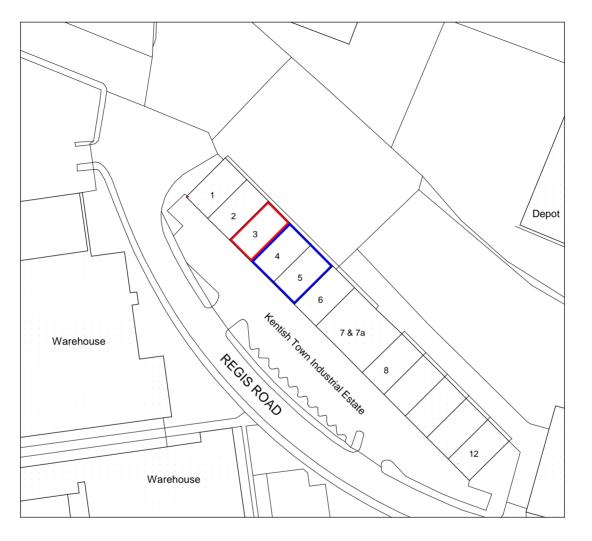

| 0 | 10m | 20m | 30m | 40m | 50m |
|---|-----|-----|-----|-----|-----|

|   |        |                      |                                 |                 | File ref: 1236 - BA - Plans 1.pln |  |     | .pln                                                                                                                                                                 | © Copyright                                      |
|---|--------|----------------------|---------------------------------|-----------------|-----------------------------------|--|-----|----------------------------------------------------------------------------------------------------------------------------------------------------------------------|--------------------------------------------------|
| P | roject | t Unit 3, Regis Road |                                 | Drawing size A4 | Preliminary                       |  | Rev | ev Date                                                                                                                                                              |                                                  |
|   |        |                      |                                 |                 | Planning                          |  |     |                                                                                                                                                                      |                                                  |
| C | lient  | t Caraselle Ltd      | Date Jan 16                     | Scale 1:1000    | Building Regs                     |  |     |                                                                                                                                                                      | A R C H   T E C T S<br>D O N A L D S H E A R E R |
|   |        |                      |                                 |                 | Tender                            |  |     |                                                                                                                                                                      | CHARTERED ARCHITECTS                             |
|   | rawing | Site Location Plan   | Reference<br>Number 1236-BA-100 |                 | Construction                      |  |     | Scholar's House, Shottery Brook Office Park, Tel : 01789 294 560 Timothy's Bridge Road, Stratford-upon-Avon, Warwickshire, CV37 9NR donald@ds-architects.demon.co.uk |                                                  |
|   |        |                      |                                 |                 | As Built                          |  |     |                                                                                                                                                                      |                                                  |
|   |        |                      |                                 |                 |                                   |  |     |                                                                                                                                                                      |                                                  |