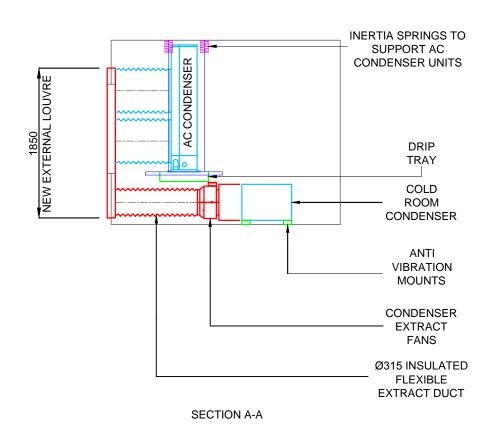

BCC Mechanical Services Ltd
Unit 34 Slington House
Rankine Road
Basingstoke
Hampshire
RG24 8PH
t: +44 (0) 1256 356101
f: +44 (0) 1256 357344
e: info@bccmechanicalservices.co.uk

| <sup>Client:</sup><br><b>Wasabi</b>             |        |       |          |                     |
|-------------------------------------------------|--------|-------|----------|---------------------|
| Project: Kimchee, 100 New Oxford Street, London |        |       |          |                     |
| Proposed                                        | Plantr | oom L | ayoı     | ıt                  |
| Scale:                                          |        | Date: |          |                     |
| 1:50@A3                                         |        | 05-1  | 05-11-12 |                     |
| 1:50@A3                                         |        | 00 1  | –        |                     |
|                                                 |        | 00 1  |          | Revision:           |
|                                                 |        | 00 1  | • •-     | Revision:           |
| Drawing Number:                                 | Drawr  |       |          | Revision:  cked By: |