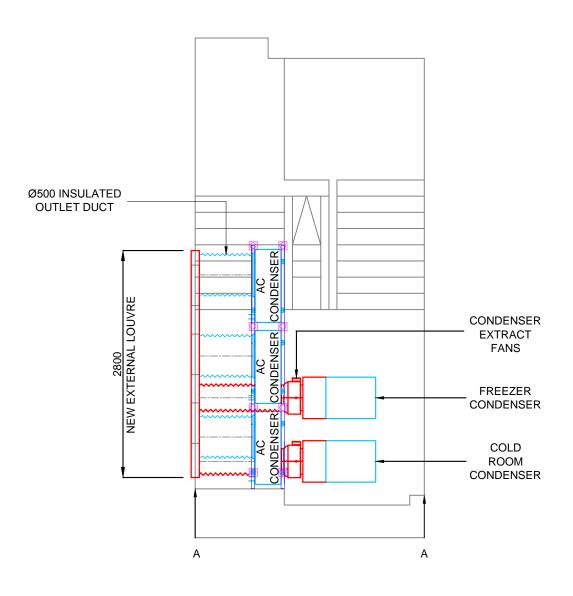

BCC Mechanical Services Ltd
Unit 34 Slington House
Rankine Road
Basingstoke
Hampshire
RG24 8PH
t: +44 (0) 1256 356101
f: +44 (0) 1256 357344
e: info@bccmechanicalservices.co.uk

| <sup>Client:</sup><br><b>Wasabi</b>             |        |       |          |                     |
|-------------------------------------------------|--------|-------|----------|---------------------|
| Project: Kimchee, 100 New Oxford Street, London |        |       |          |                     |
| Proposed                                        | Plantr | oom L | ayoı     | ıt                  |
| Scale:                                          |        | Date: |          |                     |
| 1:50@A3                                         |        | 05-1  | 05-11-12 |                     |
| 1:50@A3                                         |        | 00 1  | –        |                     |
|                                                 |        | 00 1  |          | Revision:           |
|                                                 |        | 00 1  | • •-     | Revision:           |
| Drawing Number:                                 | Drawr  |       |          | Revision:  cked By: |