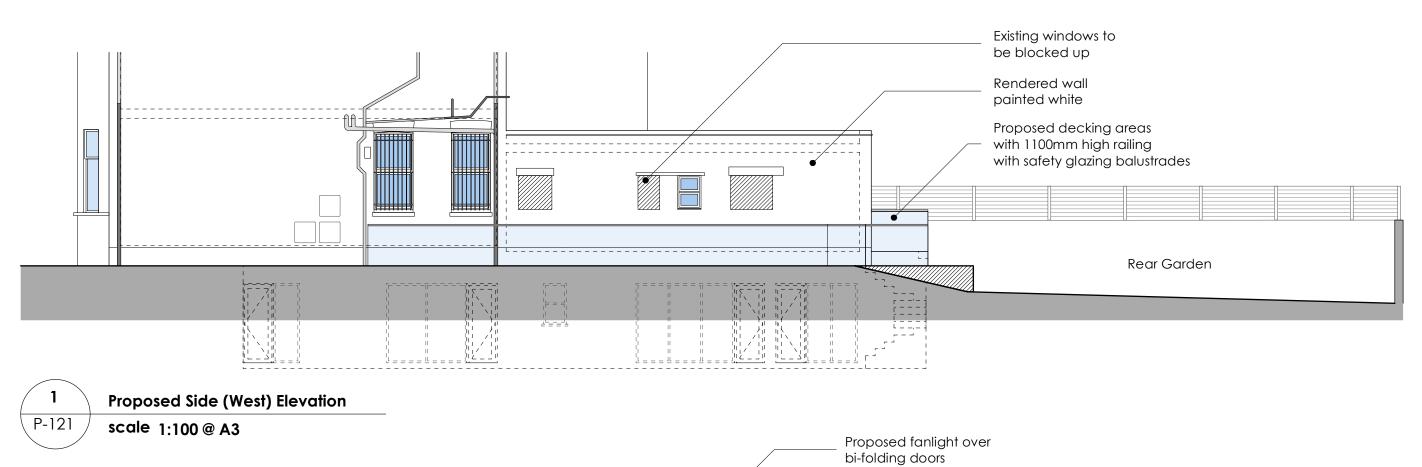

0 1 2 3 4 5 6 7 8 9

P-121 Proposed Longitudinal Section Scale 1:100 @ A3

## **PLANNING**

| No. 5 St. John's Lane London EC1M 4BH T 020 7404 7771 F 020 7404 7772 www.healycornelius.com info@healycornelius.com Terms & Conditions apply. Registered in England & Wales No. 5261828 CIAT | Drawing Title:    | Proposed Side      | e Elevation & dinal Section |
|-----------------------------------------------------------------------------------------------------------------------------------------------------------------------------------------------|-------------------|--------------------|-----------------------------|
| Client: Van Der Valk & de Bona                                                                                                                                                                | Scale: 1:100 @ A3 | Date: 13 Mar. 2014 | Drawn: MOK                  |
| Job Title: Flat 1, No. 85 Greencroft Gardens,<br>London NW6 3LJ                                                                                                                               | Drawing Number:   | 499-P-121          | Rev:                        |