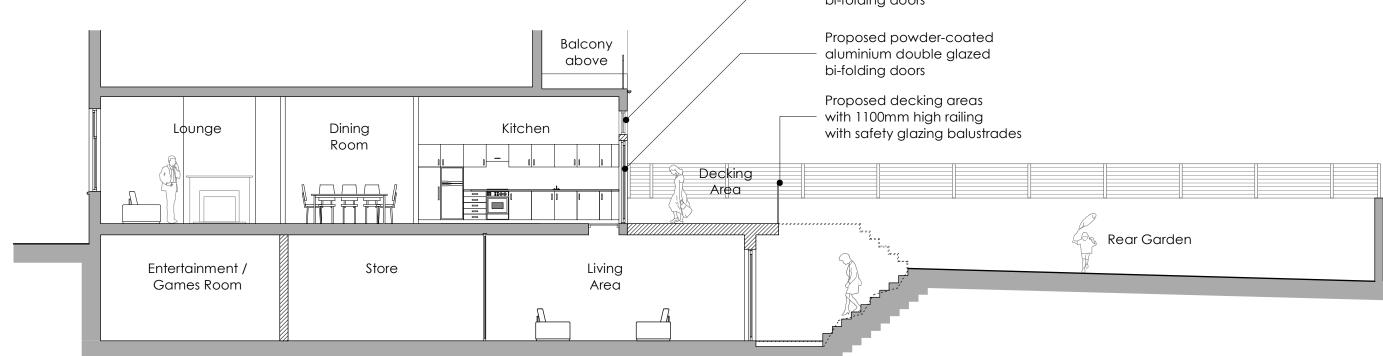

0 1 2 3 4 5 6 7 8 9

P-121 Proposed Longitudinal Section Scale 1:100 @ A3

## **PLANNING**

| No. 5 St. John's Lane London EC1M 4BH T 020 7404 7771 F 020 7404 7772 www.healycornelius.com info@healycornelius.com Terms & Conditions apply. Registered in England & Wales No. 5261828 CIAT | Drawing Title:    | Proposed Side      | e Elevation & dinal Section |
|-----------------------------------------------------------------------------------------------------------------------------------------------------------------------------------------------|-------------------|--------------------|-----------------------------|
| Client: Van Der Valk & de Bona                                                                                                                                                                | Scale: 1:100 @ A3 | Date: 13 Mar. 2014 | Drawn: MOK                  |
| Job Title: Flat 1, No. 85 Greencroft Gardens,<br>London NW6 3LJ                                                                                                                               | Drawing Number:   | 499-P-121          | Rev:                        |