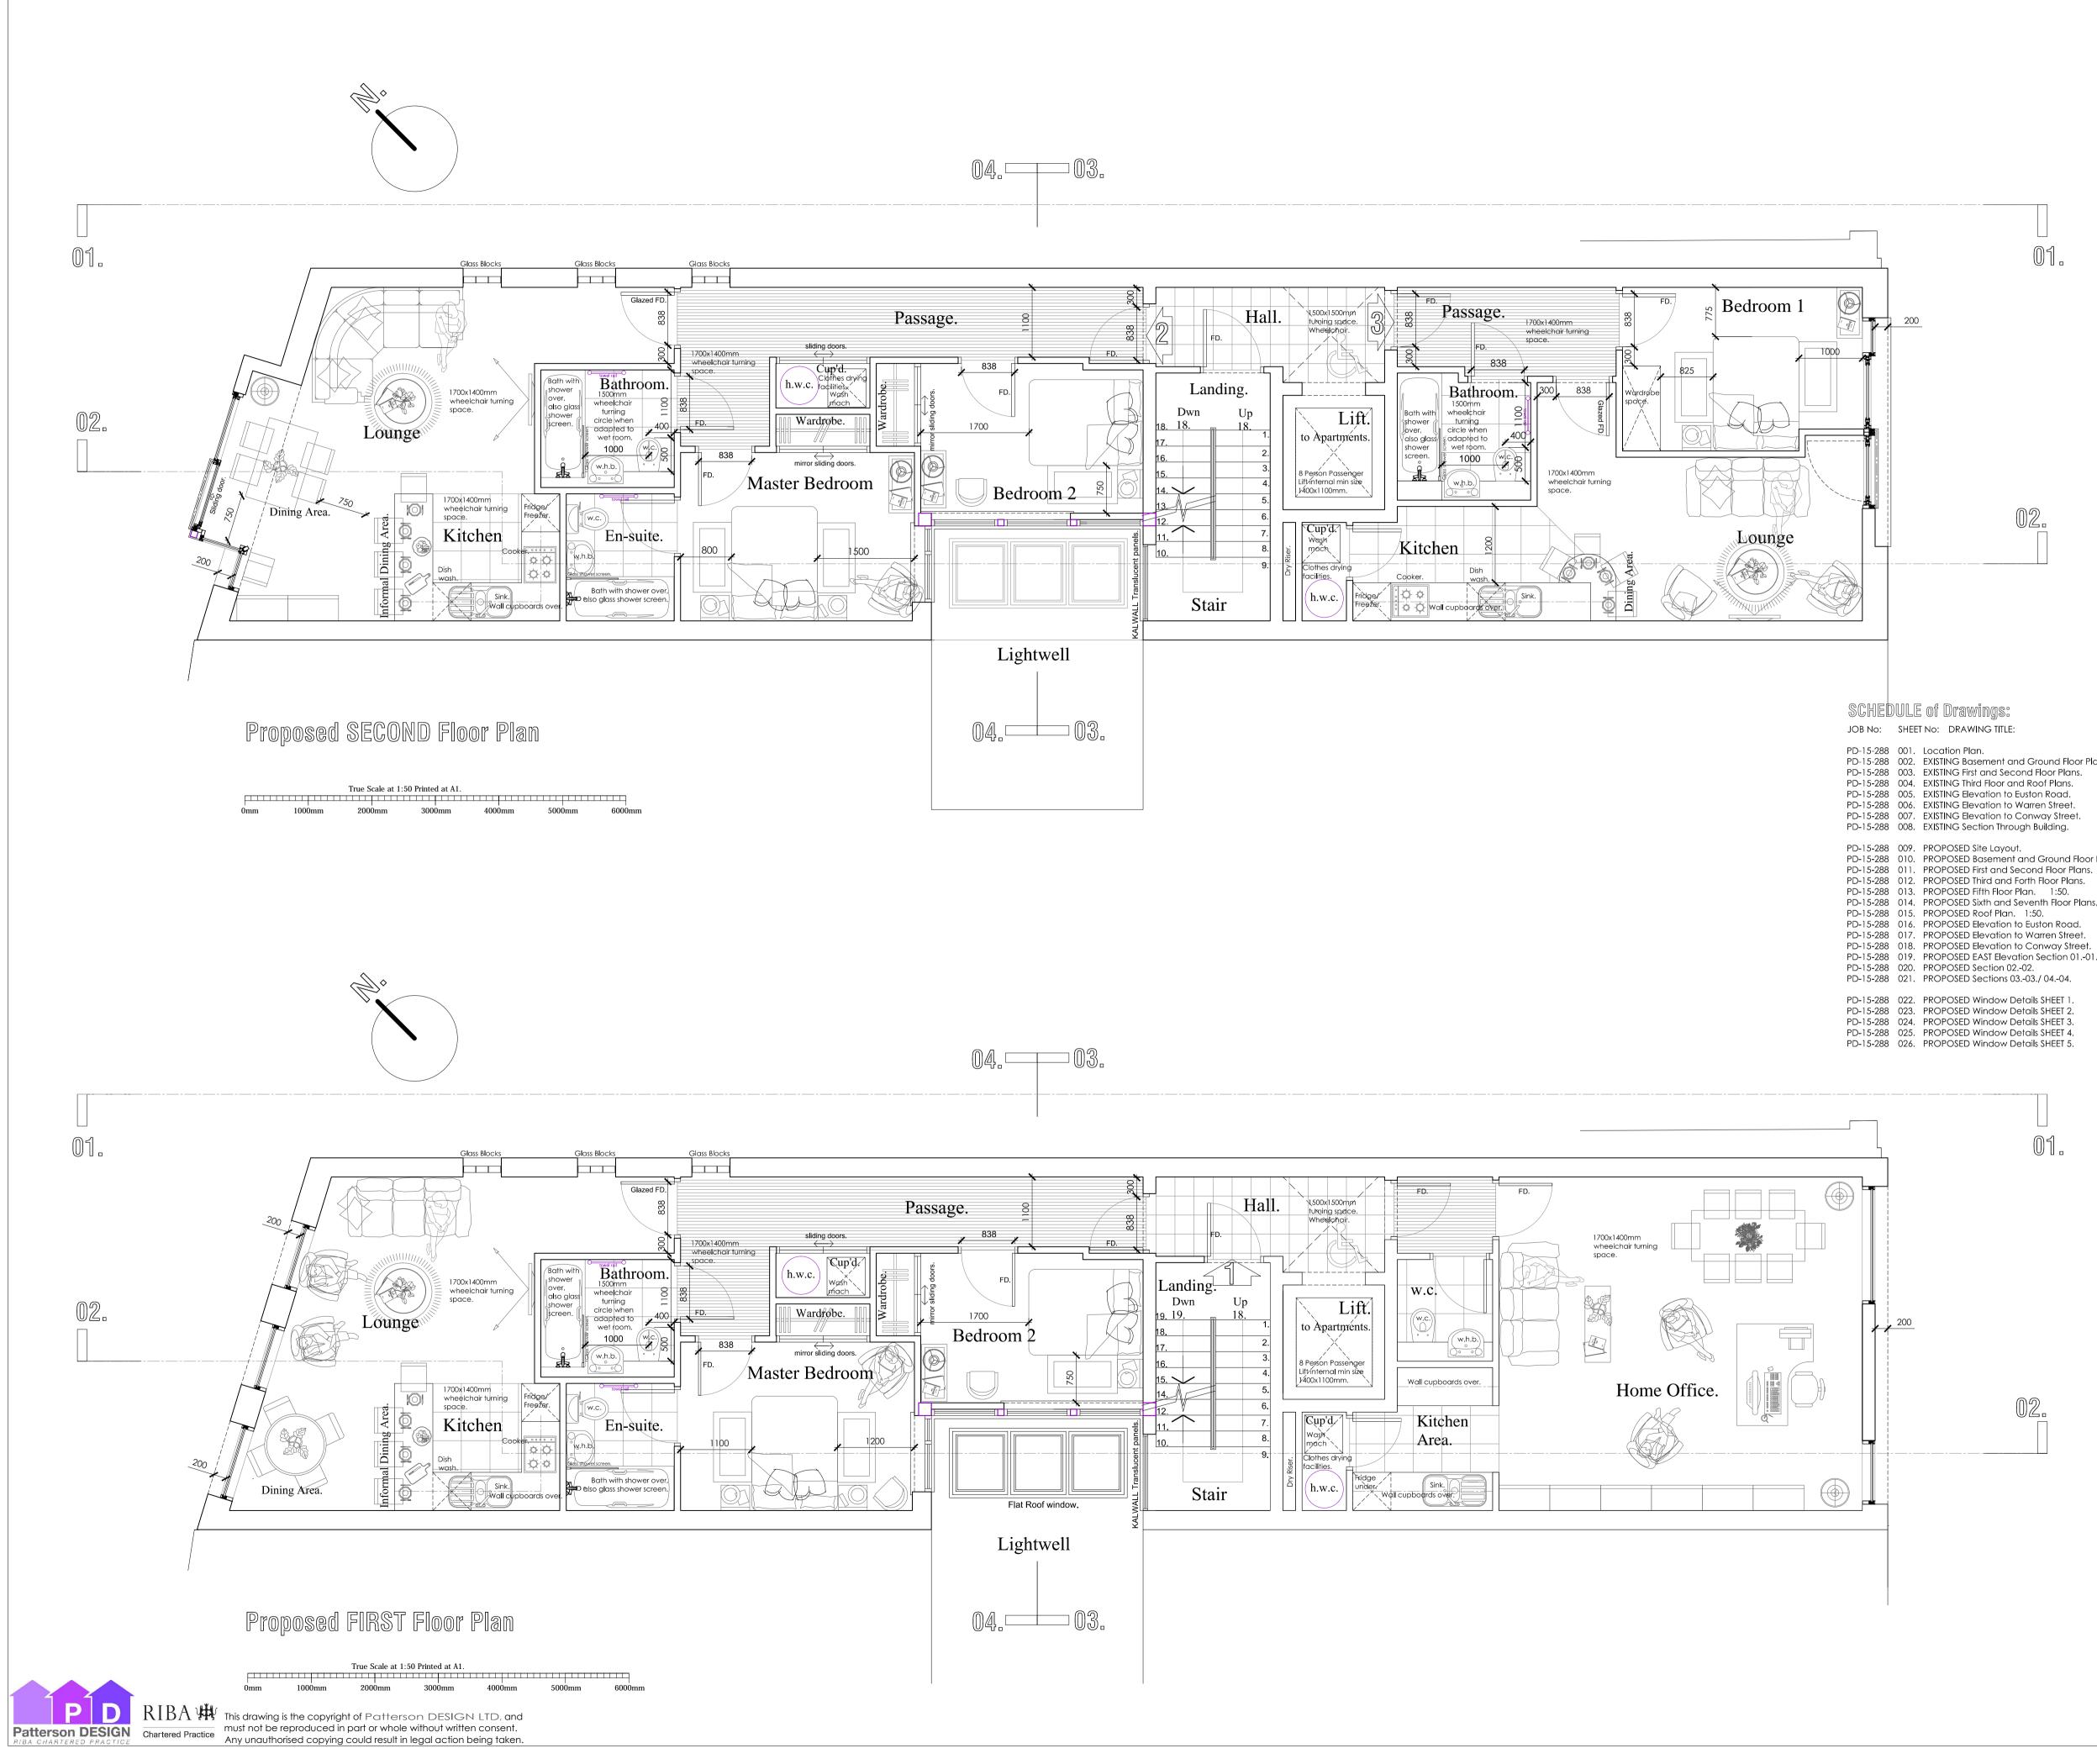

TOTAL Floor Area of Proposed New Building. 1.018.00 m<sup>2</sup> 11,200ft<sup>2</sup>

| TOTAL GROSS Externo                                                                                         |                                                                                                                                 |                         | l Area of New  <br>1,234.00 m²                                            |                                                    | 75ft².    |   |
|-------------------------------------------------------------------------------------------------------------|---------------------------------------------------------------------------------------------------------------------------------|-------------------------|---------------------------------------------------------------------------|----------------------------------------------------|-----------|---|
|                                                                                                             |                                                                                                                                 |                         |                                                                           |                                                    |           |   |
| Con<br>out,                                                                                                 | NOT SCAI                                                                                                                        | nust ver<br>cing wo     | ify all dim                                                               | ng.<br>ensions on sit<br>ng materials o            |           | 0 |
| proje                                                                                                       | ect descri                                                                                                                      | bed bel                 | ow.                                                                       | se solely in co                                    |           |   |
| Will E                                                                                                      | Be Recog                                                                                                                        | nised Ur                | less Broug                                                                | Dr Omission In<br>ght To The Atte<br>ing The Contr | ention Of |   |
|                                                                                                             |                                                                                                                                 |                         |                                                                           |                                                    |           |   |
| 3.<br>2.<br>1.                                                                                              | 22:12:15<br>22:12:15<br>22:12:15                                                                                                | JHP<br>JHP<br>JHP       | Amend Section 02-02.<br>Amend Elevations.<br>Amend 5th Floor Layout Plan. |                                                    |           |   |
| <u>Rev:</u>                                                                                                 | Date:                                                                                                                           | Int:                    | Amendr                                                                    | ,                                                  |           |   |
| 2 Exc<br>NR17<br>Tel: 0                                                                                     | Norfolk Attleborough Office:2 Exchange Street, Attleborough,Norfolk,NR17 2ABTel: 01953 456722Also offices in Suffolk and London |                         |                                                                           |                                                    |           |   |
| RIBA W<br>Chartered Practice<br>Patterson DESIGN<br>RIBA CHARTERED PRACTICE<br>RIBA W<br>Chartered Practice |                                                                                                                                 |                         |                                                                           |                                                    |           |   |
| Proje                                                                                                       | ct Address                                                                                                                      |                         | .pdarchi                                                                  | tectural.co.                                       | uk        |   |
|                                                                                                             | Proposed new Building at                                                                                                        |                         |                                                                           |                                                    |           |   |
| 35                                                                                                          | 7 Eu                                                                                                                            | sto                     | n Ro                                                                      | ad/                                                |           |   |
| 44 Warren Street,                                                                                           |                                                                                                                                 |                         |                                                                           |                                                    |           |   |
| LONDON, NW1 3AL.                                                                                            |                                                                                                                                 |                         |                                                                           |                                                    |           |   |
| Client Name:                                                                                                |                                                                                                                                 |                         |                                                                           |                                                    |           |   |
| for Mr P Collett.<br>Drawing Title:                                                                         |                                                                                                                                 |                         |                                                                           |                                                    |           |   |
| PLANNING:                                                                                                   |                                                                                                                                 |                         |                                                                           |                                                    |           |   |
| First and Second Floor Plans:                                                                               |                                                                                                                                 |                         |                                                                           |                                                    |           |   |
| Drawn By:                                                                                                   |                                                                                                                                 |                         | Project Ref Number:                                                       |                                                    |           |   |
| John H Patterson.                                                                                           |                                                                                                                                 |                         | PD-15-288.                                                                |                                                    |           |   |
| Date<br>SEPT 2                                                                                              | -                                                                                                                               | <u>Scale:</u><br>1:50 @ | -                                                                         | Drawing Nur<br>011.                                | mber:     |   |