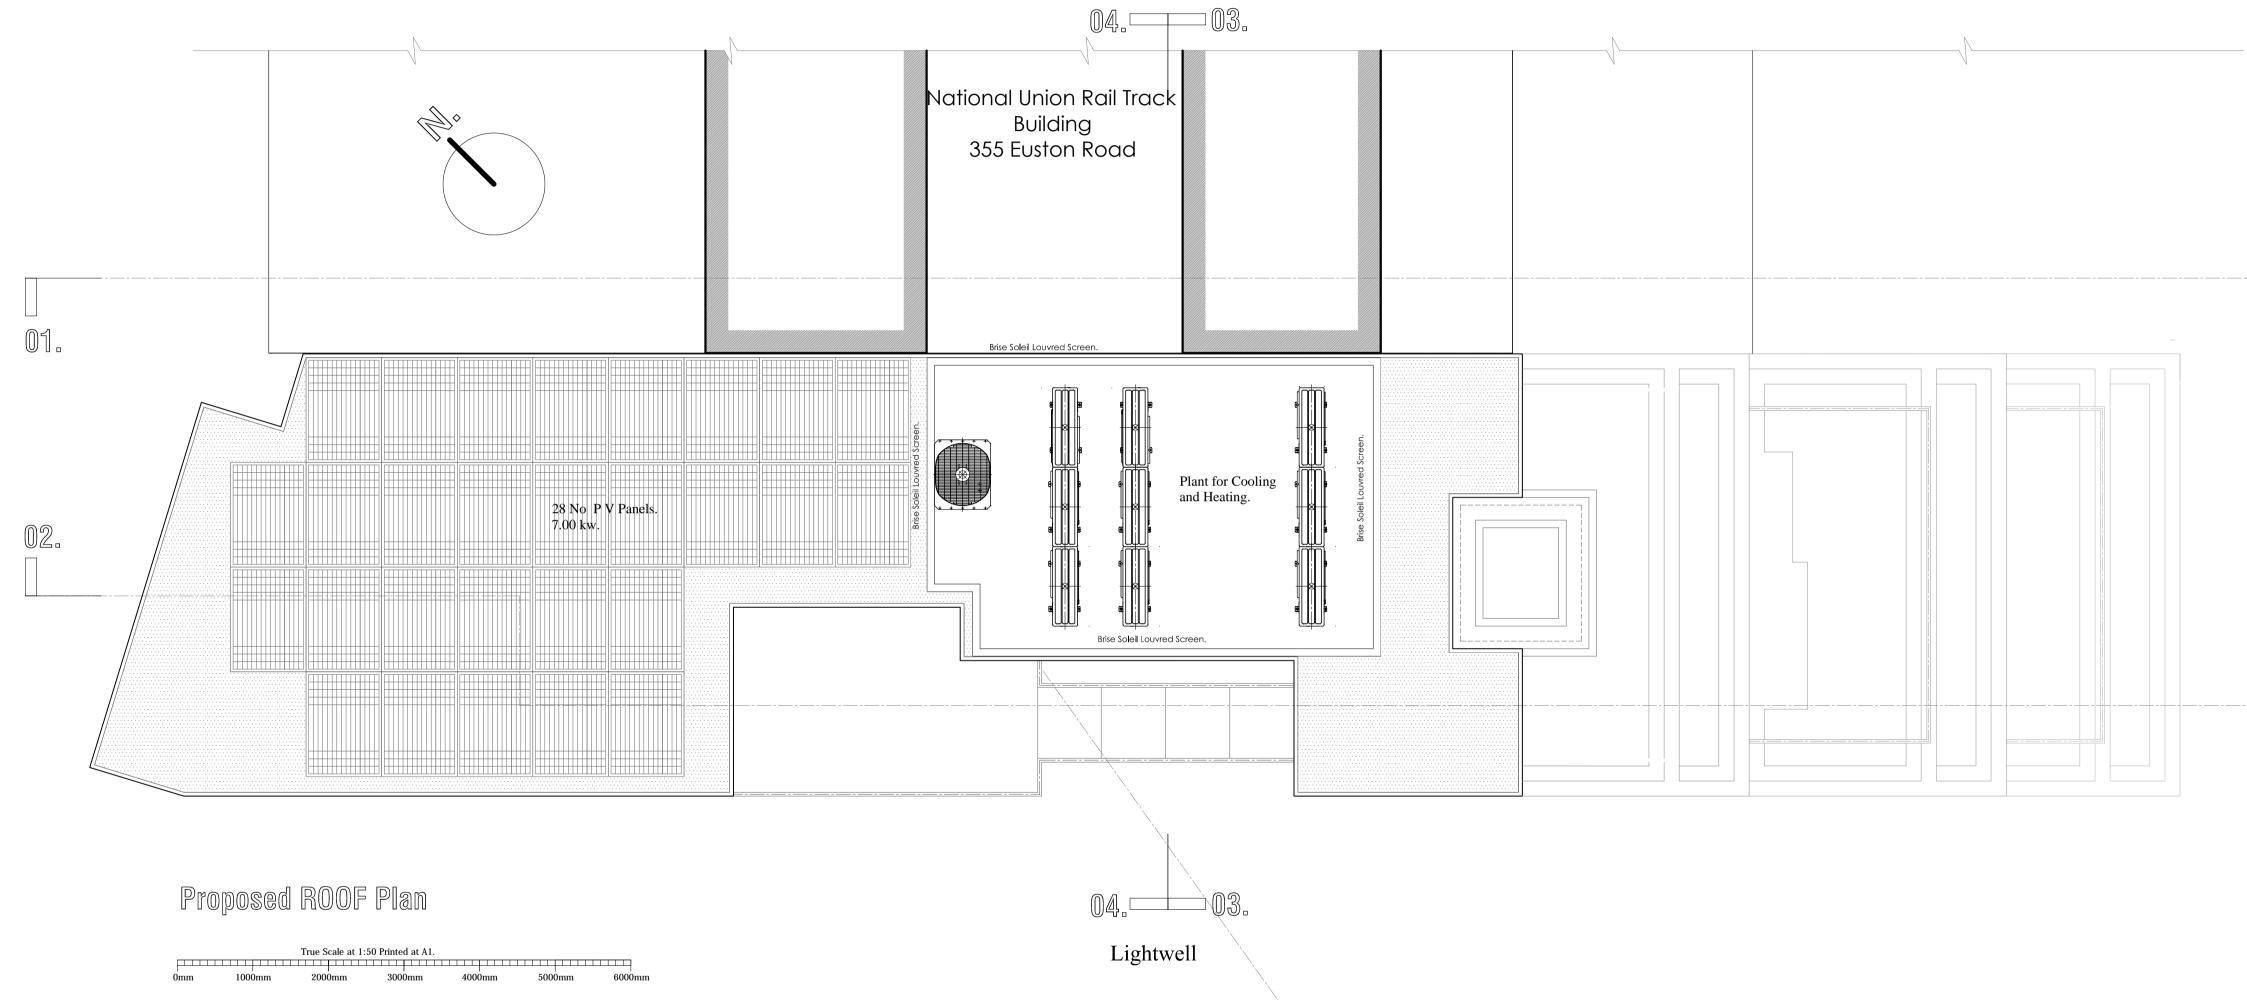

|                                                                                                                                                                                  |                                                                                                                                                                                                                                                                                                                                                                                                                                                                                                                                                          | 0mm 1