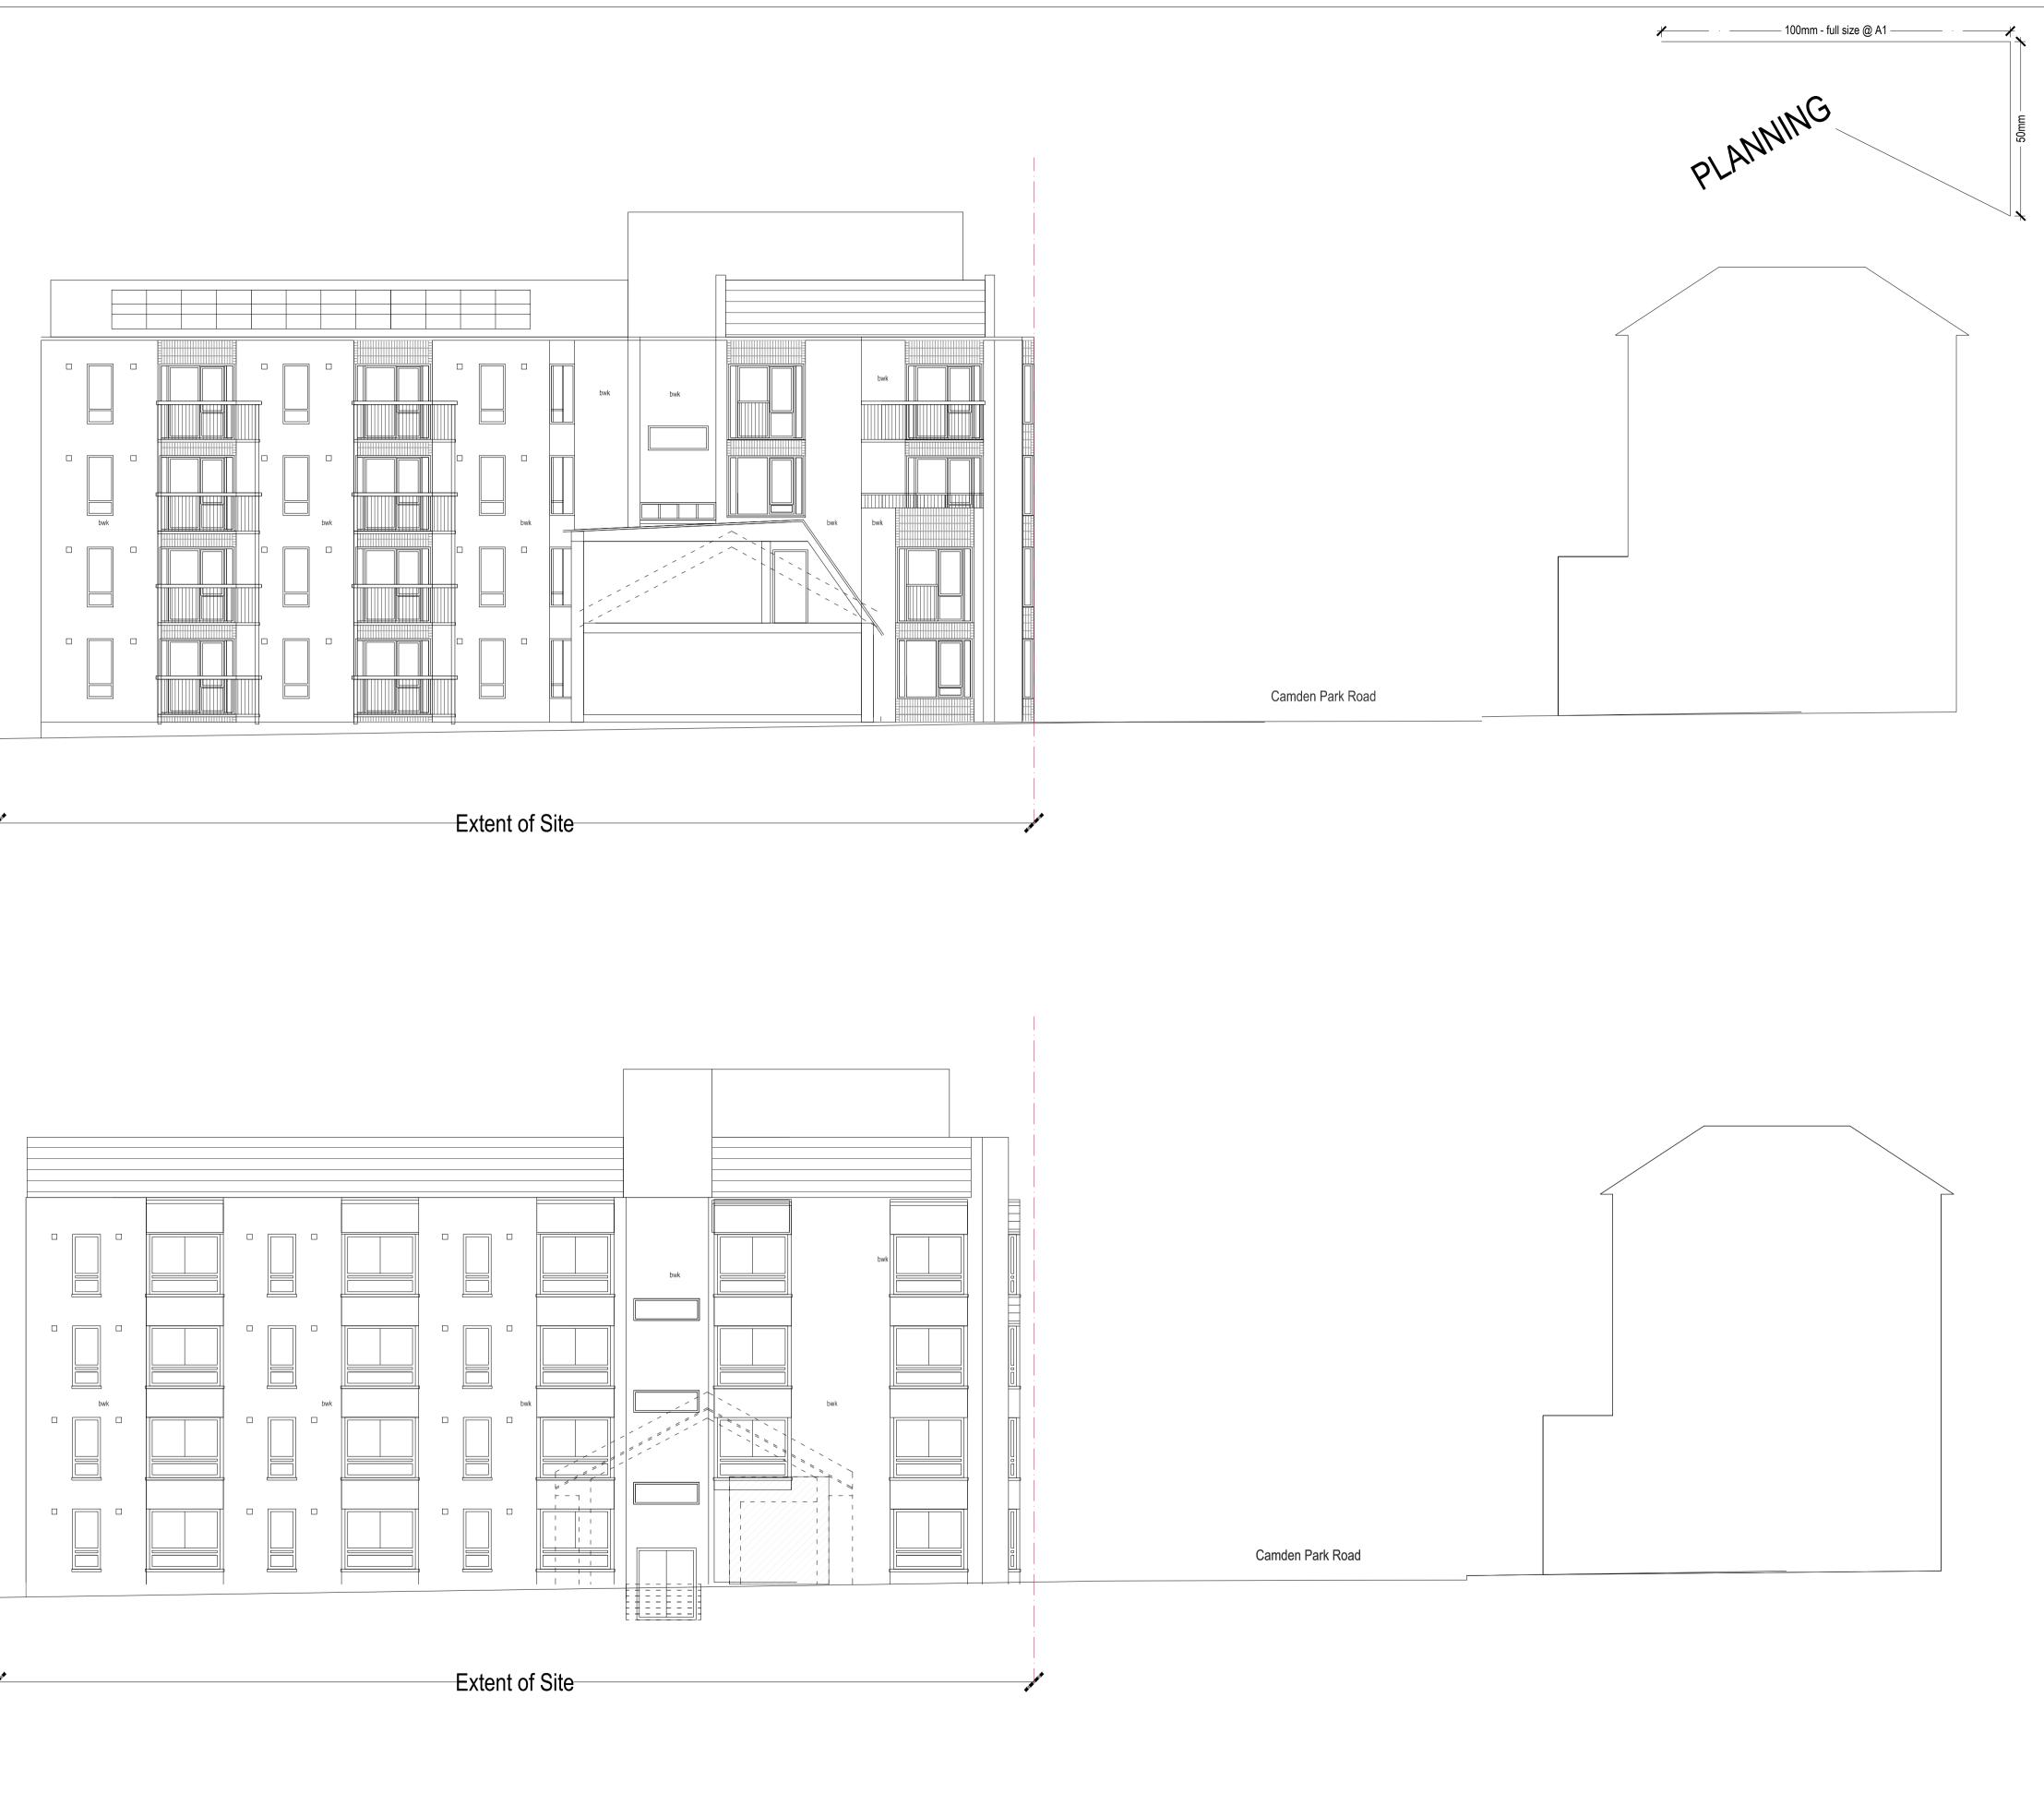

| Title: Camden Road           |                       |  |
|------------------------------|-----------------------|--|
| Existing/proposed elevations |                       |  |
| Drwg No: OH233-2-15          | <i>Rev:</i> <b>P1</b> |  |