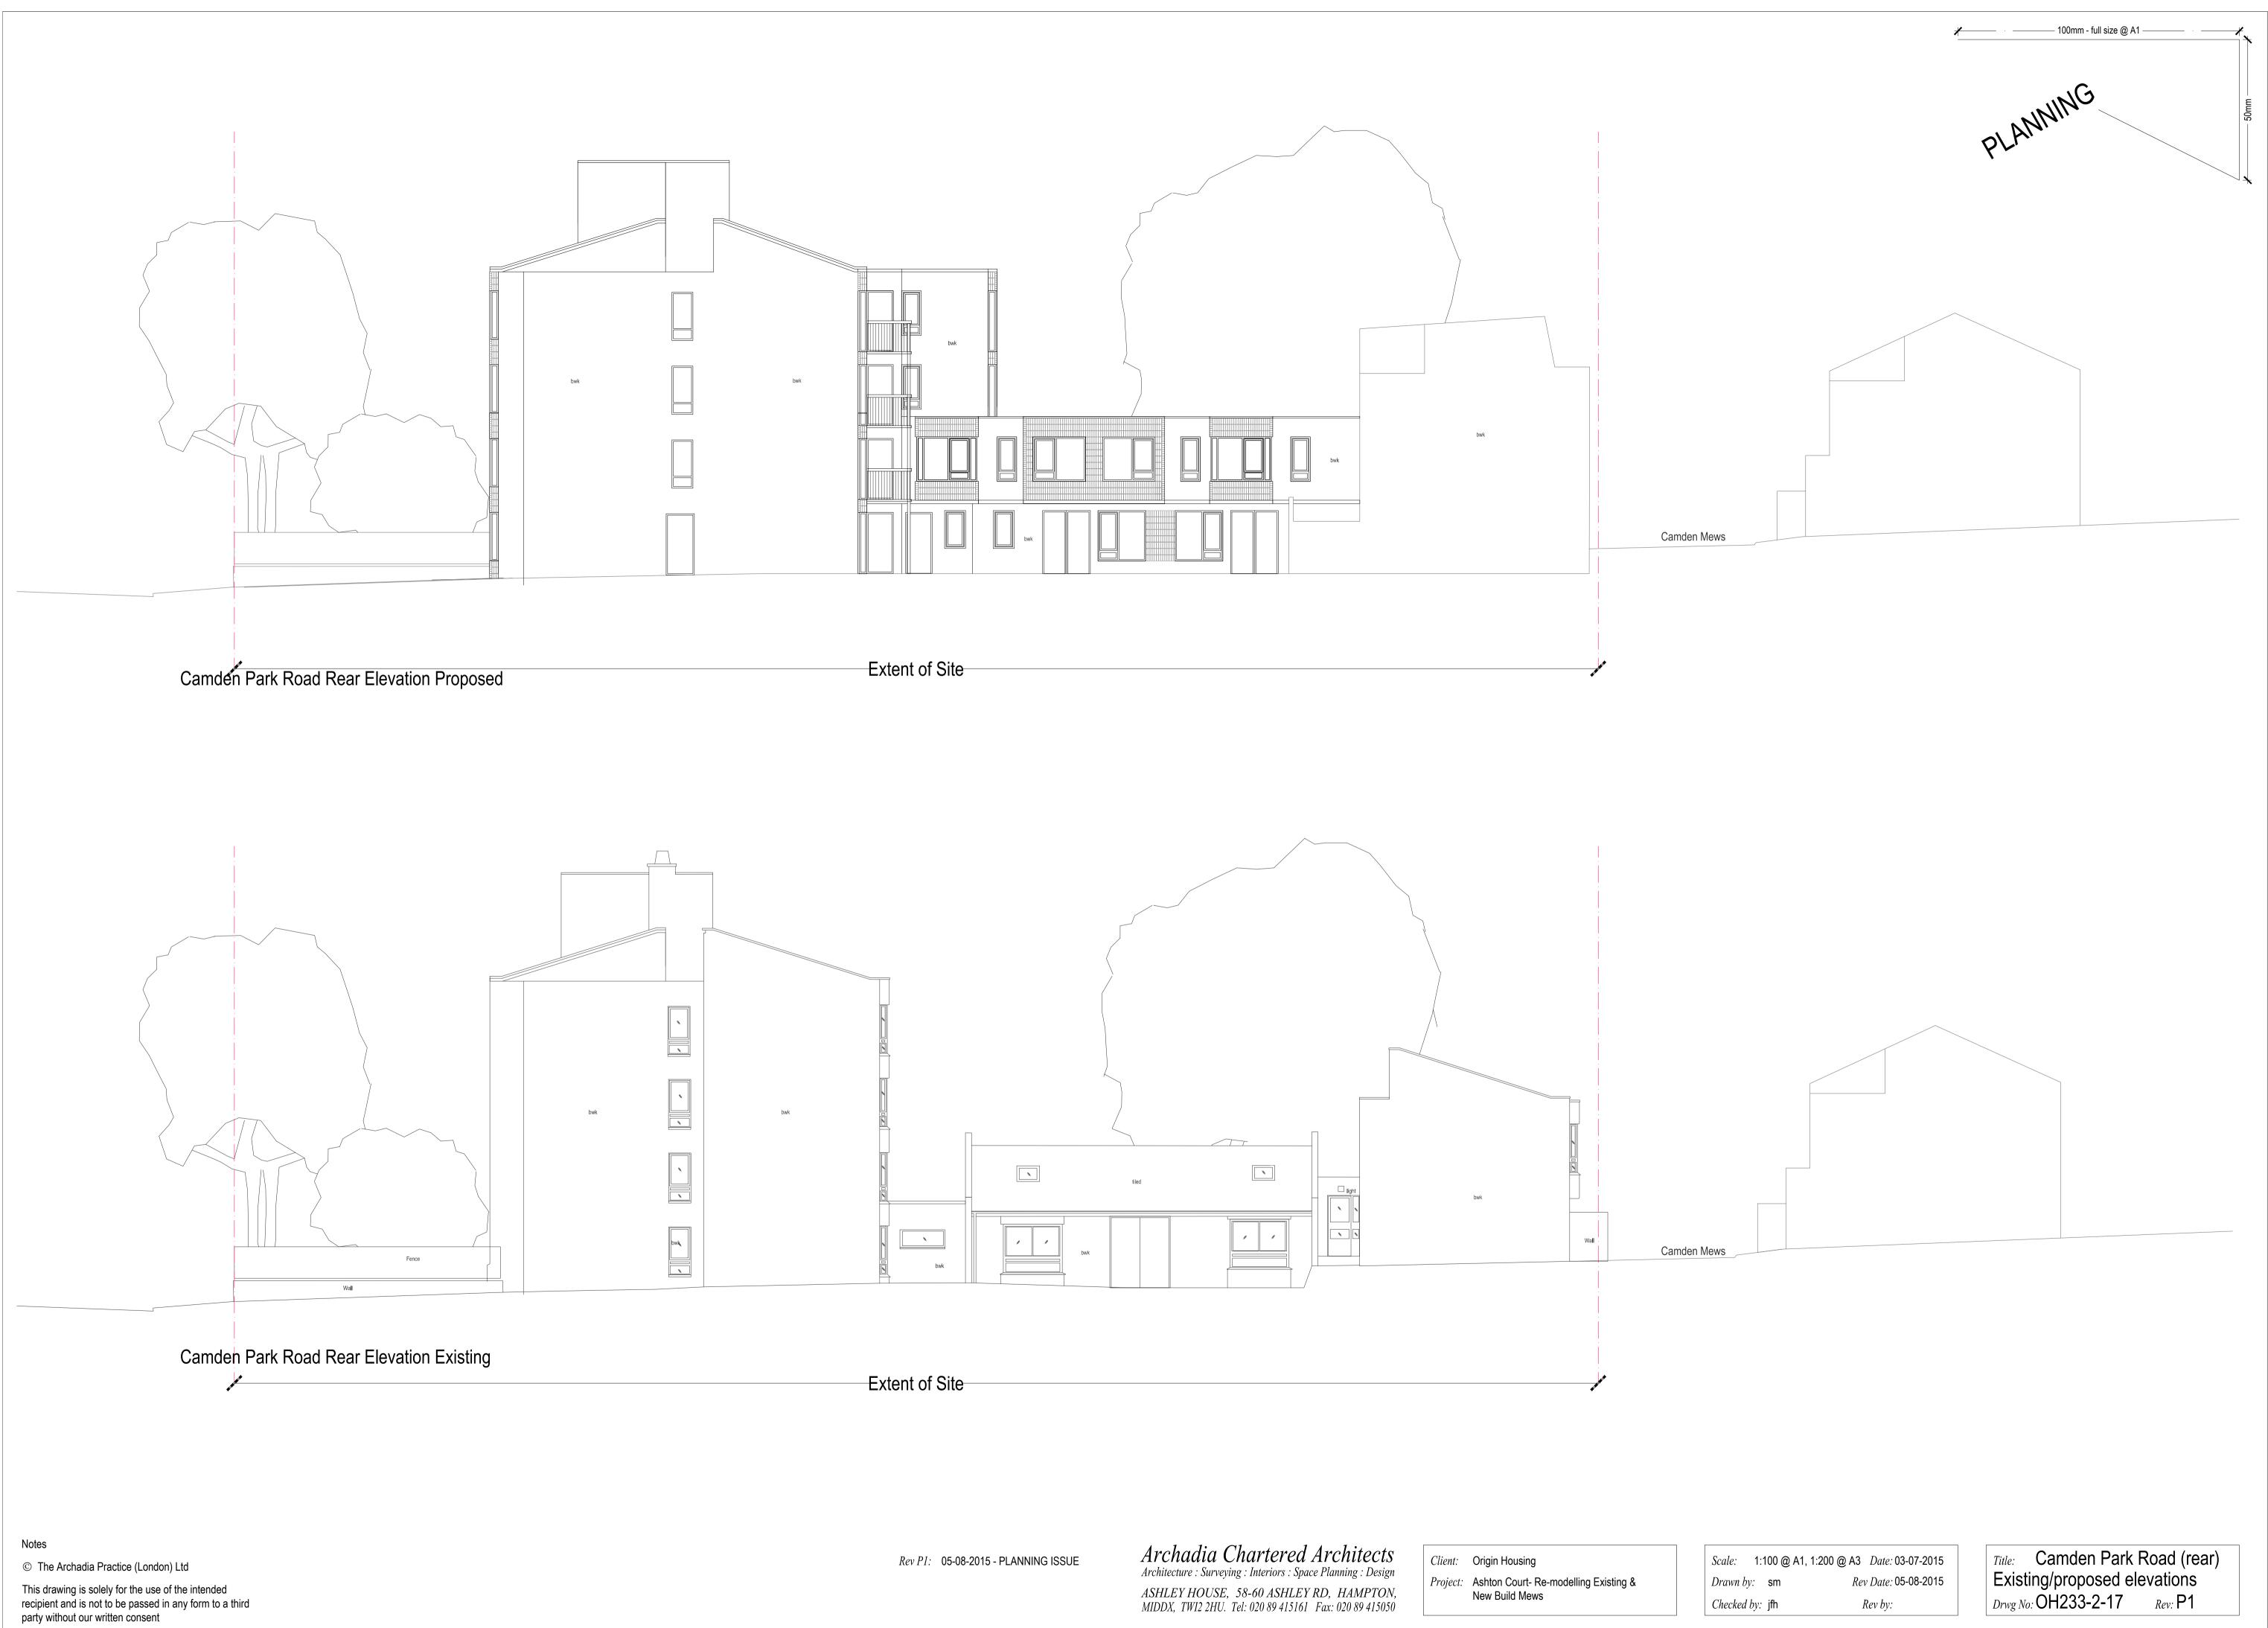

Camden Road Rear Elevation Proposed

Camden Road Rear Elevation Existing

Notes

© The Archadia Practice (London) Ltd

Archadia Chartered Architects Architecture : Surveying : Interiors : Space Planning : Design ASHLEY HOUSE, 58-60 ASHLEY RD, HAMPTON, MIDDX, TWI2 2HU. Tel: 020 89 415161 Fax: 020 89 415050

| Title: Camden Road           | d (rear)              |  |
|------------------------------|-----------------------|--|
| Existing/proposed elevations |                       |  |
| Drwg No: OH233-2-16          | <i>Rev:</i> <b>P1</b> |  |