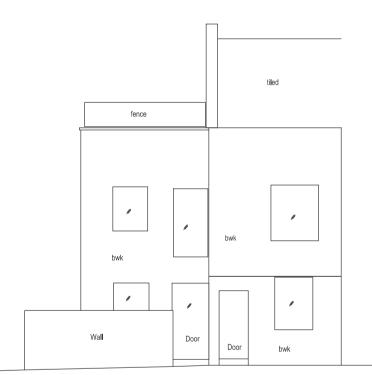

| Title: Elevations   |                       |
|---------------------|-----------------------|
| Camden Mews         |                       |
| Drwg No: OH233-2-13 | <i>Rev:</i> <b>P2</b> |

© The Archadia Practice (London) Ltd