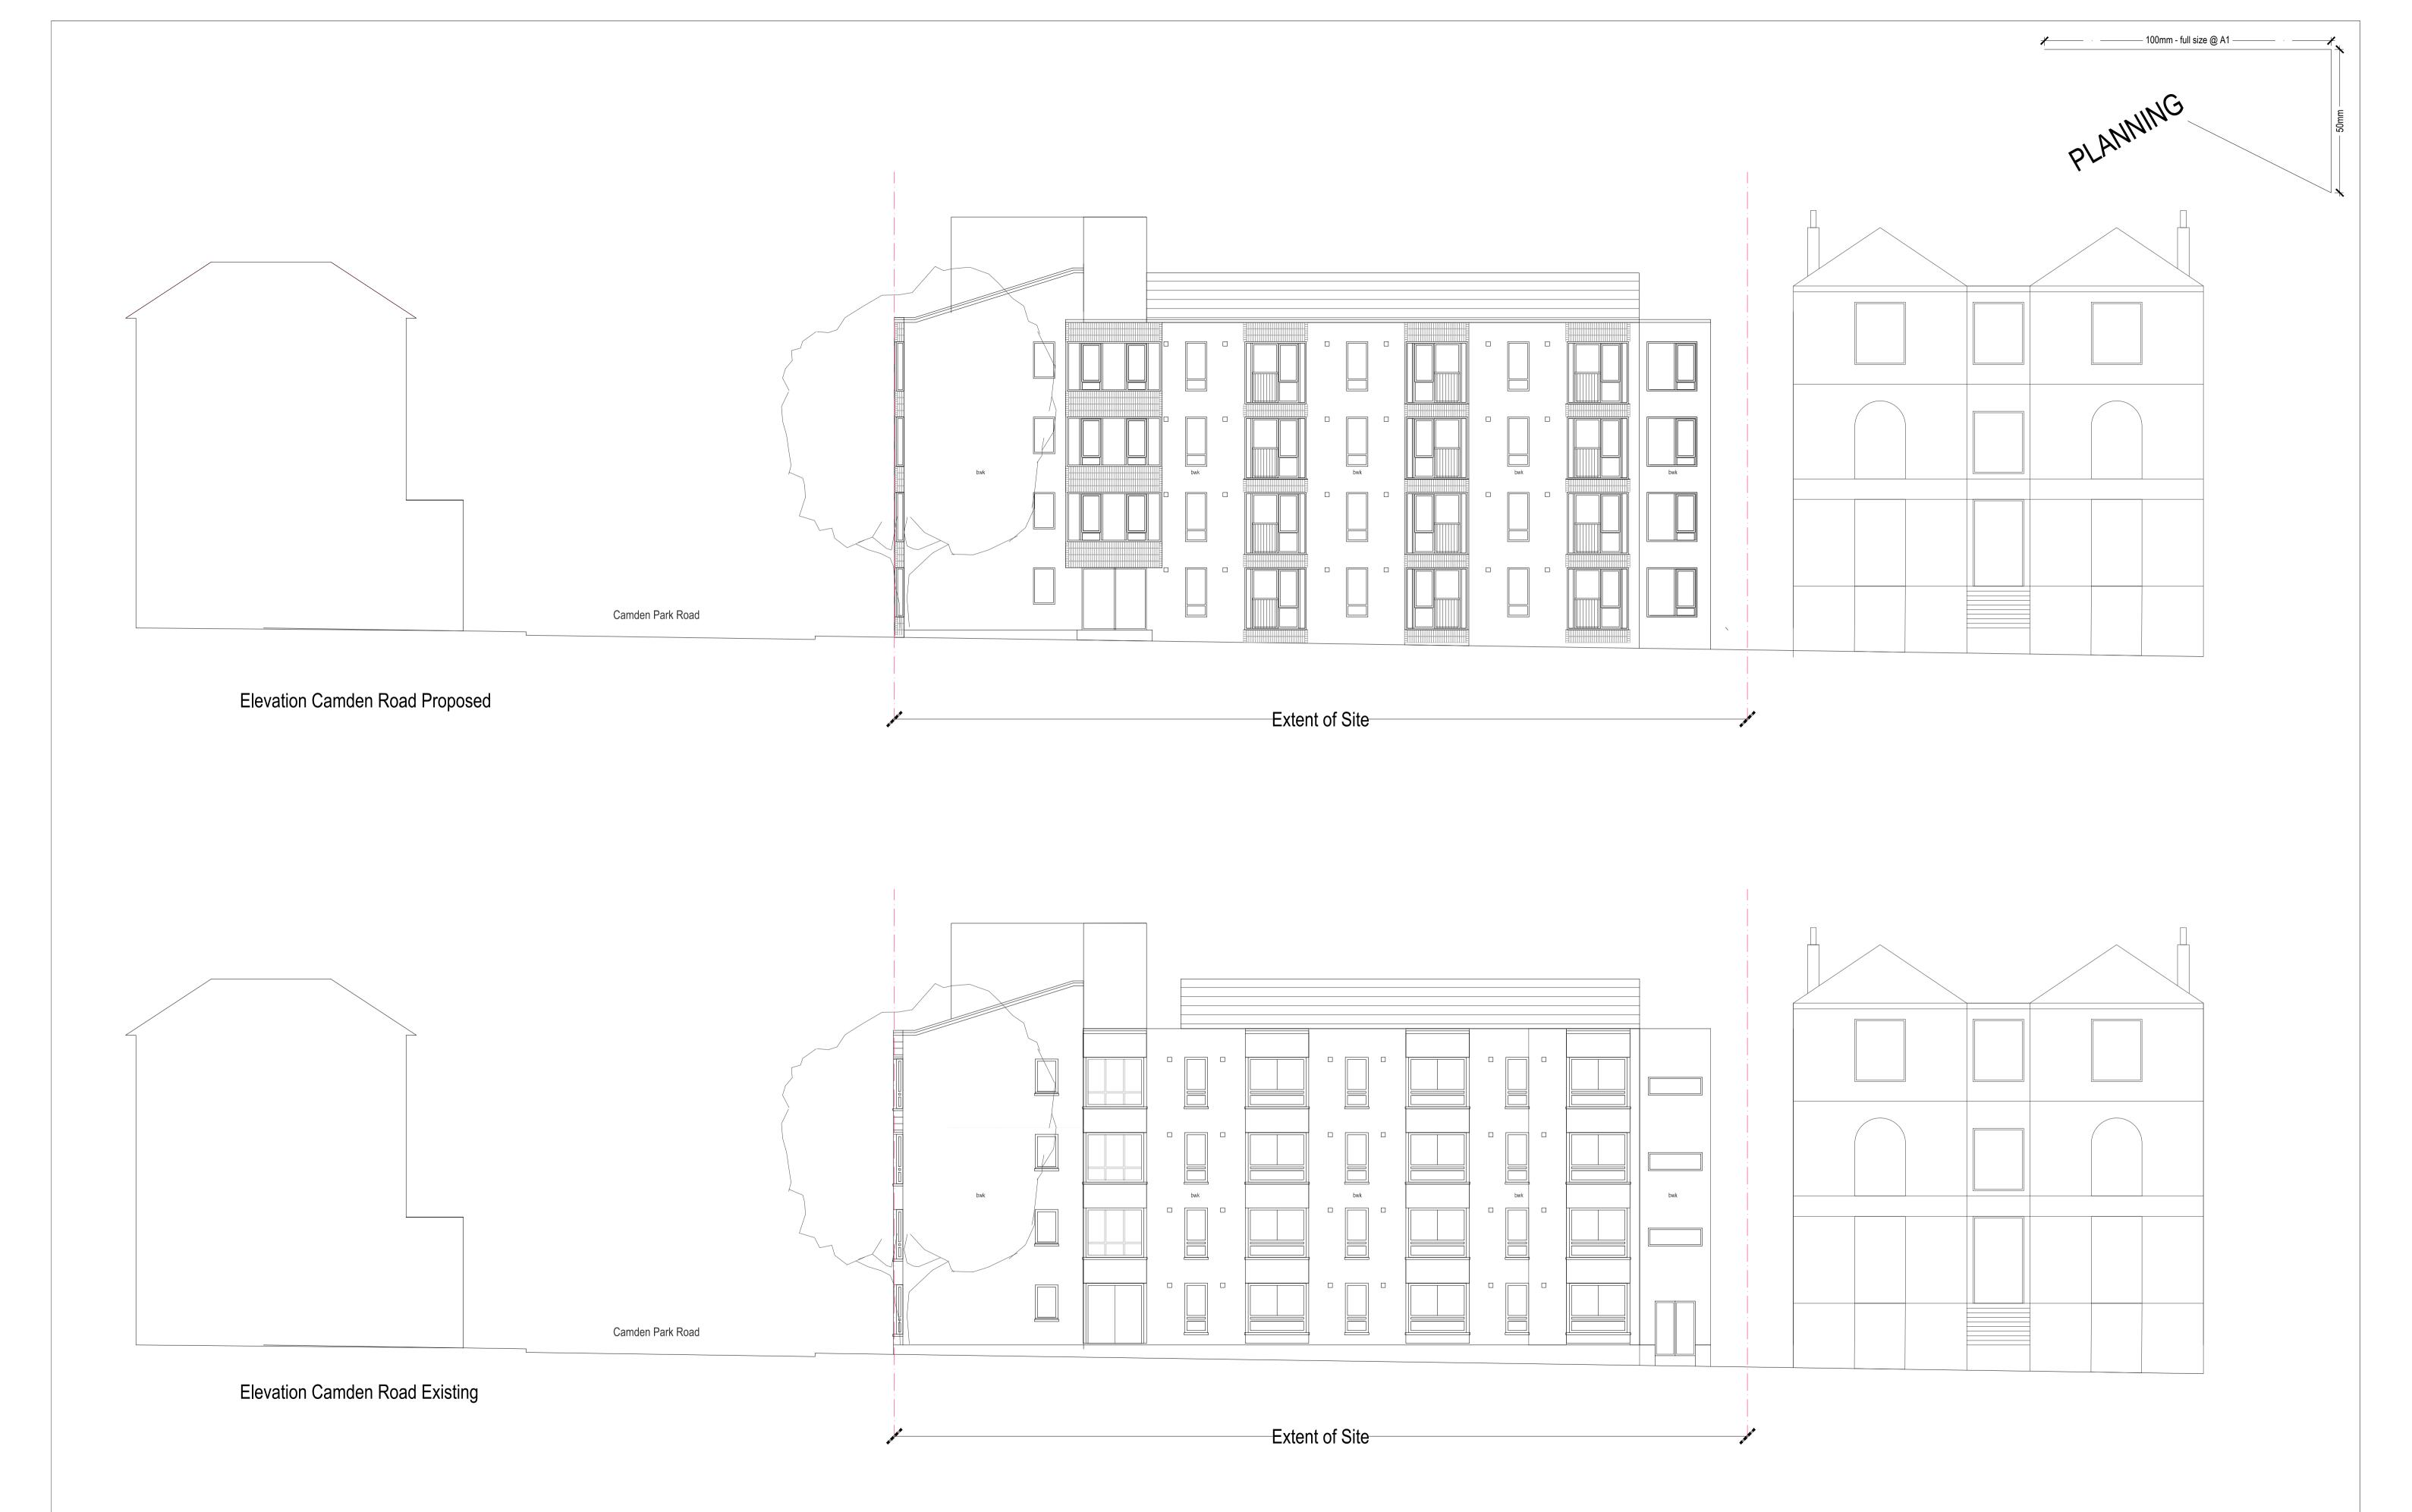

| Title: Camden Road           |                       |  |
|------------------------------|-----------------------|--|
| Existing/proposed elevations |                       |  |
| Drwg No: OH233-2-15          | <i>Rev:</i> <b>P1</b> |  |