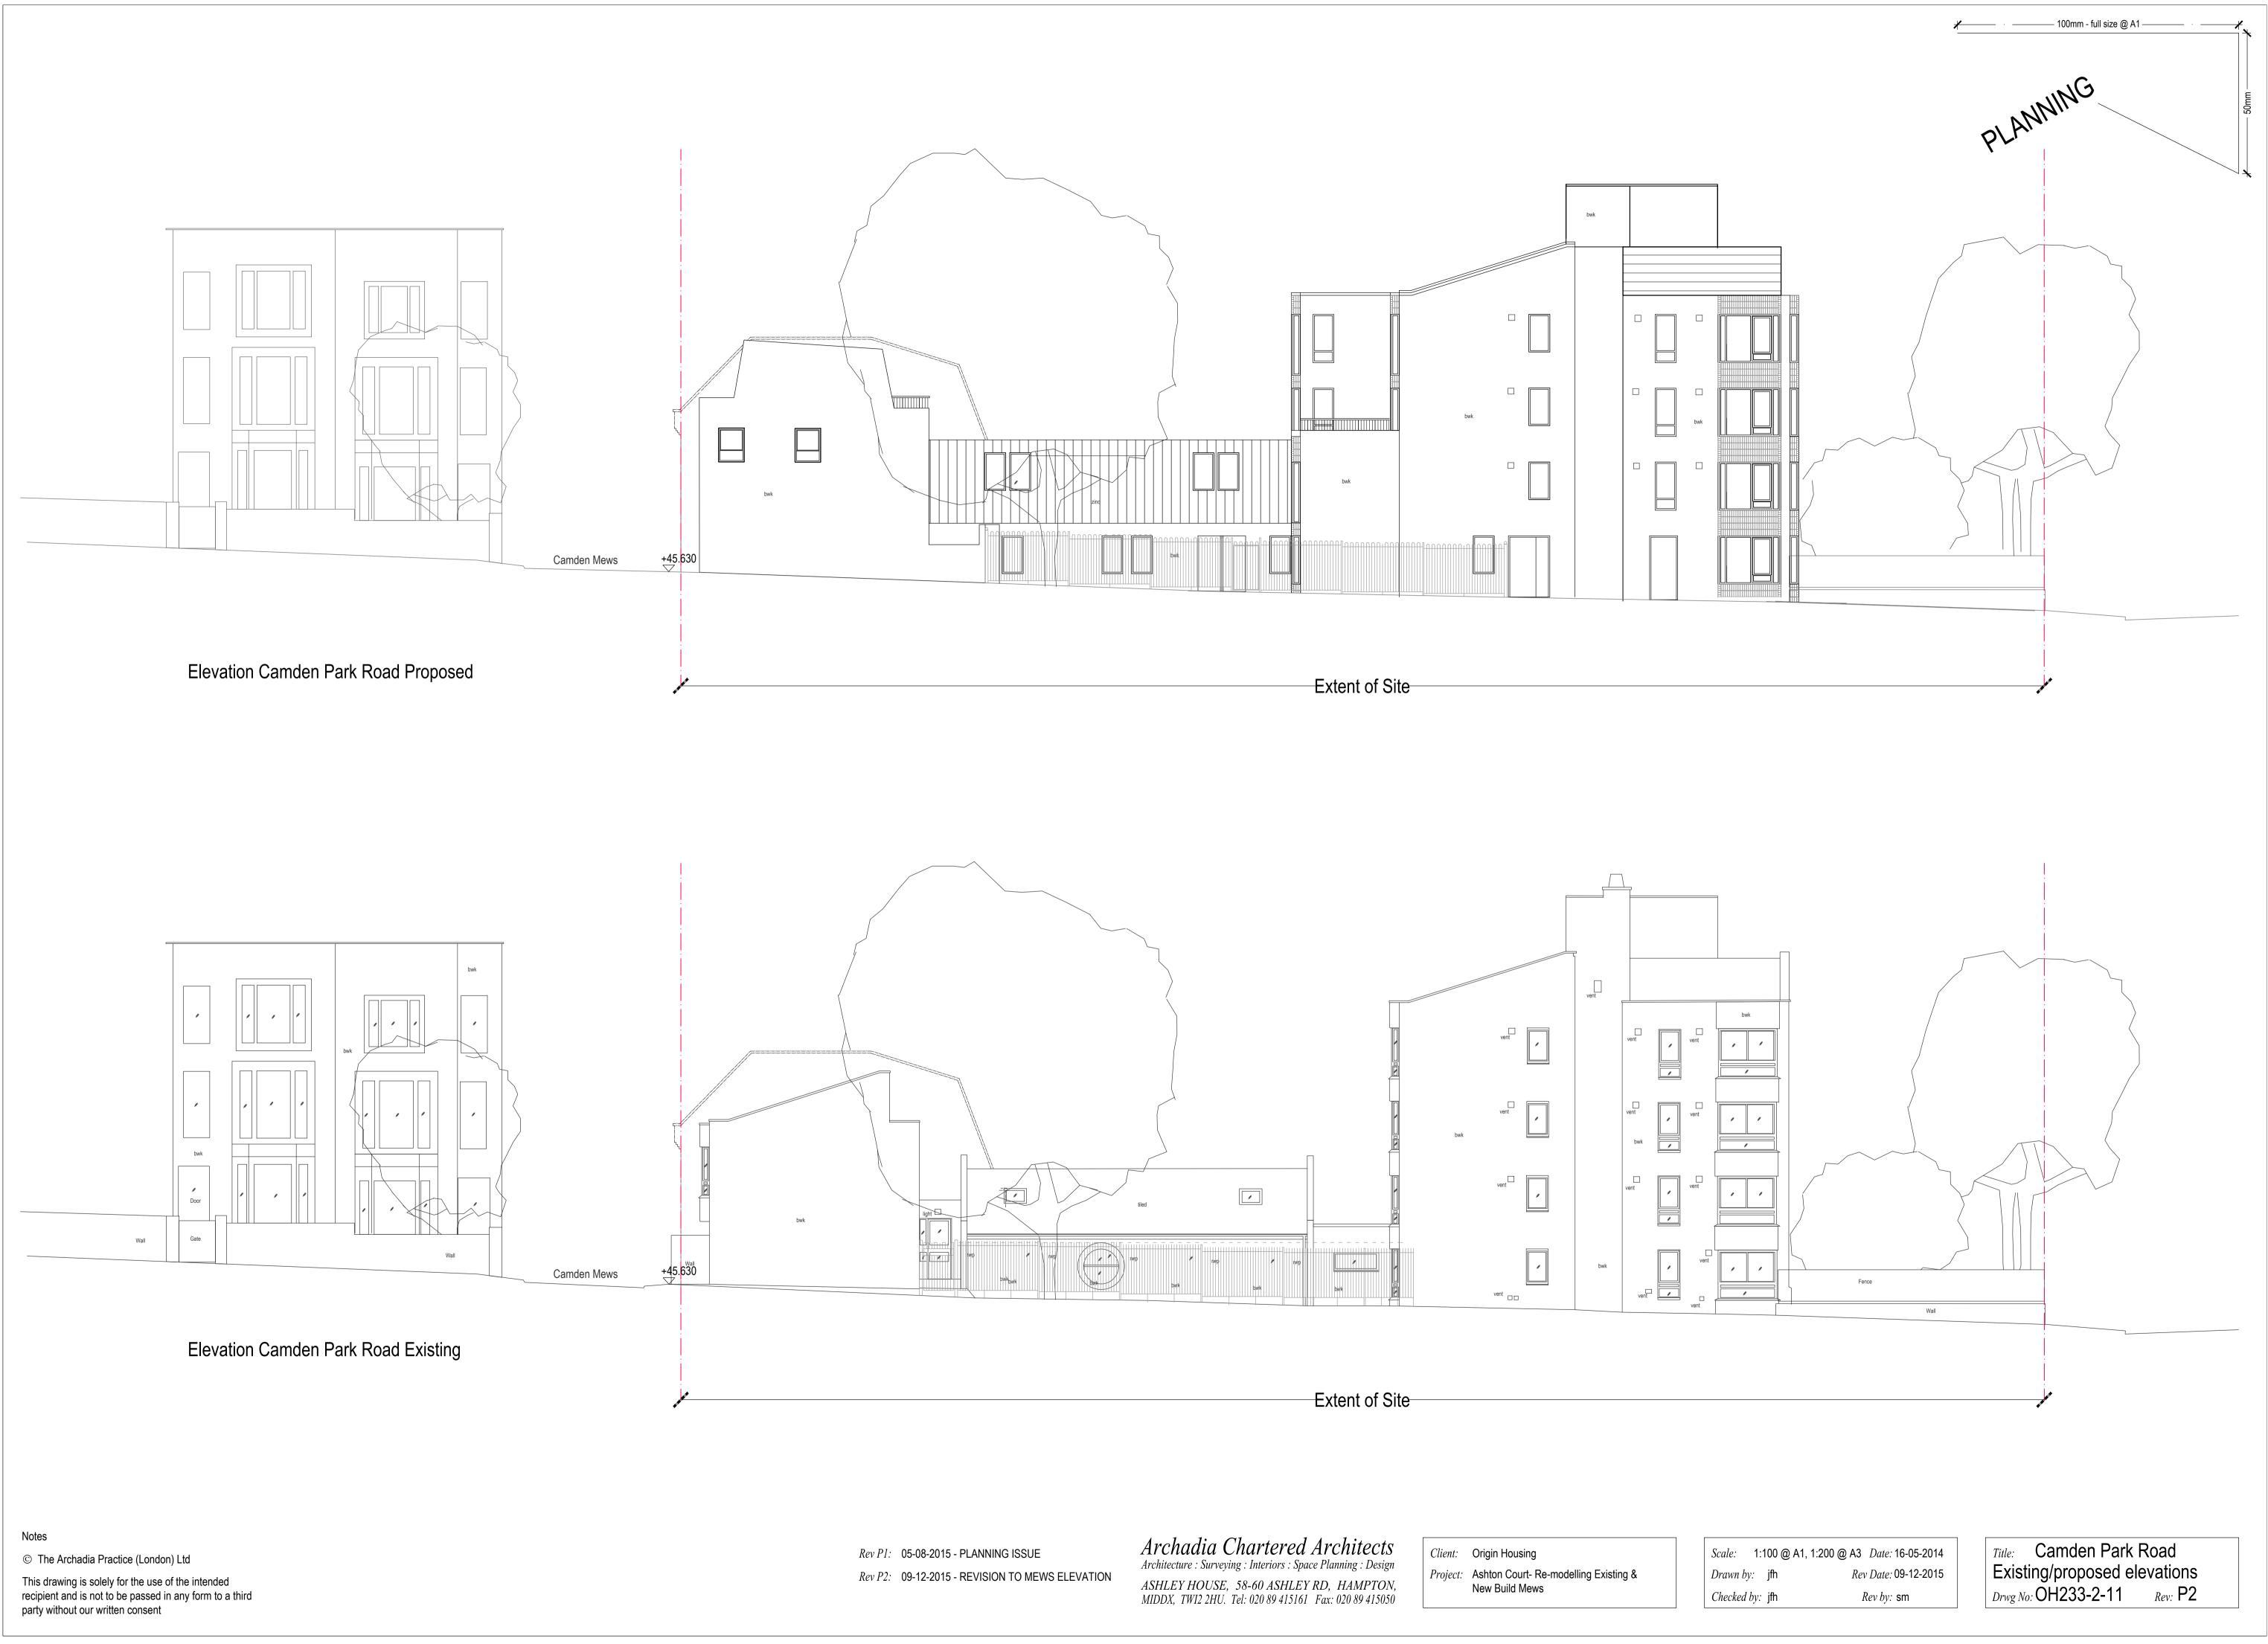

Notes

© The Archadia Practice (London) Ltd

This drawing is solely for the use of the intended recipient and is not to be passed in any form to a third party without our written consent

Archadia Chartered Architects Architecture : Surveying : Interiors : Space Planning : Design ASHLEY HOUSE, 58-60 ASHLEY RD, HAMPTON, MIDDX, TWI2 2HU. Tel: 020 89 415161 Fax: 020 89 415050

*Client:* Origin Housing *Project:* Ashton Court- Re-modelling Existing & New Build Mews 

 Scale:
 1:100 @ A1, 1:200 @ A3 Date: 22-10-2014

 Drawn by:
 sm
 Rev Date: 09-12-2015

 Checked by:
 jfh
 Rev by: sm

| Title: Elevations   |                       |
|---------------------|-----------------------|
| Camden Mews         |                       |
| Drwg No: OH233-2-13 | <i>Rev:</i> <b>P2</b> |

© The Archadia Practice (London) Ltd