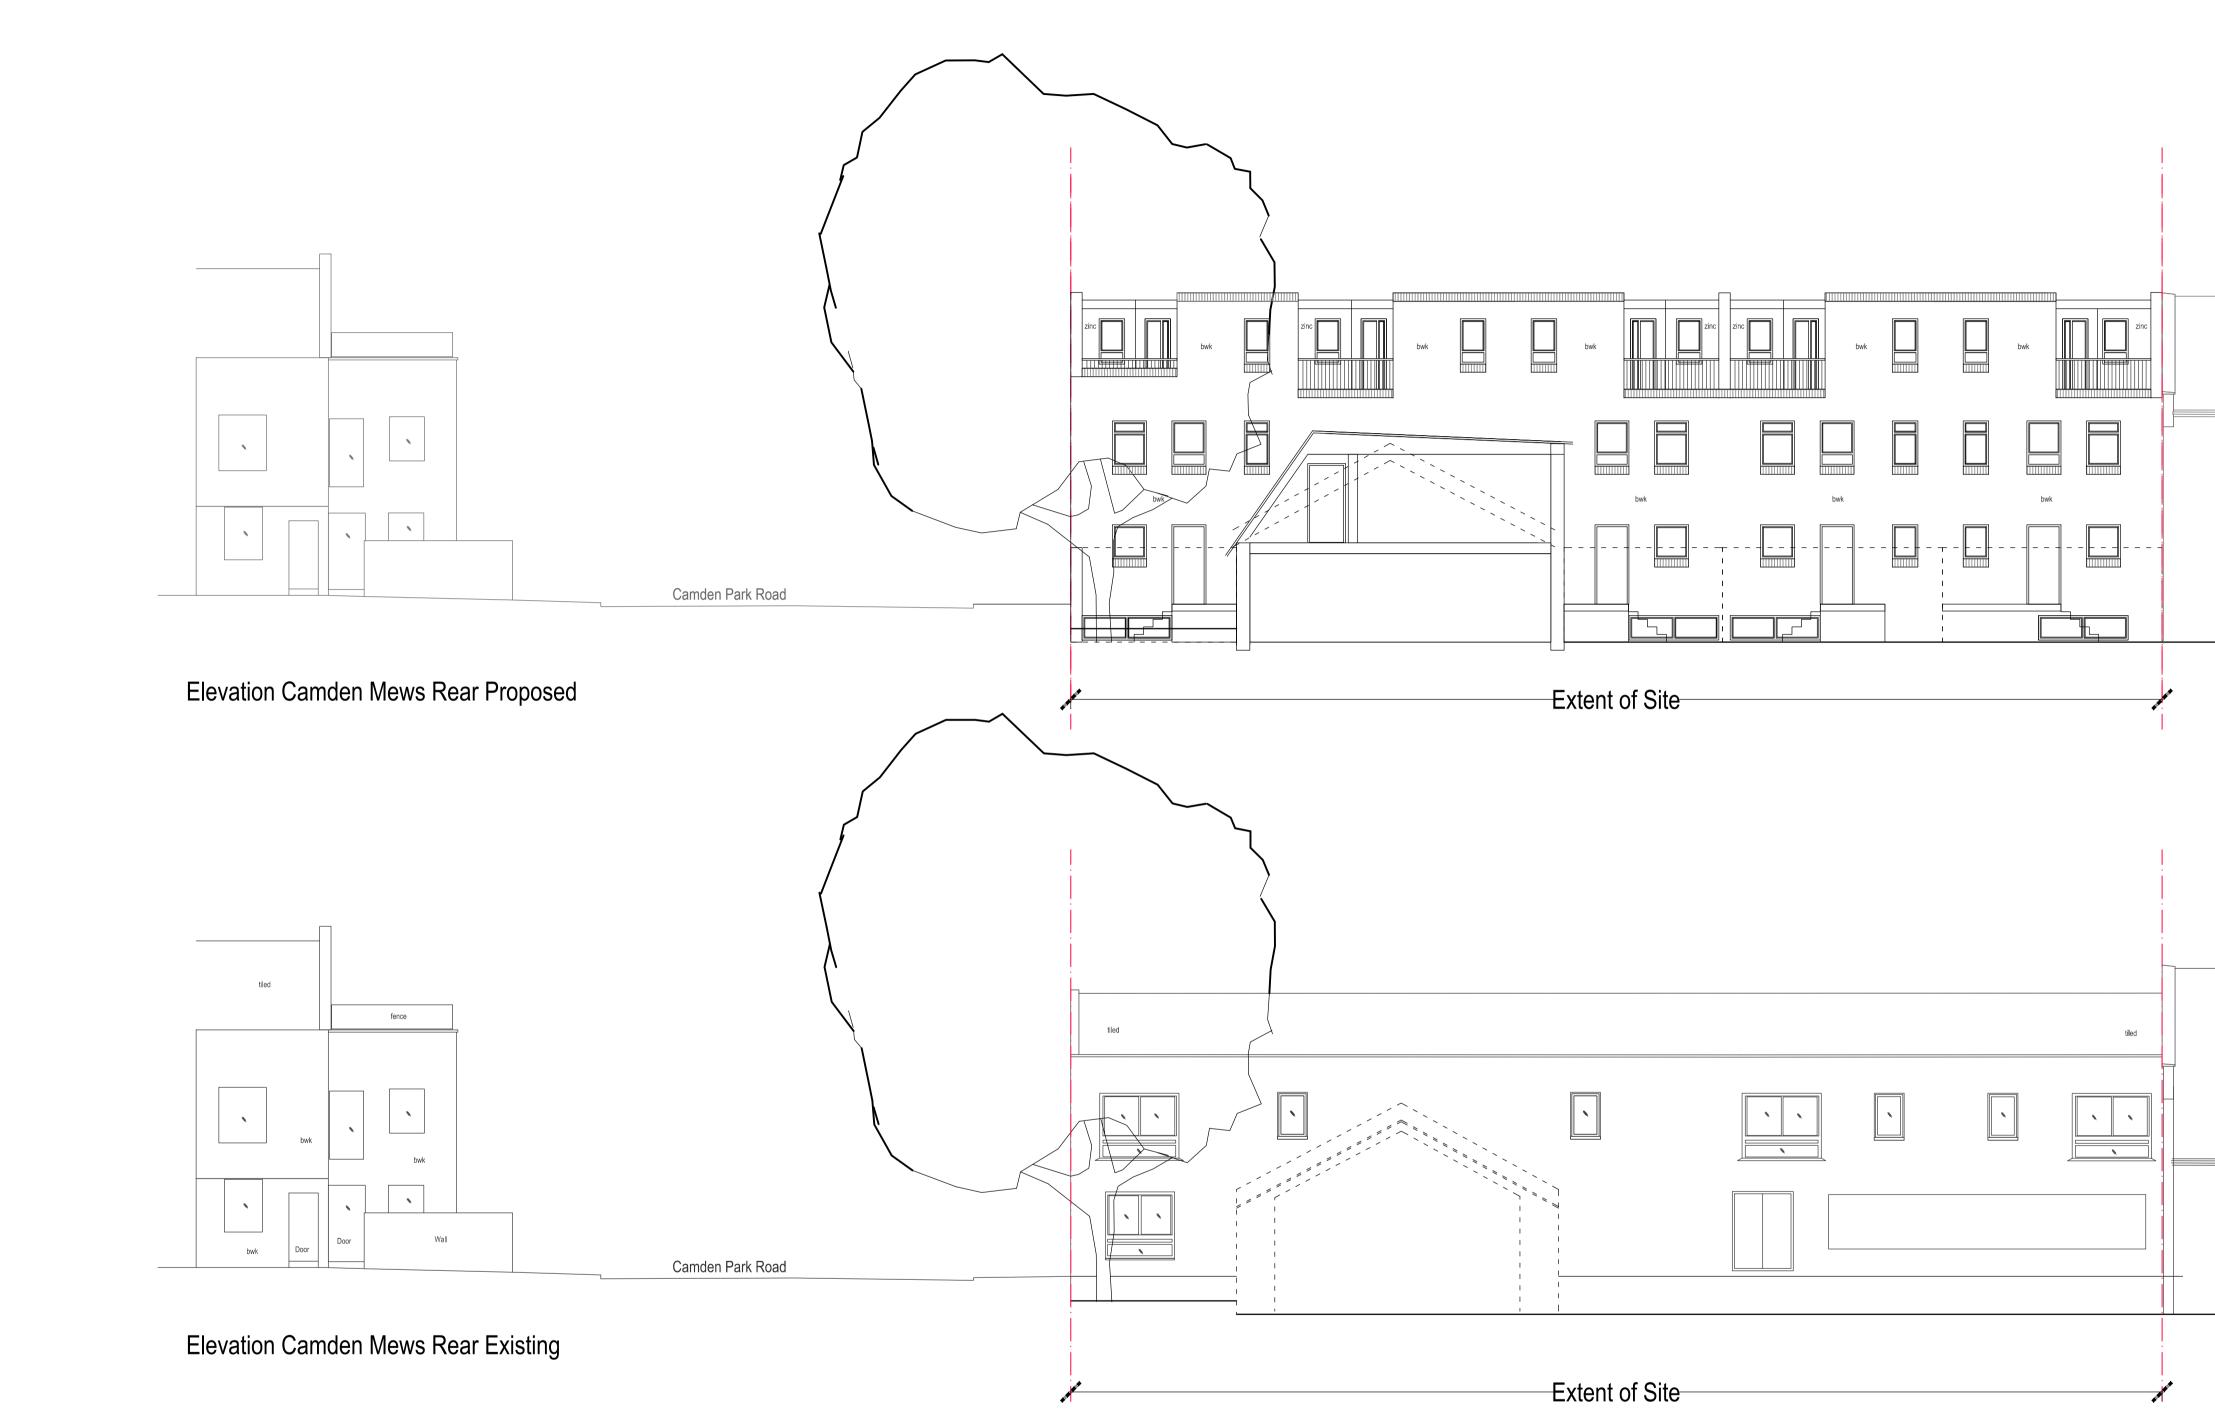

| Title:  | <b>Elevations</b> Op | tions                 |
|---------|----------------------|-----------------------|
|         | to Camden Me         | ews (rear)            |
| Drwg No | OH233-2-14           | <i>Rev:</i> <b>P2</b> |