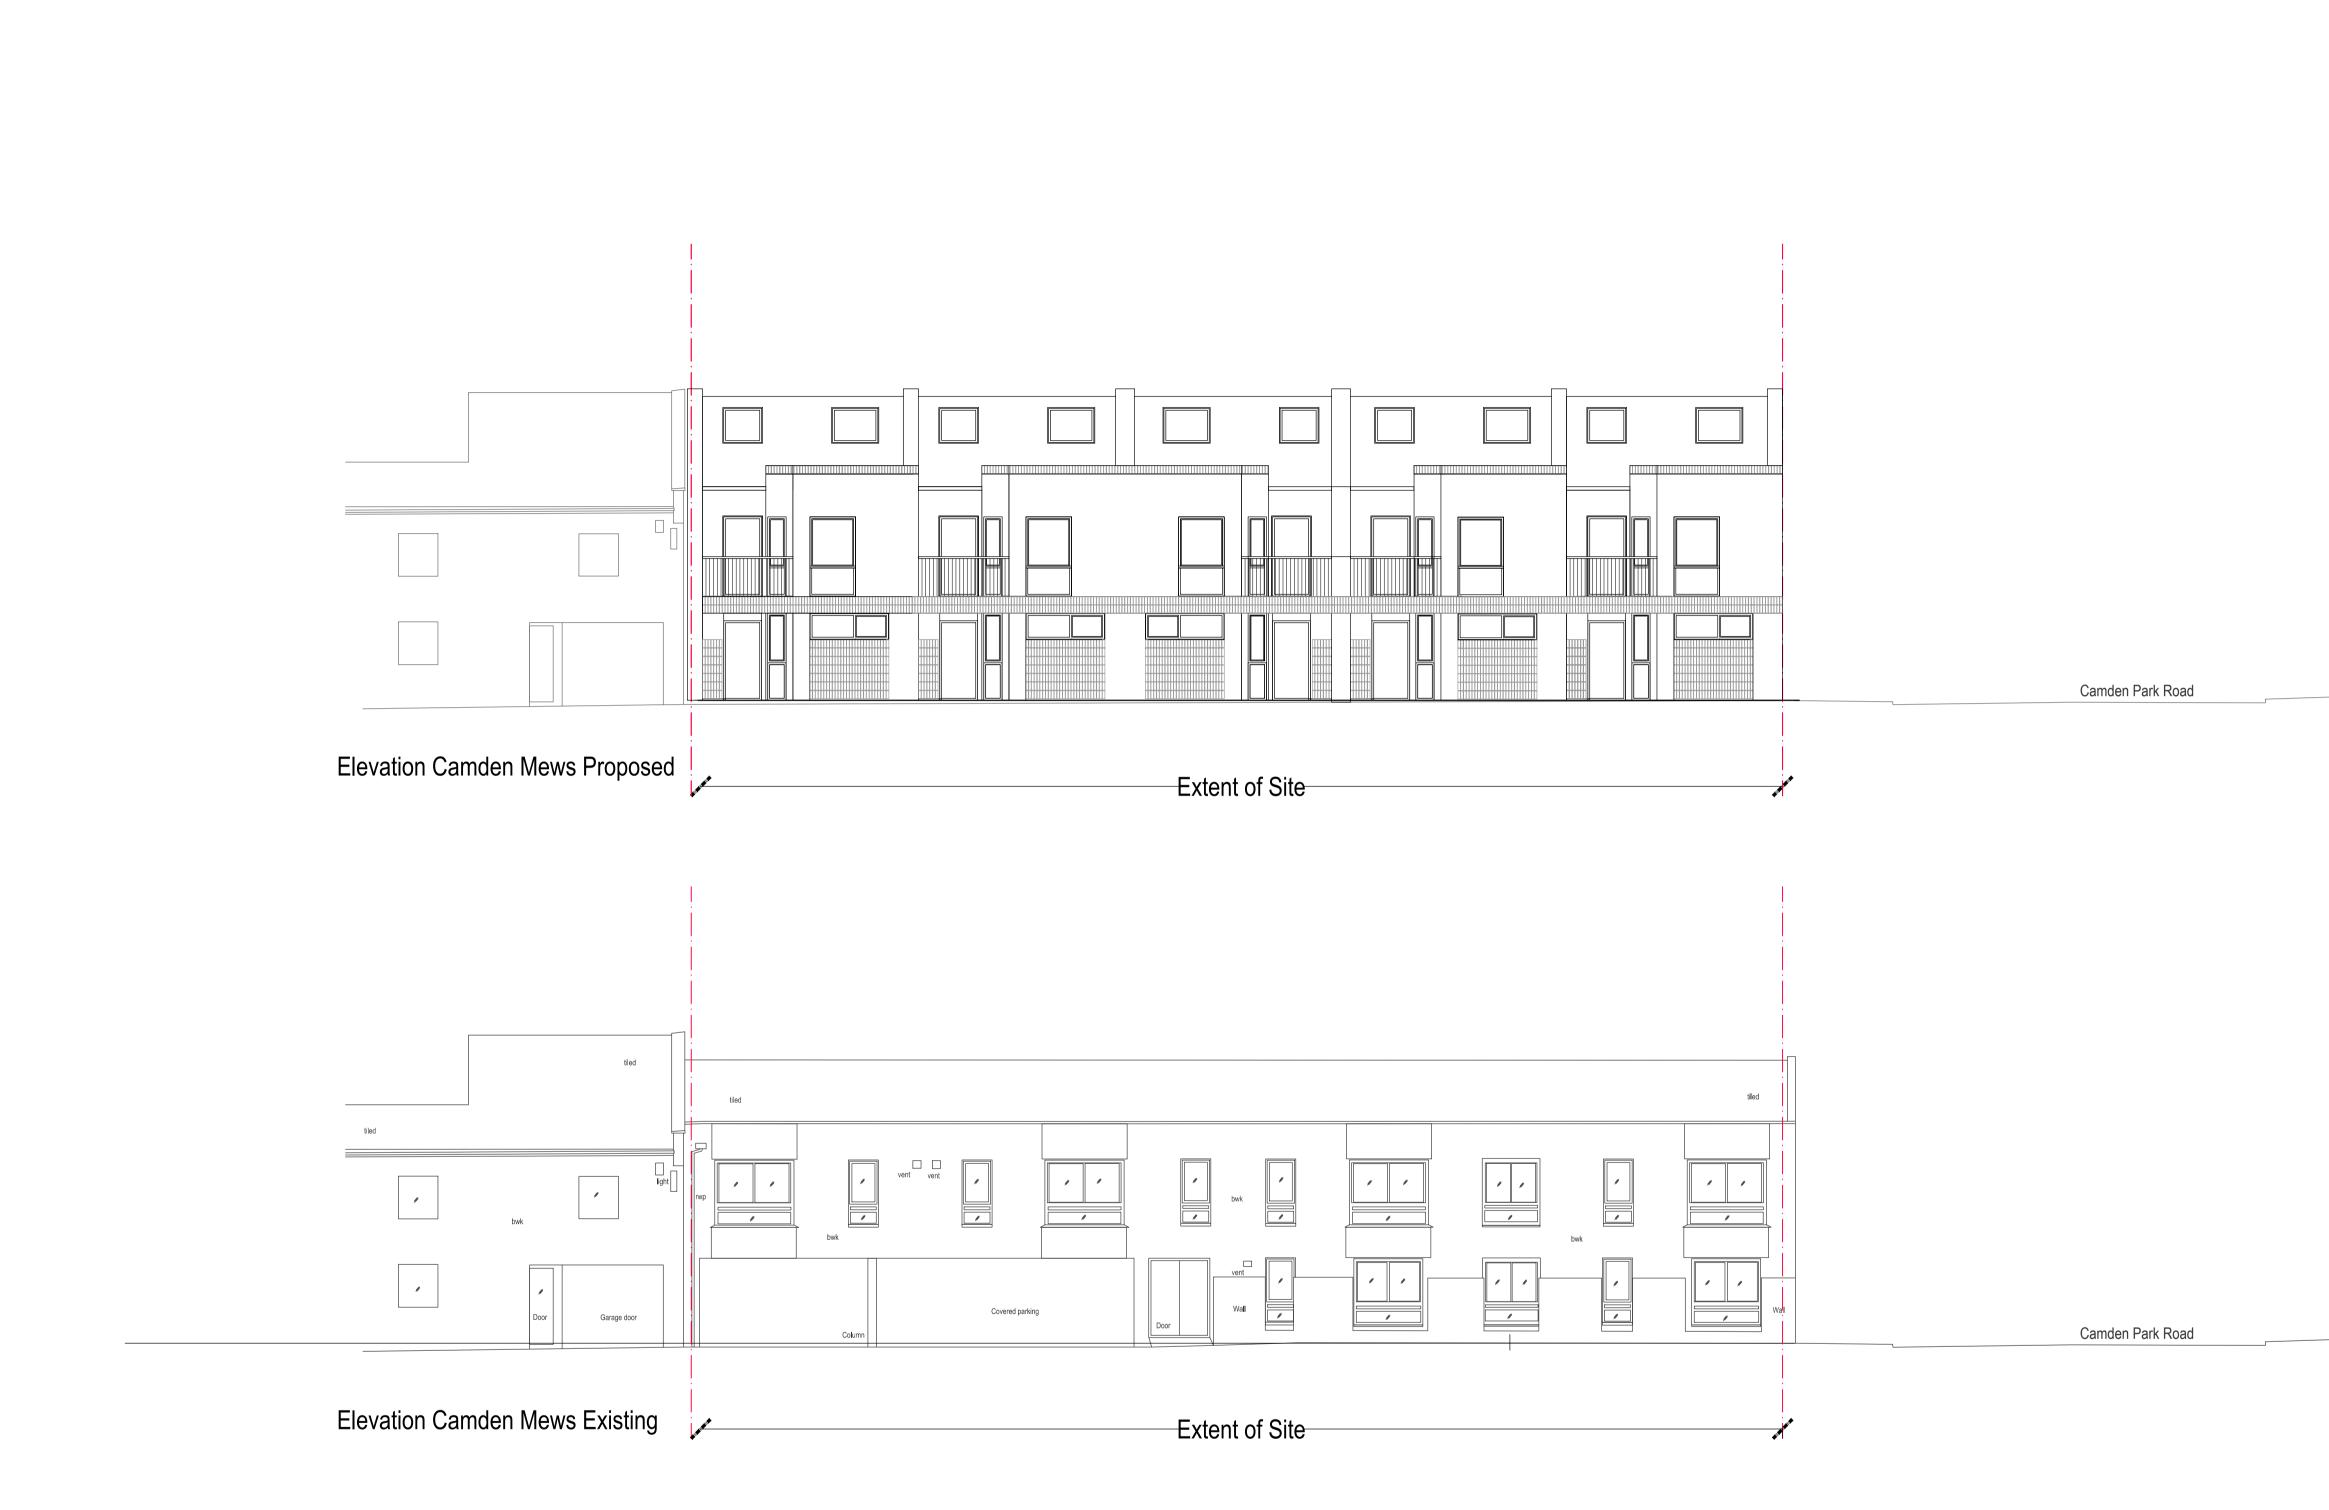

This drawing is solely for the use of the intended recipient and is not to be passed in any form to a third party without our written consent

Archadia Chartered Architects Architecture : Surveying : Interiors : Space Planning : Design ASHLEY HOUSE, 58-60 ASHLEY RD, HAMPTON, MIDDX, TWI2 2HU. Tel: 020 89 415161 Fax: 020 89 415050

Client: Origin Housing Project: Ashton Court- Re-modelling Existing & New Build Mews

Scale: Drawn b Checked

| 1:1    | 100 @ A1, 1:200 @ | A3  | Date: 22-10-2014   |
|--------|-------------------|-----|--------------------|
| by:    | sm                | Rev | , Date: 09-12-2015 |
| ed by: | jfh               | ŀ   | Rev by:            |
|        |                   |     |                    |

| Title:  | <b>Elevations</b> Op | tions                 |
|---------|----------------------|-----------------------|
|         | to Camden Me         | ews (rear)            |
| Drwg No | OH233-2-14           | <i>Rev:</i> <b>P2</b> |