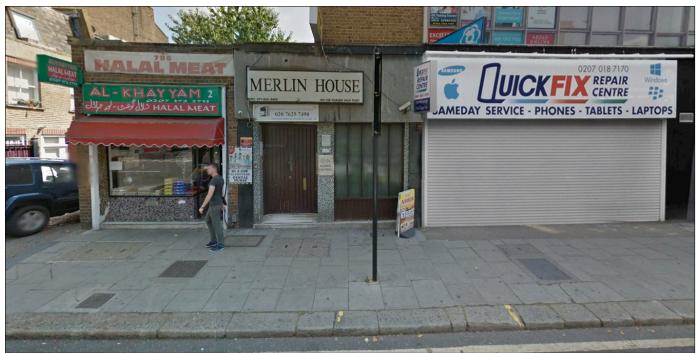

03 1416 (PL)13-02 EXISTING ENTRANCE DOOR SIGN ELEVATION

02 1416 (PL)13-02 PROPOSED ENTRANCE DOOR SIGN PLAN - QUEX ROAD

| Do not scale the drawing.                                                                                                                                           |     | INFORMATION            |    |        |                                                                                   |                                 |
|---------------------------------------------------------------------------------------------------------------------------------------------------------------------|-----|------------------------|----|--------|-----------------------------------------------------------------------------------|---------------------------------|
|                                                                                                                                                                     | Rev | Comment                | By | Date   | E-mail: sdpsa@davysmitharchitects.co.uk<br>Website: www.davysmitharchitects.co.uk | NW6 4HY                         |
|                                                                                                                                                                     | -   | Issued For Information | FG | 29.01. |                                                                                   | London                          |
|                                                                                                                                                                     |     |                        |    |        | Fanshaw House, Fanshaw Street, London N1 6HX                                      | 122-126 Kilburn High Road       |
|                                                                                                                                                                     |     |                        | _  |        |                                                                                   | Merlin House                    |
|                                                                                                                                                                     |     |                        | _  |        |                                                                                   | Project                         |
| Peter Smith Architects and other consultants employed by the client.                                                                                                |     |                        |    |        |                                                                                   |                                 |
| These drawings are to be read in conjunction with all other relevant documentation produced by Stephen Davy                                                         |     |                        |    |        |                                                                                   | NW3 4BN                         |
| The site boundaries are those described by the client.                                                                                                              |     |                        | _  |        |                                                                                   | London,                         |
| The site boundaries and surroundings are based on a survey carried out by KND Surveyors.                                                                            |     |                        |    |        |                                                                                   | Suite 20, 41-43 Belsize Avenue, |
| These proposals are subject to the approval of all Statutory Building Control Requirements and the requirements of all Statutory Authorities and Service Providers. |     |                        |    |        | peter smith                                                                       | Seymac 80 Ltd.                  |
| ©Copyright Stephen Davy Peter Smith Architects 2016 General Notes                                                                                                   | š   |                        |    |        | stephen davy architects                                                           | Client                          |