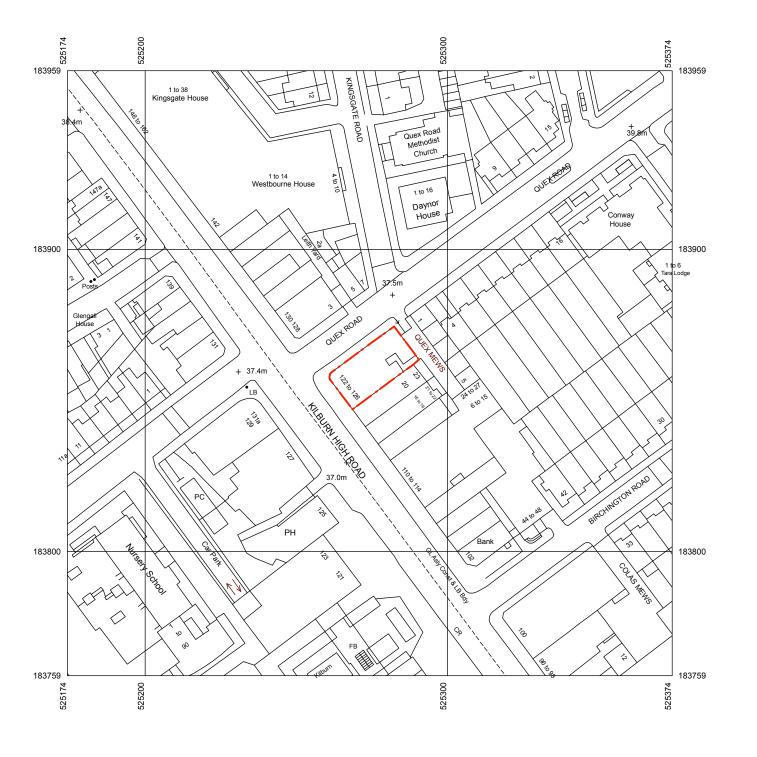

## Kilburn High Road

Merlin House 122-126 Kilburn High Road London, NW6 4HY

Drawing Title

Site Location Plan

| Job No.          | Drawn By      | Scale       |
|------------------|---------------|-------------|
| 1416             | <b>JF</b>     | 1:1250 @ A3 |
| Date<br>Oct 2014 | Checked by RT |             |