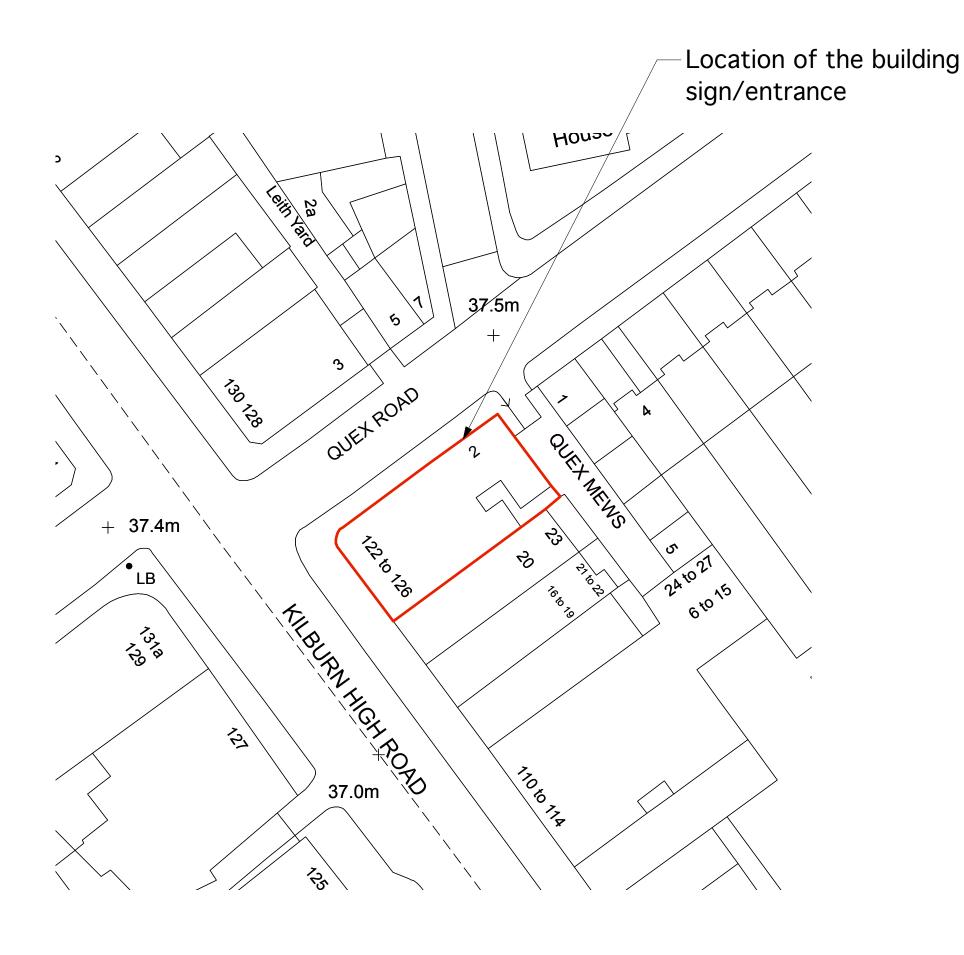

Kilburn High Road Merlin House 122-126 Kilburn High Road London, NW6 4HY

Drawing Title

Site Plan

| Job No.          | Drawn By      | Scale      |  |  |
|------------------|---------------|------------|--|--|
| 1416             | FG            | 1:500 @ A3 |  |  |
| Date<br>JAN 2016 | Checked by RT |            |  |  |