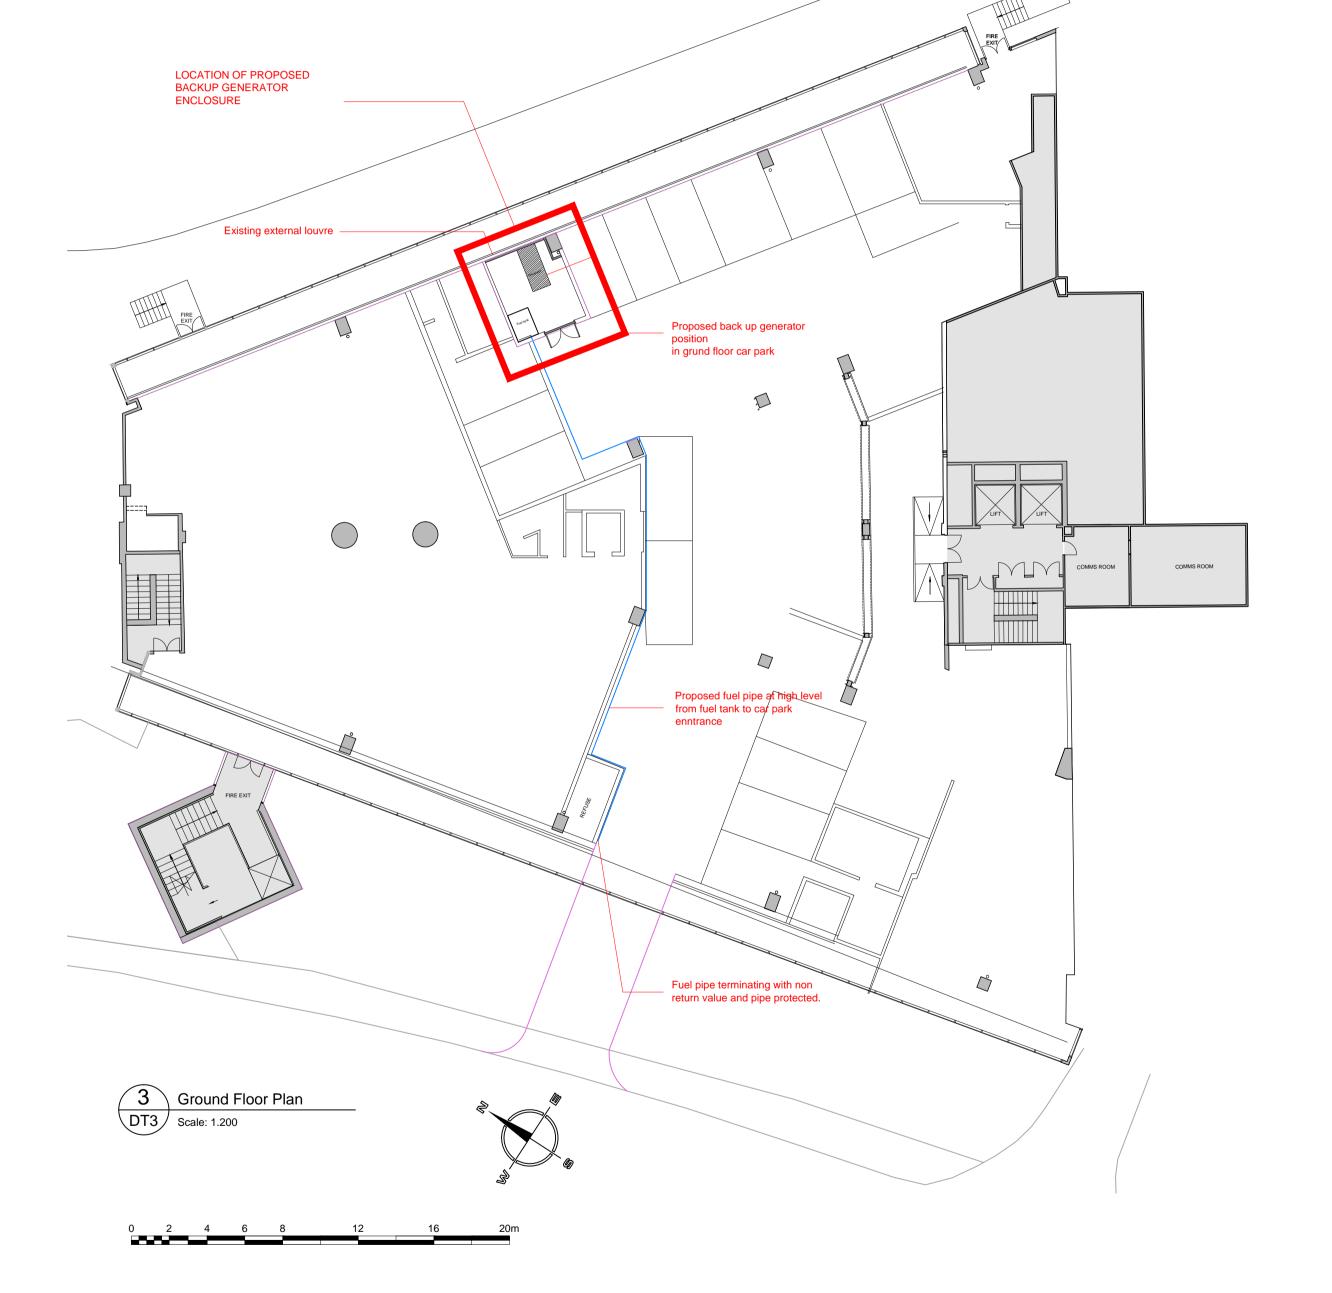

#### Proposed - Ground Floor Plan Planning

21250 01 GRD PGA -Project No

Building Floor Detail Rev The Ugly Brown Building 6A St Pancras Way London NW1 0TB

Drawing Produced by: 22/10/2015 Amended Date: 1:2000/1:200@A1