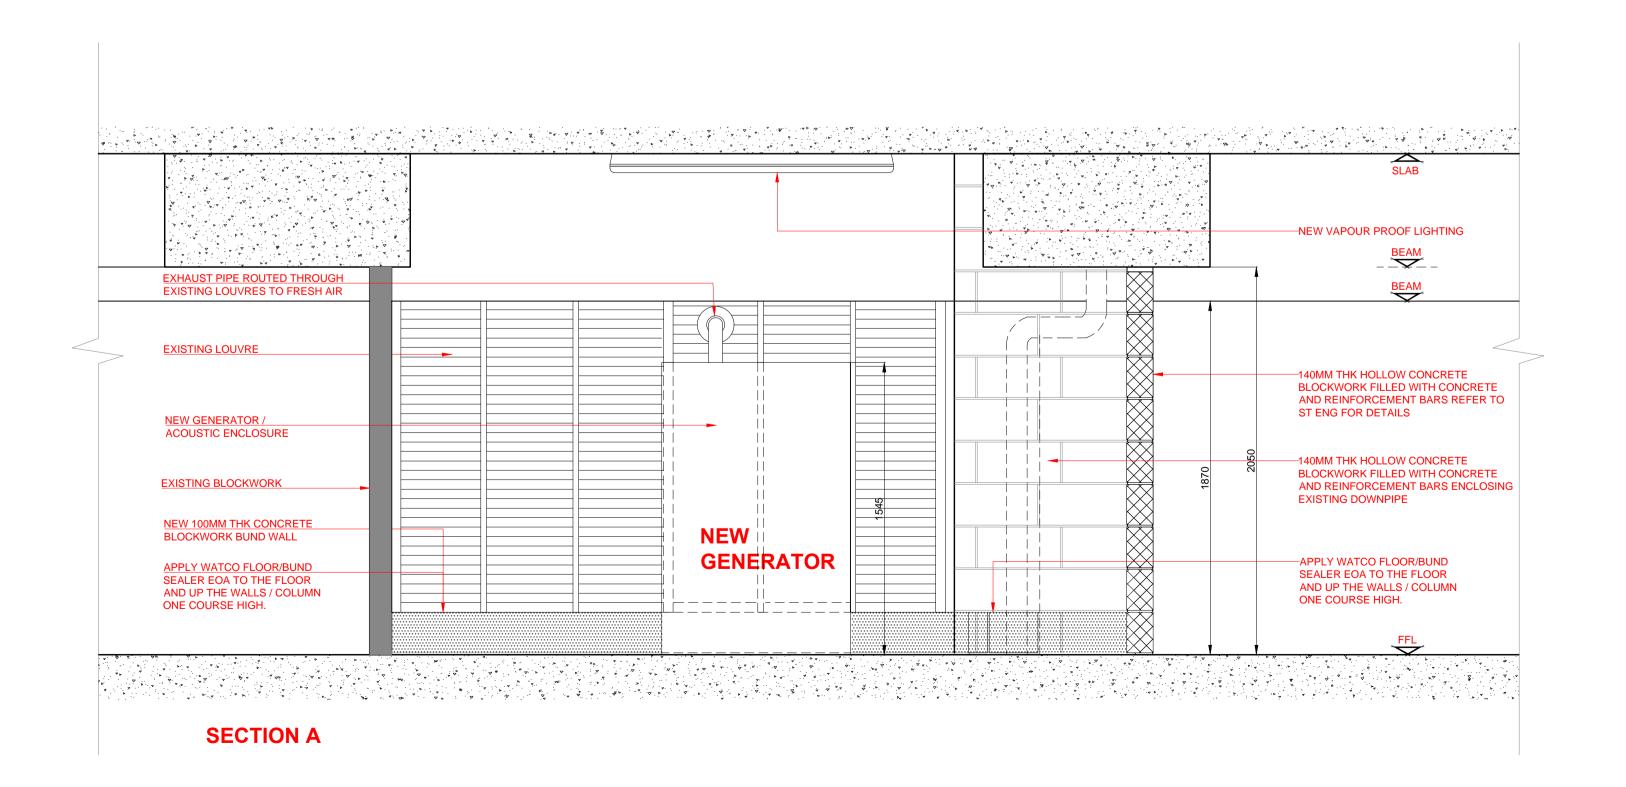

## DRAWING STATUS

## PRE CONSTRUCTION PRE CONSTRUCTION / APPROVAL / CONSTRUCTION/ AS BUILT

Notes: This drawing must be signed otherwise it will be invalid Building parameters taken from as built drawings provided Check survey undertaken only, subject to statutory approval All dimensions shown are in millimetres unless otherwise shown

## **QUALITY CONTROL**

DESIGN DIRECTOR: TECHNICAL DIRECTOR: CLIENT SIGNED: PRINT NAME: ON BEHALF OF: REVISION SCHEDULE

## **Ted Baker**

Grd Floor - Elevation/Section

21250 01 GRD ELS1 -Building Floor Detail Rev Project No The Ugly Brown Building

6A St Pancras Way London NW1 0TB Drawing Produced by:

E maris@maris-interiors.co.uk

W maris-interiors.co.uk

22/10/2015

1:20@A1

Amended Date:

65 Southwark Street

London SE1 0HR

MARIS INTERIORS LLP

The