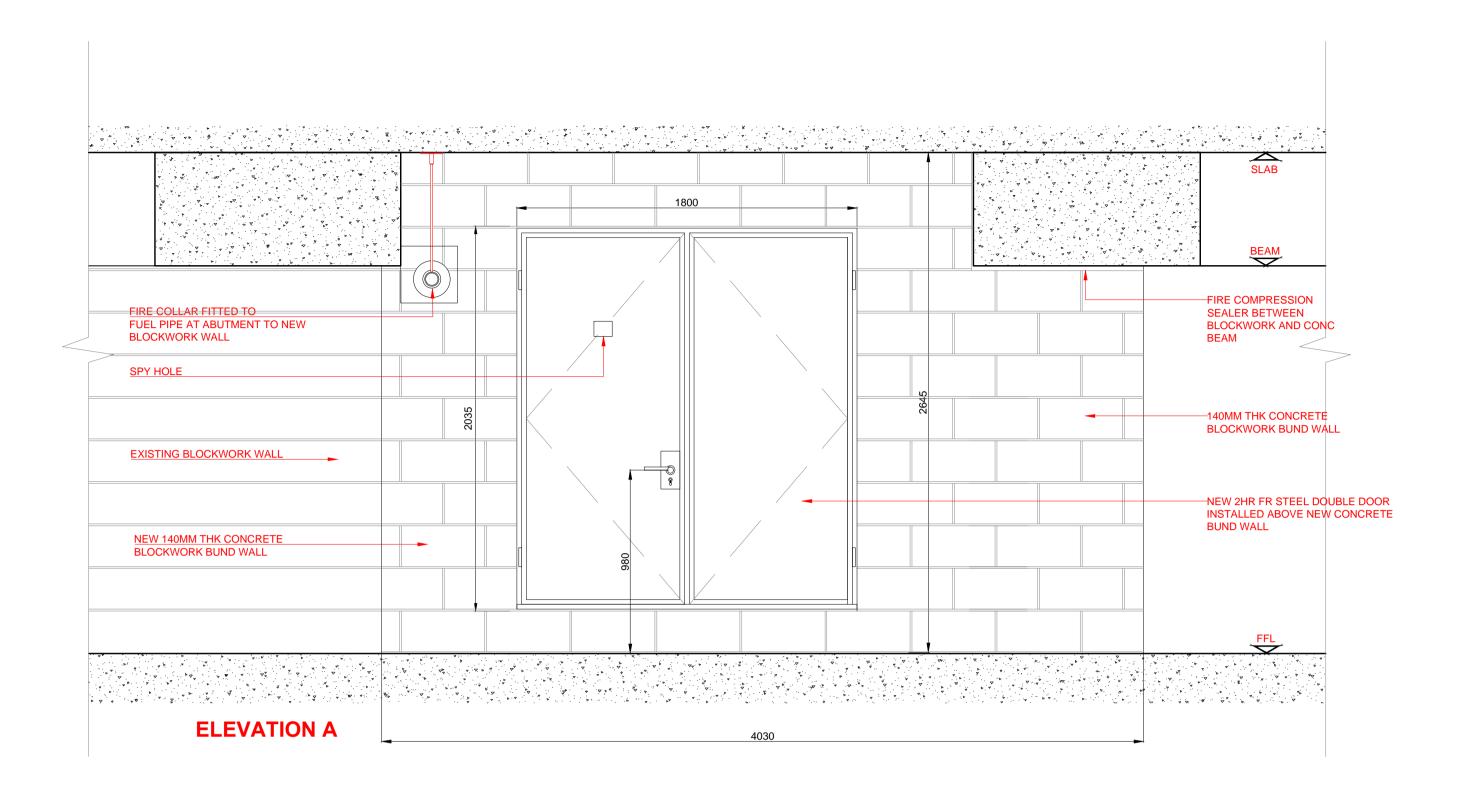

## DRAWING STATUS

## PRE CONSTRUCTION PRE CONSTRUCTION / APPROVAL / CONSTRUCTION/ AS BUILT

Notes: This drawing must be signed otherwise it will be invalid Building parameters taken from as built drawings provided Check survey undertaken only, subject to statutory approval All dimensions shown are in millimetres unless otherwise shown

## **QUALITY CONTROL**

DESIGN DIRECTOR: TECHNICAL DIRECTOR: CLIENT SIGNED: PRINT NAME: ON BEHALF OF: REVISION SCHEDULE

## **Ted Baker**

Grd Floor - Elevation/Section

21250 01 GRD ELS1 -Building Floor Detail Rev Project No The Ugly Brown Building

6A St Pancras Way London NW1 0TB Drawing Produced by:

E maris@maris-interiors.co.uk

W maris-interiors.co.uk

22/10/2015

1:20@A1

Amended Date:

65 Southwark Street

London SE1 0HR

MARIS INTERIORS LLP

T