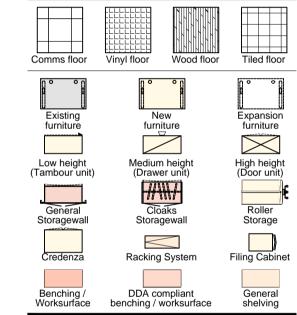

## Keys not to scale Some symbols shown might not appear on the drawing

Existing structural basebuild wall

Existing partition New 75mm solid stud partition (Single skin) New 100mm solid stud partition (Single skin) New 100mm solid stud partition (Double skin)

New partition(Detail t.b.c.) New partition(Detail t.b.c.)

### Note:- All partitions to be 'raised floor to underside of suspended ceiling' - Unless otherwise noted (See below)

PARTITION RF - CS Raised floor to ceiling slab Floor slab to underside of suspended ceiling PARTITION FS - CS Floor slab to ceiling slab Sound barrier partition
FV = 'In floor void'
CV = 'In ceiling void'

FIRE BARRIER FV CV FV = 'In floor void' CV = 'In ceiling void' PARTITION P Plywood partition strengthening

PARTITION M Mdf partition strengthening

## **GLAZING DETAILS**

Existing silicon glass Existing glazed module New single glazed silicon glass New double glazed silicon glass New single glazed module New double glazed module

## DOOR DETAILS

Relocated New solid New glass door framed door door Standard height doors unless otherwise stated EX1-01 EX1=Existing 1st floor N1-01 N1 =New 1st floor

RX1-01 RX1=Relocated 1st floor V.P. = Vision panel 01 =Door No. SEC = Security door FD20S = Fire door rated with smoke seal

R1=1st floor room 01 = Room no. W1 = 1st floor window <math>01 = Window no.

DRAWING STATUS