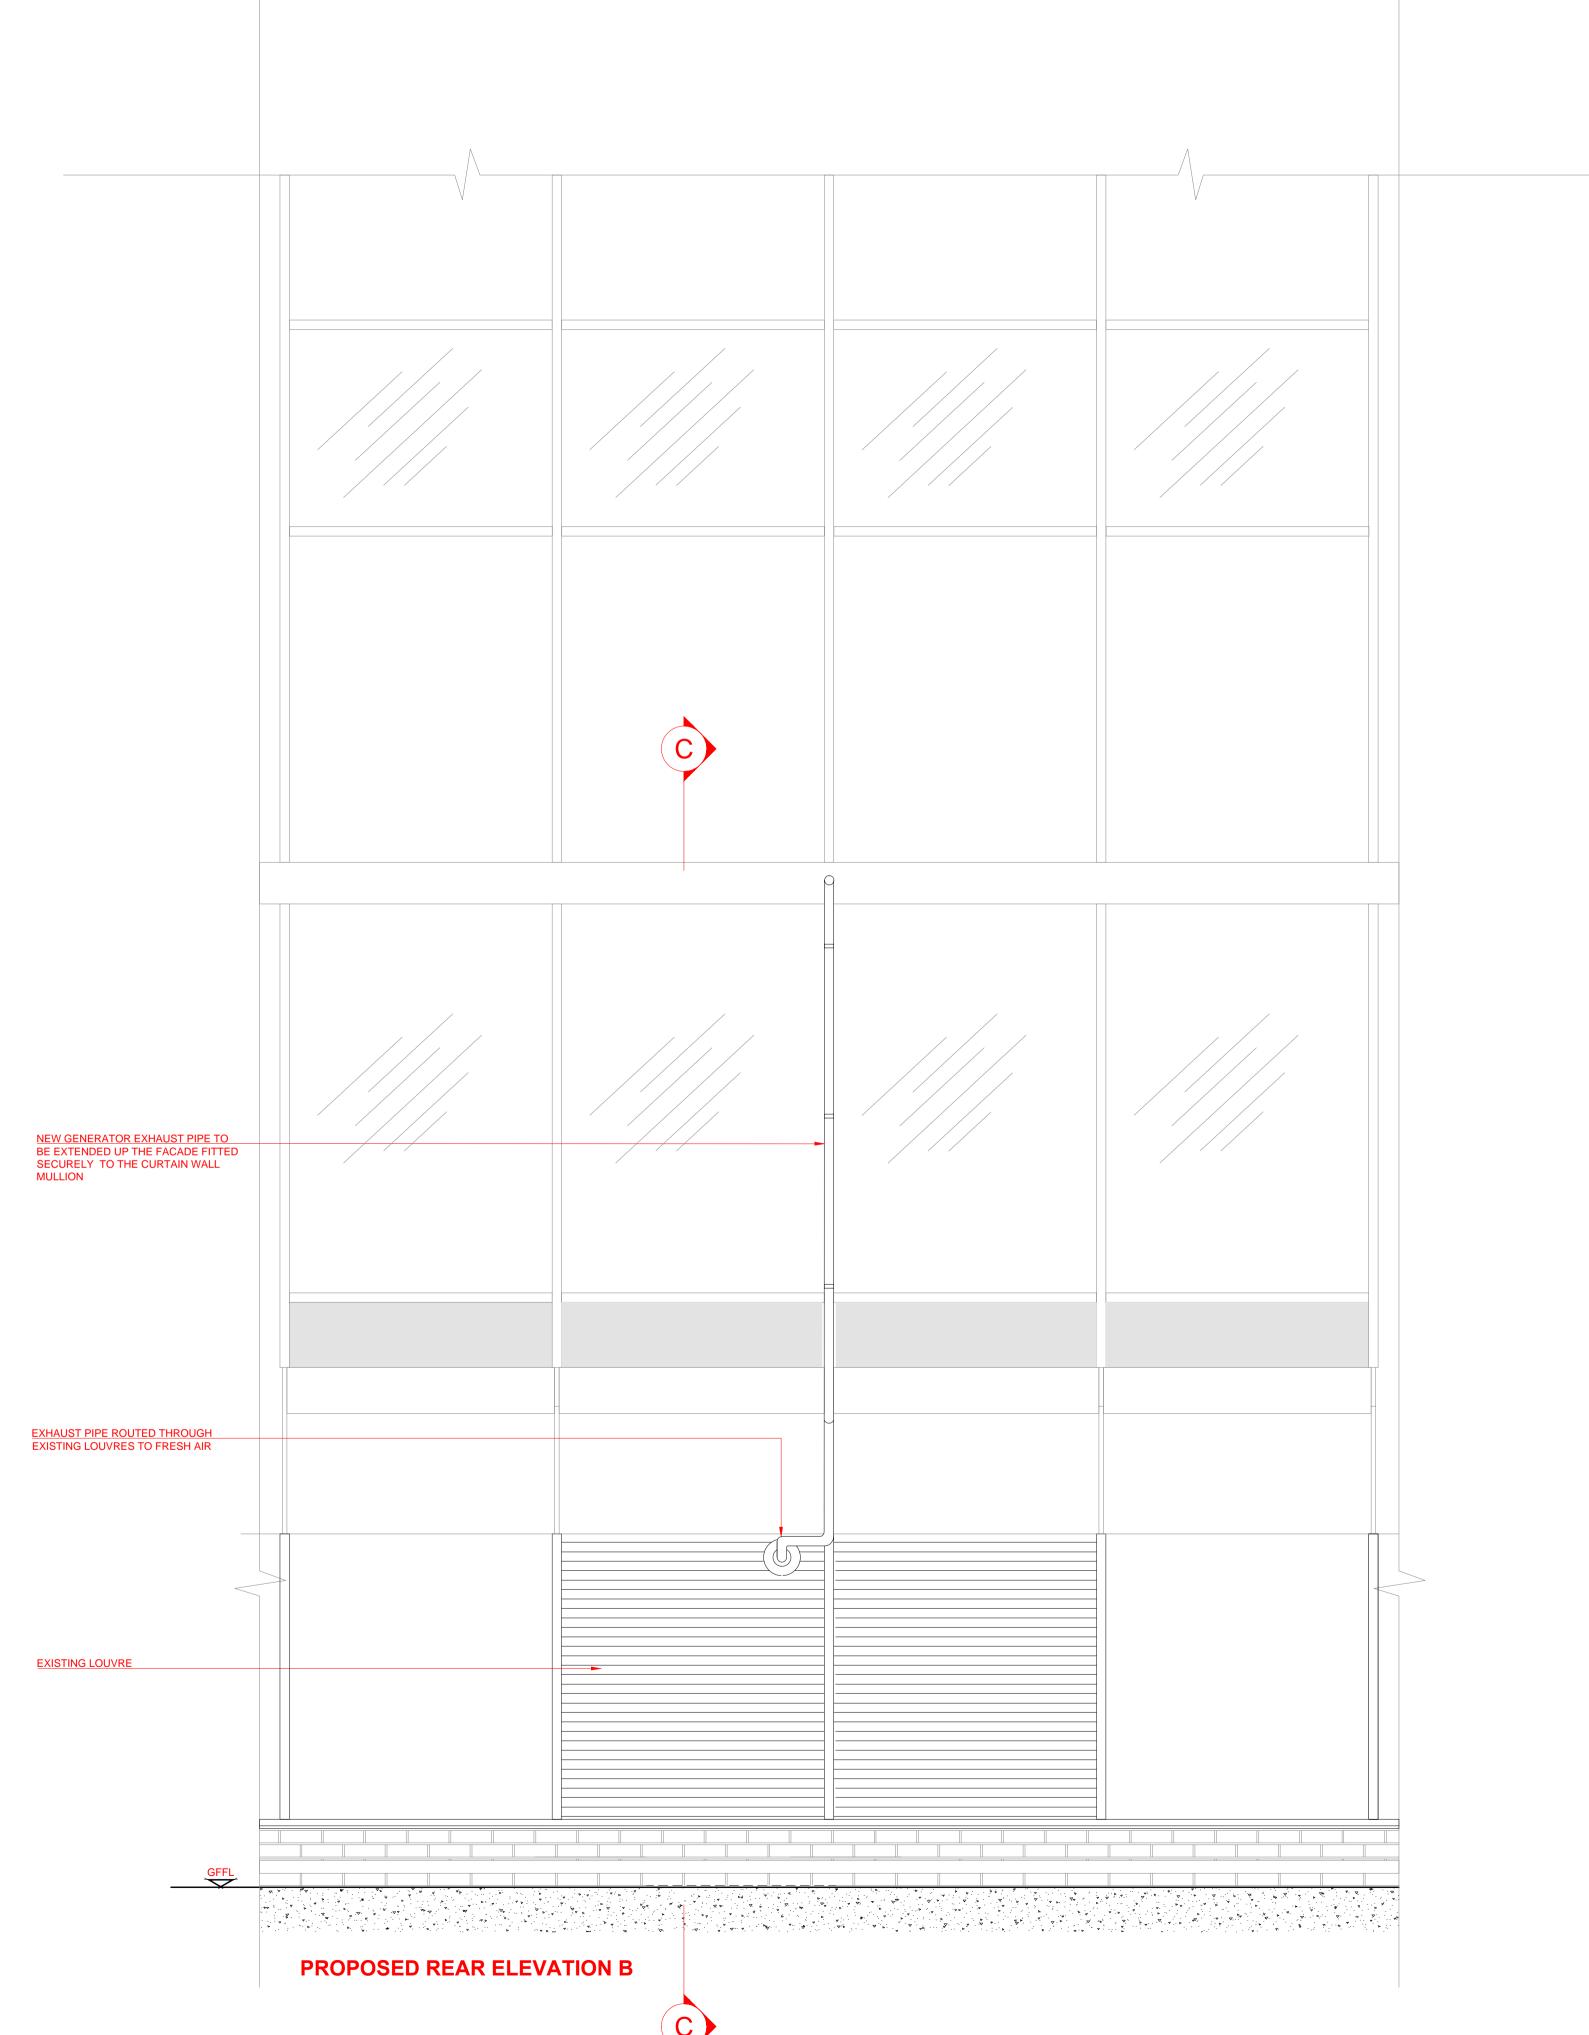

## Grd Floor - Proposed Rear Elevation

21250 01 GRD EL3 -

Building Floor Detail Rev Project No The Ugly Brown Building

6A St Pancras Way London NW1 0TB Drawing Produced by:

09/11/2015 1:20@A1

MH/TH