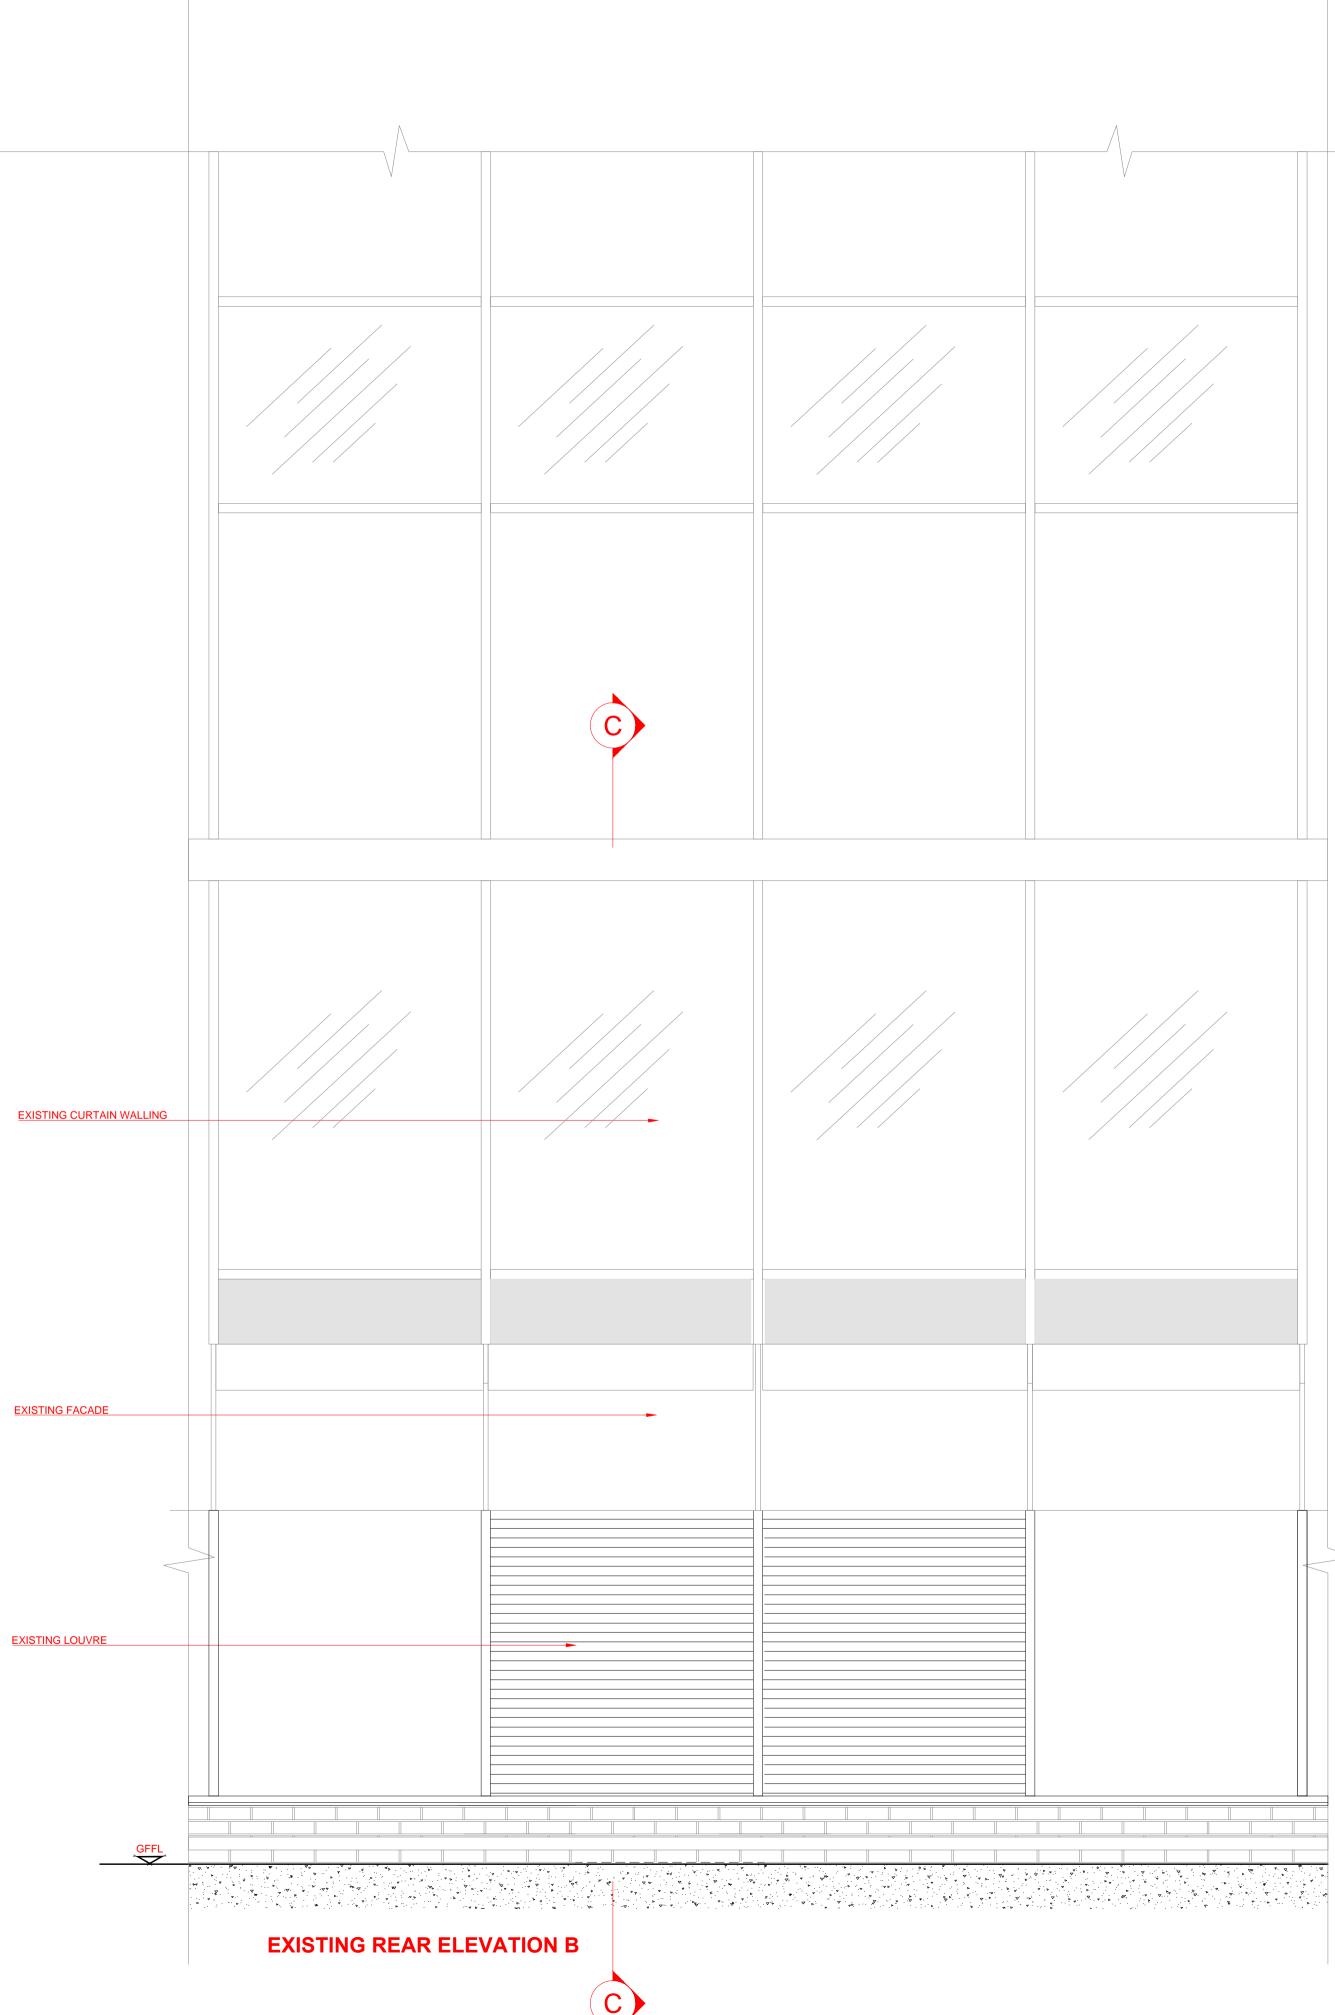

# -

Grd Floor - Existing Rear Elevation

| 21250            | 01                                                             | GRD        | EL2    | -   |  |
|------------------|----------------------------------------------------------------|------------|--------|-----|--|
| Project No       | Building                                                       | Floor      | Detail | Rev |  |
| Project Address: | The Ugly Brown Building<br>6A St Pancras Way<br>London NW1 0TB |            |        |     |  |
| Drawing Produce  | d by:                                                          | MH/TH      |        |     |  |
| Amended Date:    |                                                                | 09/11/2015 |        |     |  |
| Scale:           |                                                                |            | 1:20@  | 2A1 |  |
|                  |                                                                |            |        |     |  |
| MARIS IN         | <b>FERIOF</b>                                                  | RS LLP     |        |     |  |