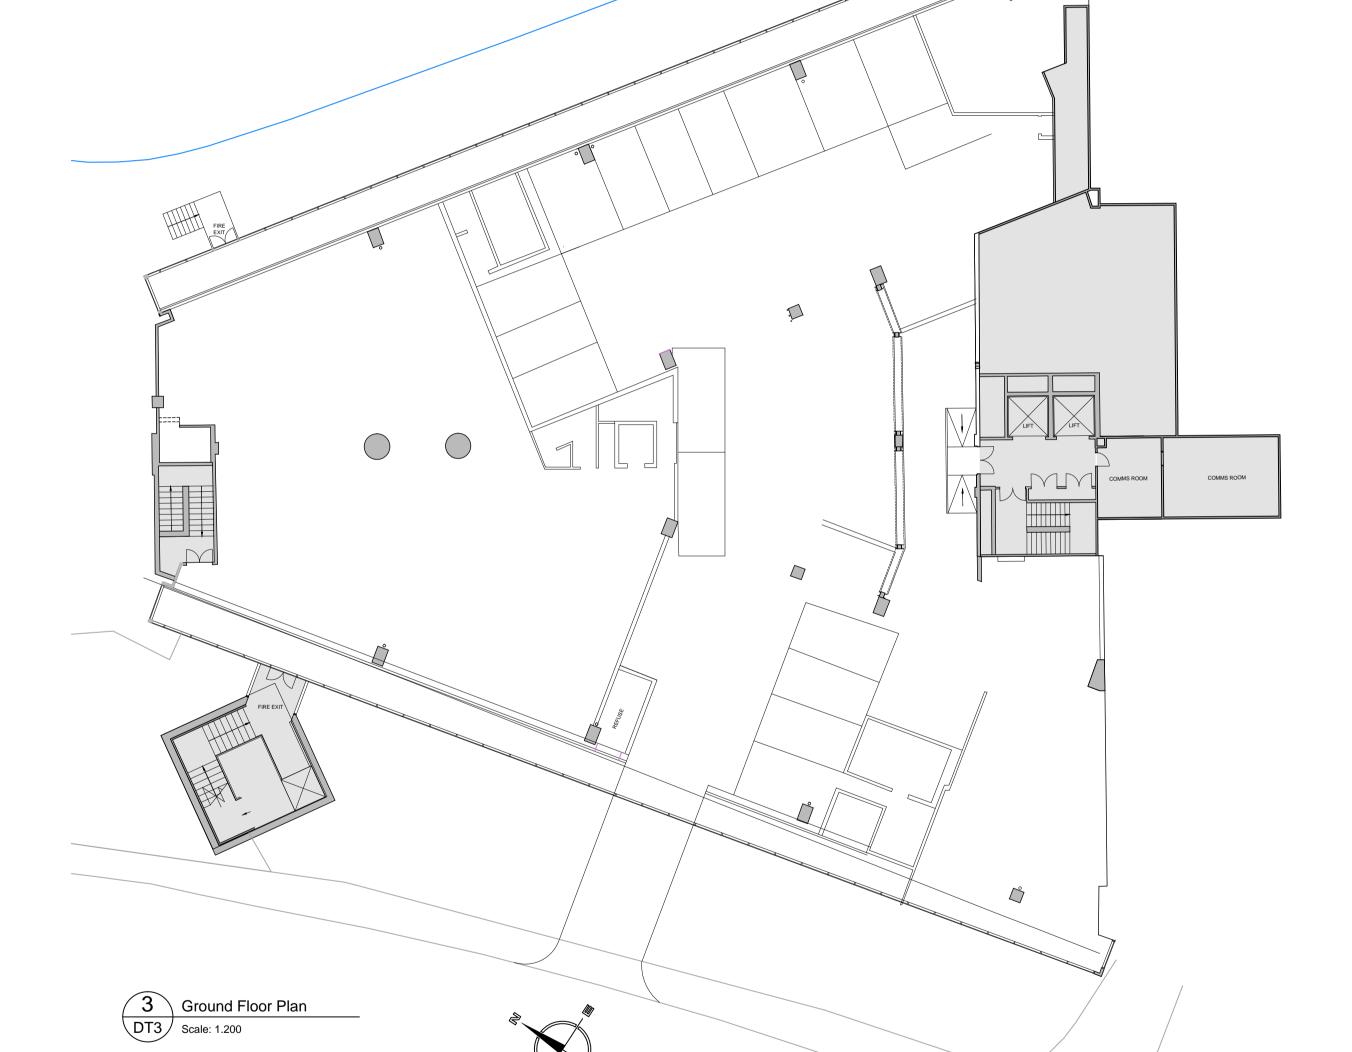

## Existing - Ground Floor Layout

Planning 21250 01 GRD EGA -

Building Floor Detail Rev Project No The Ugly Brown Building

6A St Pancras Way London NW1 0TB MH/TH Drawing Produced by:

MARIS INTERIORS LLP

The Harlequin Building T 020 7902 1750
65 Southwark Street E maris@maris-interiors.co.uk
London SE1 0HR W maris-interiors.co.uk