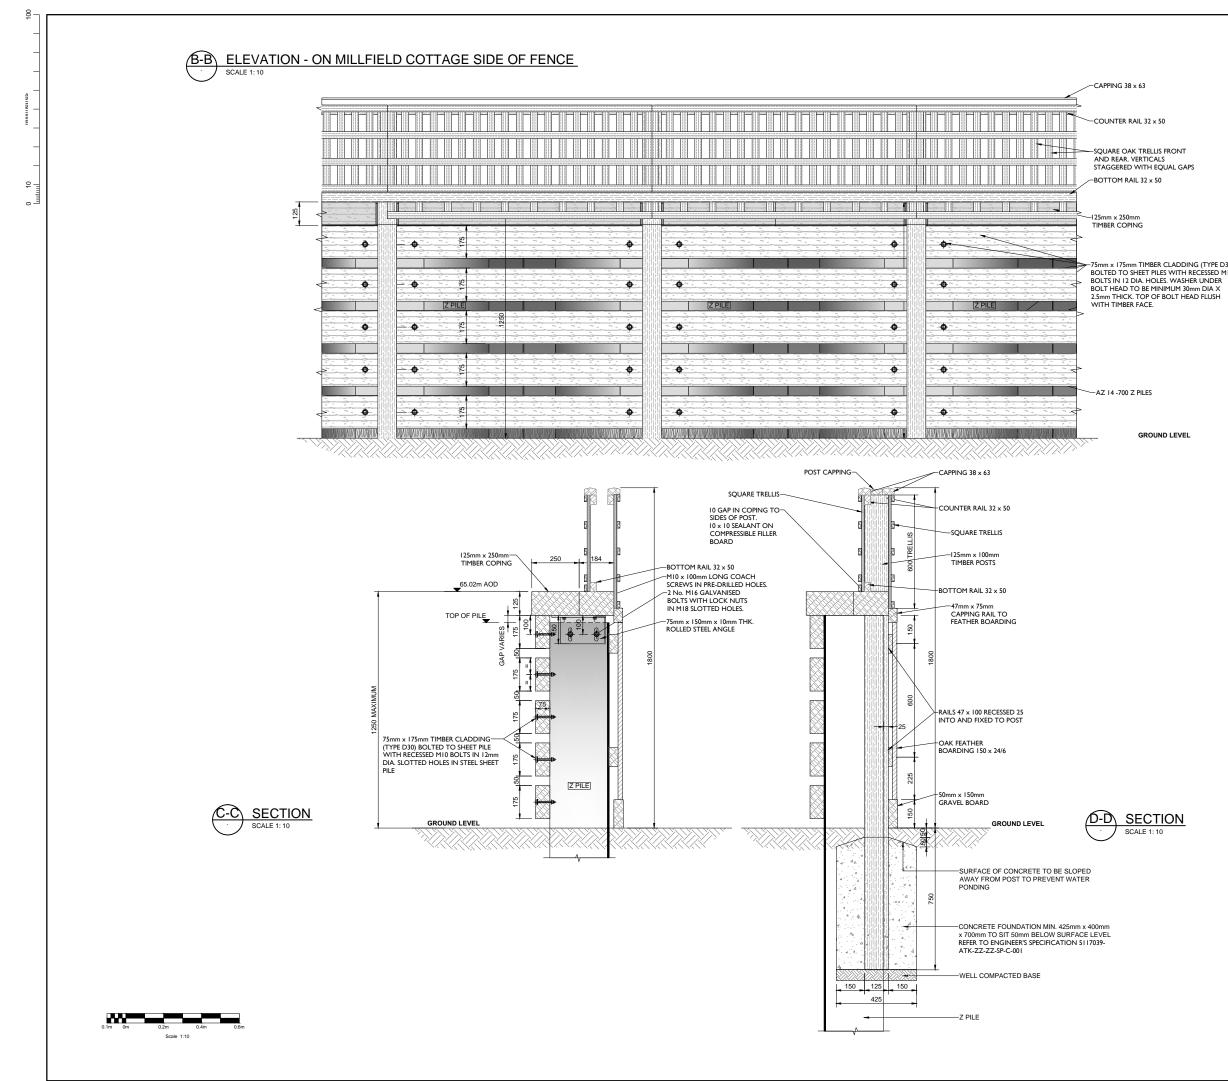

|             |                                                                                                                                      | SAFET                       | Y, HEALTH             | I AND EN'<br>ORMATIO |             | 1EN      | TAL                |             |  |
|-------------|--------------------------------------------------------------------------------------------------------------------------------------|-----------------------------|-----------------------|----------------------|-------------|----------|--------------------|-------------|--|
|             | In addition to the hazards/risks normally associated with the types of work<br>detailed on this drawing, note the following:         |                             |                       |                      |             |          |                    |             |  |
|             | CONSTRUCTION                                                                                                                         |                             |                       |                      |             |          |                    |             |  |
|             |                                                                                                                                      |                             |                       |                      |             |          |                    |             |  |
|             | L                                                                                                                                    |                             |                       |                      |             |          | _                  |             |  |
|             | MAINTENANCE/CLEANING                                                                                                                 |                             |                       |                      |             |          |                    |             |  |
|             |                                                                                                                                      |                             |                       |                      |             |          |                    |             |  |
|             |                                                                                                                                      |                             |                       |                      |             |          |                    |             |  |
|             | DECOmmISSIONING/DEMOLITION                                                                                                           |                             |                       |                      |             |          |                    |             |  |
|             |                                                                                                                                      |                             |                       |                      |             |          |                    |             |  |
|             | lt is                                                                                                                                | assumed t                   | hat all works wil     | be carried ou        | t by a comr | etent    | contra             | ctor        |  |
|             |                                                                                                                                      |                             | where appropria       |                      |             |          |                    |             |  |
|             |                                                                                                                                      |                             |                       |                      |             |          |                    |             |  |
| 030)<br>MIO | ALL DIMENSIONS ARE IN MILLIMETRES. EXCAVATION TO BE EXTENDED TO SOUND MATERIAL IF DIRECTED BY THE ENCINEER TO BE RACKELLED WITH TYPE |                             |                       |                      |             |          |                    |             |  |
|             | DIRECTED BY THE ENGINEER TO BE BACKFILLED WITH TYPE<br>SUB-BASE MATERIAL.<br>3. HERBICIDE SUITABLE FOR USE NEXT TO WATERWAYS TO BE   |                             |                       |                      |             |          |                    |             |  |
|             | APPLIED EVENLY ON FORMATION AREAS OF PAVED AREAS. IT<br>SHALL BE NON-POISONOUS TO HUMAN BEINGS, ANIMALS AND                          |                             |                       |                      |             |          |                    |             |  |
|             | 4. A                                                                                                                                 | INSECTS.<br>ALL TIMBEI      | R TO BE OAK, I        | F.S.C CERTIF         | IED         |          |                    |             |  |
|             |                                                                                                                                      | ALL NUTS,<br>BE GALVAI      | BOLTS AND W<br>NISED. | ASHERS AND           | STRUCTL     | JRAL     | STEEL              | . TO        |  |
|             |                                                                                                                                      |                             |                       |                      |             |          |                    |             |  |
|             |                                                                                                                                      |                             |                       |                      |             |          |                    |             |  |
|             |                                                                                                                                      |                             |                       |                      |             |          |                    |             |  |
|             |                                                                                                                                      |                             |                       |                      |             |          |                    |             |  |
|             |                                                                                                                                      |                             |                       |                      |             |          |                    |             |  |
|             |                                                                                                                                      |                             |                       |                      |             |          |                    |             |  |
|             |                                                                                                                                      |                             |                       |                      |             |          |                    |             |  |
|             |                                                                                                                                      |                             |                       |                      |             |          |                    |             |  |
|             |                                                                                                                                      |                             |                       |                      |             |          |                    |             |  |
|             |                                                                                                                                      |                             |                       |                      |             |          |                    |             |  |
|             |                                                                                                                                      |                             |                       |                      |             |          |                    |             |  |
|             |                                                                                                                                      |                             |                       |                      |             |          |                    |             |  |
|             |                                                                                                                                      |                             |                       |                      |             |          |                    |             |  |
|             |                                                                                                                                      |                             |                       |                      |             |          |                    |             |  |
|             |                                                                                                                                      |                             |                       |                      |             |          |                    |             |  |
|             |                                                                                                                                      |                             |                       |                      |             |          |                    |             |  |
|             |                                                                                                                                      |                             |                       |                      |             |          |                    |             |  |
|             |                                                                                                                                      |                             |                       |                      |             |          |                    |             |  |
|             |                                                                                                                                      |                             |                       |                      |             |          |                    |             |  |
|             |                                                                                                                                      |                             |                       |                      |             |          |                    |             |  |
|             | P2                                                                                                                                   | 13/01/2016                  | TRELLIS ADDED.        |                      |             | IF       | BJ                 | LB          |  |
|             | P1<br>Rev.                                                                                                                           | 23/12/2015<br>Date          | FOR INFORMATION       | Description          |             | IF<br>By | BJ<br>Chk'd        | LB<br>App'd |  |
|             |                                                                                                                                      | g Status                    | n INFA                |                      | 200         | -,       | Suitabil           |             |  |
|             |                                                                                                                                      | fU                          | K INFU                | RMATIO               | JN          |          |                    |             |  |
|             | ATKINS Woodcote Grove<br>Ashley Road                                                                                                 |                             |                       |                      |             |          |                    |             |  |
|             | Ashley Road<br>Epsom<br>Surrey                                                                                                       |                             |                       |                      |             |          |                    |             |  |
|             | KT18 5BW<br>Tel: +44 (0)1372 726140                                                                                                  |                             |                       |                      |             |          |                    |             |  |
|             | 161: +44 (0)1372 720140<br>Fax: +44 (0)1372 740055<br>Copyright © Atkins Limited (2015) www.atkinsglobal.com                         |                             |                       |                      |             |          |                    |             |  |
|             | Client                                                                                                                               | 5.0                         |                       | ,                    |             |          |                    |             |  |
|             |                                                                                                                                      |                             |                       |                      |             |          |                    |             |  |
|             |                                                                                                                                      | City of London Corporation  |                       |                      |             |          |                    |             |  |
|             |                                                                                                                                      |                             |                       |                      |             |          |                    |             |  |
|             | Project                                                                                                                              | Title                       |                       |                      |             |          |                    |             |  |
|             | HAMPSTEAD HEATH PONDS PROJECT                                                                                                        |                             |                       |                      |             |          |                    |             |  |
|             | Drawin                                                                                                                               | <sup>g Title</sup><br>¶GHG4 | ATE No. 1             | POND. (              | CONTA       | JNN      | ΛEN                | т           |  |
|             | HIGHGATE No. 1 POND, CONTAINMENT<br>WALL AT MILLFIELD COTTAGE                                                                        |                             |                       |                      |             |          |                    |             |  |
|             | ד                                                                                                                                    | YPE A :                     | SHEET F               | PILE SEC             |             | DE       | TAI                | LS          |  |
|             | Scale                                                                                                                                |                             | Designed              | Drawn                | Checked     | A        | Authorised         |             |  |
|             | Origina                                                                                                                              |                             | AW<br>Date            | IF<br>Date           | AW          |          | LE<br>Date         | -           |  |
|             | Drawin                                                                                                                               | A1<br>g Number              | 09/12/2015            | 09/12/2015           | 09/12/20    | 15       | 09/12/2<br>Revisio |             |  |
|             |                                                                                                                                      | 511703                      | 39-ATK-P6             | -ZZ-DR-              | L-7503      |          | P2                 |             |  |