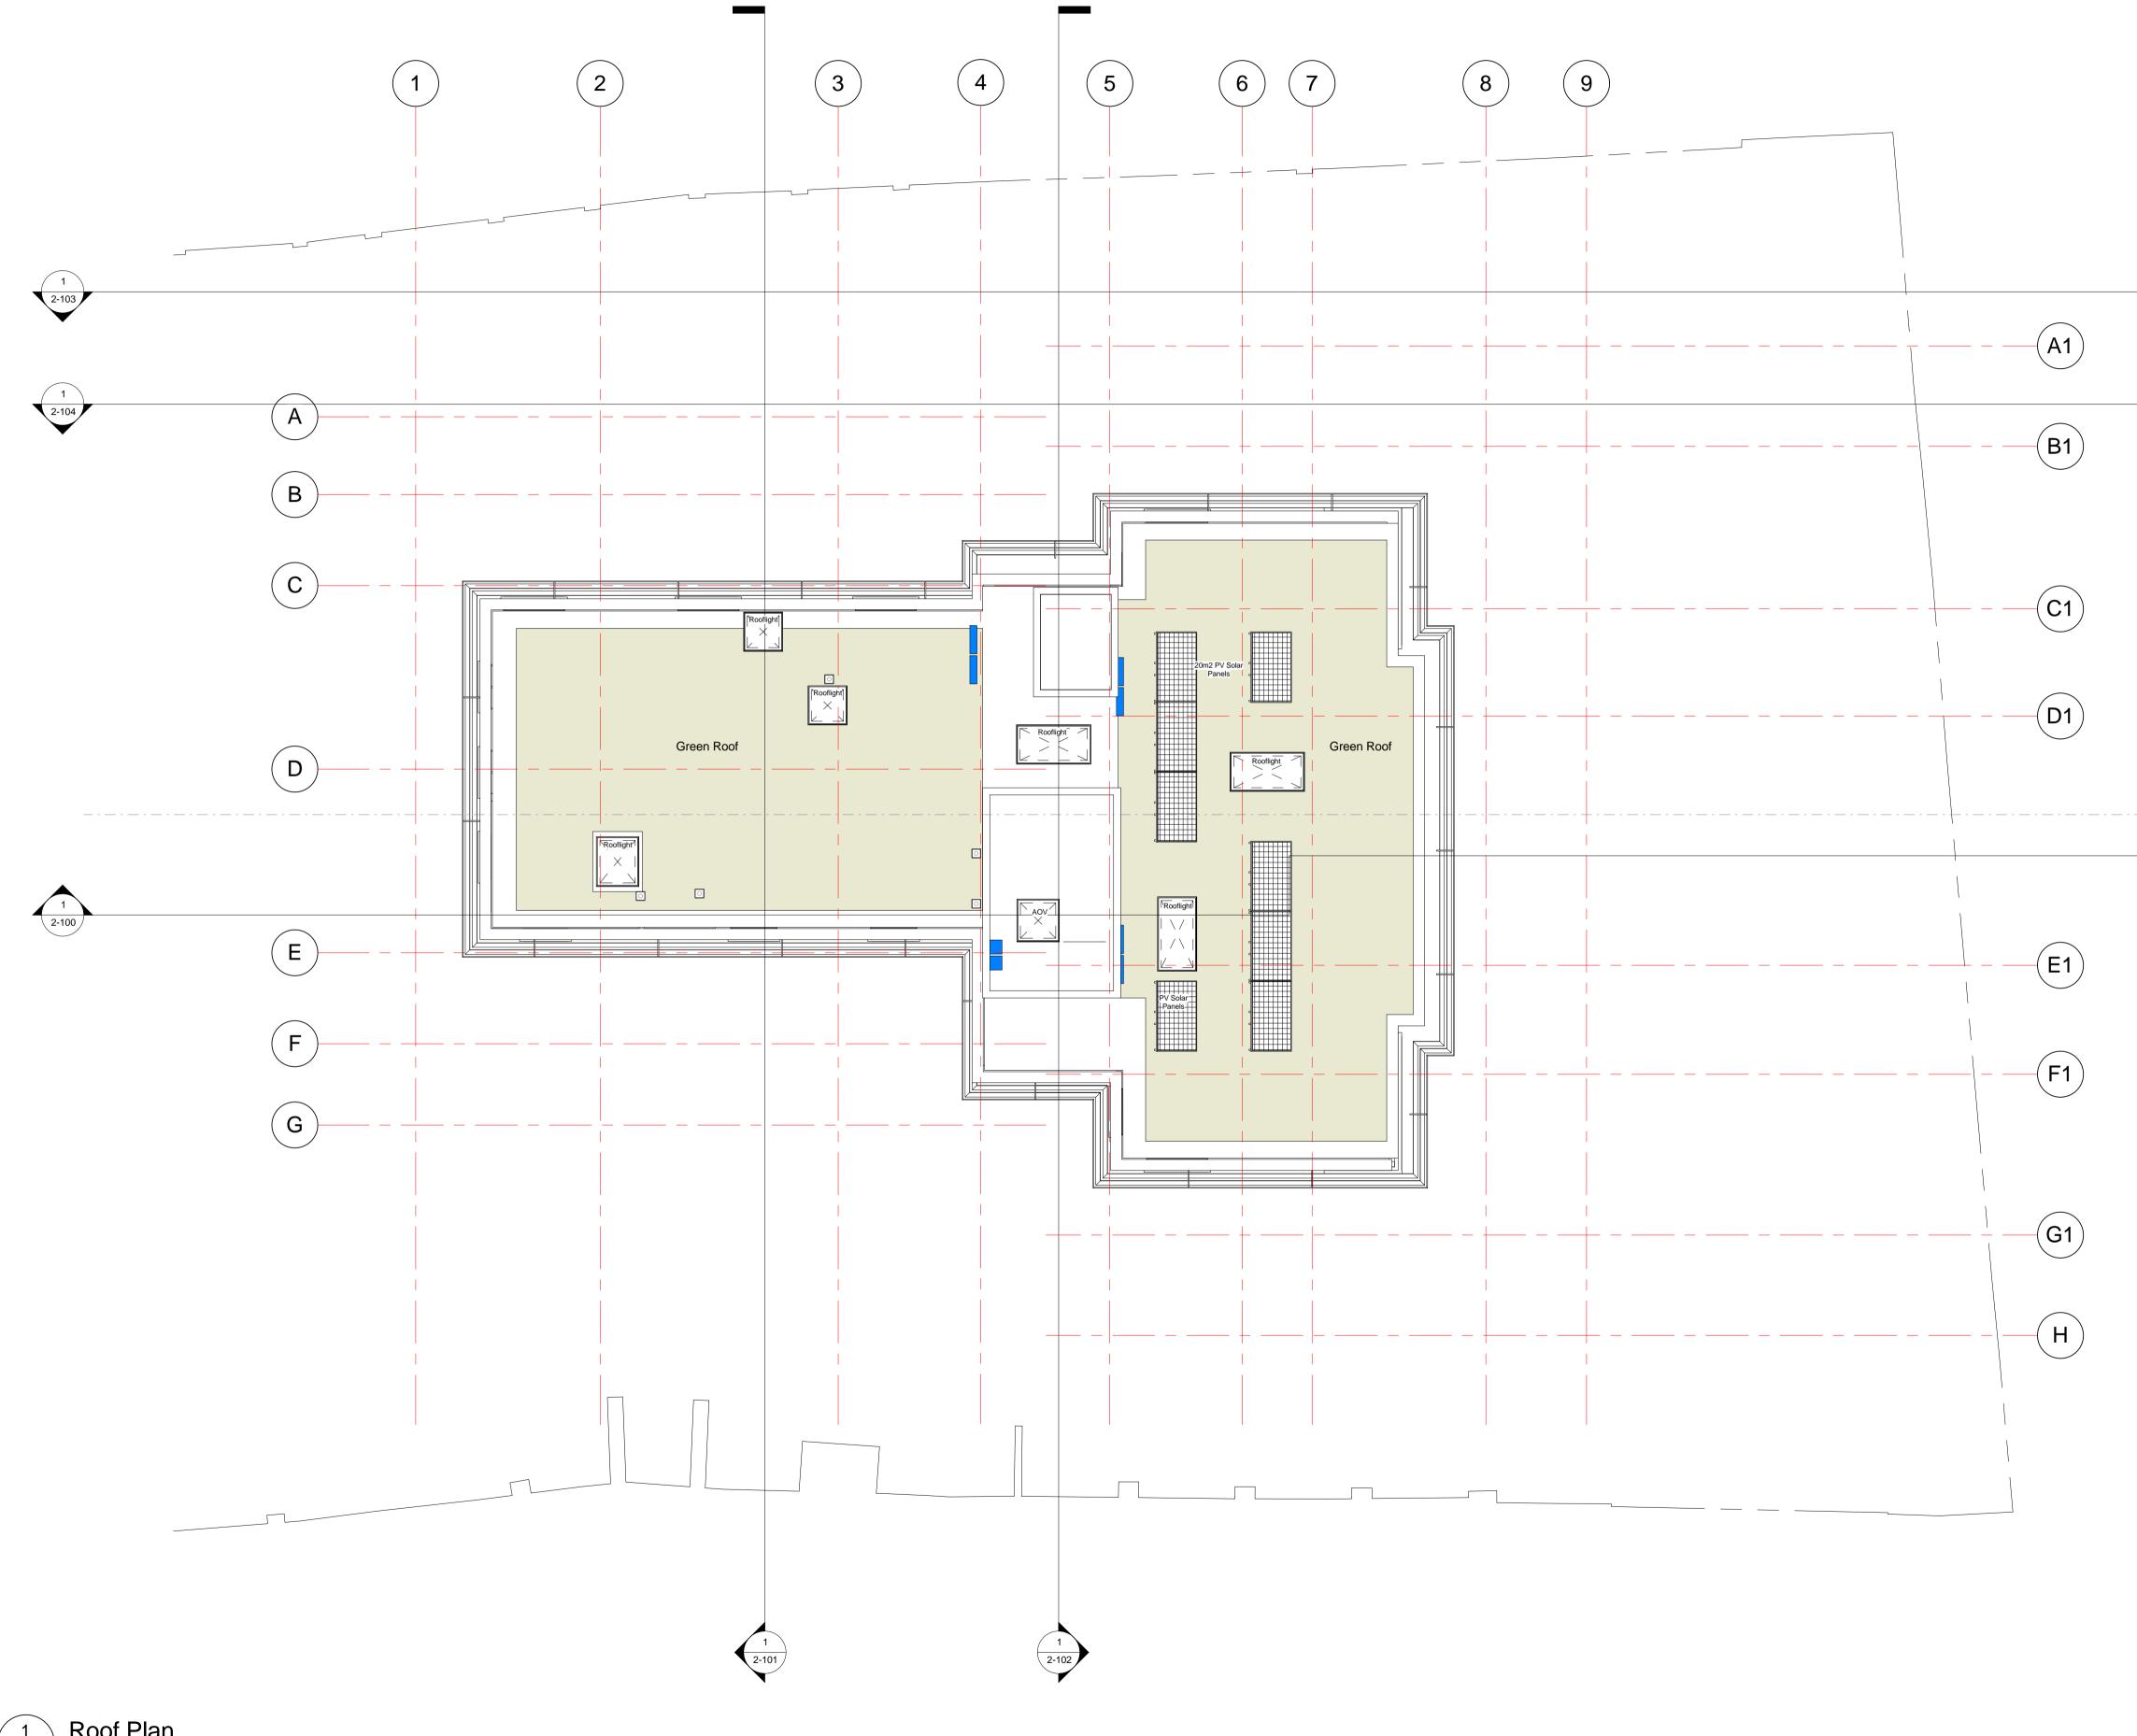

## 1 Roof Plan 1-(1)016 1 : 100 @ A1

General notes: This drawing is copyright of KSR architects. This drawing must be read in conjunction with the Designer's Risk Assessment, specification and all other relevant documentation and drawings. KSR architects accept no liability for any expense, loss or damage of whatsoever nature and however arising from any variation made to this drawing or in the execution of the work to which it relates which has not been referred to them and their approval obtained relates which has not been referred to them and their approval obtained. Do not scale from this drawing or the digital data, only figured dimensions are to be used. For Planning refer to linear scale. Check all dimensions on site prior to carrying out any works – advice any discrepancy Notes/Legends 
 14 Jan 16
 SAS