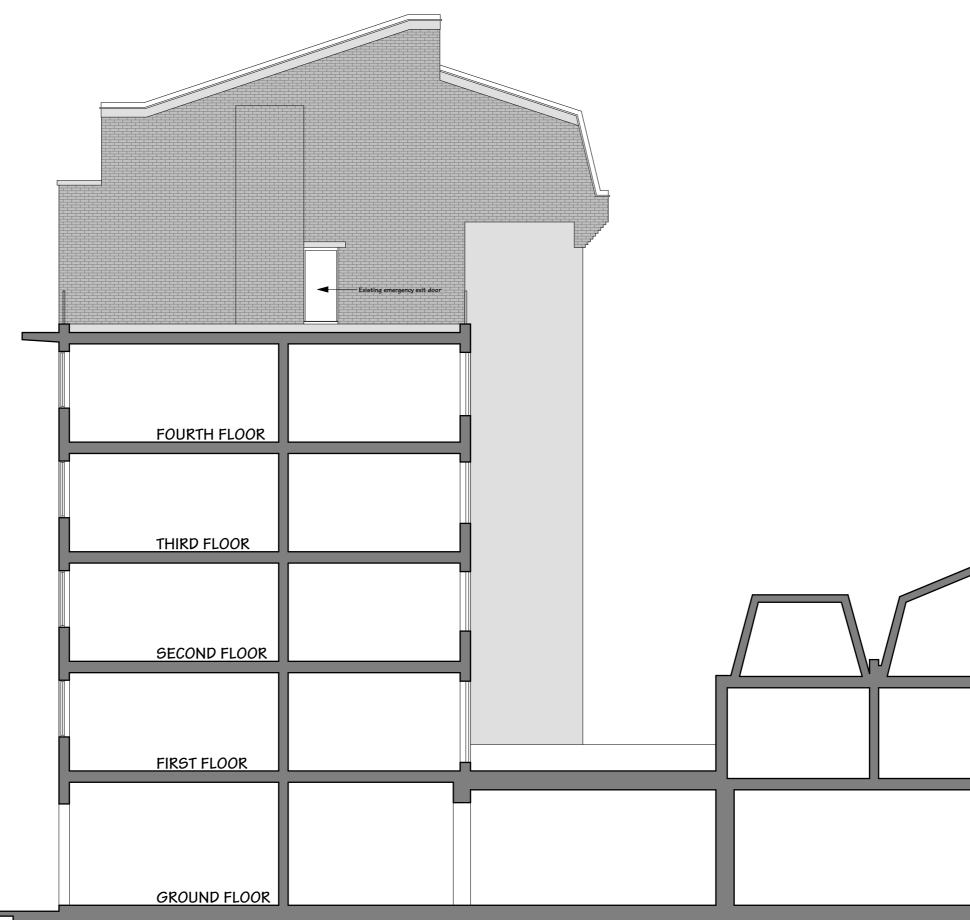

| NOTes: revisions:   1. This drawing is copyright and must not be copied or reproduced without written consent. revisions:   2. The builder is to work to figured dimensions and must not scale the drawing. revisions: | ronald fender designs<br>architectural and interior design consultants<br>West House. Thornhill, Limpsfield, Surrey, RHB OED. \$\$ 01883 730373 | title:<br>46 HATTON G<br>LONDON EC<br>LONGITUDIN |
|------------------------------------------------------------------------------------------------------------------------------------------------------------------------------------------------------------------------|-------------------------------------------------------------------------------------------------------------------------------------------------|--------------------------------------------------|
|------------------------------------------------------------------------------------------------------------------------------------------------------------------------------------------------------------------------|-------------------------------------------------------------------------------------------------------------------------------------------------|--------------------------------------------------|

| N GARDEN scale: 1<br>EC1 date: 0 | 15091/05<br>1 : 100 @ A3<br>02 <sup>.</sup> 09 <sup>.</sup> 2015<br>MKR |
|----------------------------------|-------------------------------------------------------------------------|
|----------------------------------|-------------------------------------------------------------------------|