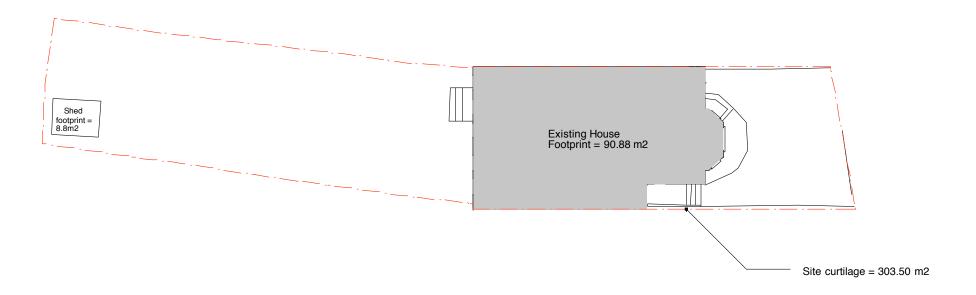

Site Curtilage - Existing House - shed = 203.82 m2

## Notes

These plans and specifications prepared by Robert Dye Architects LLP as instruments of professional service shall remain the property of Robert Dye Architects LLP.

These plans may not be copied or re-used without the express written consent of Robert Dye Architects LLP. The use of these plans for construction is permitted only when specifically released for construction reference by a dated authorised signature.

These plans are project and site specific and shall only be used for their intended purpose unless otherwise permitted by written consent of Robert Dye Architects LLP.

All dimensions shown are indicative and must be double checked on site by the contractor. Any inconsistncies found must be reported to Robert Dye Arc