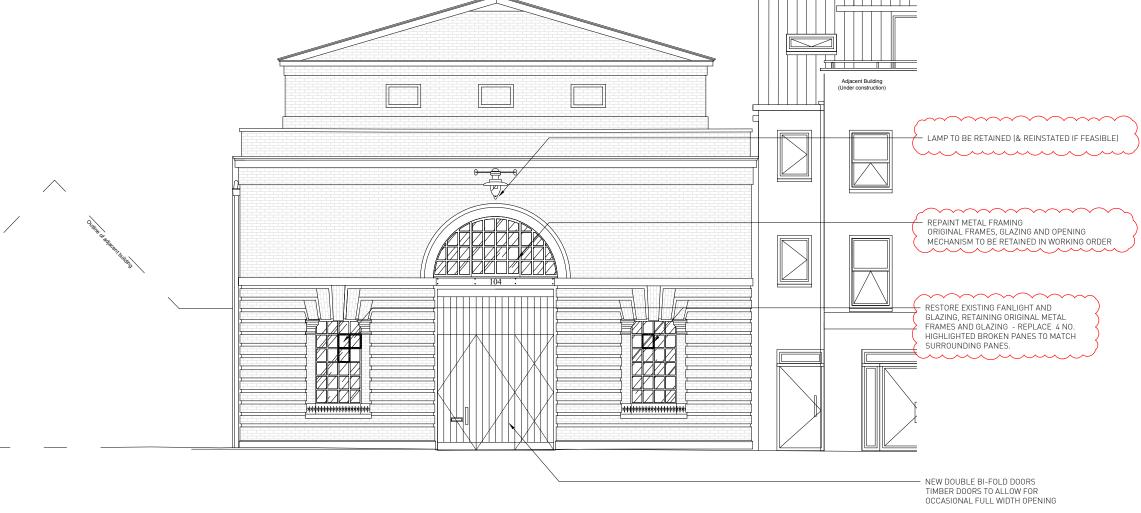

DATE ISSUE/REVISIO

104 Arlington Road Camden Town LONDON NW1 7HP

## PROPOSED WEST ELEVATION

| D C         | SCALE<br>1:100 @ A3 |
|-------------|---------------------|
| G L         | 2 6 . 0 2 . 1 5     |
| PROJECT NO. | DRAWING NO.         |
| 1175        | P 2 0 0             |