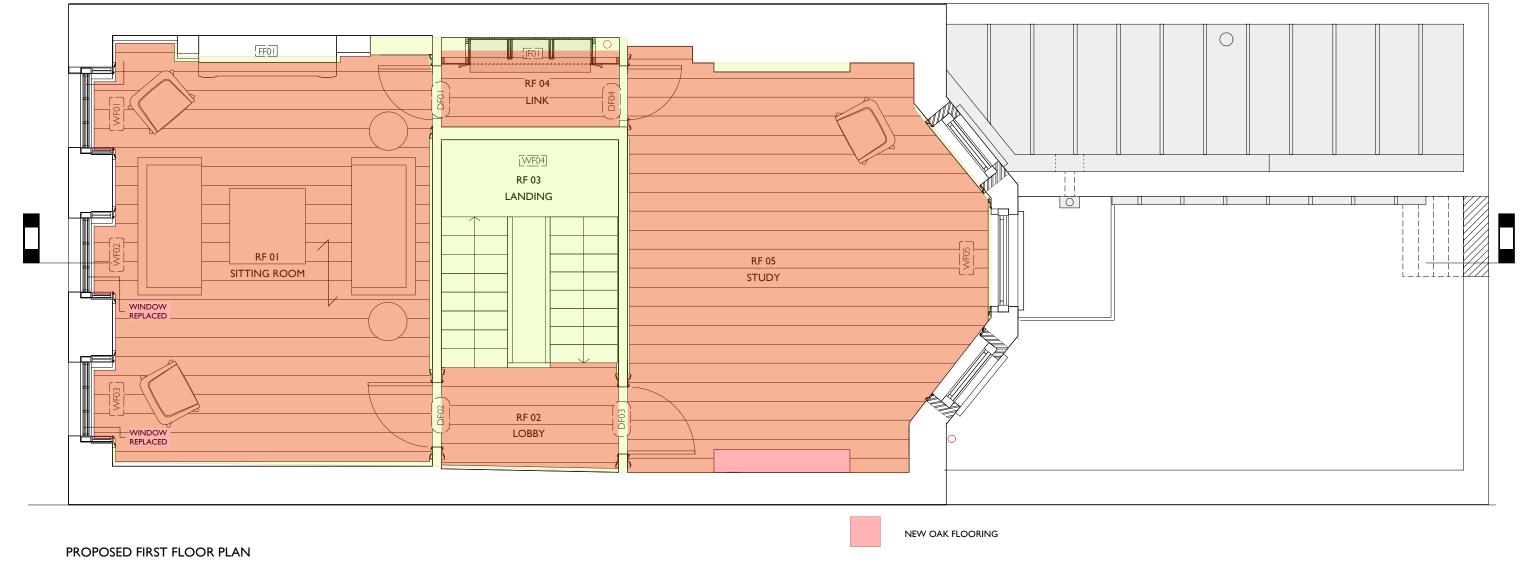

PROPOSED FIRST FLOOR PLAN

51.7 m2

REVISIONS:

| NOTE: | Do not scale from the drawing, Ary discrepancies to be experiented to the will be taken on site prior to or ordering and construction. Copyright remains with the shrelings. The House of Detection Checkwood Close London E (in ROLS 1) and the state of the st