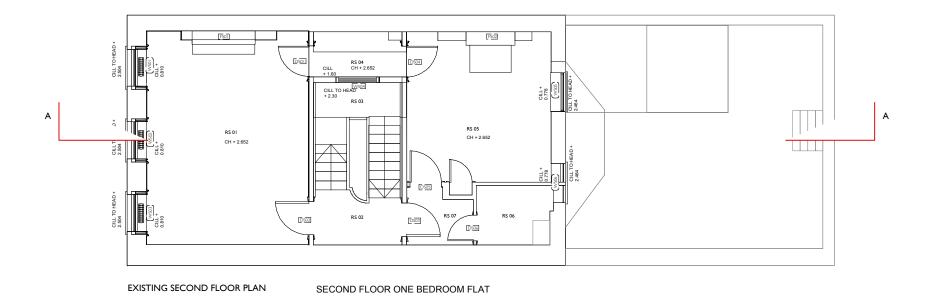

SCALE 1/100

PROJECT:

Lamb's Conduit Street

NOTES:

DRAWING TITLE:
Existing Plans - 1F/2F

status: Information

NOTE:

Do not scale from the drawing, Any discrepancic to be reported to the architect.

All dimensions will be taken on site prior to ordering and construction.

Copyright remains with the architect.

This drawing is to be read in conjunction with th specification and all other relevant drawings.

## JAMES GORST ARCHITECTS Ltd

The House of Detention Clerkenwell Close London ECIR 0AS

f 020 7336 7140 f 020 7336 7150 e info@iamesgorstarchitects.co

DRAWING SCALE: DRAWING NUMBER: REVISION:
1:100@A3 0120 -