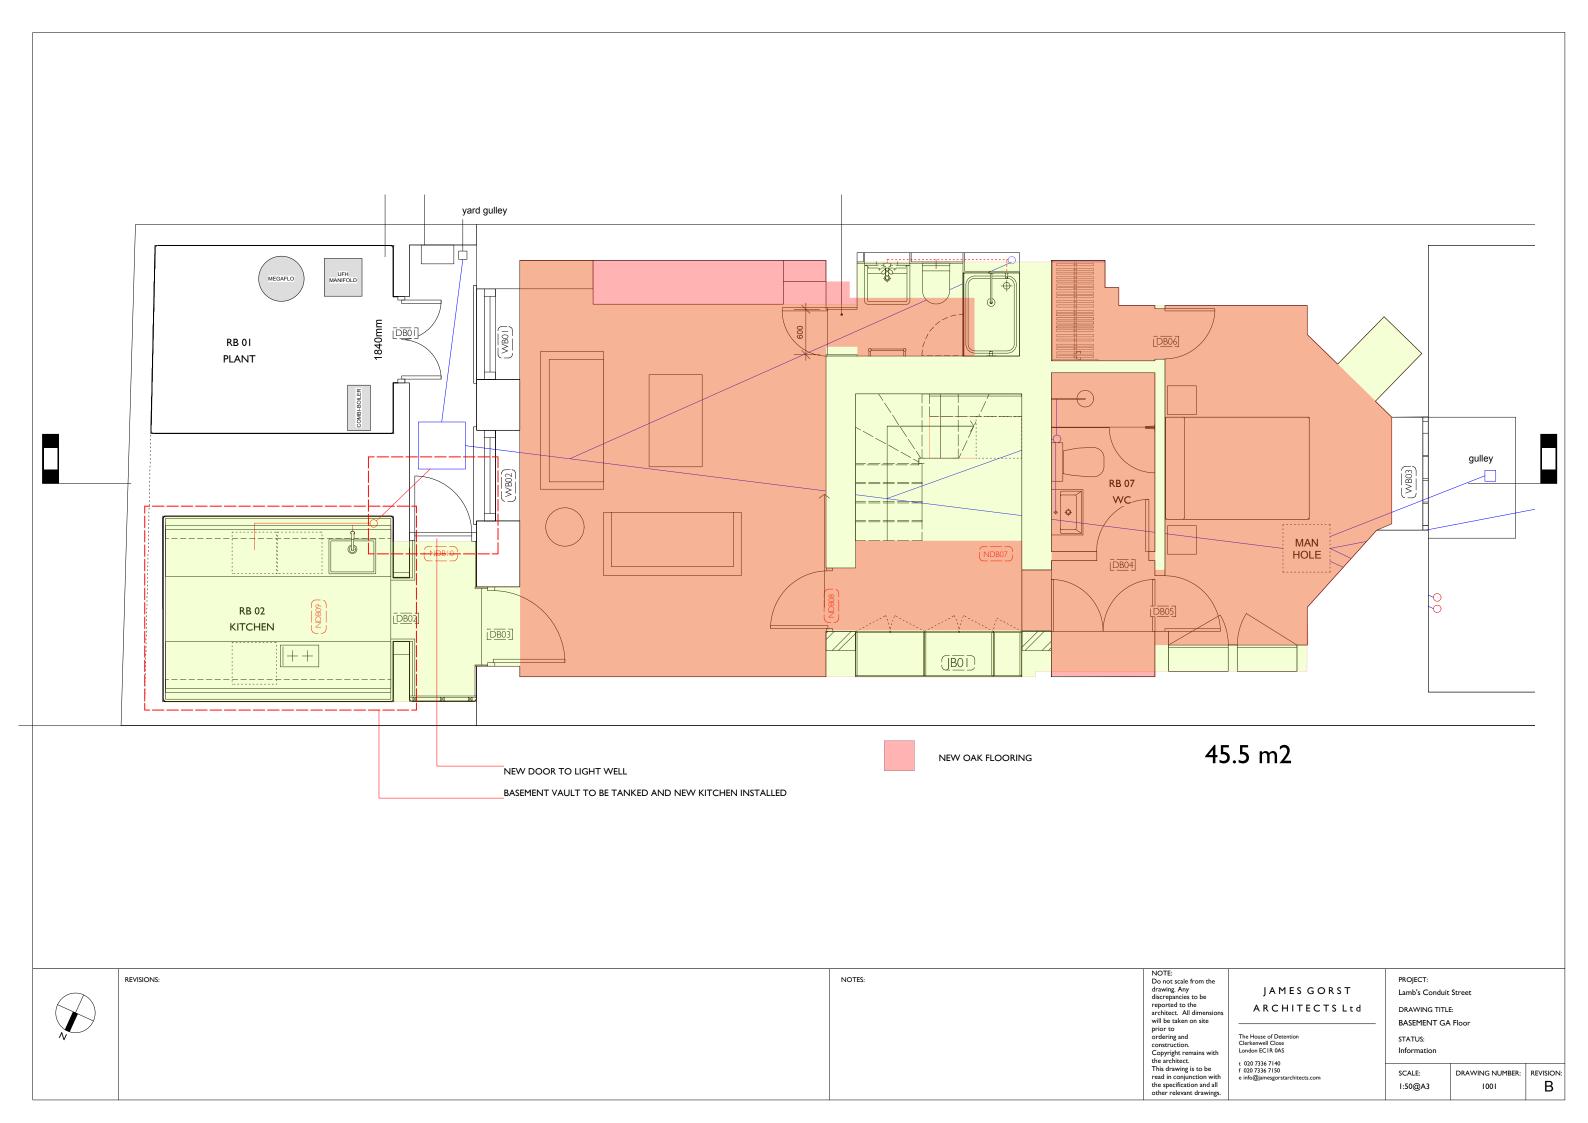

## JAMES GORST ARCHITECTS Ltd

The House of Detentio Clerkenwell Close London ECIR 0AS t 020 7336 7140 Lamb's Conduit Street
DRAWING TITLE:
0F GA Floor
STATUS:
Information

PROJECT:

SCALE: DRAWING NUMBER: REVISION: 1:50@A3 1011 A