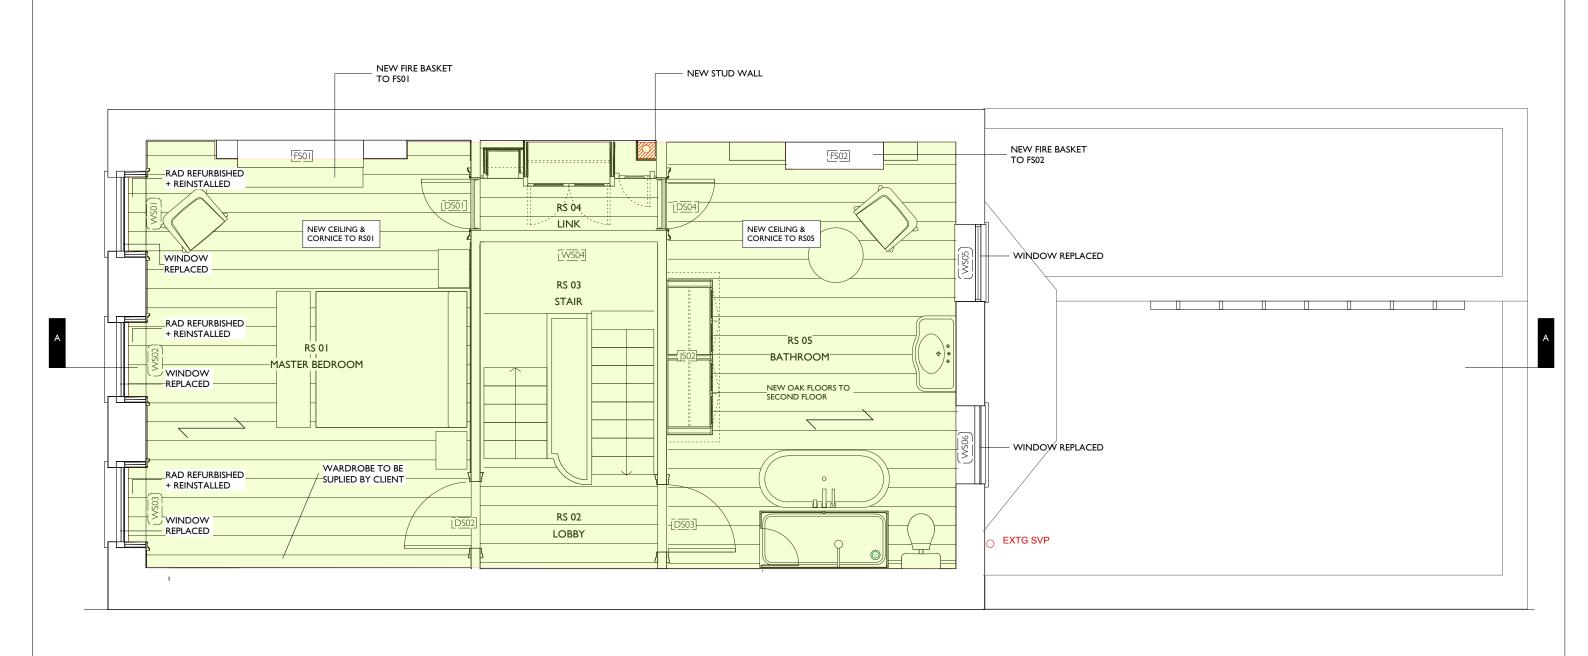

PROPOSED SECOND FLOOR PLAN

PROPOSED SECOND FLOOR PLAN

49.7 m2

NEW OAK FLOORING

|  | REVISIONS: | NOTES: | NOTE:<br>Do not scale from the                                            |                                                                                                                           | PROJECT:       |                 |           |
|--|------------|--------|---------------------------------------------------------------------------|---------------------------------------------------------------------------------------------------------------------------|----------------|-----------------|-----------|
|  |            |        | drawing. Any<br>discrepancies to be                                       | JAMES GORST                                                                                                               | Lamb's Conduit | Street          |           |
|  |            |        | reported to the architect. All dimensions                                 | ARCHITECTS Ltd                                                                                                            | DRAWING TITLE  | :               |           |
|  |            |        | will be taken on site<br>prior to                                         |                                                                                                                           | 2F GA          |                 |           |
|  |            |        | construction. Copyright remains with the architect. This drawing is to be | The House of Detention Clerkenwell Close London EC IR 0AS t 020 7336 7140 f 020 7336 7150 e info@jamesgorstarchitects.com | STATUS:        |                 |           |
|  |            |        |                                                                           |                                                                                                                           | Information    |                 |           |
|  |            |        |                                                                           |                                                                                                                           |                | DRAWING NUMBER: | REVISION: |
|  |            |        |                                                                           |                                                                                                                           | 1:50@A3        | 1031            | -         |

Rev A 18.12.14: Adjustments to shower room, removal of wardrobe from back bedroom

NOTES:

NOTE:
Do not scale from the drawing. Any discrepancies to be reported to the architect. All dimensions will be taken on site prior to ordering and construction.
Copyright remains with the architect.
This drawing is to be read in conjunction with the specification and all other relevant drawings.