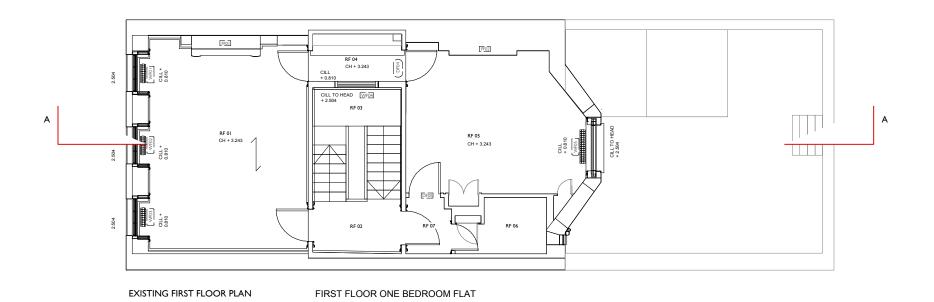

SCALE 1/100

PROJECT:

Lamb's Conduit Street

NOTES:

DRAWING TITLE:
Existing Plans - 1F/2F

status: Information

NOTE:

Do not scale from the drawing, Any discrepancic to be reported to the architect.

All dimensions will be taken on site prior to ordering and construction.

Copyright remains with the architect.

This drawing is to be read in conjunction with th specification and all other relevant drawings.