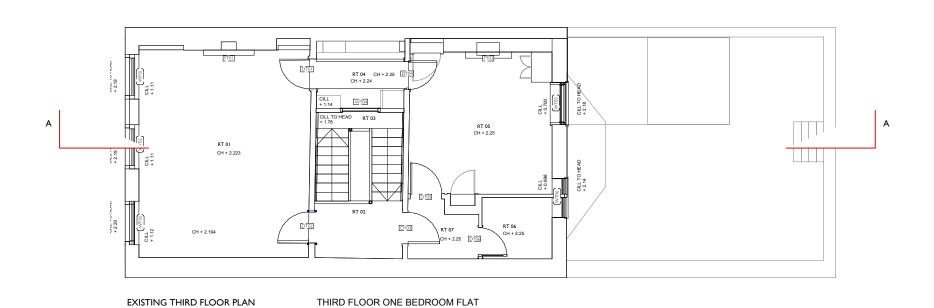

SCALE 1/100

PROJECT:

Lamb's Conduit Street

NOTES:

DRAWING TITLE:
Existing Plans - 1F/2F

status: Information

NOTE:

Do not scale from the drawing, Any discrepancic to be reported to the architect.

All dimensions will be taken on site prior to ordering and construction.

Copyright remains with the architect.

This drawing is to be read in conjunction with th specification and all other relevant drawings.

## JAMES GORST ARCHITECTS Ltd

The House of Detention Clerkenwell Close London ECIR 0AS

f 020 7336 7140 f 020 7336 7150 e info@iamesgorstarchitects.co

DRAWING SCALE: DRAWING NUMBER: REVISION:
1:100@A3 0120 -