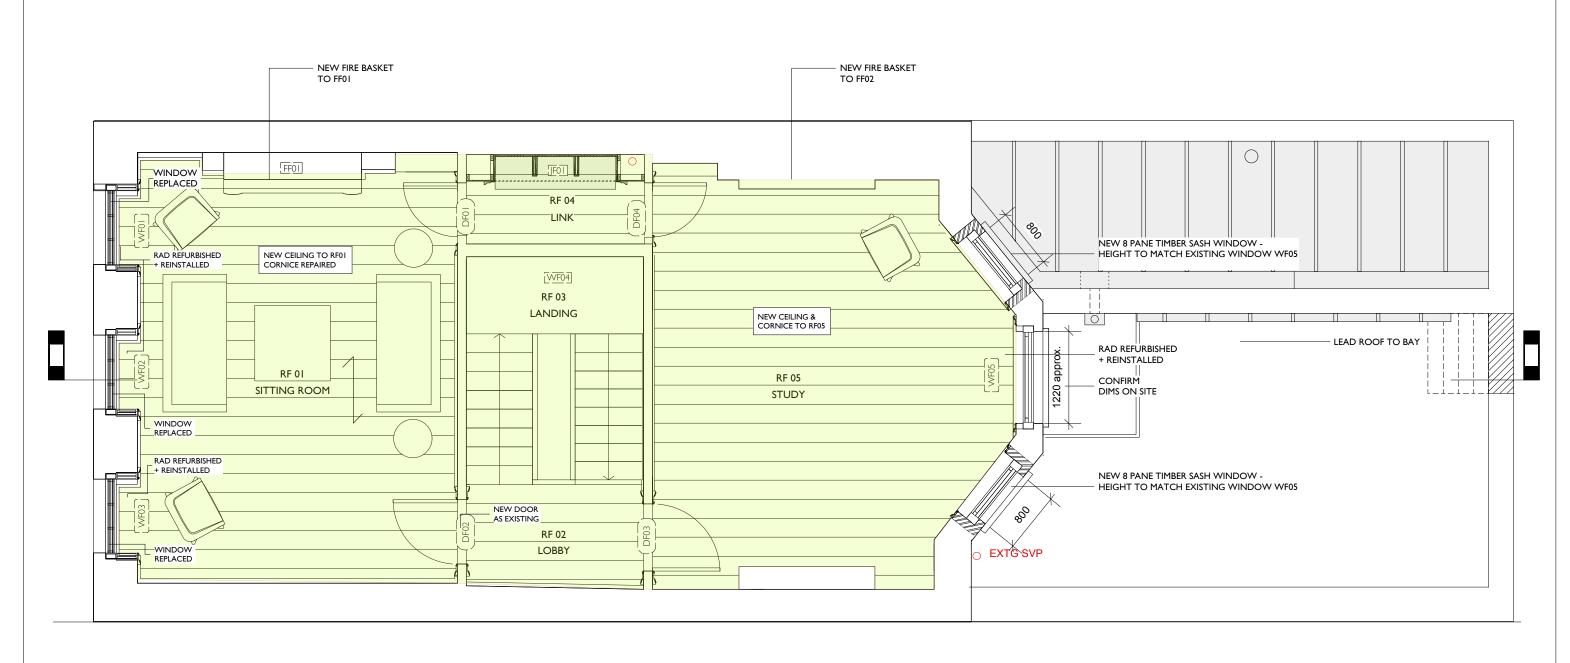

PROPOSED FIRST FLOOR PLAN

51.7 m2

REVISIONS:

| NOTE: | Do not scale from the drawing, Ary discrepancies to be experiented to the will be taken on site prior to or ordering and construction. Copyright remains with the shrelings. The House of Detection Checkwood Close London E (in ROLS 1) and the state of the st