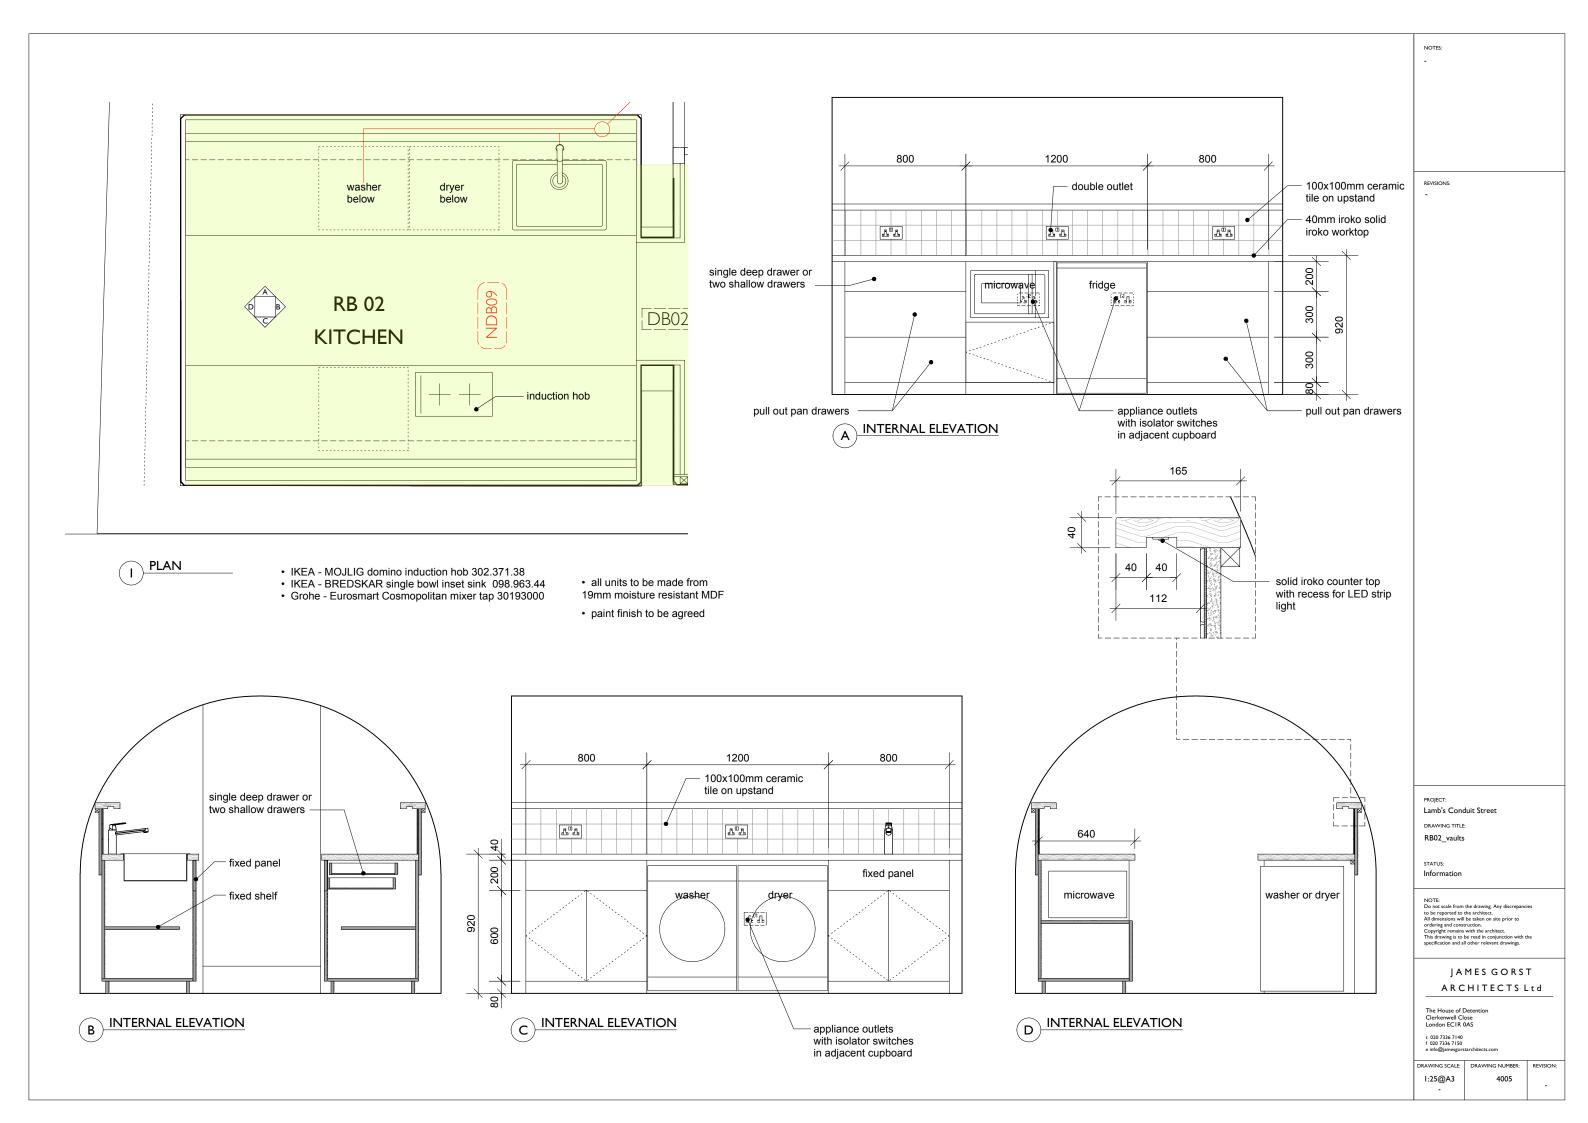

GORST ARCHITECTS Ltd

The House of Detention Clerkenwell Close London EC IR 0AS Lamb's Conduit Street
DRAWING TITLE:
3F GA

STATUS: Information

PROJECT:

SCALE: DRAWING NUMBER: REVISION: 1:50@A3 1040 A



PROPOSED ROOF PLAN



PROJECT:

Lamb's Conduit Street

DRAWING TITLE:

ROOF GA

NOTES:

status: Information

NOTE:

Do not scale from the drawing. Any discrepancies to be reported to the architect.

All dimensions will be taken on site prior to ordering and construction.

Copyright remains with the architect.

This drawing is to be read in coliumction with the specification and all other relevant drawings.

## JAMES GORST ARCHITECTS Ltd

The House of Detention Clerkenwell Close London ECIR 0AS

t 020 7336 7140 f 020 7336 7150

DRAWING SCALE: DRAWING NUMBER: REVISION:
1:100@A3 1050 -