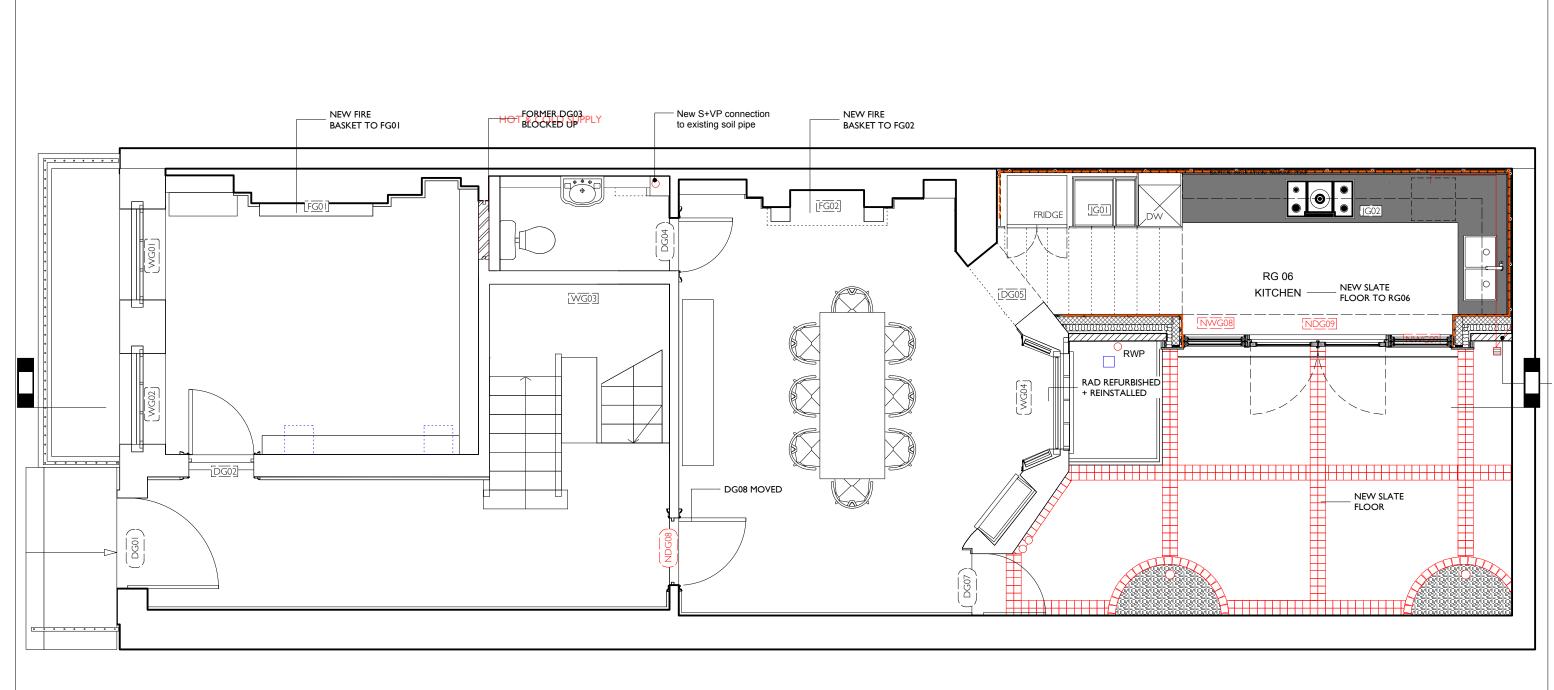

1:100@A3 0160

· SCALE I/I00

0 IM SM

PROPOSED GROUND FLOOR PLAN

A: 03.10.14 Wall buildup reduced to party wall (garden)

NOTES:

NOTE:
Do not scale from the drawing. Any discrepancies to be reported to the architect. All dimensions will be taken on site prior to ordering and construction.
Copyright remains with the architect.
This drawing is to be read in conjunction with the specification and all other relevant drawings.