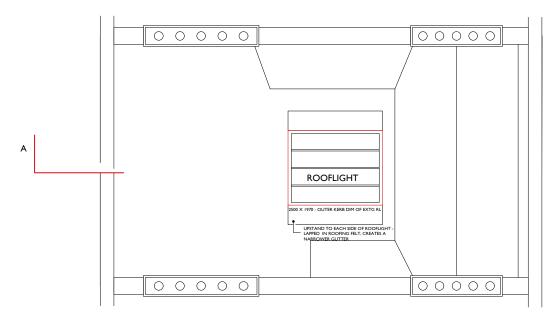

PROPOSED ROOF PLAN

PROJECT:

Lamb's Conduit Street

DRAWING TITLE:

ROOF GA

NOTES:

status: Information

NOTE:

Do not scale from the drawing. Any discrepancies to be reported to the architect.

All dimensions will be taken on site prior to ordering and construction.

Copyright remains with the architect.

This drawing is to be read in coliumction with the specification and all other relevant drawings.

## JAMES GORST ARCHITECTS Ltd

The House of Detention Clerkenwell Close London ECIR 0AS

t 020 7336 7140 f 020 7336 7150

DRAWING SCALE: DRAWING NUMBER: REVISION:
1:100@A3 1050 -