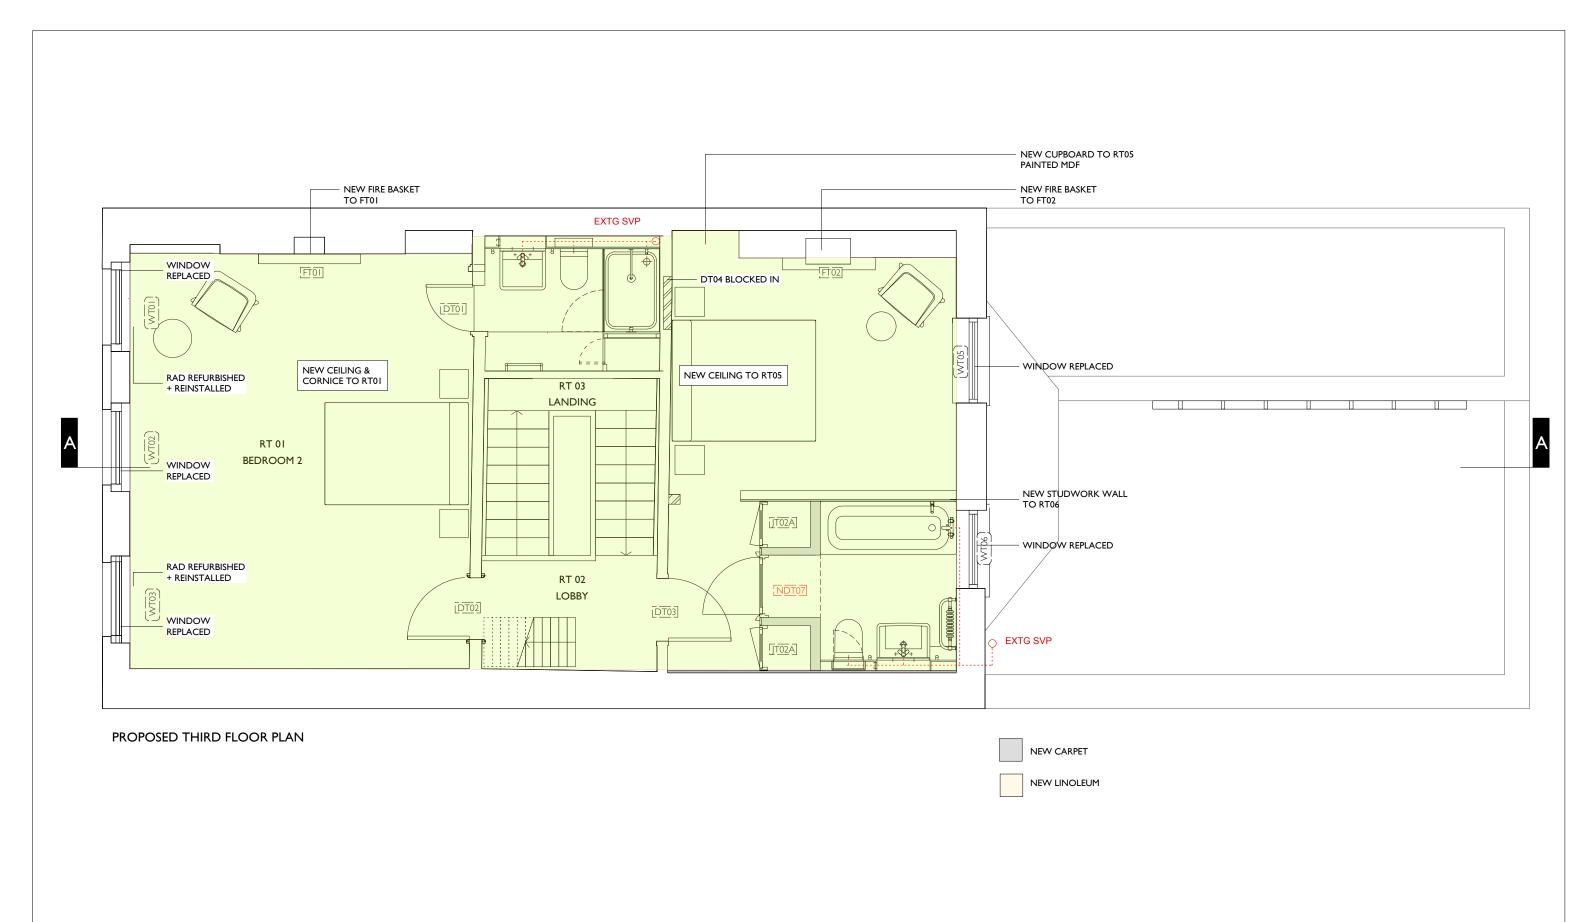

Rev A 18.12.14: Adjustments to shower room, removal of wardrobe from back bedroom

NOTES:

NOTE:
Do not scale from the drawing. Any discrepancies to be reported to the architect. All dimensions will be taken on site prior to ordering and construction.
Copyright remains with the architect.
This drawing is to be read in conjunction with the specification and all other relevant drawings.

JAMES GORST ARCHITECTS Ltd

The House of Detention Clerkenwell Close London EC IR 0AS Lamb's Conduit Street
DRAWING TITLE:
3F GA

STATUS: Information

PROJECT:

SCALE: DRAWING NUMBER: REVISION: 1:50@A3 1040 A