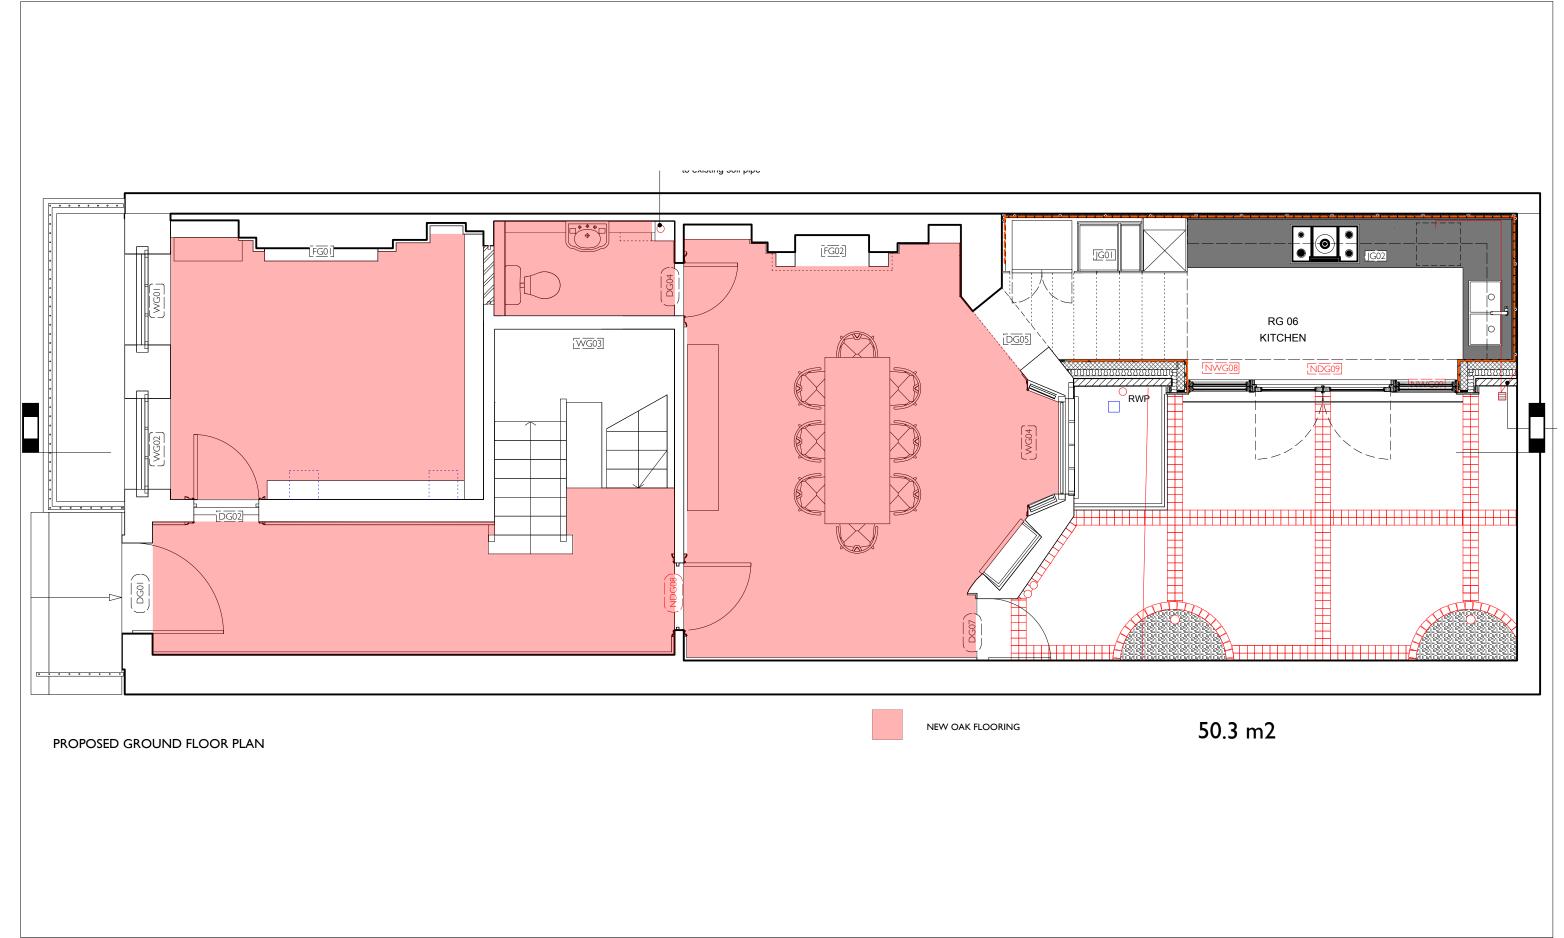

1:100@A3 0160

· SCALE I/I00

0 IM SM

PROPOSED GROUND FLOOR PLAN

A: 03.10.14 Wall buildup reduced to party wall (garden)

NOTES:

NOTE:
Do not scale from the drawing. Any discrepancies to be reported to the architect. All dimensions will be taken on site prior to ordering and construction.
Copyright remains with the architect.
This drawing is to be read in conjunction with the specification and all other relevant drawings.

JAMES GORST ARCHITECTS Ltd

The House of Detentio Clerkenwell Close London EC IR 0AS PROJECT:
Lamb's Conduit Street
DRAWING TITLE:
0F GA

STATUS: Information

 SCALE:
 DRAWING NUMBER:
 REVISION:

 1:50@A3
 1010
 A

t 020 7336 7140 f 020 7336 7150 e info@jamesgorstarchitects.com

A: 03.10.14 Wall buildup reduced to party wall (garden)

NOTES:

NOTE:
Do not scale from the drawing. Any discrepancies to be reported to the architect. All dimensions will be taken on site prior to ordering and construction.
Copyright remains with the architect.
This drawing is to be read in conjunction with the specification and all other relevant drawings.

## JAMES GORST ARCHITECTS Ltd

The House of Detentio Clerkenwell Close London ECIR 0AS t 020 7336 7140 Lamb's Conduit Street
DRAWING TITLE:
0F GA Floor
STATUS:
Information

PROJECT:

SCALE: DRAWING NUMBER: REVISION: 1:50@A3 1011 A