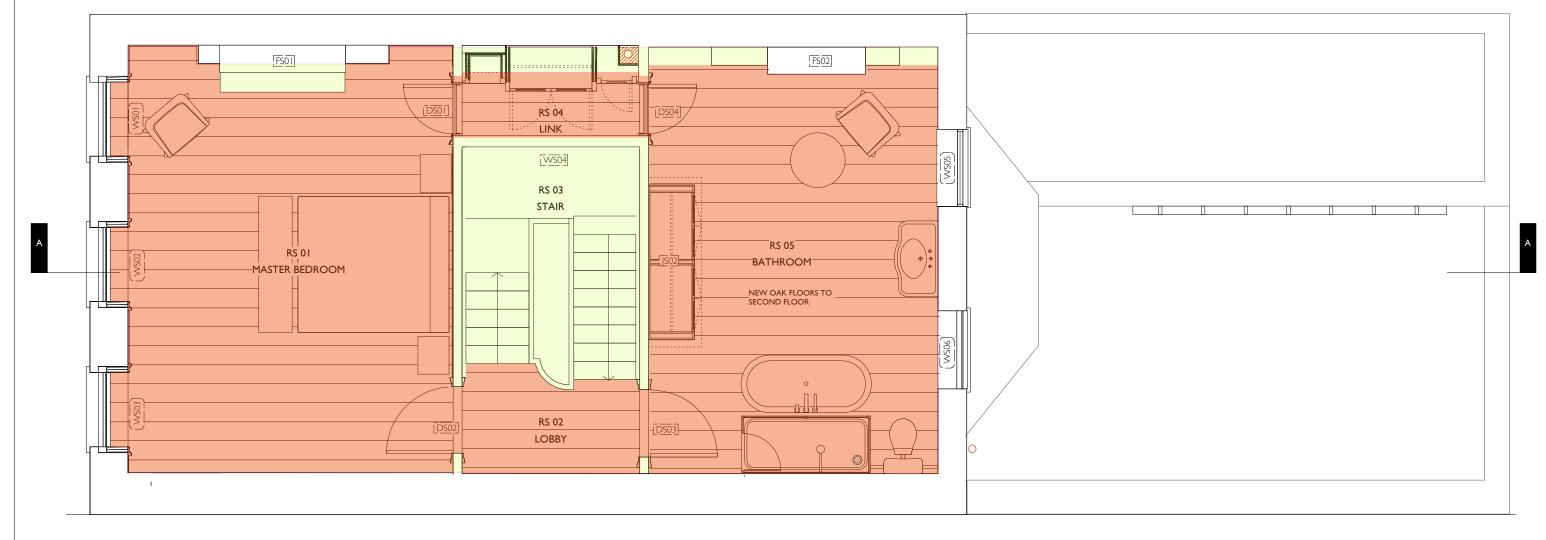

PROPOSED SECOND FLOOR PLAN

PROPOSED SECOND FLOOR PLAN

49.7 m2

NEW OAK FLOORING

|  | REVISIONS: | NOTES: | NOTE:<br>Do not scale from the                                            |                                                                                                                           | PROJECT:       |                 |           |
|--|------------|--------|---------------------------------------------------------------------------|---------------------------------------------------------------------------------------------------------------------------|----------------|-----------------|-----------|
|  |            |        | drawing. Any<br>discrepancies to be                                       | JAMES GORST                                                                                                               | Lamb's Conduit | Street          |           |
|  |            |        | reported to the architect. All dimensions                                 | ARCHITECTS Ltd                                                                                                            | DRAWING TITLE  | :               |           |
|  |            |        | will be taken on site<br>prior to                                         |                                                                                                                           | 2F GA          |                 |           |
|  |            |        | construction. Copyright remains with the architect. This drawing is to be | The House of Detention Clerkenwell Close London EC IR 0AS t 020 7336 7140 f 020 7336 7150 e info@jamesgorstarchitects.com | STATUS:        |                 |           |
|  |            |        |                                                                           |                                                                                                                           | Information    |                 |           |
|  |            |        |                                                                           |                                                                                                                           |                | DRAWING NUMBER: | REVISION: |
|  |            |        |                                                                           |                                                                                                                           | 1:50@A3        | 1031            | -         |

Rev A 18.12.14: Adjustments to shower room, removal of wardrobe from back bedroom

NOTES:

NOTE:
Do not scale from the drawing. Any discrepancies to be reported to the architect. All dimensions will be taken on site prior to ordering and construction.
Copyright remains with the architect.
This drawing is to be read in conjunction with the specification and all other relevant drawings.