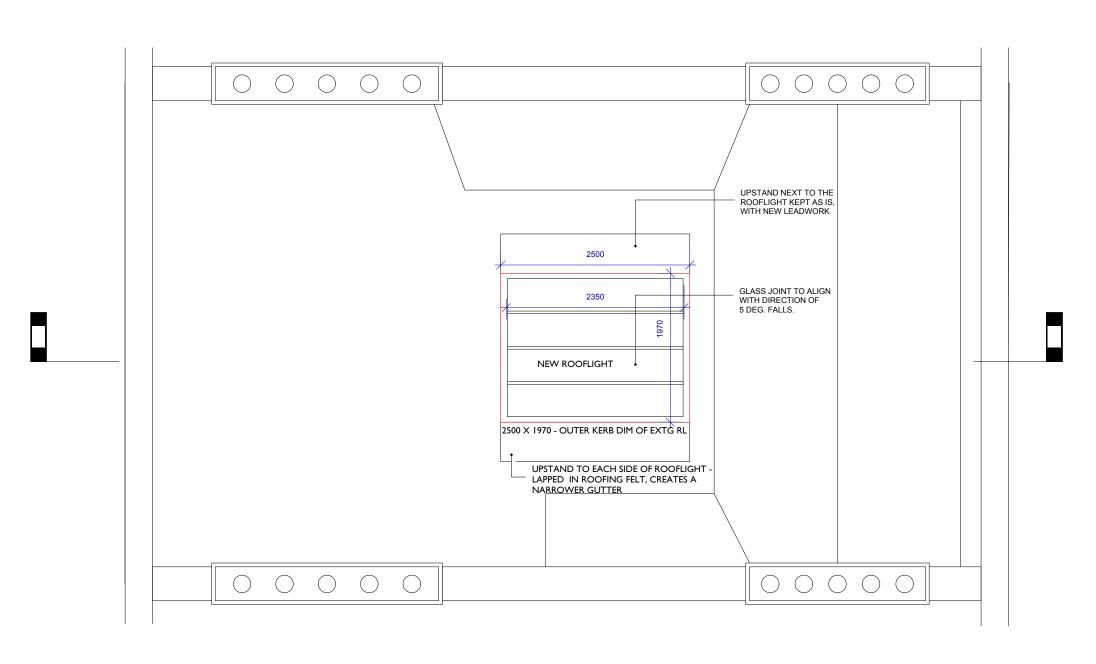

PROPOSED ROOF PLAN

PROJECT:

Lamb's Conduit Street

DRAWING TITLE:

ROOF GA

NOTES:

status: Information

NOTE:

Do not scale from the drawing. Any discrepancies to be reported to the architect.

All dimensions will be taken on site prior to ordering and construction.

Copyright remains with the architect.

This drawing is to be read in coliumction with the specification and all other relevant drawings.

## JAMES GORST ARCHITECTS Ltd

The House of Detention Clerkenwell Close London ECIR 0AS

t 020 7336 7140 f 020 7336 7150

DRAWING SCALE: DRAWING NUMBER: REVISION:
1:100@A3 1050 -