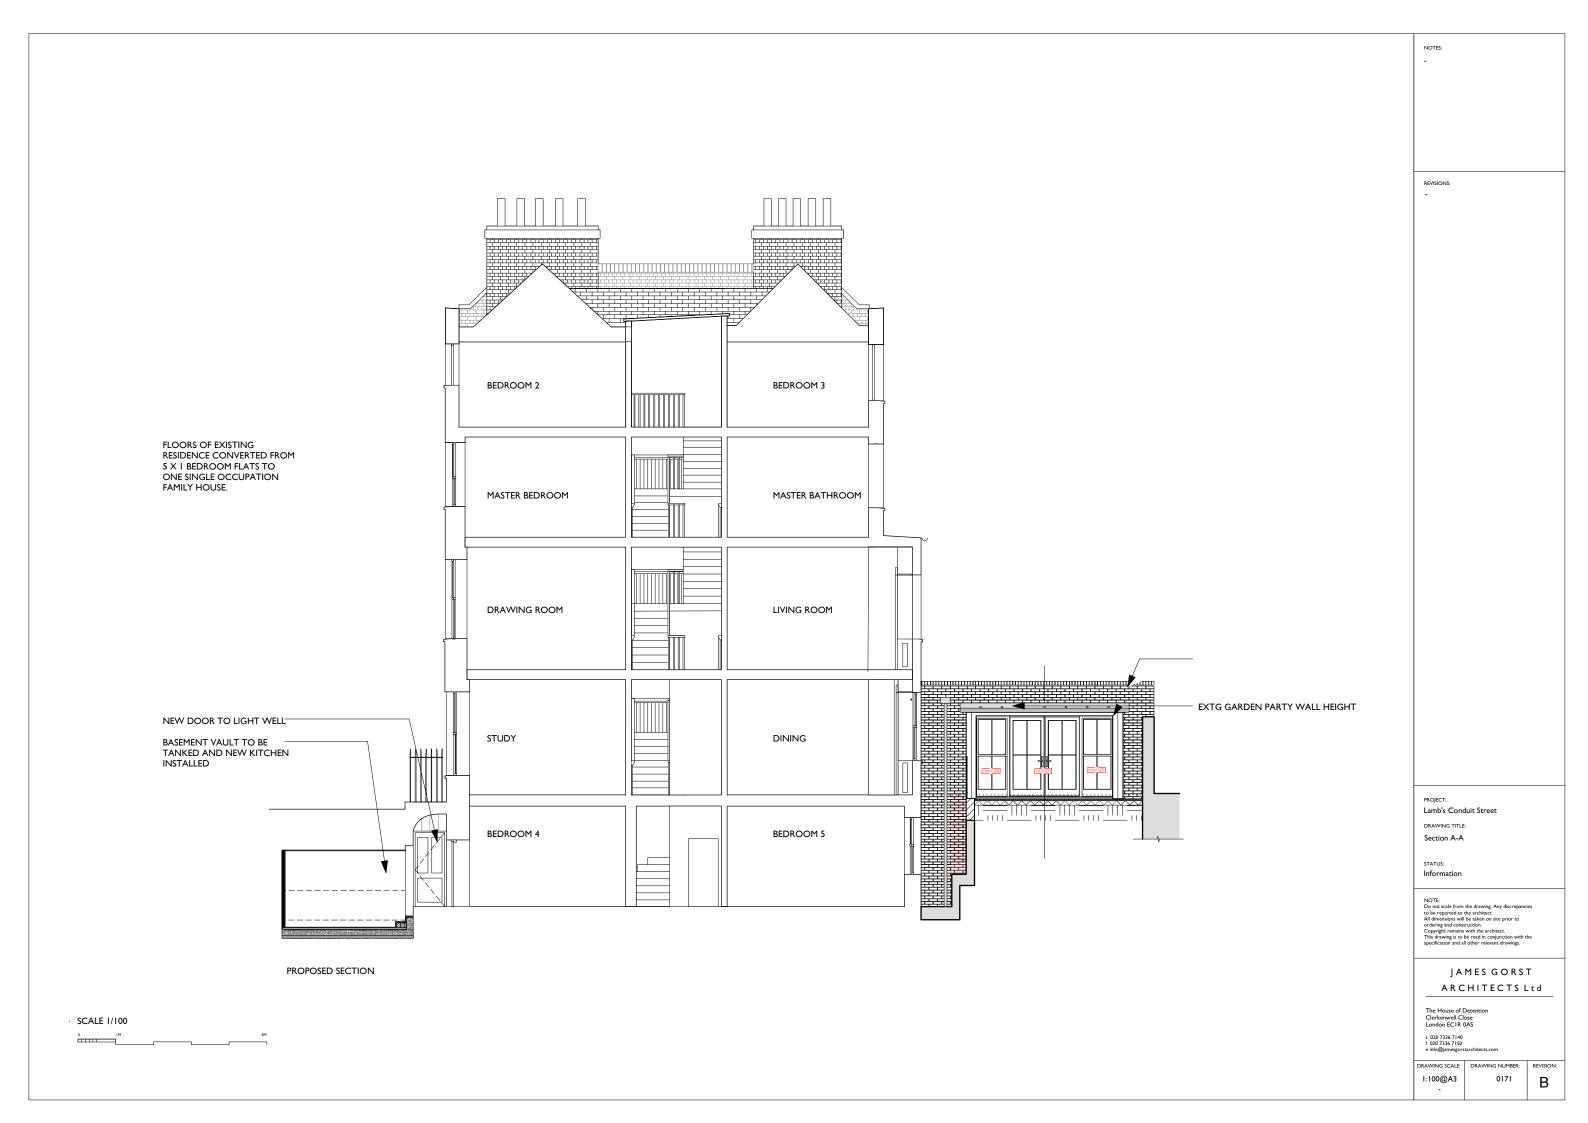

| DRAWING NUMBER: | REVISION |
|----------------|-----------------|----------|
| I:100@A3       | 0140            |          |
| -              |                 | _        |



JAMES GORST ARCHITECTS Ltd

NOTE:
Do not scale from the drawing. Any discrepancies to be reported to the architect.
All dimensions will be taken on site prior to ordering and construction.
Copyright remains with the architect.
This drawing is to be read in conjunction with the specification and all other relevant drawings.

The House of Detention Clerkenwell Close London ECIR 0AS t 020 7336 7140

NOTES:

e info@jamesgorstarchitects.com

DRAWING SCALE: DRAWING NUMBER:

Lamb's Conduit Street

Existing Elevations

STATUS: Information

DRAWING SCALE: DRAWING NUMBER: REVISION:

1:100@A3 0160

· SCALE I/I00

0 IM SM











PROPOSED GROUND FLOOR PLAN



A: 03.10.14 Wall buildup reduced to party wall (garden)

NOTES:

NOTE:
Do not scale from the drawing. Any discrepancies to be reported to the architect. All dimensions will be taken on site prior to ordering and construction.
Copyright remains with the architect.
This drawing is to be read in conjunction with the specification and all other relevant drawings.

JAMES GORST ARCHITECTS Ltd

The House of Detentio Clerkenwell Close London EC IR 0AS PROJECT:
Lamb's Conduit Street
DRAWING TITLE:
0F GA

STATUS: Information

 SCALE:
 DRAWING NUMBER:
 REVISION:

 1:50@A3
 1010
 A

t 020 7336 7140 f 020 7336 7150 e info@jamesgorstarchitects.com



A: 03.10.14 Wall buildup reduced to party wall (garden)

NOTES:

NOTE:
Do not scale from the drawing. Any discrepanci