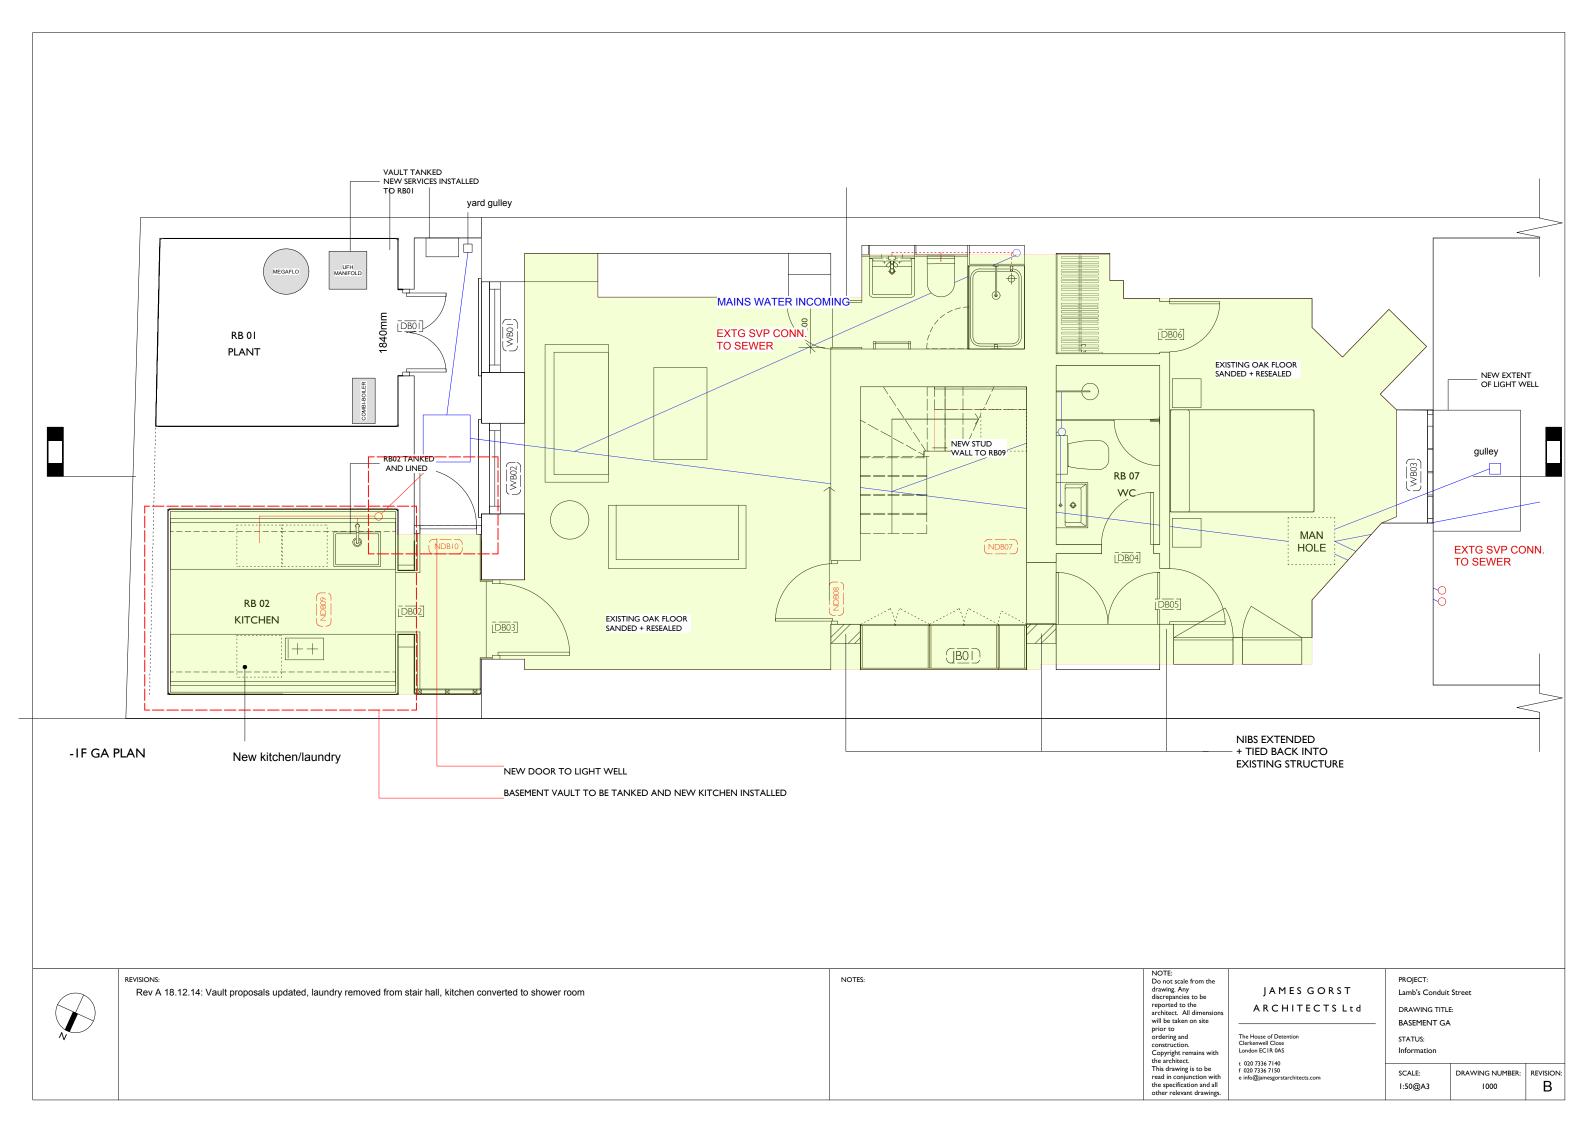

JAMES GORST ARCHITECTS Ltd

The House of Detentio Clerkenwell Close London EC IR 0AS PROJECT:
Lamb's Conduit Street
DRAWING TITLE:
0F GA

STATUS: Information

 SCALE:
 DRAWING NUMBER:
 REVISION:

 1:50@A3
 1010
 A