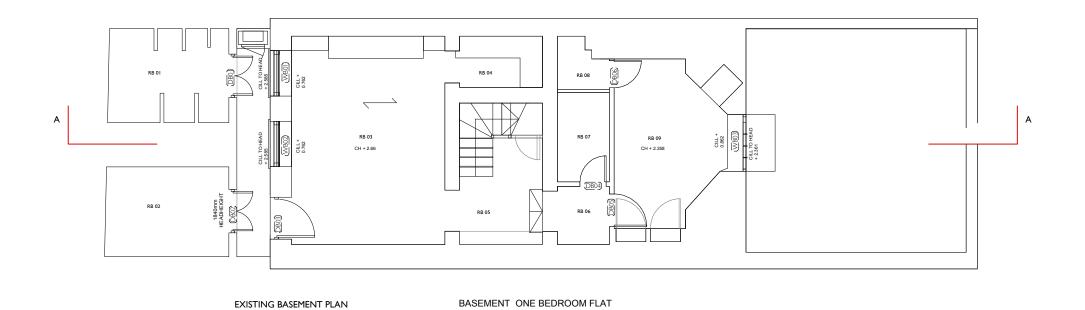

EXISTING GROUND FLOOR PLAN

GROUND FLOOR ONE BEDROOM FLAT

PROJECT:
Lamb's Conduit Street

DRAWING TITLE

Existing Plans - BF/GF

STATUS:
Information

NOTE:
Do not scale from the drawing, Any discrepancies to be reported to the architect.
All dimensions will be taken on site prior to ordering and construction.
Copyright remains with the architect.
To an architect.
The properties of the province of the prov