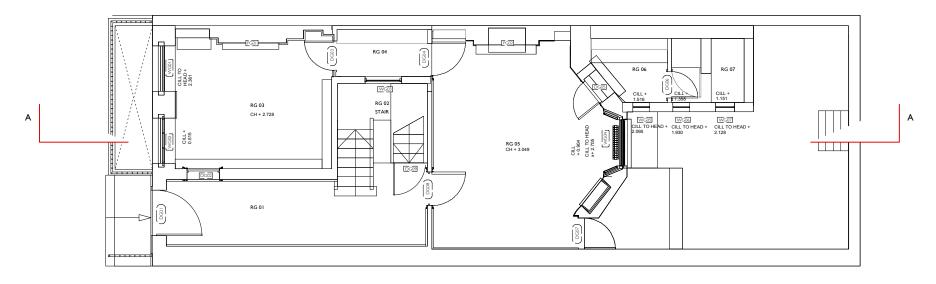

SCALE 1/100

PROJECT:

Lamb's Conduit Street

NOTES:

DRAWING TITLE:
Existing Plans - 1F/2F

status: Information

NOTE:

Do not scale from the drawing, Any discrepancic to be reported to the architect.

All dimensions will be taken on site prior to ordering and construction.

Copyright remains with the architect.

This drawing is to be read in conjunction with th specification and all other relevant drawings.