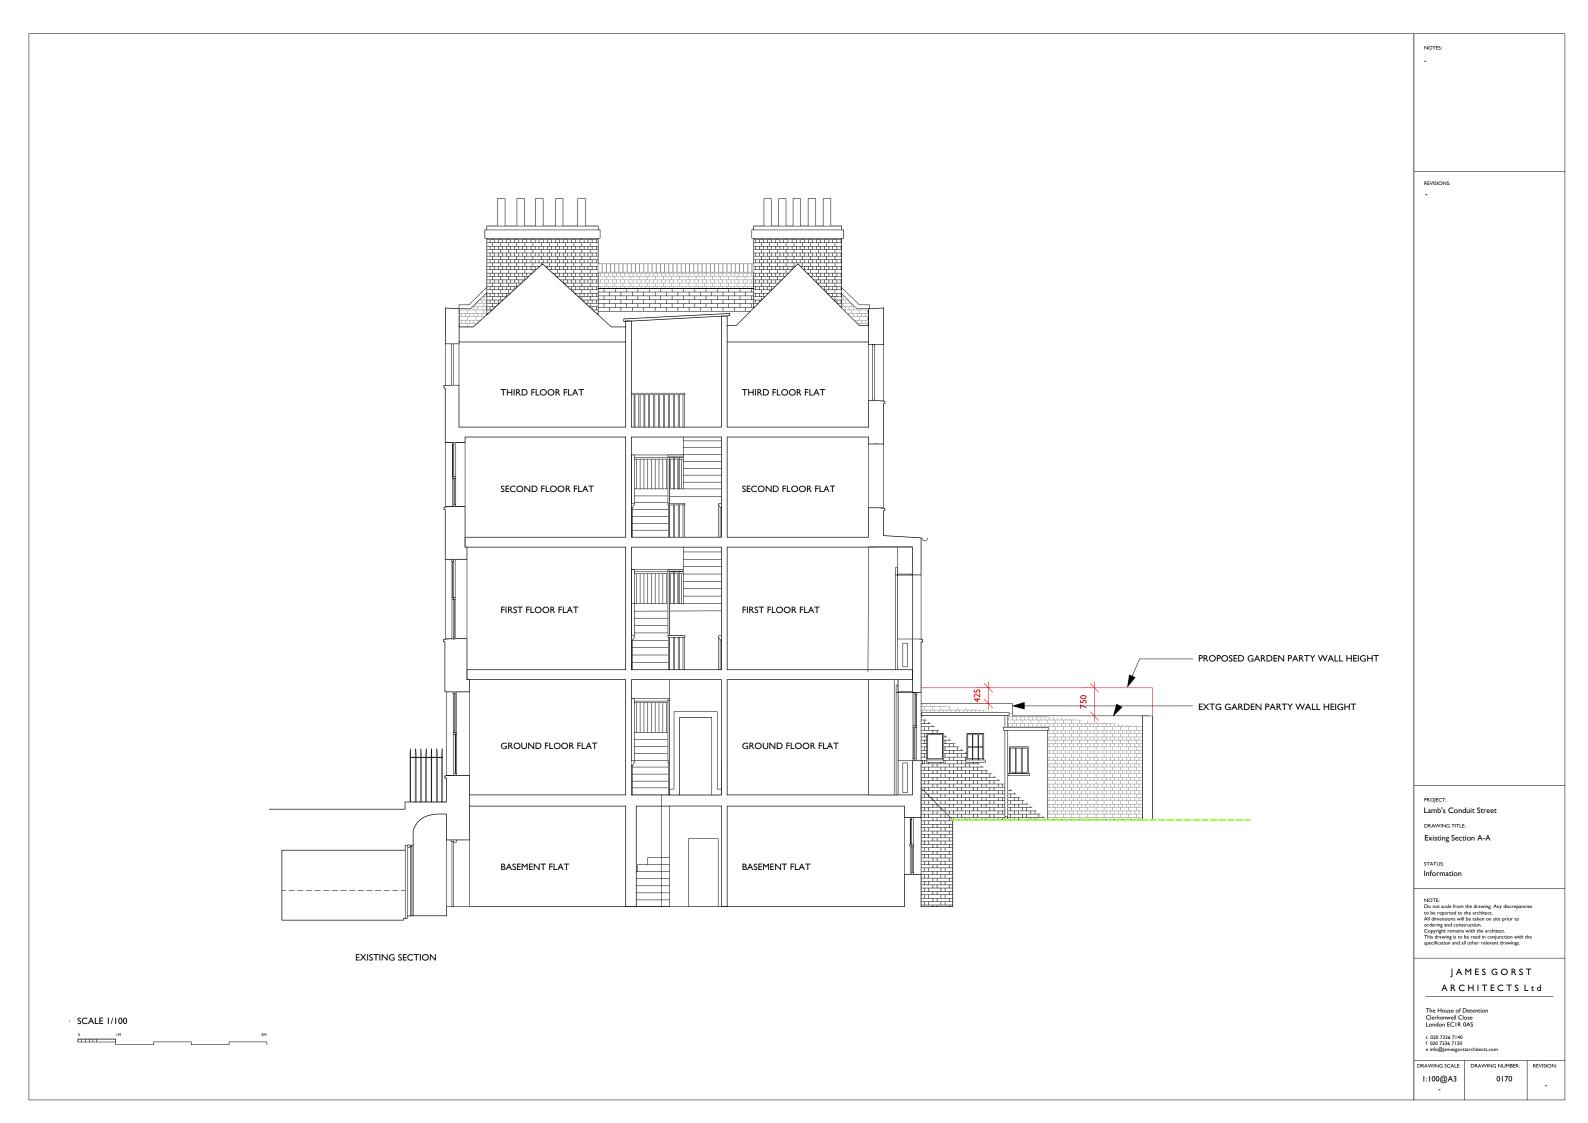

E: | DRAWING NUMBER: | REVISION |
|----------------|-----------------|----------|
| I:100@A3       | 0140            |          |
| -              |                 | _        |



JAMES GORST ARCHITECTS Ltd

NOTE:
Do not scale from the drawing. Any discrepancies to be reported to the architect.
All dimensions will be taken on site prior to ordering and construction.
Copyright remains with the architect.
This drawing is to be read in conjunction with the specification and all other relevant drawings.

The House of Detention Clerkenwell Close London ECIR 0AS t 020 7336 7140

NOTES:

e info@jamesgorstarchitects.com

DRAWING SCALE: DRAWING NUMBER:

Lamb's Conduit Street

Existing Elevations

STATUS: Information

DRAWING SCALE: DRAWING NUMBER: REVISION:

1:100@A3 0160

· SCALE I/I00

0 IM SM











PROPOSED GROUND FLOOR PLAN



A: 03.10.14 Wall buildup reduced to party wall (garden)

NOTES:

NOTE:
Do not scale from the drawing. Any discrepancies to be reported to the architect. All dimensions will be taken on site prior to ordering and construction.
Copyright remains with the architect.
This drawing is to be read in conjunction with the specification and all other relevant drawings.

JAMES GORST ARCHITECTS Ltd

The House of Detentio Clerkenwell Close London EC IR 0AS PROJECT:
Lamb's Conduit Street
DRAWING TITLE:
0F GA

STATUS: Information

 SCALE:
 DRAWING NUMBER:
 REVISION:

 1:50@A3
 1010
 A

t 020 7336 7140 f 020 7336 7150 e info@jamesgorstarchitects.com



A: 03.10.14 Wall buildup reduced to party wall (garden)

NOTES:

NOTE:
Do not scale from the drawing. Any discrepan