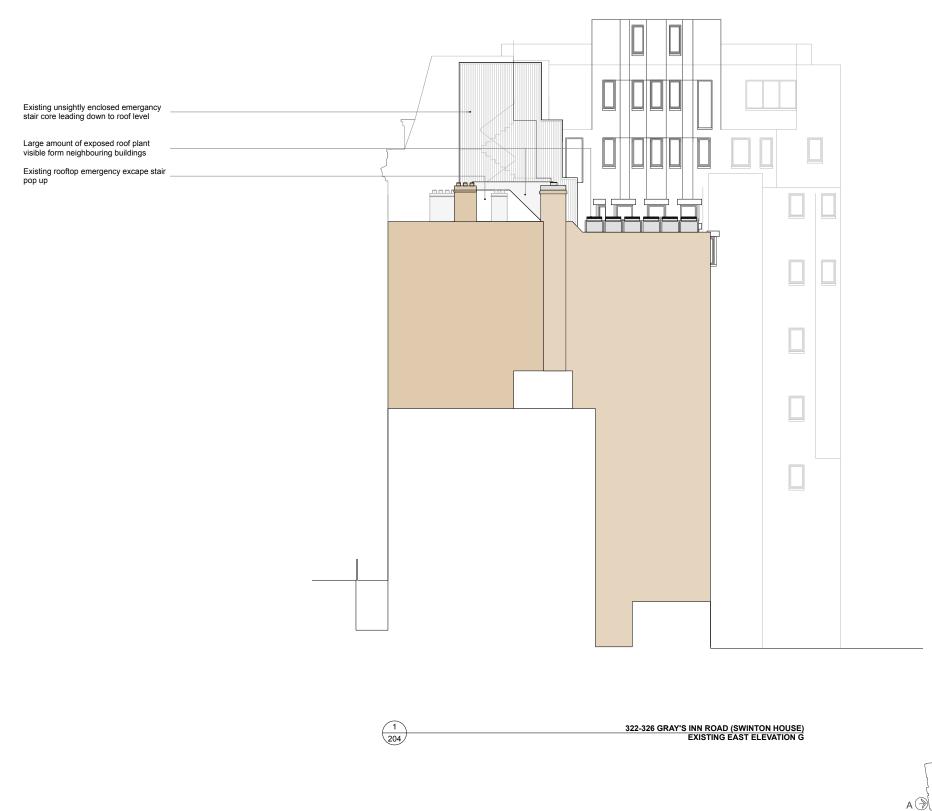

## PLANNING

Job Grays Inn Road (Tune Hotels) Kings Cross Title Existing Elevations G Date January 2016

 Scale
 1:100 @ A1 / 1:200 @ A3

 Drawn
 CK

DATE CHK