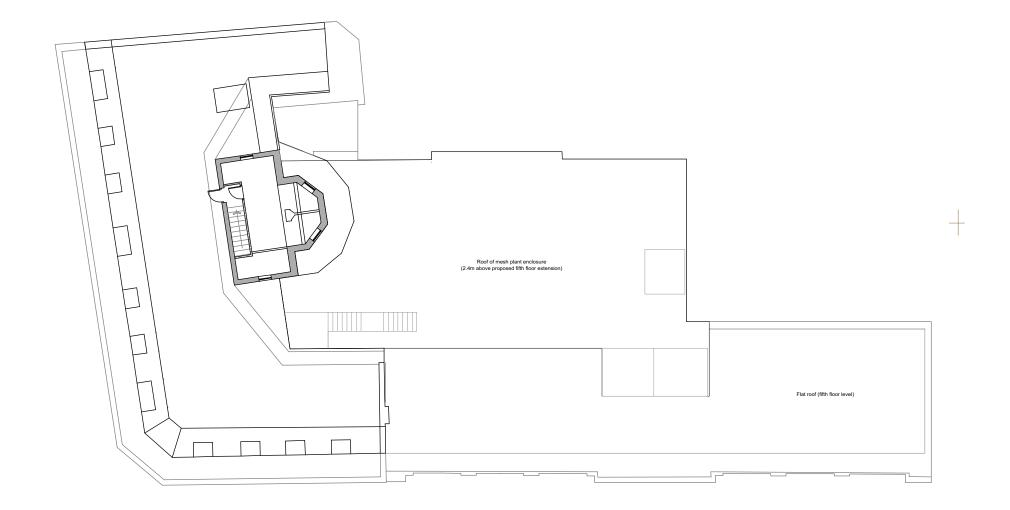

1 109

PROPOSED ROOF PLAN

This drawing is prepared for the purposes of a planning application and to show design intent only. The information contained herein must not be used for costing, construction, engineering or any other purposes without agreement in writing from Waugh Thistleton Architects Ltd.

| 1 Alteration | on to roof level mesh plant enclosure<br>ENTS | 25/1/16<br>DATE |              | TW<br>CH |
|--------------|-----------------------------------------------|-----------------|--------------|----------|
| STATUS       | PLANNI                                        | 1G              |              |          |
| Job          | Grays Inn (Tune Hote<br>Kings Cross           | ls)             |              |          |
| Title        | Proposed Roof Plan                            |                 | 119          |          |
| Date         | January 2016                                  |                 | ô            |          |
| Scale        | 1:100 @ A1 / 1:200 @                          | ) A3            | 1_517-00-119 |          |
| Drawn        | CK                                            |                 | ←,           |          |
| Checked      | TW                                            |                 |              |          |