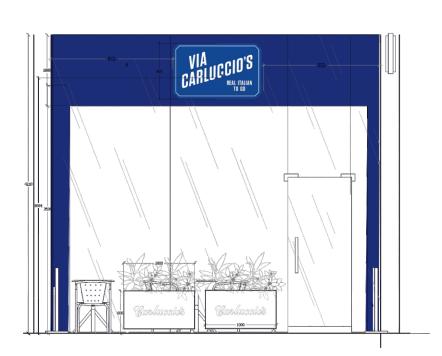

ylic fret cut and inlaid illuminated lettering and coachline

Light output estimated @ 160 candellas sq mtr.





Leloexter, LE4 9F0R L: 0116 2740044 0g 0116 2747830

Carluccio's

Via Carluccio's Tottenham Court Rd

cortestions

LED internally illuminated double sided projecting sign

27493

18.01.16

PAE

THIS DRAWING AND THE INFORMATION IT CONTAINS IS THE PROPERTY OF ETCHELDS SIGNS LTD. IT MAY NOT BE USED ON COPIED IN ANY WAY WITHOUT PRIOR WRITTEN CONSEN



**ACCESS HATCH** 

LED modules accessible through back box sited to rear of fascia.

white LED modules

IP67 LED single output power supply

12mm painted MDF face panel RAL5002 blue built into bulkhead

10mm 050 opal white acrylic fret cut and inlaid illuminated lettering and coachline

Light output estimated @ 160 candellas sq mtr.



ETCHELLS

SIGN

104 Commonk Observed.

Via Carluccio' Tottenham Court Rd

LED internally illuminated double sided projecting sign

27493

18.01.16

PAE

THIS DRAWING AND THE INFORMATION IT ONTAINS IS THE PROPERT OF ETCHELLS SIGNS LTD. IT MAY NOT BE USED OR PRICED IN ANY WAY WITHO PRICED WASTITEN CONSEN