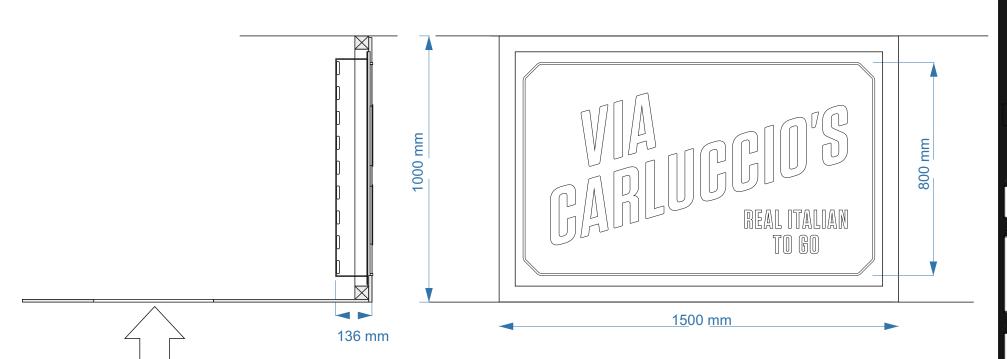

white LED modules

IP67 LED single output power supply

12mm painted MDF face panel RAL5002 blue built into bulkhead

10mm 050 opal white acrylic fret cut and inlaid illuminated lettering and coachline

Light output estimated @ 160 candellas sq mtr.