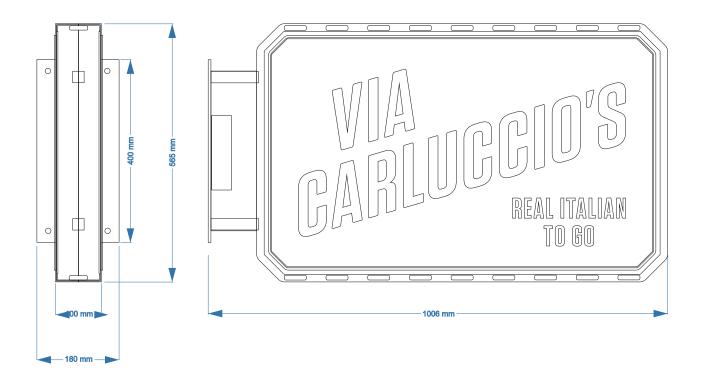

Satin stainless steel cover plate
white LED modules
IP67 LED single output power supply
aluminium face panels powder coated RAL5002 blue
steel wall bracket

050 opal white acrylic fret cut and inlaid illuminated lettering and coachline

Light output estimated @ 160 candellas sq mtr.

Leloexter, LE4 9F0R L: 0116 2740044 0g 0116 2747830

Carluccio's

Via Carluccio's Tottenham Court Rd

cortestions

LED internally illuminated double sided projecting sign