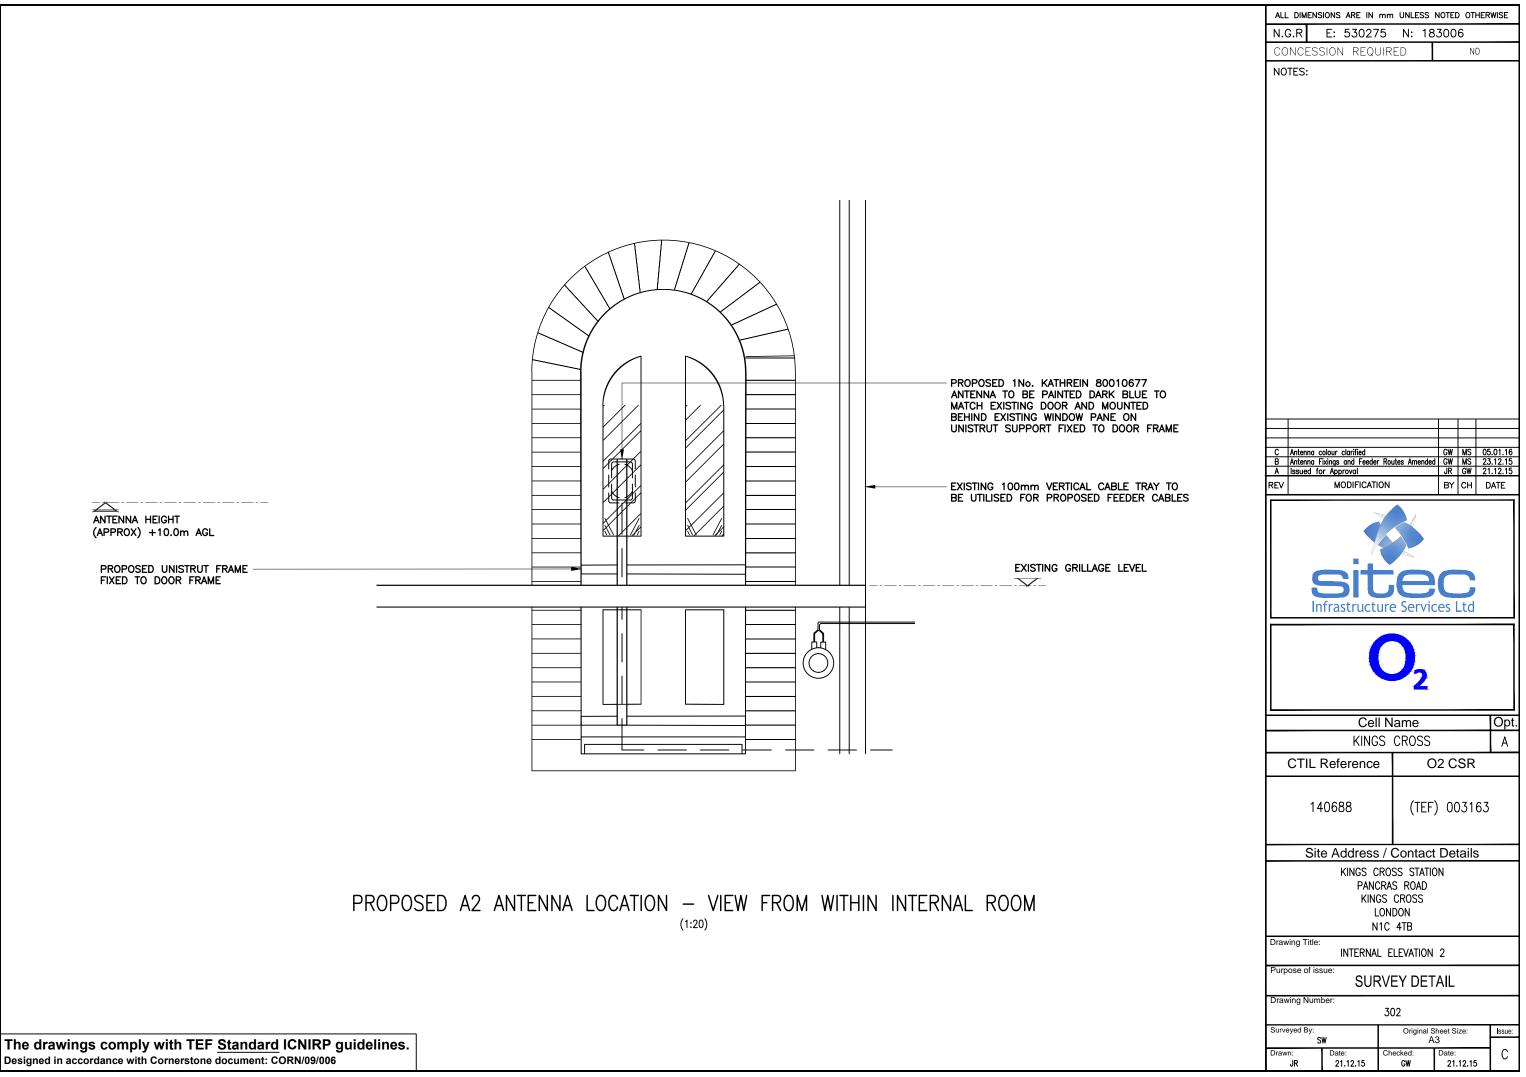

## 3.3 IBDAS Zones 3 and 4

Kings Cross Station IBDAS Design Drawings and Schematics V1.0

13-11-14

Page 12

| ALL DIMENS     | SIONS ARE IN                           | mm                    | UNLESS N                                   | NOTED    | о от     | HER | WISE          |
|----------------|----------------------------------------|-----------------------|--------------------------------------------|----------|----------|-----|---------------|
| N.G.R          | E: 53027                               | '5                    | N: 18                                      | 300      | 6        |     |               |
| CONCES         | SION REQU                              | JIR                   | ED                                         |          | N        | C   |               |
| NOTES:         |                                        |                       |                                            |          |          |     |               |
|                |                                        |                       |                                            |          |          |     |               |
|                |                                        |                       |                                            |          |          |     |               |
| B Antenna      | colour clarified<br>Fixings and Feeder | Ro                    | utes Amended                               | GW<br>GW | MS<br>MS | 23  | 01.16         |
|                | or Approval<br>MODIFICATI              |                       |                                            | JR<br>BY | GW<br>CH | 21  | .12.15<br>ATE |
|                | MODIFICATI                             |                       |                                            | ы        | СП       |     |               |
| Ir             | Sit                                    |                       |                                            | es       | Ltd      |     |               |
|                |                                        |                       |                                            |          |          |     |               |
|                |                                        |                       | lame                                       |          |          |     | Opt.          |
|                |                                        |                       | CROSS                                      |          |          |     | A             |
| CTIL           | Reference                              | ;                     | 0                                          | 2 C      | SR       |     |               |
| 14             | 10688                                  |                       | (TEF)                                      | 00       | )31      | 63  |               |
| Sit            | e Address                              | / (                   | Contact                                    | Det      | tails    | 3   |               |
|                | Kings C<br>Pano<br>Kino<br>L<br>N      | RO<br>CRA<br>GS<br>ON | SS STATIO<br>S ROAD<br>CROSS<br>DON<br>4TB |          |          |     |               |
| Drawing Title: |                                        | 4 5                   | CHEMATIC                                   |          |          |     |               |
| Purpose of is  | sue:                                   |                       | EY DET/                                    | AIL      |          |     |               |
| Drawing Num    |                                        |                       | 00                                         |          |          |     |               |
| Surveyed By:   | SW                                     |                       | Original Sh<br>A3                          |          | ize:     |     | Issue:        |
| Drawn:         | Date:                                  | Ch                    | ecked:                                     | Date:    |          |     | С             |
| JR             | 21.12.15                               |                       | GW                                         | 21.      | 12.15    | \$  |               |