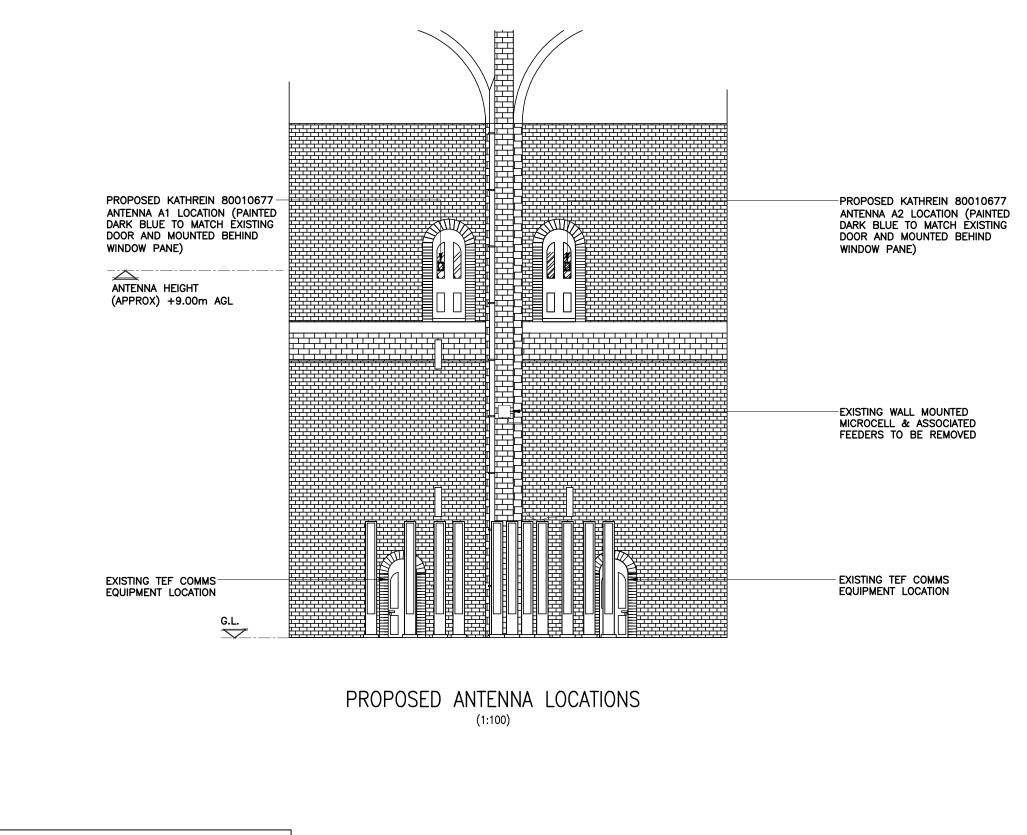

Designed in accordance with Cornerstone document: CORN/09/006

| ALL DIMENSION                       |                       |       |                    |              |          | HER | WISE          |
|-------------------------------------|-----------------------|-------|--------------------|--------------|----------|-----|---------------|
| N.G.R E:                            |                       |       |                    | 300          |          |     |               |
| CONCESSIO                           | N REQU                | JIR   | ED                 |              | N        | C   |               |
| NOTES:                              |                       |       |                    |              |          |     |               |
|                                     |                       |       |                    |              |          |     |               |
|                                     |                       |       |                    |              |          |     |               |
|                                     |                       |       |                    |              |          |     |               |
|                                     |                       |       |                    |              |          |     |               |
|                                     |                       |       |                    |              |          |     |               |
|                                     |                       |       |                    |              |          |     |               |
|                                     |                       |       |                    |              |          |     |               |
|                                     |                       |       |                    |              |          |     |               |
|                                     |                       |       |                    |              |          |     |               |
|                                     |                       |       |                    |              |          |     |               |
|                                     |                       |       |                    |              |          |     |               |
|                                     |                       |       |                    |              |          |     |               |
|                                     |                       |       |                    |              |          |     |               |
|                                     |                       |       |                    |              |          |     |               |
|                                     |                       |       |                    |              |          |     |               |
|                                     |                       |       |                    |              |          |     |               |
|                                     |                       |       |                    |              |          |     |               |
|                                     |                       |       |                    |              |          |     |               |
| 0 Antonio antoni                    |                       |       |                    | 014          | 10       | 05  | 01.10         |
| C Antenna colou<br>B Antenna Fixing | s and Feede           | r Ro  | utes Amended       | GW<br>GW     | MS<br>MS | 23  | 0.01.16       |
| A Issued for Ap                     | oproval<br>VODIFICATI | ON    |                    | JR<br>BY     | G₩<br>CH |     | .12.15<br>ATE |
| r                                   |                       |       | •                  |              |          |     |               |
| <b>U</b> Infra                      |                       |       | <b>C</b><br>Servic | es l         | Ltd      | -   |               |
|                                     |                       |       | )2                 |              |          |     |               |
|                                     | Cel                   | IN    | lame               |              |          |     | Opt.          |
|                                     | KING                  | S     | CROSS              |              |          |     | Α             |
| CTIL Re                             | ference               | ;     | 0                  | 2 C          | SR       |     |               |
| 1406                                | 88                    |       | (TEF)              | 00           | )31      | 63  |               |
| Sito /                              | Address               | ; / ( | Contact            | Det          | aile     |     |               |
|                                     |                       |       | SS STATIO          |              |          |     |               |
|                                     | PANO                  | CRA   | s road             |              |          |     |               |
|                                     |                       |       | CROSS<br>DON       |              |          |     |               |
|                                     |                       |       | 4TB                |              |          |     |               |
| Drawing Title:                      |                       |       | LEVATION           | 1            |          |     |               |
| Purpose of issue:                   |                       |       |                    |              |          |     |               |
| Drawing Number:                     | 301                   |       |                    | -∖IL         |          |     |               |
| 0                                   |                       | 3     | 01                 |              |          |     |               |
| Surveyed By:                        |                       |       | Original Sh<br>A3  | 3            | ze:      |     | ssue:         |
|                                     | ate:<br>21.12.15      | Ch    | ecked:<br>GW       | Date:<br>21. | 12.15    | 5   | С             |