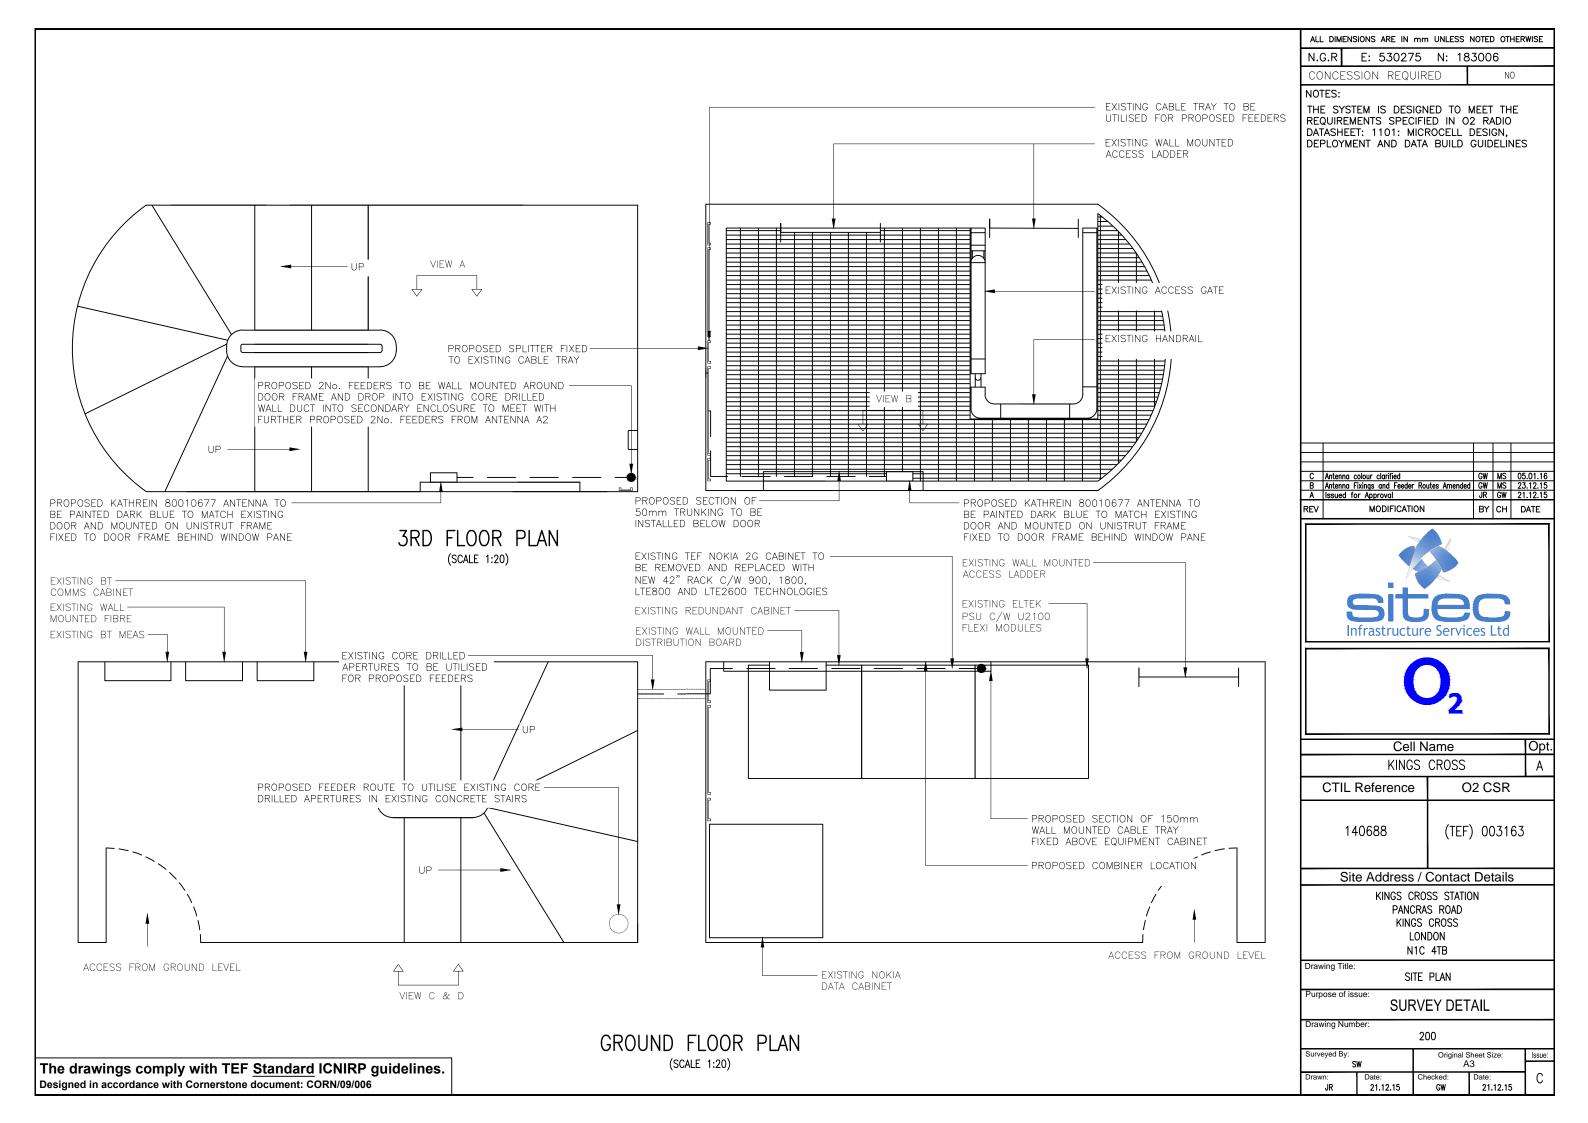

Designed in accordance with Cornerstone document: CORN/09/006

PROPOSED KATHREIN 80010677 LOCATION 1

REPRESENTATIVE WIDE VIEW OF PROPOSED ANTENNAS FROM PLATFORM

REPRESENTATIVE CLOSE VIEW OF PROPOSED ANTENNAS FROM PLATFORM

VIEW C – EXISTING 2G/3G BELLBOX ANTENNA LOCATION

VIEW B – PROPOSED KATHREIN 80010677 LOCATION 2

VIEW D - PROPOSED ANTENNA LOCATION - STATION VIEW

SITE PHOTOGRAPHS