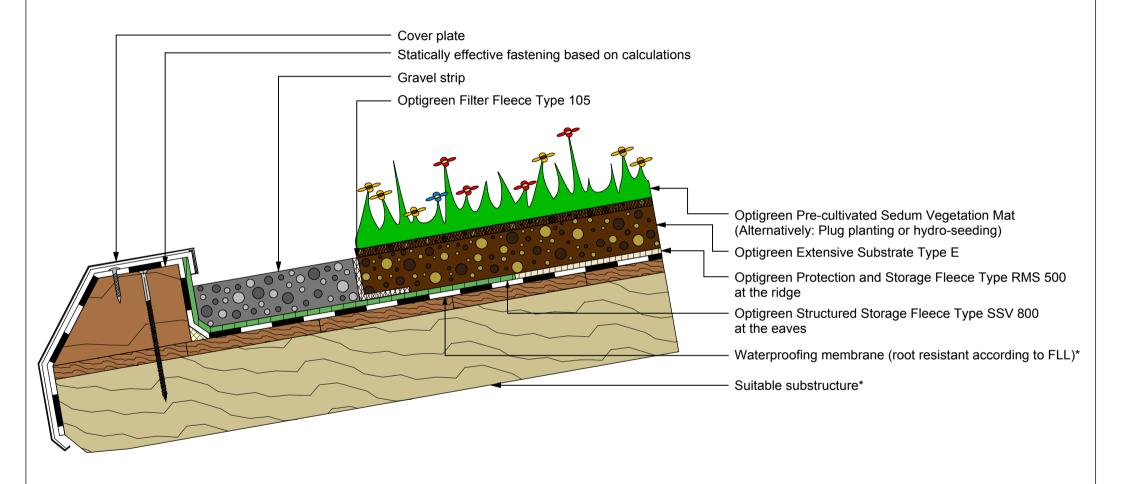

## **Optigreen System Type "Pitched Roof"**

Solution 1: WITHOUT Anti-Slip System (up to 15° pitch)

\* According to national regulations

The depicted solution is intended for use with green roof systems. Other construction tradework is simplified in this representation and should be constructed according to current industry standards. Optigreen reserves the right to make changes to its product solutions.