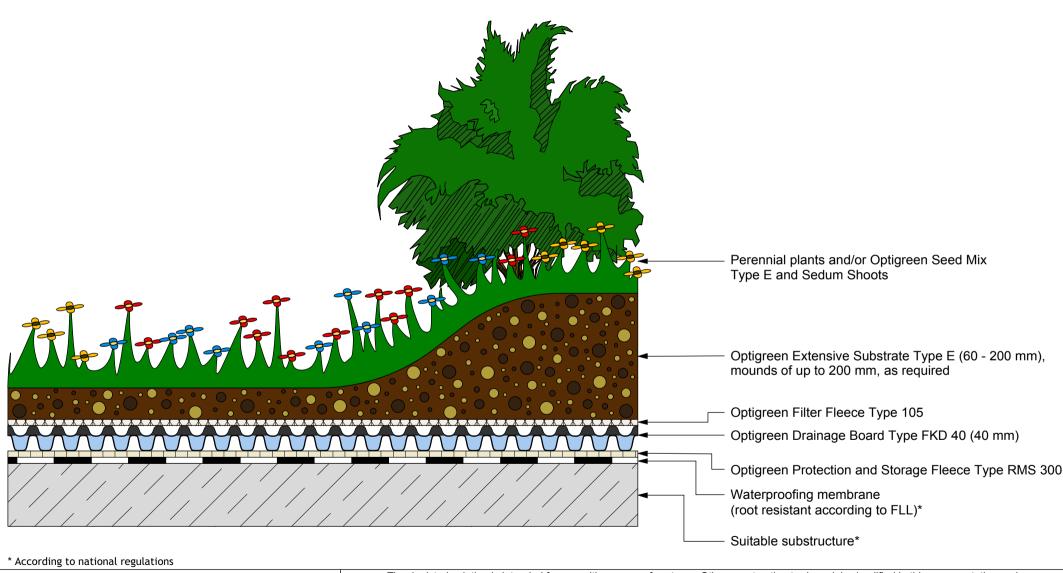

## **Optigreen System Type "Nature Roof"**

Solution 1: 0 - 5° pitch / Drainage by FKD 40

**OPTIGREEN**.

The depicted solution is intended for use with green roof systems. Other construction tradework is simplified in this representation and should be constructed according to current industry standards. Optigreen reserves the right to make changes to its product solutions.