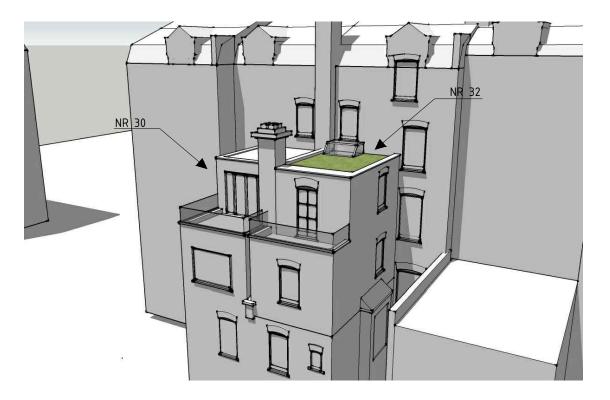

## PROPOSED REAR EXTENSIONS OF NR 30 AND 32 ROSSLYN HILL

2 magdalen mews back of 164 finchley road london NW3 5HB

tel:+44 (0)207 794 1625 fax:+44 (0) 207 794 0296 info@as-studio.co.uk

| PROJECT ADDRESS:<br>32 ROSSLYN HILL,<br>NW3 1NH LONDON | PROPOSED PERSPECTIVE VIEWS |                            |          | REV. |
|--------------------------------------------------------|----------------------------|----------------------------|----------|------|
|                                                        | DRAWING NO: 2032(PLA)400A  | DWG FILE: 2032(PLA)100-300 |          |      |
| CLIENT NAME:<br>-                                      | PROJECT STAGE: PLANNING    | DRAWN: MM                  |          |      |
|                                                        | VERSION:                   | SCALE: -                   | SIZE: A3 |      |