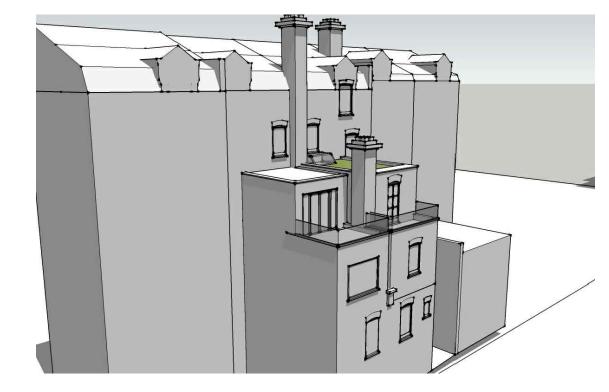

## PROPOSED REAR EXTENSIONS OF NR 30 AND 32 ROSSLYN HILL

2 magdalen mews back of 164 finchley road london NW3 5HB

tel:+44 (0)207 794 1625 fax:+44 (0) 207 794 0296 info@as-studio.co.uk

| PROJECT ADDRESS:<br>32 ROSSLYN HILL,<br>NW3 1NH LONDON | PROPOSED PERSPECTIVE VIEWS |                            |          | REV. |
|--------------------------------------------------------|----------------------------|----------------------------|----------|------|
|                                                        | DRAWING NO: 2032(PLA)400A  | DWG FILE: 2032(PLA)100-300 |          |      |
| CLIENT NAME:<br>-                                      | PROJECT STAGE: PLANNING    | DRAWN: MM                  |          |      |
|                                                        | VERSION:                   | SCALE: -                   | SIZE: A3 |      |