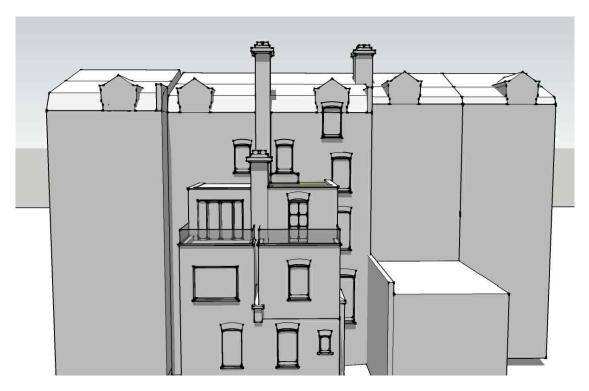

VIEW 3

'HIS DRAWING AND DESIGN IS THE PROPERTY OF AS-STUDIO LTD AND MUST NOT BE ISSUED, LOANED OR COPIED WITHOUT WRITTEN CONSENT

VIEW 2

19.01.2016

## PROPOSED REAR EXTENSIONS OF NR 30 AND 32 ROSSLYN HILL

2 magdalen mews back of 164 finchley road london NW3 5HB

tel:+44 (0)207 794 1625 fax:+44 (0) 207 794 0296 info@as-studio.co.uk

| PROJECT ADDRESS:<br>32 ROSSLYN HILL,<br>NW3 1NH LONDON | PROPOSED PERSPECTIVE VIEWS |                            |          | REV. |
|--------------------------------------------------------|----------------------------|----------------------------|----------|------|
|                                                        | DRAWING NO: 2032(PLA)400A  | DWG FILE: 2032(PLA)100-300 |          |      |
| CLIENT NAME:<br>-                                      | PROJECT STAGE: PLANNING    | DRAWN: MM                  |          |      |
|                                                        | VERSION:                   | SCALE: -                   | SIZE: A3 |      |