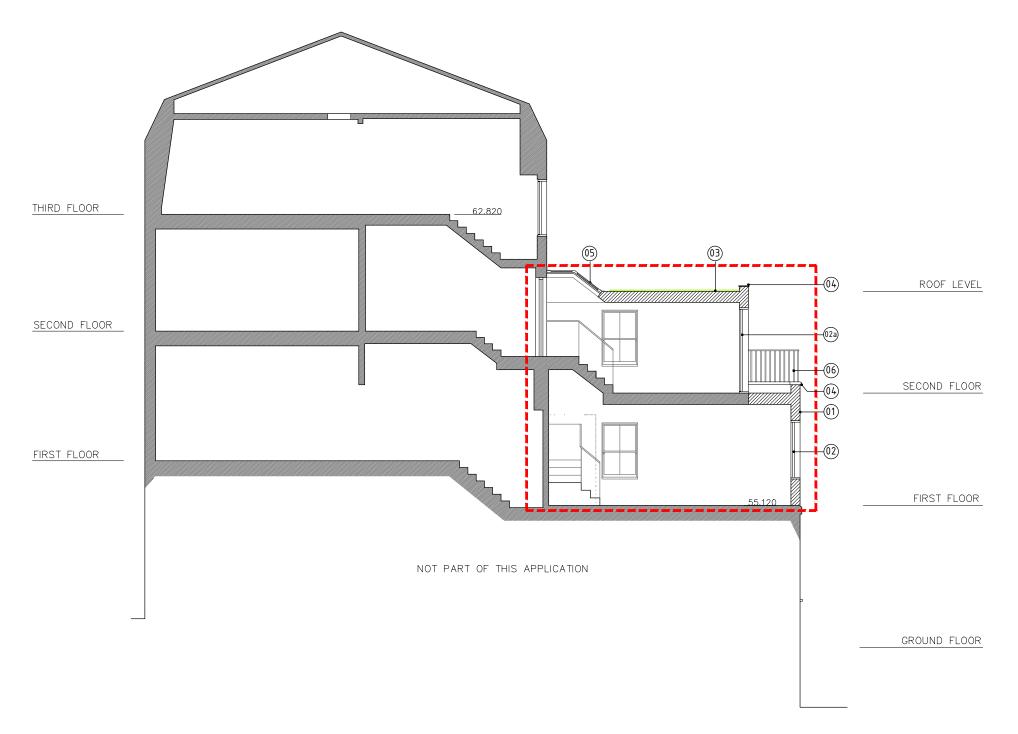

## MATERIALS

- 01 BRICK WALL TO MATCH EXISTING
- 02 SASH WINDOW, DESIGN AND COLOUR TO MATCH EXISTING 02a - FRENCH DOOR, DESIGN AND COLOUR TO MATCH EXISTING WINDOWS
- 03 GREEN / BROWN ROOF
- 04 COPING TO MATCH EXISTING
- 05 DARK GREY POWDER COATED ALUMINIUM SKYLIGHT,
- 06 STEEL BALUSTRADE PAINTED DARK GREY
- 07 WOODEN DECKING

BOUNDARY LINE FOR THIS APPLICATION

PROPOSED EXTENSION NEW WALL

SECTION A-A

2 magdalen mews back of 164 finchley road london NW3 5HB

tel:+44 (0)207 794 1625 fax:+44 (0) 207 794 0296 info@as-studio.co.uk

| PROJECT ADDRESS:<br>32 ROSSLYN HILL,<br>NW3 1NH LONDON | PROPOSED SECTION A - A    |                            |          | REV.                |
|--------------------------------------------------------|---------------------------|----------------------------|----------|---------------------|
|                                                        | DRAWING NO: 2032(PLA)300A | DWG FILE: 2032(PLA)100-300 |          | $oldsymbol{\Delta}$ |
| CLIENT NAME:                                           | PROJECT STAGE: PLANNING   | DRAWN: MM                  |          |                     |
| -                                                      | VERSION: 01               | SCALE: 1:100               | SIZE: A3 | DATE: 19.01.2016    |