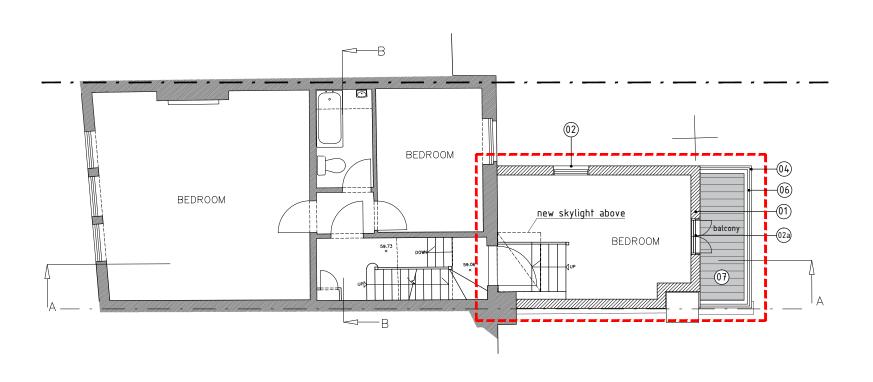

MATERIALS 01 - BRICK WALL TO MATCH EXISTING

01 - BRICK WALL TO MATCH EXISTING
02 - SASH WINDOW, DESIGN AND COLOUR TO MATCH EXISTING
02a - FRENCH DOOR, DESIGN AND COLOUR TO MATCH EXISTING
WINDOWS
03 - GREEN / BROWN ROOF
04 - COPING TO MATCH EXISTING
05 - DARK GREY POWDER COATED ALUMINIUM SKYLIGHT,
06 - STEEL BALUSTRADE PAINTED DARK GREY
07 - WOODEN DECKING

BOUNDARY LINE FOR THIS APPLICATION

PROPOSED EXTENSION NEW WALL

PROPOSED SECOND FLOOR PLAN

2 magdalen mews back of 164 finchley road london NW3 5HB

tel:+44 (0)207 794 1625 fax:+44 (0) 207 794 0296 info@as-studio.co.uk

|                  | Γ |
|------------------|---|
| PROJECT ADDRESS: |   |
| 32 ROSSLYN HILL, |   |
| NW3 1NH LONDON   |   |
|                  | ı |

| SS: | SECOND FLOOR PLANS        |                       |            |            |
|-----|---------------------------|-----------------------|------------|------------|
| ۷,  | DRAWING NO: 2032(PLA)102A | DWG FILE: 2032(PLA)10 | lacksquare |            |
| -   | PROJECT STAGE: PLANNING   | DRAWN: MM             |            | <i>,</i> , |
|     | VERSION:                  | SCALE: 1:100          | SIZE: A3   | 19.01.2016 |