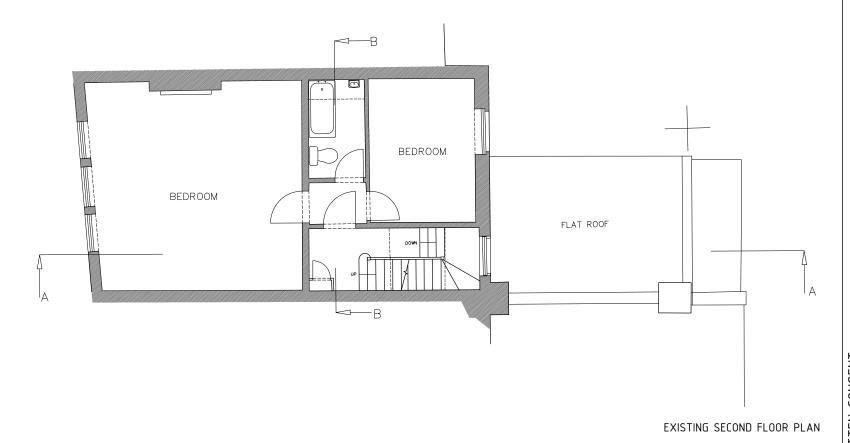

BOUNDARY LINE FOR THIS APPLICATION

PROPOSED EXTENSION NEW WALL

PROPOSED SECOND FLOOR PLAN

2 magdalen mews back of 164 finchley road london NW3 5HB

tel:+44 (0)207 794 1625 fax:+44 (0) 207 794 0296 info@as-studio.co.uk

|                  | Γ |
|------------------|---|
| PROJECT ADDRESS: |   |
| 32 ROSSLYN HILL, |   |
| NW3 1NH LONDON   |   |
|                  | ı |

| SS: | SECOND FLOOR PLANS        |                       |            |            |
|-----|---------------------------|-----------------------|------------|------------|
| ۷,  | DRAWING NO: 2032(PLA)102A | DWG FILE: 2032(PLA)10 | lacksquare |            |
| -   | PROJECT STAGE: PLANNING   | DRAWN: MM             |            | <i>,</i> , |
|     | VERSION:                  | SCALE: 1:100          | SIZE: A3   | 19.01.2016 |