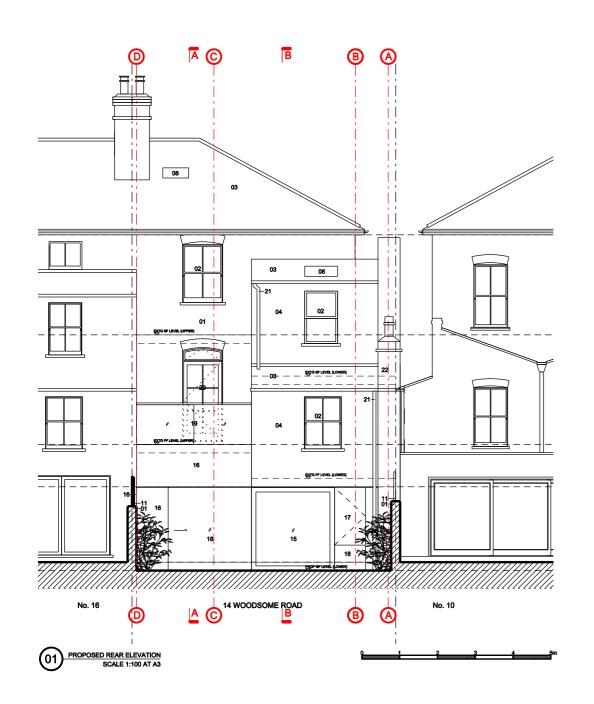

## MATERIALS KEY

MATERIALS KEY

01. BRICK
02. TIMBER SASH WINDOW
03. SLATE
04. WHITE PAINTED RENDER
05. TIMBER DOOR
06. LEAD ROOF
07. TIMBER CASEMENT WINDOW
09 BLACK PAINTED METAL RAILING
11. TIMBER TRELLIS
12. AIR BRICK
12. AIR BRICK
13. YORK STONE PAVING
14. IRON SOIL VENT PIPE
15. ALUMINIUM FRAME SLIDING DOOR DARK GREY
METAL
16. GREY ZINC ROOFING / CLADDING (RIGID SHEET)
17. ZINC CLAD OPENIG PANEL
18. FRAMELESS DOUBLE GLAZED UNIT
19. STRUCTURAL GLASS BALUSTRADE
20. FULL GLAZED TIMBER FRAMED DOOR IN
ENLARGED OPENNING
21. ZINC RAIN WATER GOODS
22. WHITE PAINTED BRICK WORK