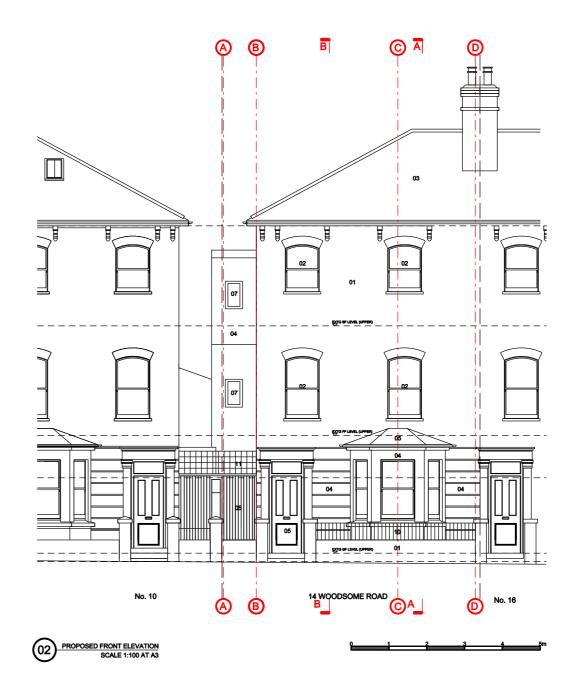

## MATERIALS KEY

MATERIALS KEY

01. BRICK
02. TIMBER SASH WINDOW
03. SLATE
04. WHITE PAINTED RENDER
05. TIMBER DOOR
06. LEAD ROOF
07. TIMBER CASEMENT WINDOW
09 BLACK PAINTED METAL RAILING
11. TIMBER TRELLIS
12. AIR BRICK
12. AIR BRICK
13. YORK STONE PAVING
14. IRON SOIL VENT PIPE
15. ALUMINIUM FRAME SLIDING DOOR DARK GREY
METAL
16. GREY ZINC ROOFING / CLADDING (RIGID SHEET)
17. ZINC CLAD OPENIG PANEL
18. FRAMELESS DOUBLE GLAZED UNIT
19. STRUCTURAL GLASS BALUSTRADE
20. FULL GLAZED TIMBER FRAMED DOOR IN
ENLARGED OPENNING
21. ZINC RAIN WATER GOODS
22. WHITE PAINTED BRICK WORK