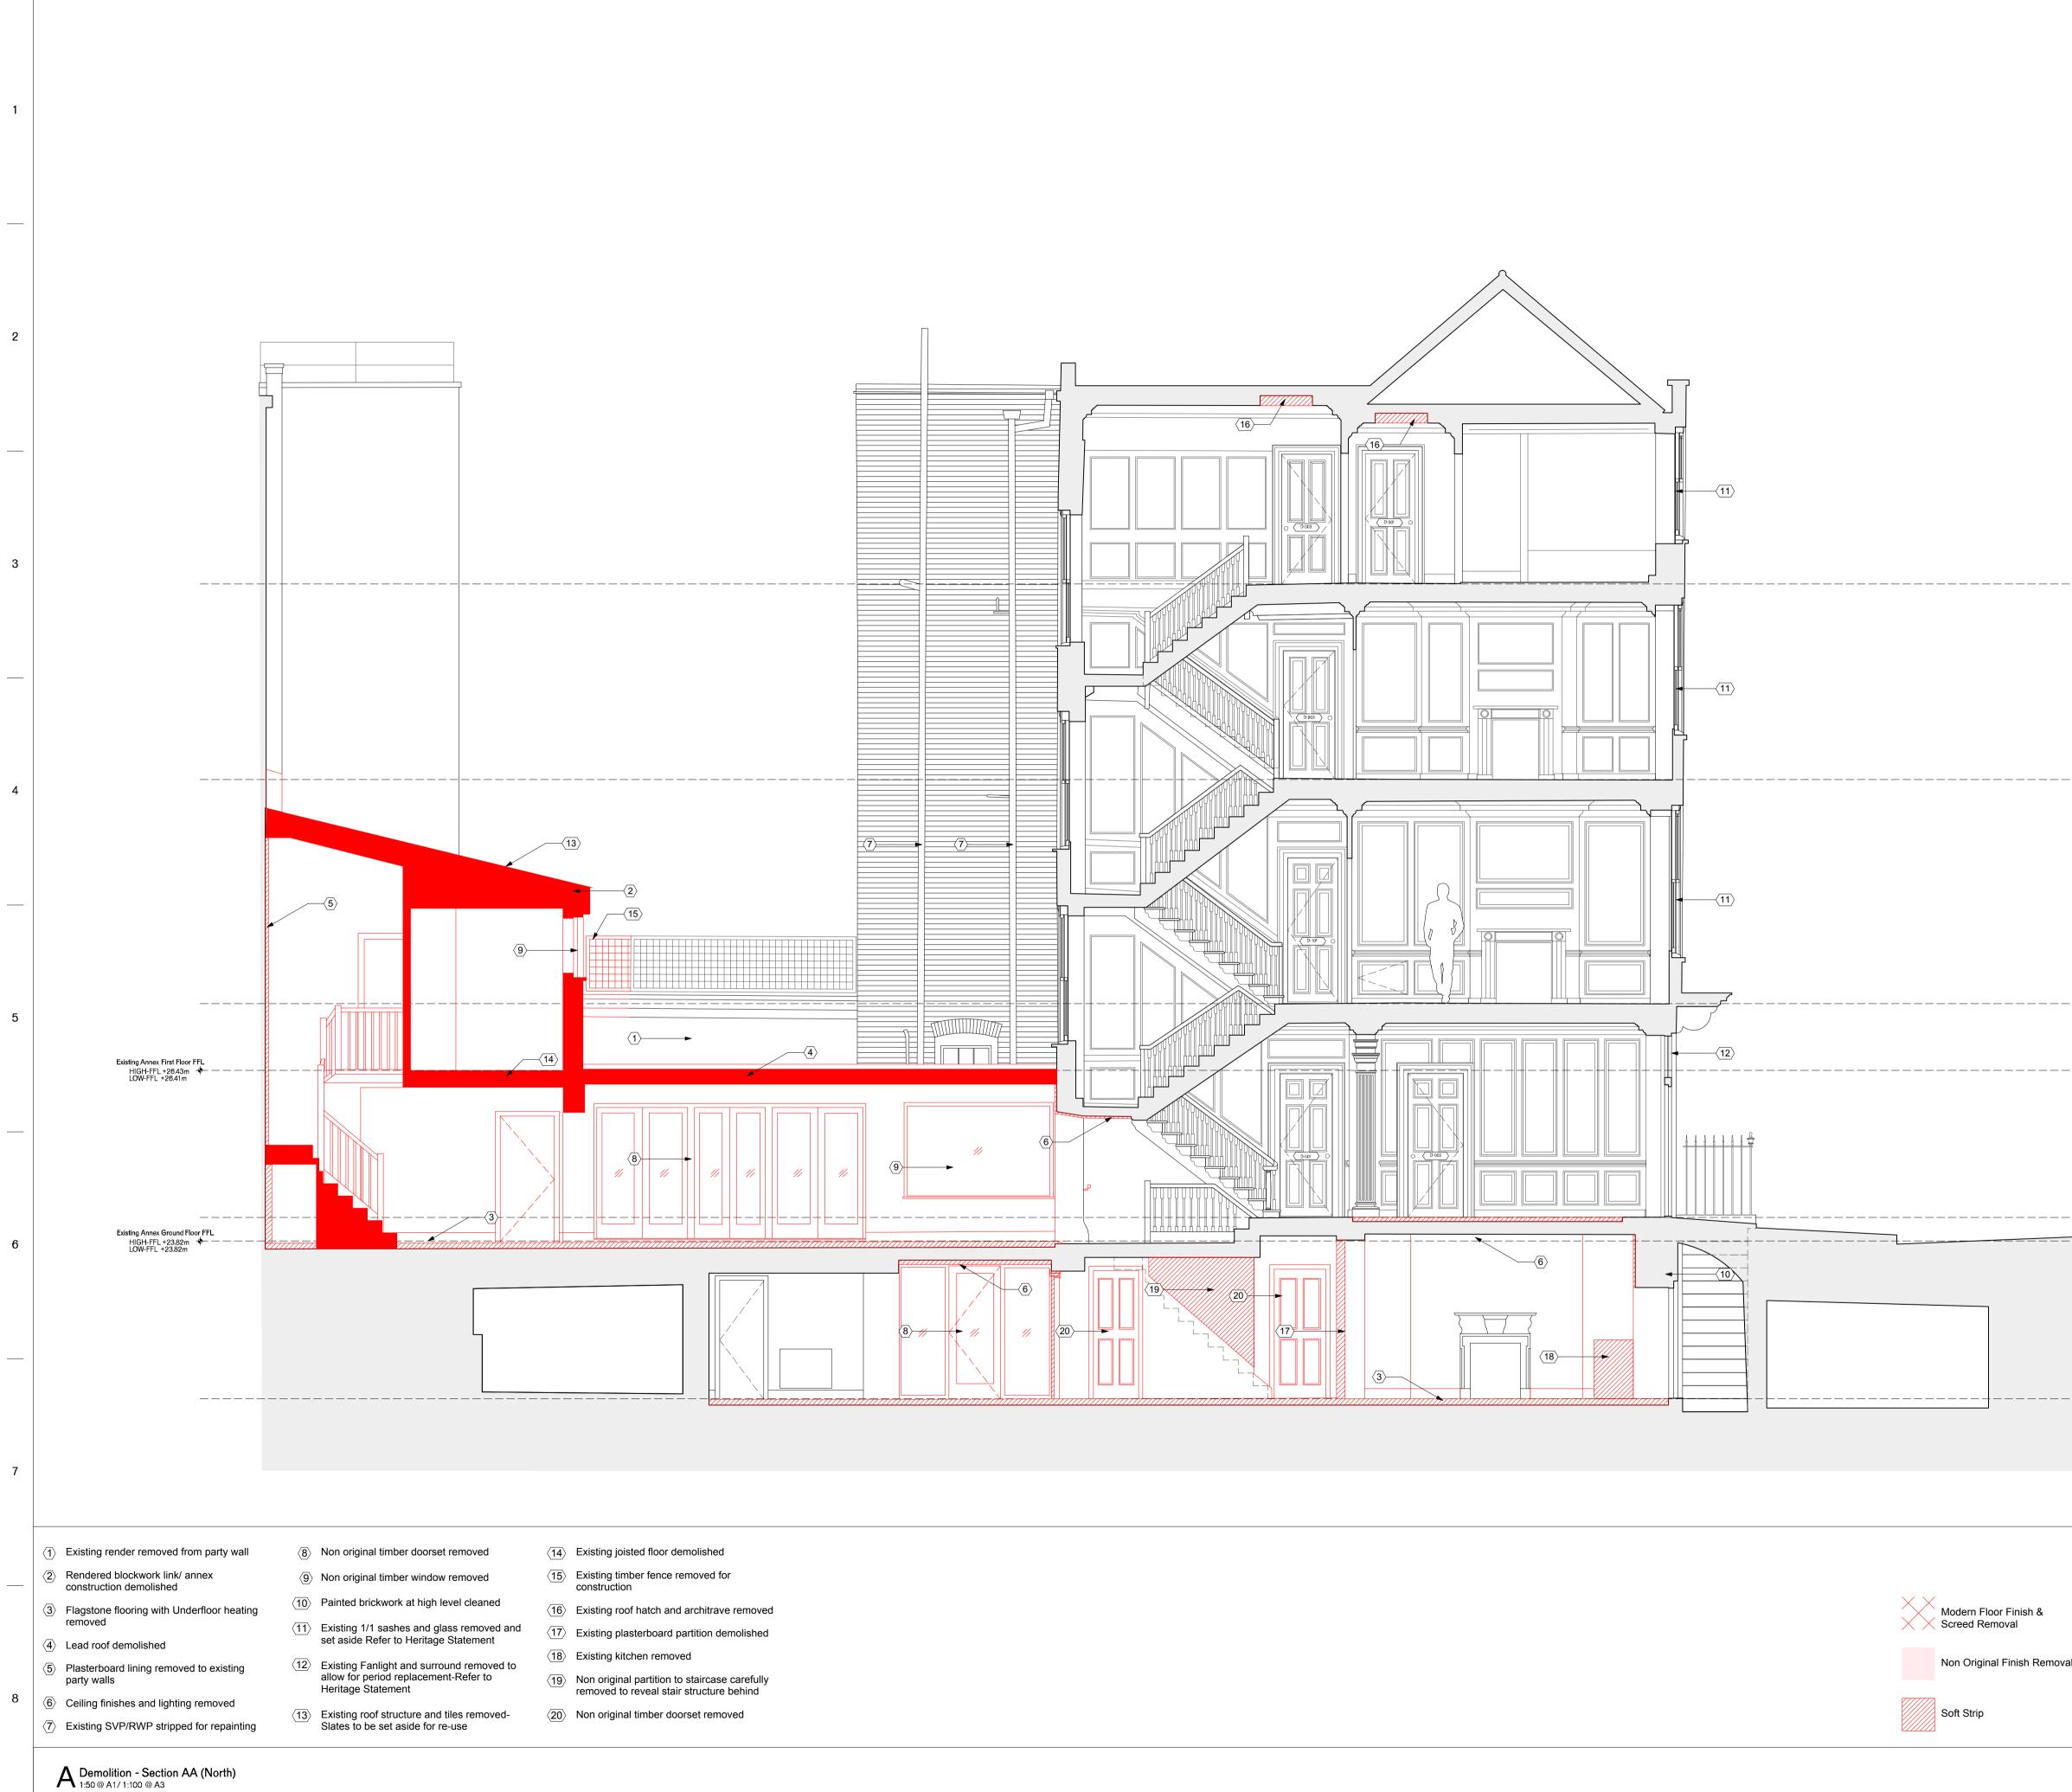

| 36 | Great | James   | St |
|----|-------|---------|----|
|    | Olout | 0411100 |    |

|                                                                                                                |                                                                      |                                                                                                                                                                                                                                                                                                                                    | DATE<br>(dd.mm.yyyy)<br>18.12 .2015 | DESCRIPTION<br>Planning Issue |              |            |
|----------------------------------------------------------------------------------------------------------------|----------------------------------------------------------------------|------------------------------------------------------------------------------------------------------------------------------------------------------------------------------------------------------------------------------------------------------------------------------------------------------------------------------------|-------------------------------------|-------------------------------|--------------|------------|
|                                                                                                                |                                                                      |                                                                                                                                                                                                                                                                                                                                    |                                     |                               |              |            |
|                                                                                                                |                                                                      |                                                                                                                                                                                                                                                                                                                                    |                                     |                               |              |            |
|                                                                                                                |                                                                      | DO NOT SCALE FROM THIS DRAWING. ALL DIMENSIONS ARE TO BE CHECKED ON SITE. ALL<br>OMISSIONS AND DISCREPANCIES TO BE REPORTED TO THE ARCHITECT IMMEDIATELY . THIS<br>DRAWING IS TO BE READ IN CONJUNCTION WITH ALL CONSULTANTS INFORMATION.<br>QUINN ARCHITECTS LT D RETAIN COPYRIGHT OF ALL INFORMATION IN THIS DRAWING<br>KEY PLAN |                                     |                               |              |            |
|                                                                                                                | Existing Third Floor FFL<br>                                         |                                                                                                                                                                                                                                                                                                                                    |                                     |                               |              |            |
|                                                                                                                |                                                                      |                                                                                                                                                                                                                                                                                                                                    |                                     |                               |              |            |
|                                                                                                                | Existing Second Floor FFL<br>+ HIGH-FFL +30.910m<br>LOW-FFL +30.840m | Name                                                                                                                                                                                                                                                                                                                               |                                     |                               |              |            |
|                                                                                                                |                                                                      |                                                                                                                                                                                                                                                                                                                                    |                                     |                               |              |            |
|                                                                                                                | Existing First Floor FFL<br>                                         |                                                                                                                                                                                                                                                                                                                                    |                                     |                               |              |            |
|                                                                                                                |                                                                      | Notes                                                                                                                                                                                                                                                                                                                              |                                     |                               |              |            |
|                                                                                                                | Existing Ground Floor FFL<br>                                        |                                                                                                                                                                                                                                                                                                                                    |                                     |                               |              |            |
|                                                                                                                |                                                                      |                                                                                                                                                                                                                                                                                                                                    |                                     |                               |              |            |
| Existing Lower Ground Floor FFL<br>HIGH-FFL +21.420m<br>LOW-FFL +21.400m<br>Rochelle School Arnold Circus Lond |                                                                      |                                                                                                                                                                                                                                                                                                                                    |                                     |                               | ondon E2 7ES |            |
|                                                                                                                |                                                                      | +44                                                                                                                                                                                                                                                                                                                                | (0)20 7613                          | 33843 www                     | w.quinn      | uk.com     |
|                                                                                                                | Structural Demolition in<br>Plan/ Section                            | SCALE                                                                                                                                                                                                                                                                                                                              |                                     | A - Der                       |              | DRAWN BY   |
| val                                                                                                            | General Demoltion                                                    |                                                                                                                                                                                                                                                                                                                                    | 2 A1 / 1:100                        | @ A3                          |              | CHECKED BY |
|                                                                                                                |                                                                      | DEC 2<br>DRAWING<br>PLAN                                                                                                                                                                                                                                                                                                           | STATUS                              |                               |              | -*         |
|                                                                                                                |                                                                      |                                                                                                                                                                                                                                                                                                                                    | <sup>NO.</sup>                      | drawing no                    | ).           | REV.<br>—  |
|                                                                                                                | Н                                                                    |                                                                                                                                                                                                                                                                                                                                    |                                     |                               | <b>.</b>     |            |