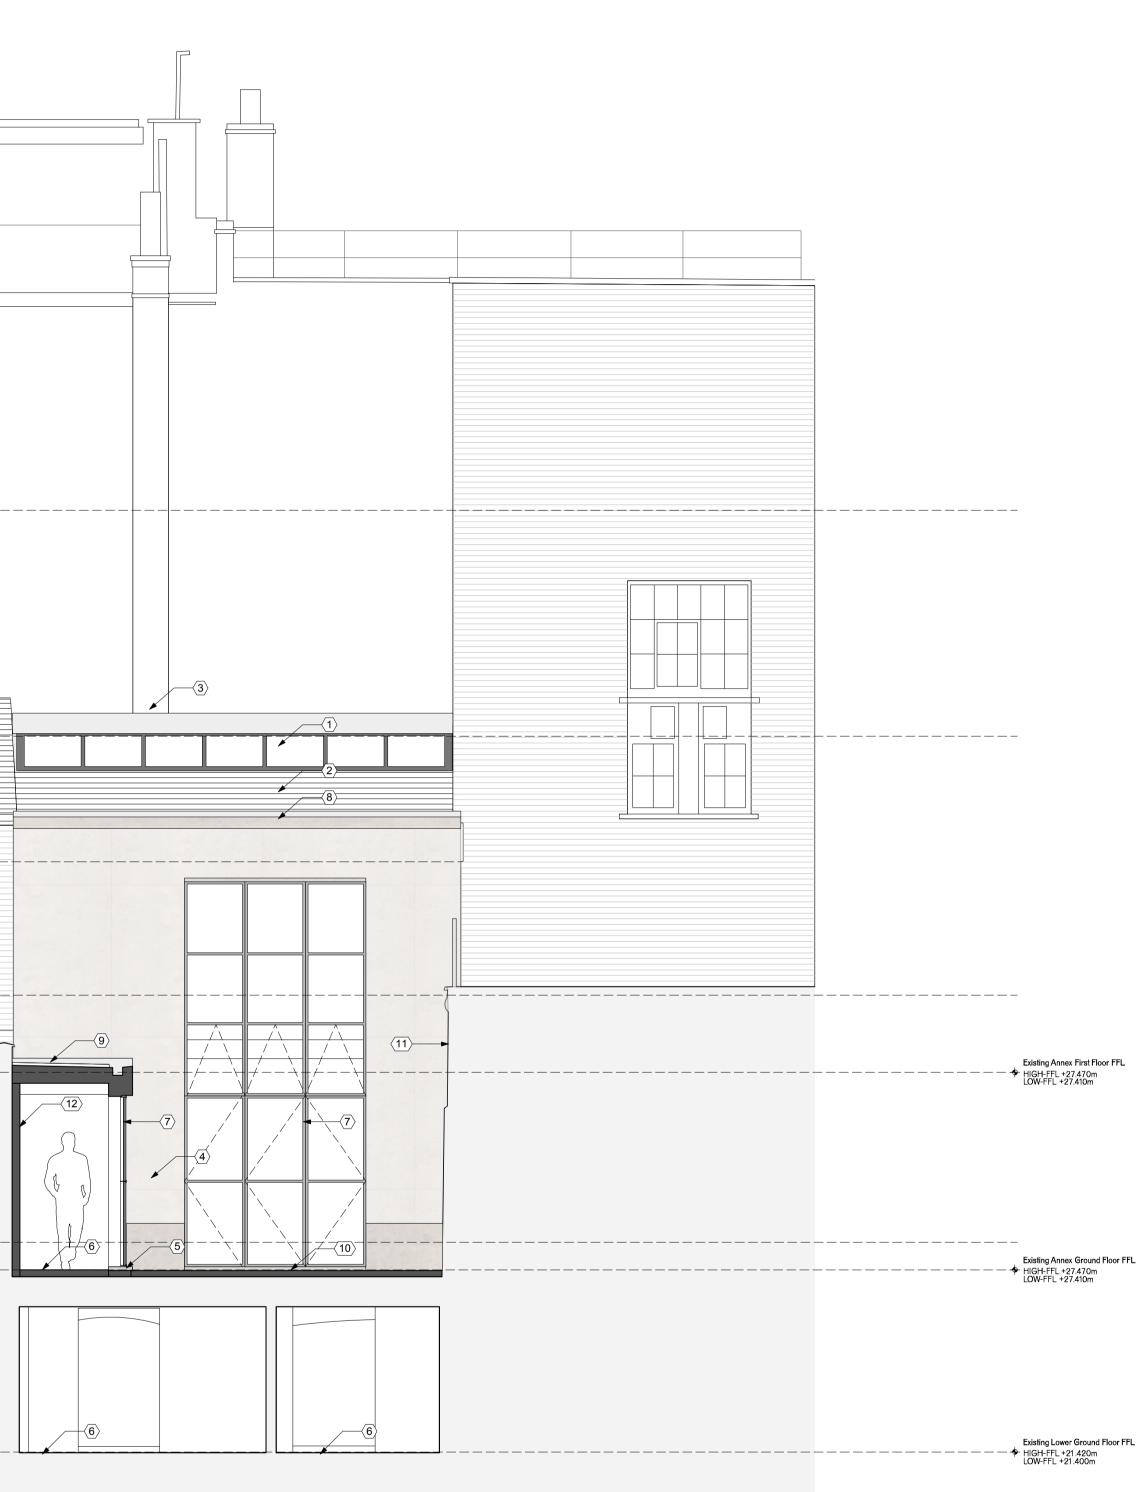

|   | A                                                                                                                                                                                                                                                                                                                                                                                                                                   |                                                                                                                                                                                         | В                                                                                                                                                                                                                                                                 | С    |  |
|---|-------------------------------------------------------------------------------------------------------------------------------------------------------------------------------------------------------------------------------------------------------------------------------------------------------------------------------------------------------------------------------------------------------------------------------------|-----------------------------------------------------------------------------------------------------------------------------------------------------------------------------------------|-------------------------------------------------------------------------------------------------------------------------------------------------------------------------------------------------------------------------------------------------------------------|------|--|
| 1 |                                                                                                                                                                                                                                                                                                                                                                                                                                     |                                                                                                                                                                                         |                                                                                                                                                                                                                                                                   |      |  |
| 2 |                                                                                                                                                                                                                                                                                                                                                                                                                                     |                                                                                                                                                                                         |                                                                                                                                                                                                                                                                   |      |  |
|   |                                                                                                                                                                                                                                                                                                                                                                                                                                     |                                                                                                                                                                                         |                                                                                                                                                                                                                                                                   |      |  |
| 3 |                                                                                                                                                                                                                                                                                                                                                                                                                                     |                                                                                                                                                                                         |                                                                                                                                                                                                                                                                   | <br> |  |
| 4 |                                                                                                                                                                                                                                                                                                                                                                                                                                     |                                                                                                                                                                                         |                                                                                                                                                                                                                                                                   |      |  |
| 5 |                                                                                                                                                                                                                                                                                                                                                                                                                                     |                                                                                                                                                                                         |                                                                                                                                                                                                                                                                   |      |  |
| 6 |                                                                                                                                                                                                                                                                                                                                                                                                                                     |                                                                                                                                                                                         |                                                                                                                                                                                                                                                                   |      |  |
| 7 |                                                                                                                                                                                                                                                                                                                                                                                                                                     |                                                                                                                                                                                         |                                                                                                                                                                                                                                                                   |      |  |
| 8 | <ol> <li>Full width skylight lead flashed into<br/>adjoining walls</li> <li>New slate roof step flashed into adjoining<br/>brick walls-Existing slates re used where<br/>possible</li> <li>Existing Chimney raised using existing<br/>brackets and concealed within ceiling void.</li> <li>Lime render facade with stone upstand</li> <li>Stone threshold to match plinth</li> <li>tile flooring with underfloor heating</li> </ol> | <ul> <li>windows</li> <li>(8) Stone paraget</li> <li>(9) New rolled flashed into</li> <li>(10) Stone terration</li> <li>(11) Existing paraget</li> <li>(11) Existing paraget</li> </ul> | proken steel bifolding doors and<br>pet with lead flashing<br>lead roof with concealed gutter<br>o existing facade and partywall<br>ce tiling laid to falls<br>rtywall lime rendered to match<br>facade, timber fence to remain<br>lasterboard lining to existing |      |  |