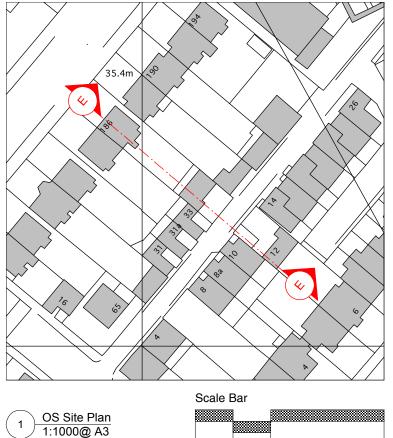

40m 100m

- General notes
   Dimensioned drawings only. Do not scale.
   All dimensions and levels to be checked on site prior to commencement of any works, and/or preparation of any shop drawings.
   Any discrepencies in coordinates, levels, or dimensions and must be reported to the continent inmediately.