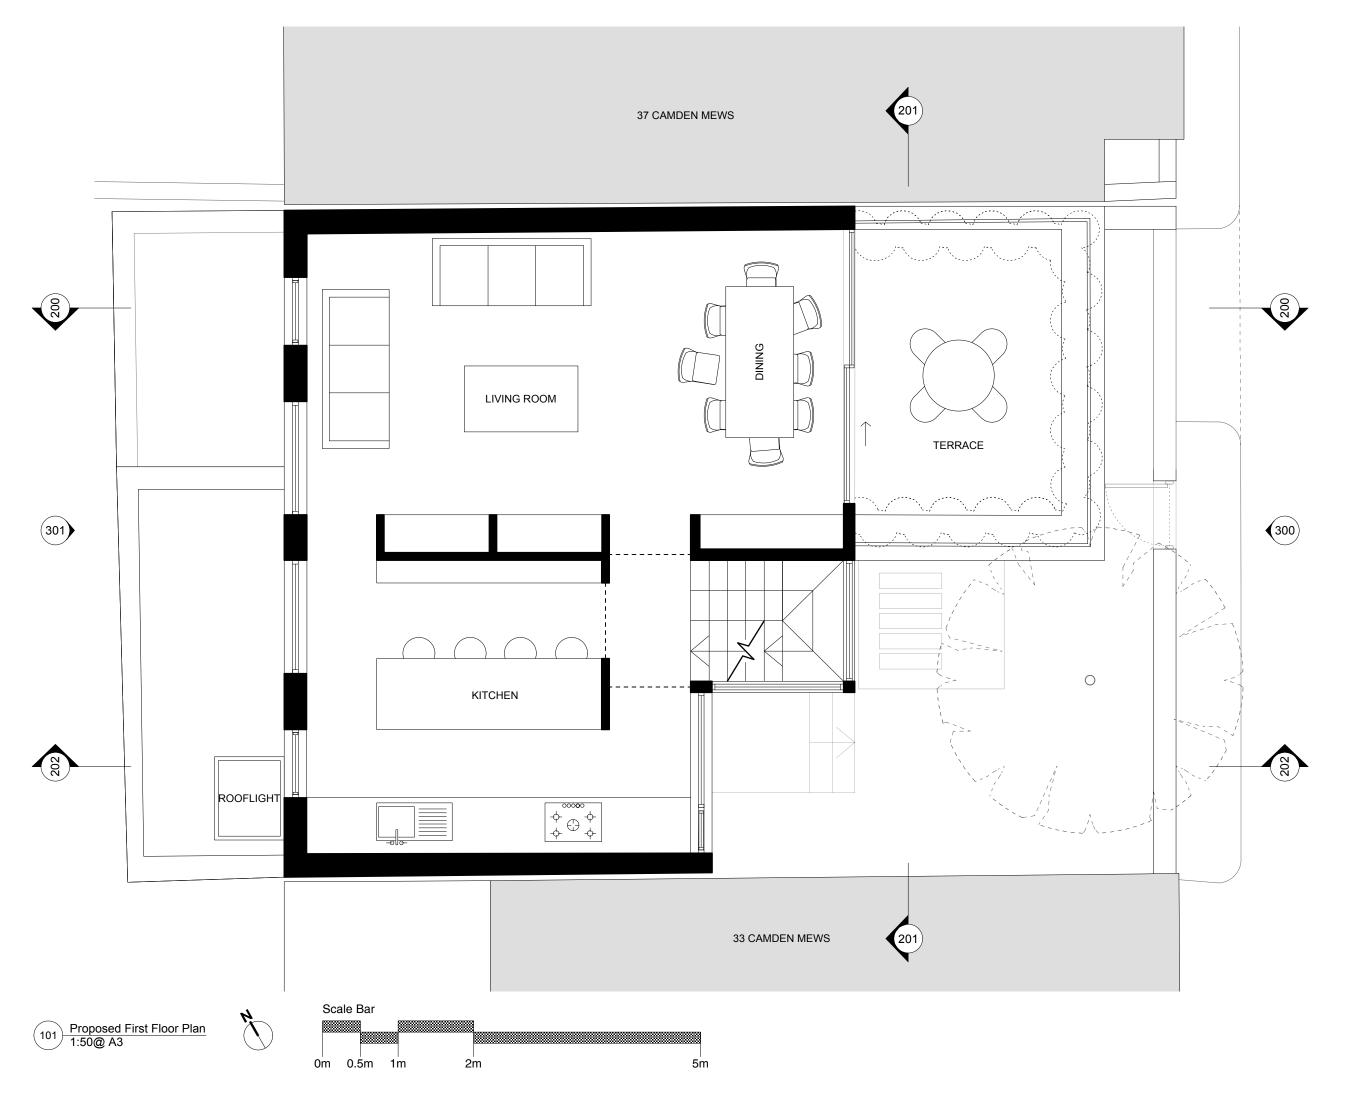

| Rev<br>- | Date<br>- | Note<br>s |
|----------|-----------|-----------|
| А        | 11.12.15  | Planning  |
| В        | 11.01.16  | Planning  |
| с        | 14.01.16  | Planning  |

Title Proposed First Floor Plan Drawing Number Revision 15103\_101 С Scale Date 1:50@A3 January 2016 Purpose Planning Project 35 Camden Mews Client Jamie Field & Heather Baker