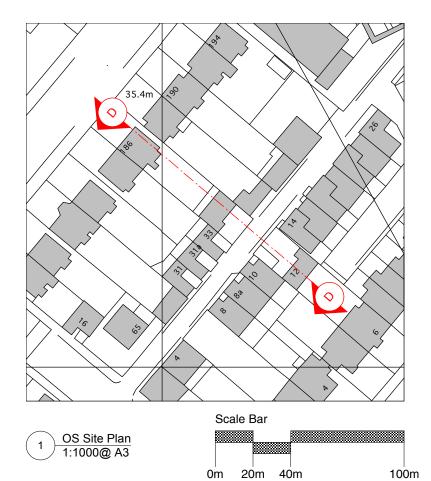

# **Threefold**

#### ARCHITECTS

Great Western Studios, Studio 203 65 Alfred Road, London, W2 5EU

www.threefoldarchitects.com info@threefoldarchitects.com

T 0208 969 2323

Threefold Architecture Ltd. Registered in England & Wales, Company No. 7080058, Registered Office 601, London Rd, Westcliff-on-Sea, Essex, SS0 9PE

40m 100m

- General notes
   Dimensioned drawings only. Do not scale.
   All dimensions and levels to be checked on site prior to commencement of any works, and/or preparation of any shop drawings.
   Any discrepencies in coordinates, levels, or dimensions and must be reported to the continent inmediately.