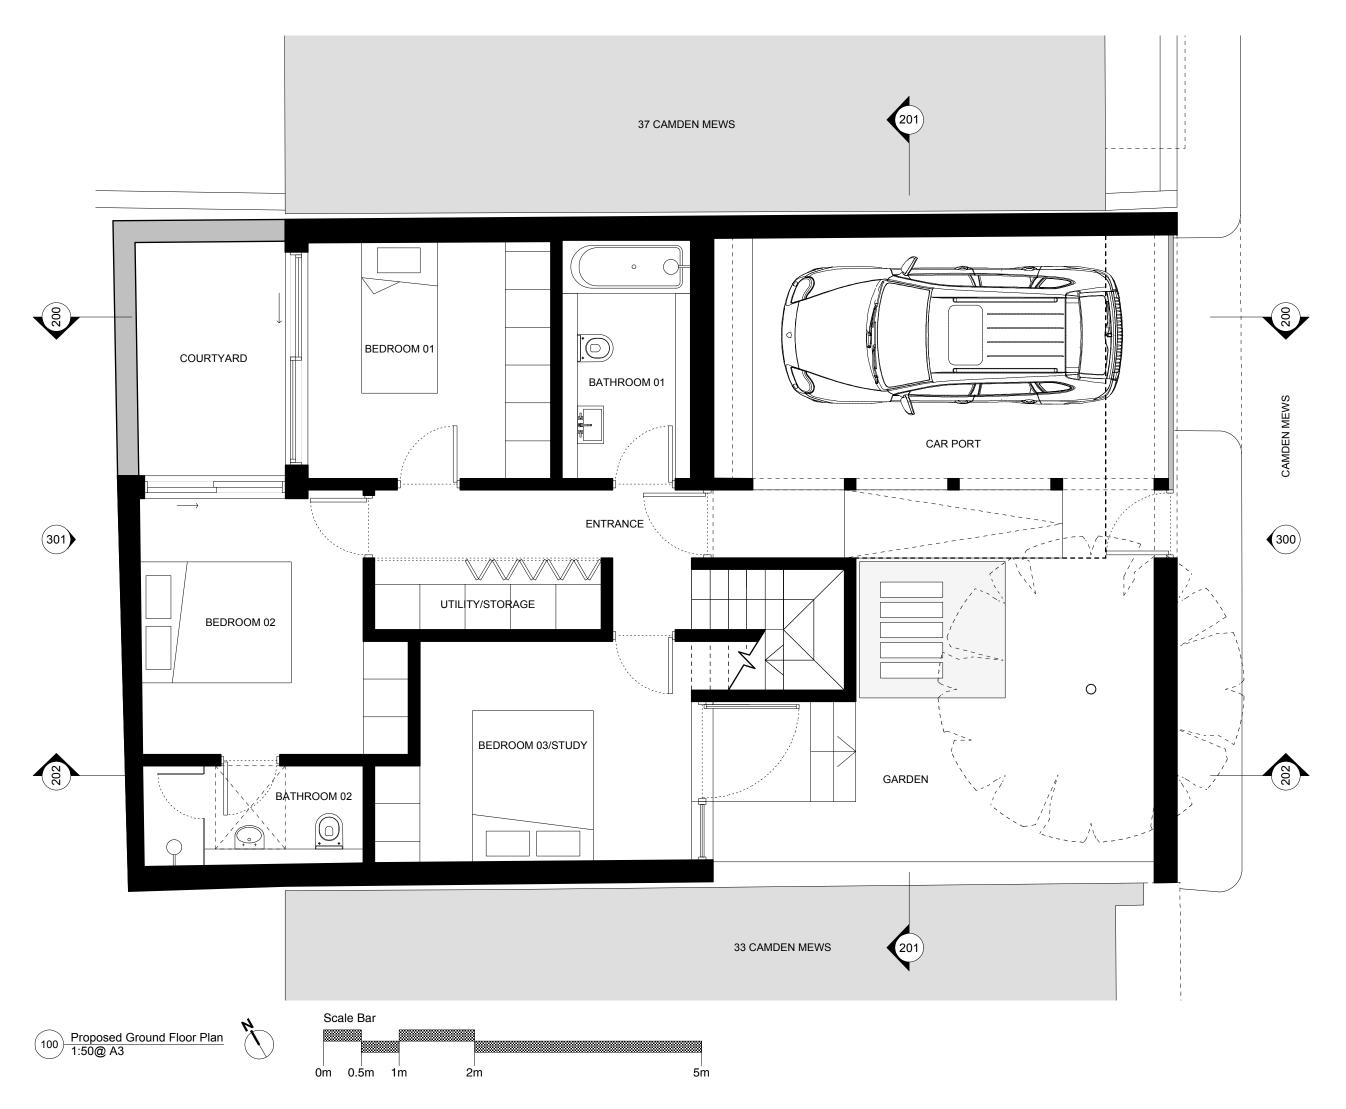

| Rev<br>- | Date<br>- | Note<br>s  |
|----------|-----------|------------|
| А        | 11.12.15  | 5 Planning |
| В        | 11.01.16  | Planning   |
| С        | 14.01.16  | S Planning |

Title Proposed Ground Floor Plan Drawing Number Revision 15103\_100 С Scale Date 1:50@A3 January 2016 Purpose Planning Project

35 Camden Mews Client

Jamie Field & Heather Baker