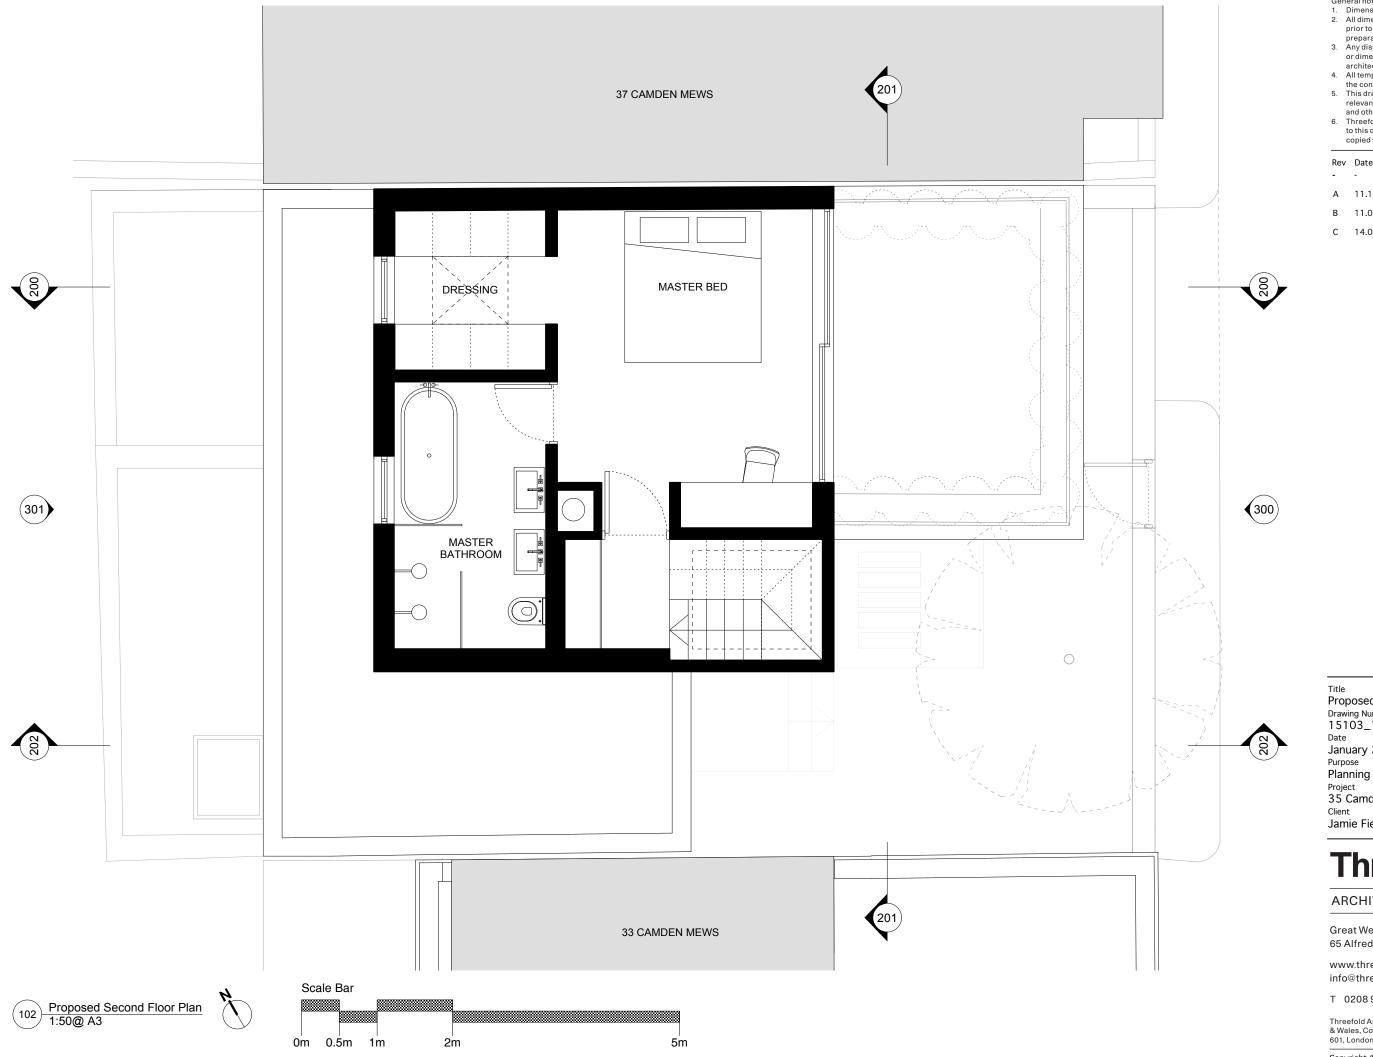

| Rev | Date<br>- | Note<br>s  |
|-----|-----------|------------|
| A   | 11.12.15  | 5 Planning |
| В   | 11.01.16  | S Planning |
| С   | 14.01.16  | 6 Planning |

Title

Proposed Second Floor Plan Drawing Number Revision 15103\_102 С Scale Date 1:50@A3 January 2016 Purpose

35 Camden Mews Client Jamie Field & Heather Baker