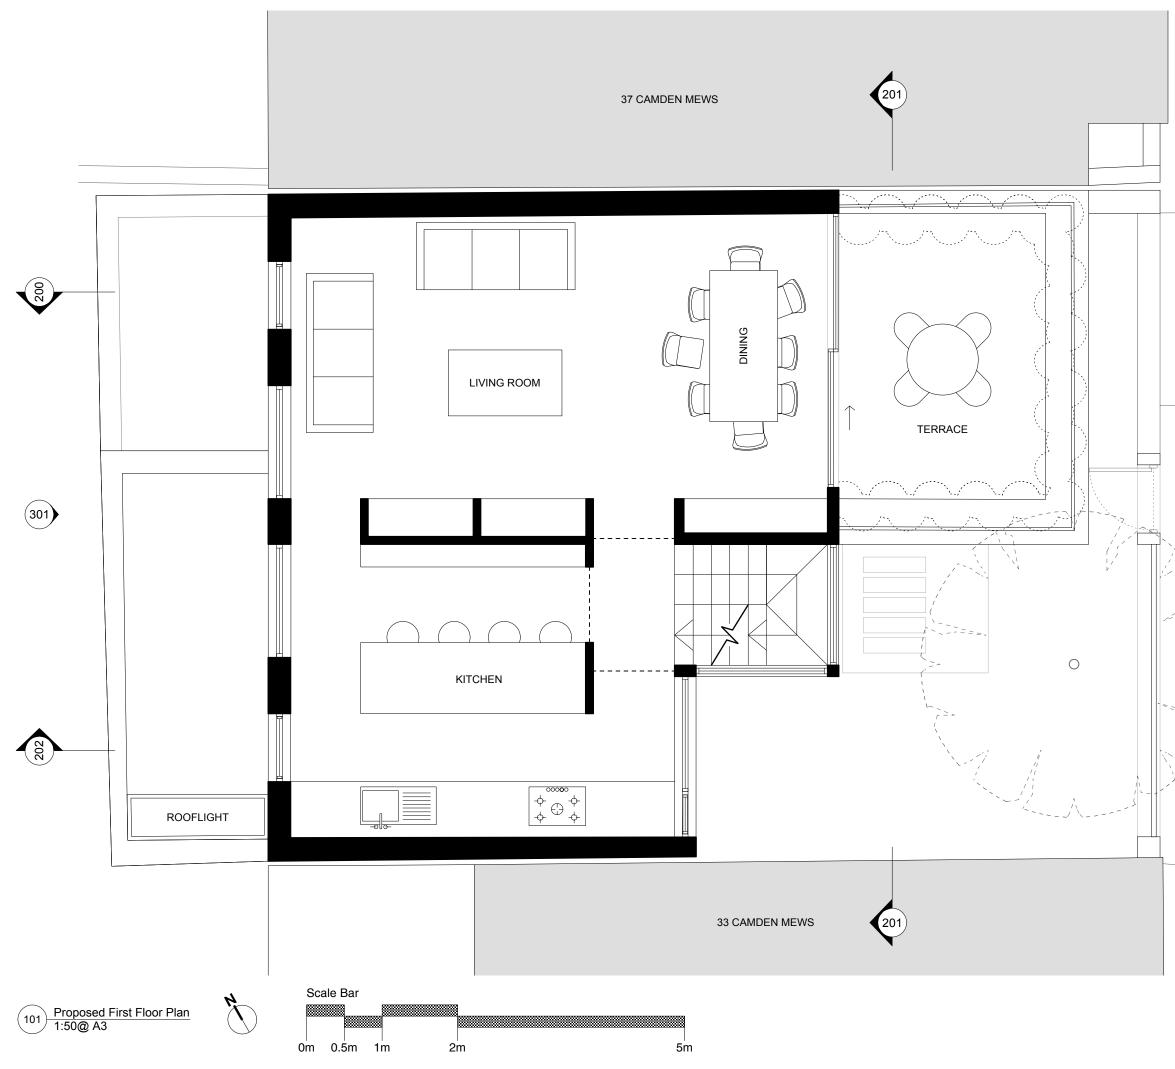

| Rev<br>- | Date<br>- | Note<br>s |
|----------|-----------|-----------|
| А        | 11.12.15  | Planning  |
| В        | 11.01.16  | Planning  |

200

Title Proposed First Floor Plan Drawing Number Revision 15103\_101 В Scale Date 1:50@A3 January 2016 Purpose Planning Project 35 Camden Mews Client Jamie Field & Heather Baker