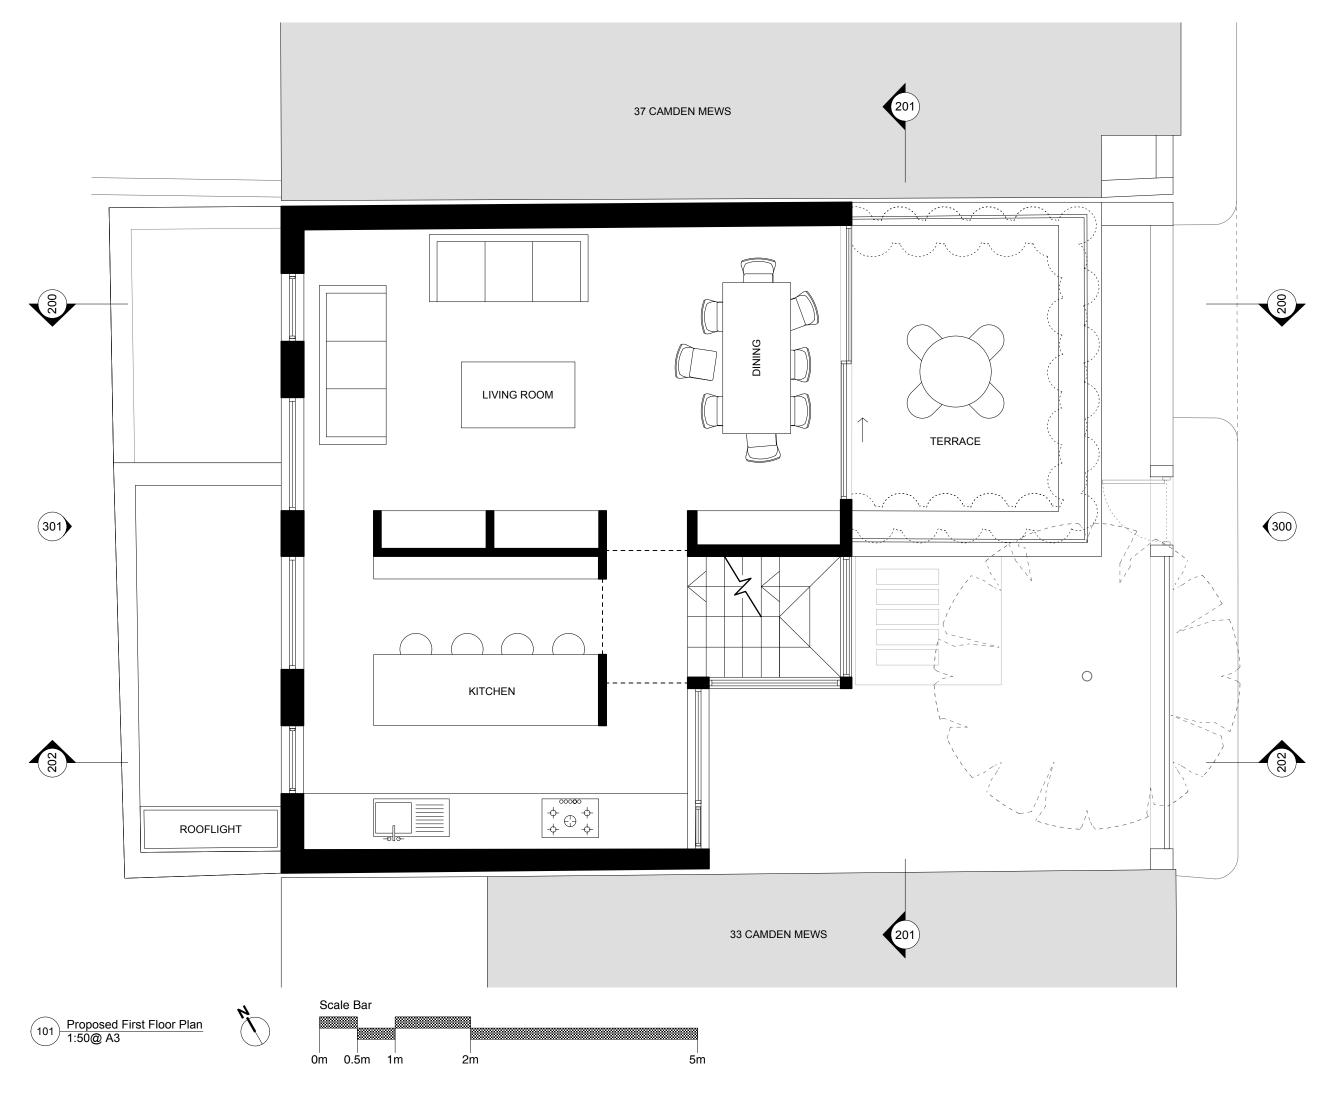

| Rev | Date | Note |
|-----|------|------|
| -   | -    | S    |

Title Proposed First Floor Plan Drawing Number Revision 15103\_101 А Scale Date December 2015 1:50@A3 Purpose Planning Project 35 Camden Mews Client Jamie Field & Heather Baker