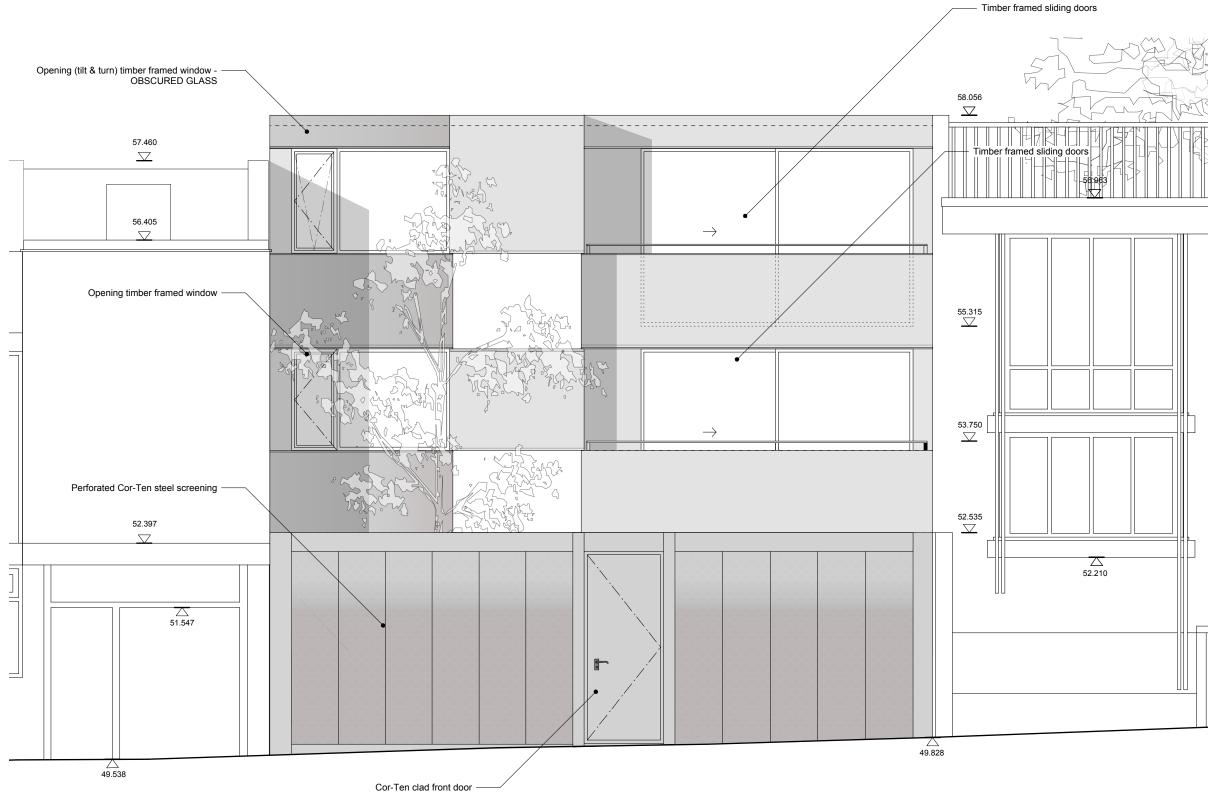

#### Title

Proposed Rear Elevation Drawing Number Revision 15103\_301 А Date Scale December 2015 1:50@A3 Purpose Planning Project 35 Camden Mews Client James Field & Heather Baker

| Rev | Date | Note |
|-----|------|------|
| -   | -    | S    |

Proposed Cor-Ten Steel Cladding