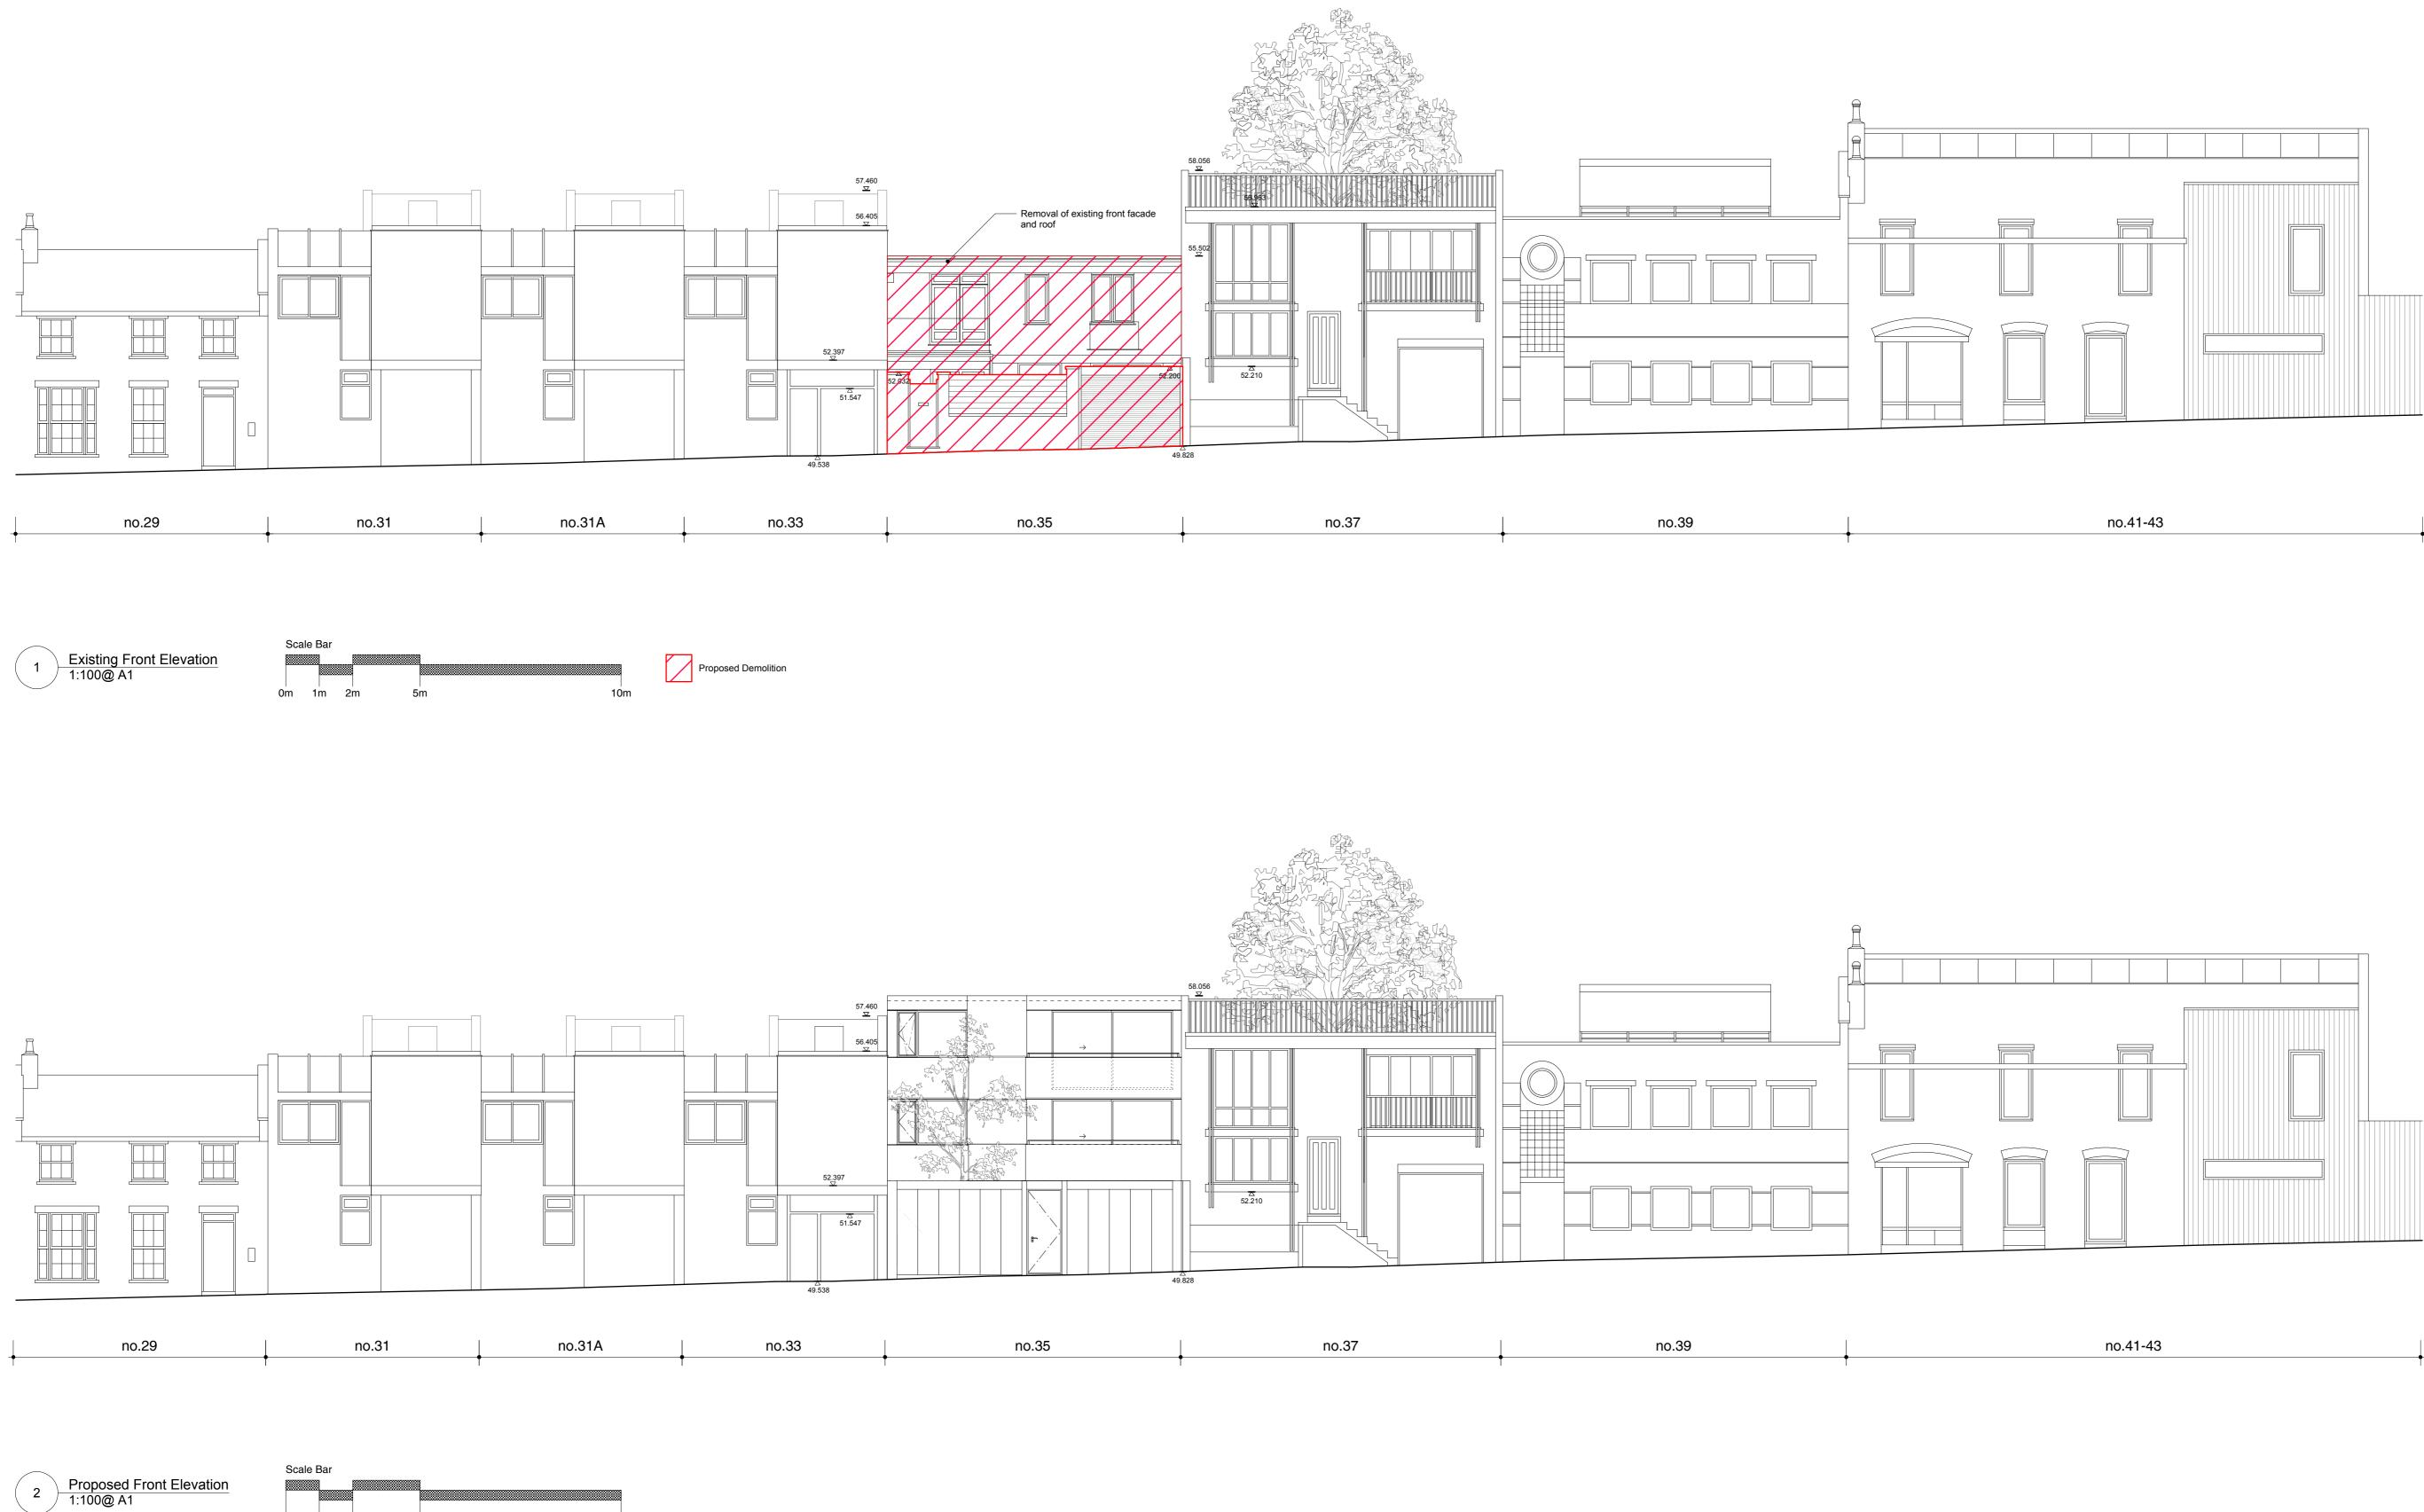

0m 1m 2m

10m

Existing & Proposed Front Elevation Drawing Number Revision 15103\_302 -Date Scale December 2015 1:100@A1 Purpose Planning Project 35 Camden Mews <sup>Client</sup> James Field & Heather Baker