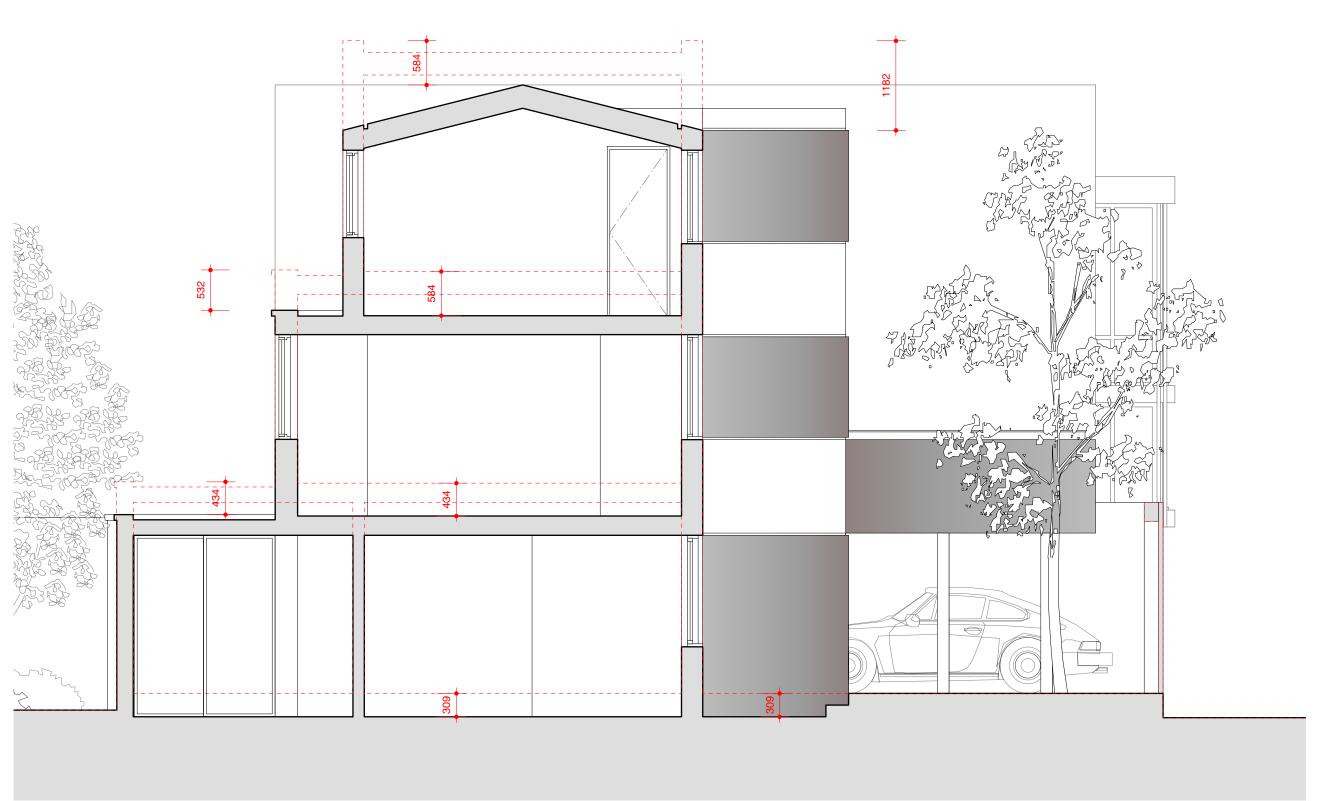

Rev Date Note

OPTION 2 PITCHED ROOF & **EXCAVATION** 

Profile of previous proposal

Proposed Cor-Ten Steel Cladding

Proposed Section BB Drawing Number 15103\_201 Scale

September 2015 1:50@A3 Purpose Planning