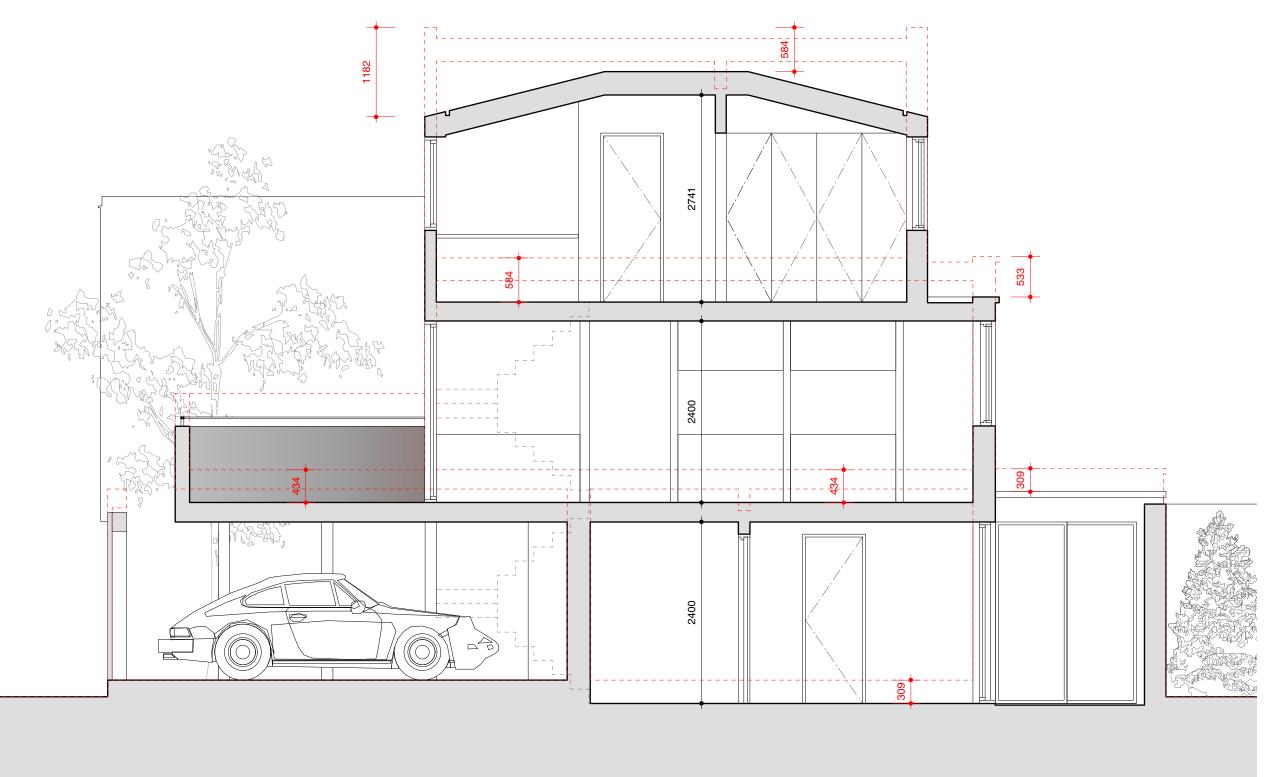

- General notes

  Dimensioned drawings only. Do not scale.

  All dimensions and levels to be checked on site prior to commencement of any works, and/or preparation of any shop drawings.

  Any discrepencies in coordinates, levels, or dimensions and must be reported to the
- or dimensions and must be reported to the architect immediately.

  4. All temporary works to be responsibility of the contractor.

  5. This drawing is to be read in conjunction with all relevant Architect's drawings, specifications and other Consultant's information.

  6. Threefold Architecture Ltd retain the copyright to this drawing which may not be reproduced or copied without prior written consent.

Rev Date Note

OPTION 2 PITCHED ROOF & **EXCAVATION** 

Profile of previous proposal

Proposed Cor-Ten Steel Cladding

Proposed Section AA Drawing Number 15103\_200 Scale

September 2015 1:50@A3 Purpose

Planning Project 35 Camden Mews

James Field & Heather Baker