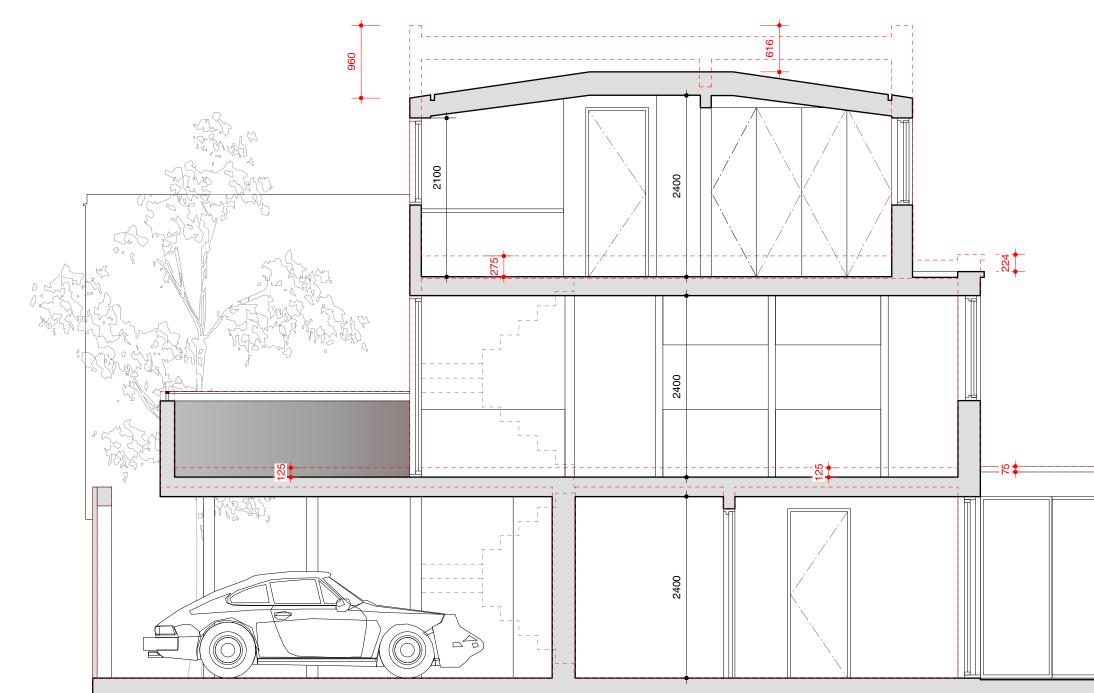

## OPTION 1 PITCHED ROOF & 2.4m MAXIMUM **CEILING HEIGHT**

Profile of previous proposal

Proposed Cor-Ten Steel Cladding

#### Title

Proposed Section AA Drawing Number Revision 15103\_200 Date Scale September 2015 1:50@A3 . Purpose Planning Project 35 Camden Mews Client

James Field & Heather Baker