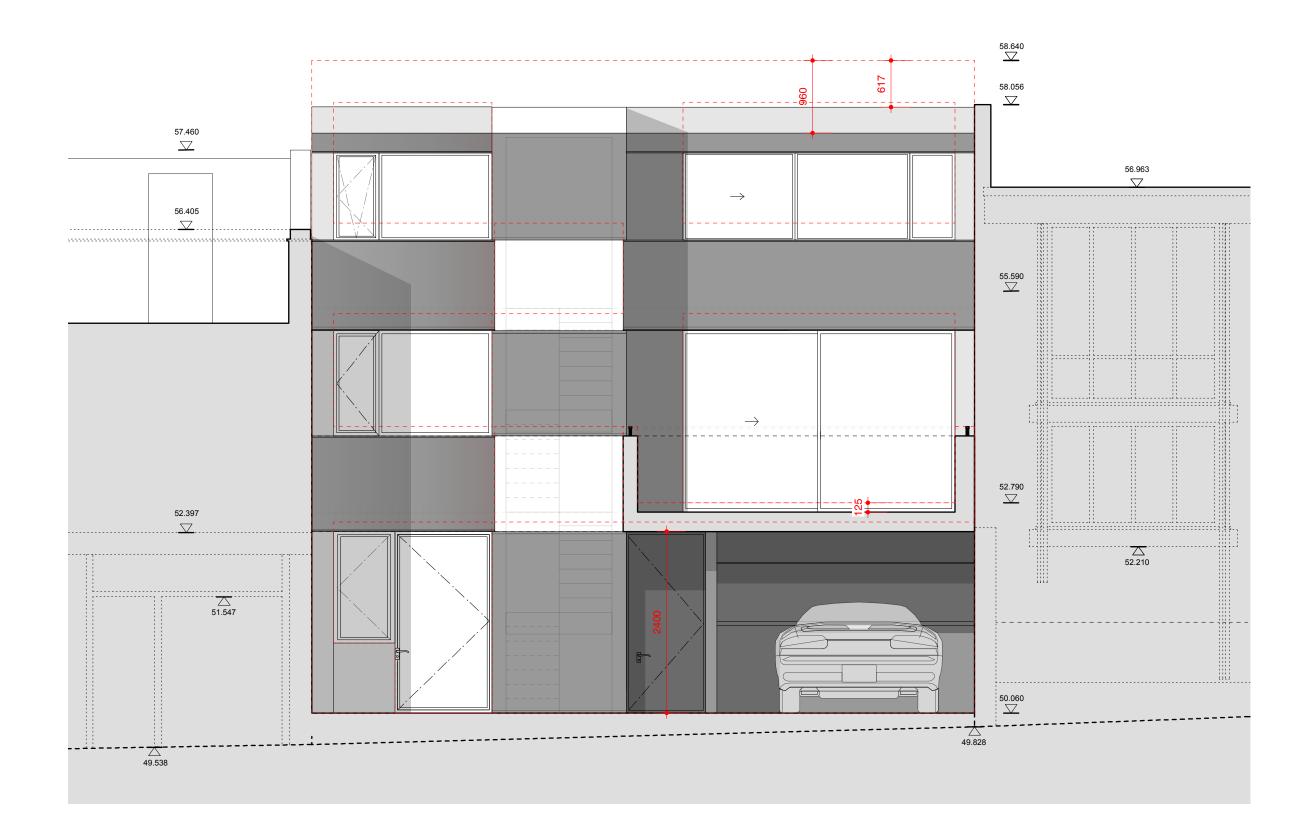

## OPTION 1 PITCHED ROOF & 2.4m MAXIMUM **CEILING HEIGHT**

Profile of previous proposal

Proposed Cor-Ten Steel Cladding

Title Proposed Section BB Drawing Number Revision 15103\_201 Date Scale September 2015 1:50@A3 . Purpose Planning Project 35 Camden Mews Client James Field & Heather Baker