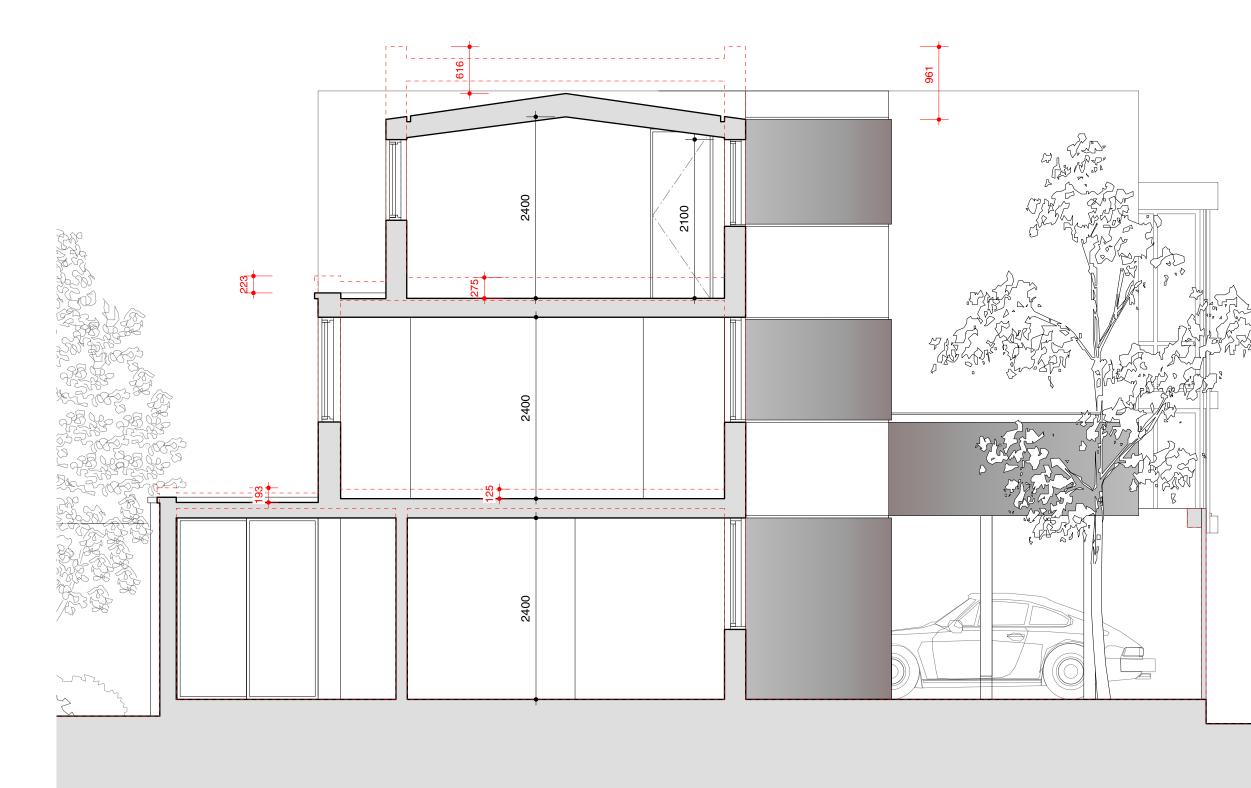

## OPTION 1 PITCHED ROOF & 2.4m MAXIMUM **CEILING HEIGHT**

Profile of previous proposal

Proposed Cor-Ten Steel Cladding

Title Proposed Section BB Drawing Number Revision 15103\_201 Date Scale September 2015 1:50@A3 . Purpose Planning Project 35 Camden Mews Client James Field & Heather Baker