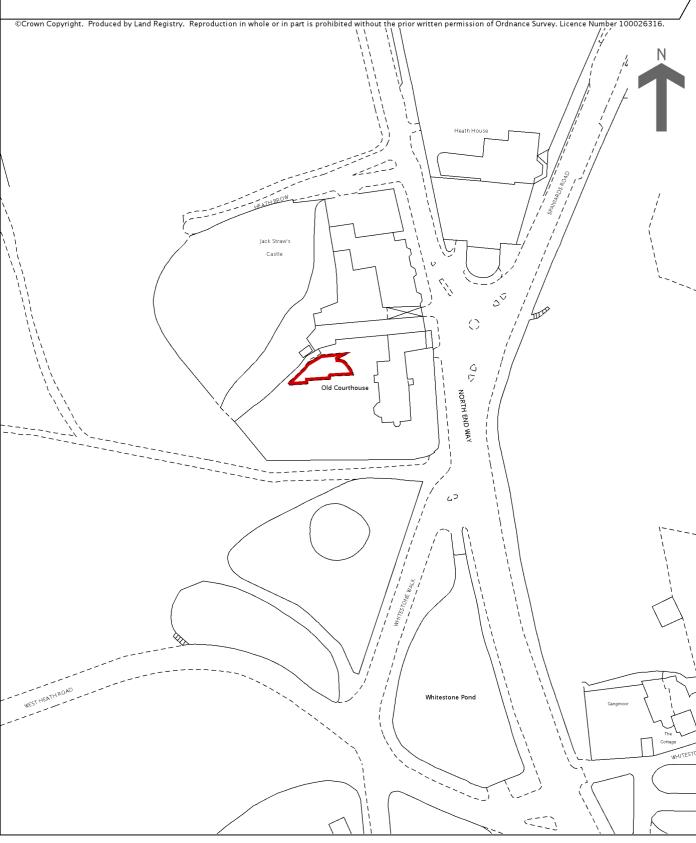

This official copy was delivered electronically and when printed will not be to scale. You can obtain a paper official copy by ordering one from Land Registry.

This official copy is issued on 17 November 2015 shows the state of this title plan on 17 November 2015 at 16:26:01. It is admissible in evidence to the same extent as the original (s.67 Land Registration Act 2002). This title plan shows the general position, not the exact line, of the boundaries. It may be subject to distortions in scale. Measurements scaled from this plan may not match measurements between the same points on the ground.

This title is dealt with by the Land Registry, Croydon Office .

Land Registry Official copy of title plan

Title number NGL877482 Ordnance Survey map reference TQ2686SW Scale 1:1250 Administrative area Camden