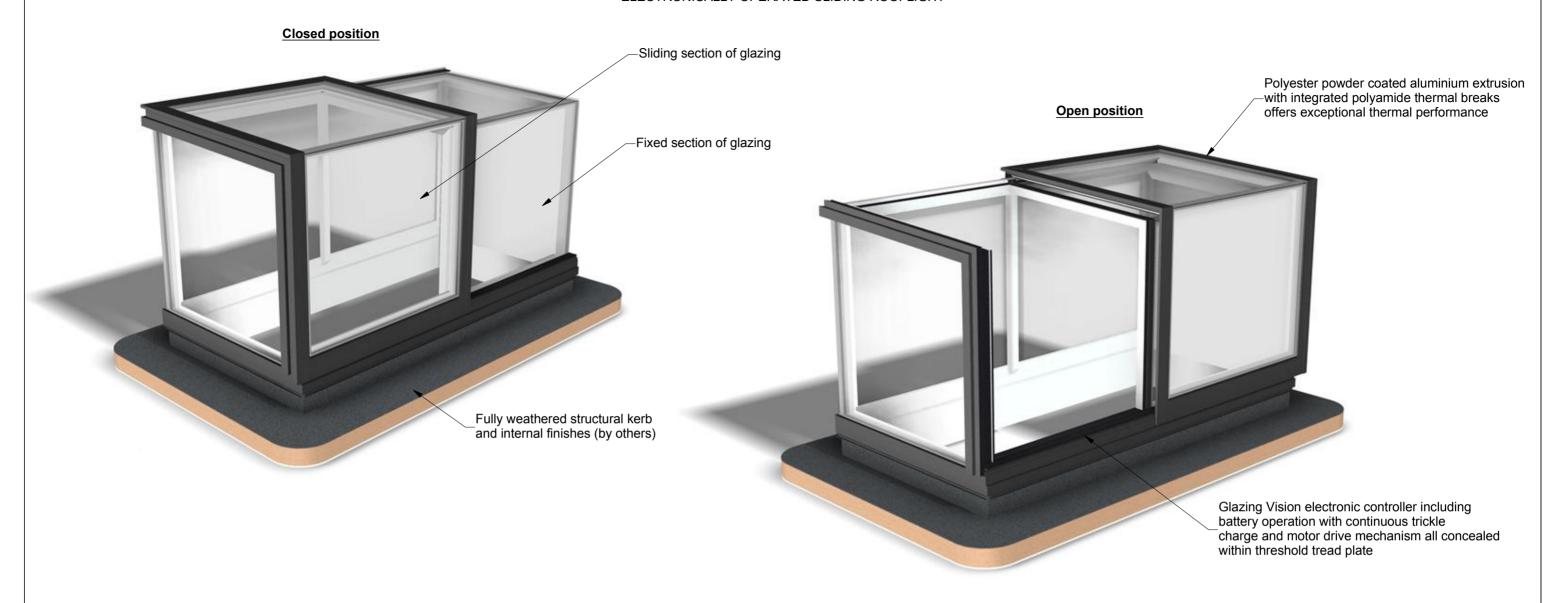

## GV STANDARD FREE STANDING BOX ELECTRONICALLY OPERATED SLIDING ROOFLIGHT

IT IS GLAZING VISION'S POLICY TO CONTINUOUSLY DEVELOP AND IMPROVE OUR PRODUCTS. WE THEREFORE RESERVE THE RIGHT TO MODIFY OR CHANGE THE DETAIL DESIGN AT OUR DISCRETION AND WITHOUT PRIOR NOTICE. THIS DRAWING IS COPYRIGHT AND THE SOLE PROPERTY OF GLAZING VISION LTD. THE DESIGNS/INFORMATION IT CONTAINS ARE PRIVATE AND CONFIDENTIAL. IT MUST Tel: +44 (0)333 8000 881
Fax: +44 (0)333 8000 882
Email: sales@glazingvision.co.uk
Website: www.glazingvision.co.uk