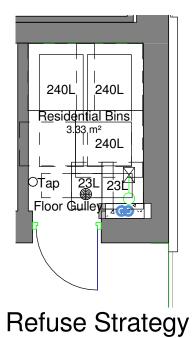

### Refuse Strategy

1:50

All dimensions to be verified on site by Main Contractor before the start of any shop drawings or work whatsoever either on their own behalf or that of subcontractors.

Report any discrepancies to the Contract Administrator at once.

This drawing is to be read with all relevant Architect's and Engineer's drawings and other relevant information.

© Ingleton Wood LLP

LEGEND:

DO NOT SCALE

| Bin Schedule |       |
|--------------|-------|
| Туре         | Total |
| O            |       |

| Commercial 240L Wheelie Bin           | 4 |
|---------------------------------------|---|
| Residential 500L Eurobin - Food       | 2 |
| Residential 1280L Eurobin - Recycling | 1 |
| Residential 1280L Eurobin - Refuse    | 1 |

Total Bin Quantity: 16

BS 5906 Commercial Bin Storage Requirement (L): 537 Total Commercial Bin Storage Provided (L): 960

BS 5906 Residential Bin Storage Requirement (L): 3240 Total Residential Bin Storage Provided (L): 3560