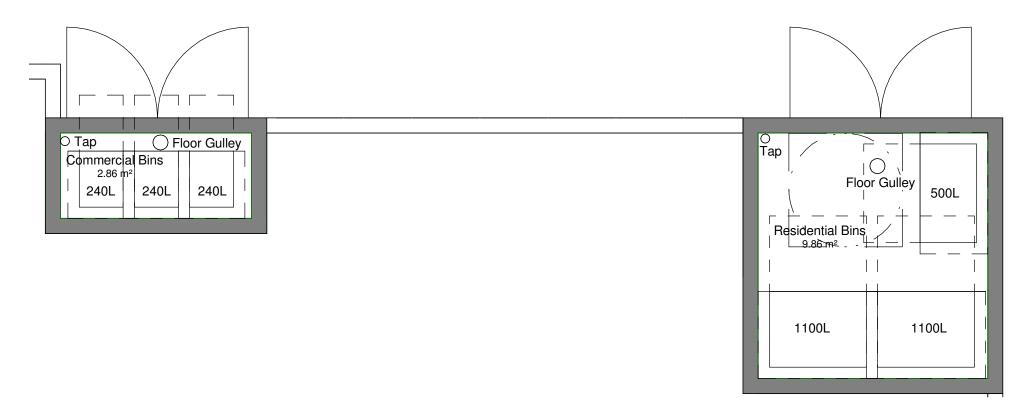

This drawing is to be read with all relevant Architect's and Engineer's drawings and other relevant information.

© Ingleton Wood LLP

LEGEND:

DO NOT SCALE

| Bin Schedule |       |
|--------------|-------|
| Туре         | Total |
| O            |       |

| Commercial 240L Wheelie Bin           | 4 |
|---------------------------------------|---|
| Residential 500L Eurobin - Food       | 2 |
| Residential 1280L Eurobin - Recycling | 1 |
| Residential 1280L Eurobin - Refuse    | 1 |

Total Bin Quantity: 16

BS 5906 Commercial Bin Storage Requirement (L): 537 Total Commercial Bin Storage Provided (L): 960

BS 5906 Residential Bin Storage Requirement (L): 3240 Total Residential Bin Storage Provided (L): 3560