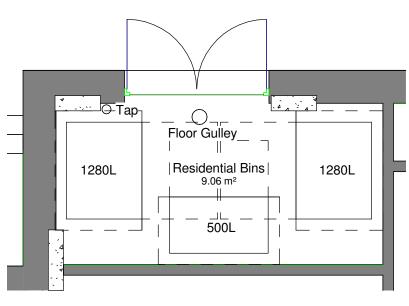

DO NOT SCALE

Seperate bin storage facility are required for commercial recycling and refuse storage.

1,123L total waste storage required for commercial use (inn accordance with BS5906).

| Bin Schedule |       |
|--------------|-------|
| Туре         | Total |

| Residential 500L Eurobin - Food       | 1 |
|---------------------------------------|---|
| Residential 1280L Eurobin - Recycling | 1 |
| Residential 1280L Eurobin - Refuse    | 1 |

Total Bin Quantity: 6

BS 5906 Bin Storage Requirement (L): 2700

Total Bin Storage Provided (L): 3060

Vision, form and function

Billericay Cambridge Colchester London Norwich

1 Alie Street London E1 8DE

T: 020 7680 4400 www.ingletonwood.co.uk