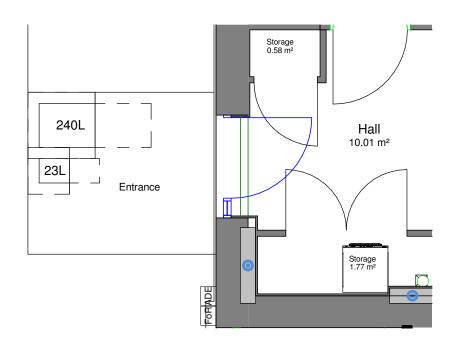

Job no: 84923 - Date: December 2015

Appendix A: Typical Waste and Recycling Strategy Drawings

1:500

Refuse Strategy

1:50

All dimensions to be verified on site by Main Contractor before the start of any shop drawings or work whatsoever either on their own behalf or that of subcontractors.

Report any discrepancies to the Contract Administrator at once.

This drawing is to be read with all relevant Architect's and Engineer's drawings and other relevant information.

© Ingleton Wood LLP

LEGEND:

DO NOT SCALE

Seperate bin storage facility are required for commercial recycling and refuse storage.

1,123L total waste storage required for commercial use (inn accordance with BS5906).

| Bin Schedule |       |
|--------------|-------|
| Туре         | Total |

| Residential 500L Eurobin - Food       | 1 |
|---------------------------------------|---|
| Residential 1280L Eurobin - Recycling | 1 |
| Residential 1280L Eurobin - Refuse    | 1 |

Total Bin Quantity: 6

BS 5906 Bin Storage Requirement (L): 2700

Total Bin Storage Provided (L): 3060

Vision, form and function

Billericay Cambridge Colchester London Norwich

1 Alie Street London E1 8DE

T: 020 7680 4400 www.ingletonwood.co.uk