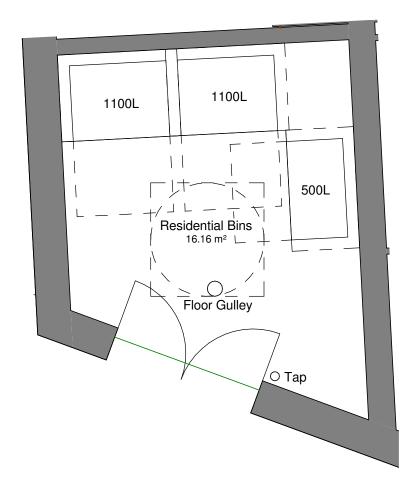

### Refuse Strategy

1:50

All dimensions to be verified on site by Main Contractor before the start of any shop drawings or work whatsoever either on their own behalf or that of subcontractors.

Report any discrepancies to the Contract Administrator at once.

This drawing is to be read with all relevant Architect's and Engineer's drawings and other relevant information.

© Ingleton Wood LLP

LEGEND:

DO NOT SCALE

| Bin Schedule |       |
|--------------|-------|
| Туре         | Total |
| O            |       |

| Commercial 240L Wheelie Bin           | 4 |
|---------------------------------------|---|
| Residential 500L Eurobin - Food       | 2 |
| Residential 1280L Eurobin - Recycling | 1 |
| Residential 1280L Eurobin - Refuse    | 1 |

Total Bin Quantity: 16

BS 5906 Commercial Bin Storage Requirement (L): 537 Total Commercial Bin Storage Provided (L): 960

BS 5906 Residential Bin Storage Requirement (L): 3240 Total Residential Bin Storage Provided (L): 3560