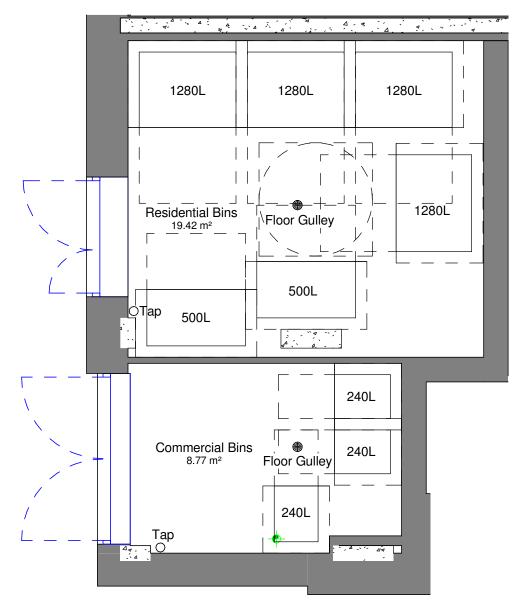

DO NOT SCALE

Seperate bin storage facility are required for commercial recycling and refuse storage.

1,123L total waste storage required for commercial use (inn accordance with BS5906).

| Bin Schedule |       |
|--------------|-------|
| Туре         | Total |

| Residential 500L Eurobin - Food       | 1 |
|---------------------------------------|---|
| Residential 1280L Eurobin - Recycling | 1 |
| Residential 1280L Eurobin - Refuse    | 1 |

Total Bin Quantity: 6

BS 5906 Bin Storage Requirement (L): 2700

Total Bin Storage Provided (L): 3060

Vision, form and function

Billericay Cambridge Colchester London Norwich

1 Alie Street London E1 8DE

T: 020 7680 4400 www.ingletonwood.co.uk

| Commercial 240L Wheelie Bin           | 4 |
|---------------------------------------|---|
| Residential 500L Eurobin - Food       | 2 |
| Residential 1280L Eurobin - Recycling | 1 |
| Residential 1280L Eurobin - Refuse    | 1 |

Total Bin Quantity: 16

BS 5906 Commercial Bin Storage Requirement (L): 537 Total Commercial Bin Storage Provided (L): 960

BS 5906 Residential Bin Storage Requirement (L): 3240 Total Residential Bin Storage Provided (L): 3560