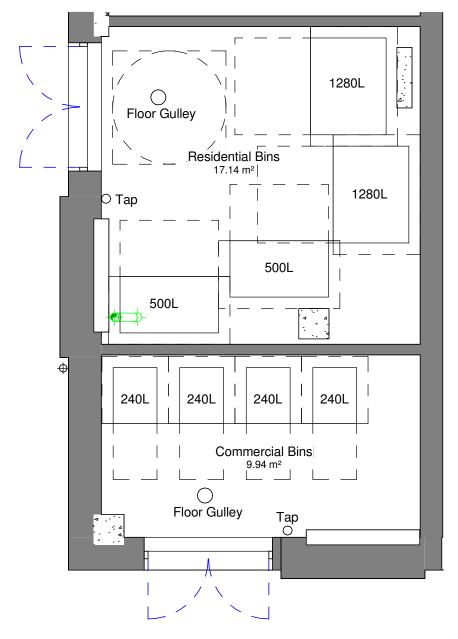

| Commercial 240L Wheelie Bin           | 4 |
|---------------------------------------|---|
| Residential 500L Eurobin - Food       | 2 |
| Residential 1280L Eurobin - Recycling | 1 |
| Residential 1280L Eurobin - Refuse    | 1 |

Total Bin Quantity: 16

BS 5906 Commercial Bin Storage Requirement (L): 537 Total Commercial Bin Storage Provided (L): 960

BS 5906 Residential Bin Storage Requirement (L): 3240 Total Residential Bin Storage Provided (L): 3560