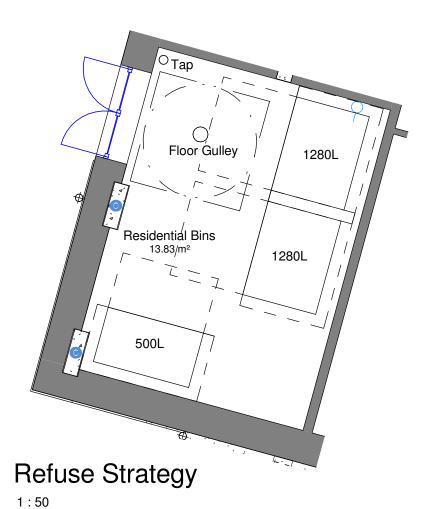

This drawing is to be read with all relevant Architect's and Engineer's drawings and other relevant information.

© Ingleton Wood LLP

LEGEND:

| Bin Schedule                          |       |
|---------------------------------------|-------|
| Туре                                  | Total |
|                                       |       |
| Residential 500L Eurobin - Food       | 1     |
| Residential 1280L Eurobin - Recycling | 1     |

Total Bin Quantity: 6

Residential 1280L Eurobin - Refuse

BS 5906 Residential Bin Storage Requirement (L): 2570 Total Bin Storage Capacity Provided (L): 3060

Vision, form and function

Billericay Cambridge Colchester London Norwich **London** 1 Alie Street London E1 8DE