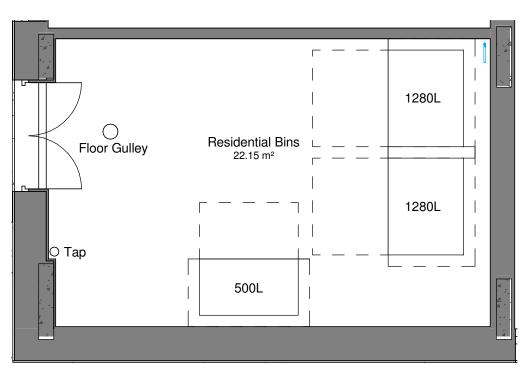

DO NOT SCALE

Seperate bin storage facility are required for commercial recycling and refuse storage.

1,123L total waste storage required for commercial use (inn accordance with BS5906).

| Bin Schedule |       |
|--------------|-------|
| Туре         | Total |

| Residential 500L Eurobin - Food       | 1 |
|---------------------------------------|---|
| Residential 1280L Eurobin - Recycling | 1 |
| Residential 1280L Eurobin - Refuse    | 1 |

Total Bin Quantity: 6

BS 5906 Bin Storage Requirement (L): 2700

Total Bin Storage Provided (L): 3060

Vision, form and function

Billericay Cambridge Colchester London Norwich

1 Alie Street London E1 8DE

T: 020 7680 4400 www.ingletonwood.co.uk