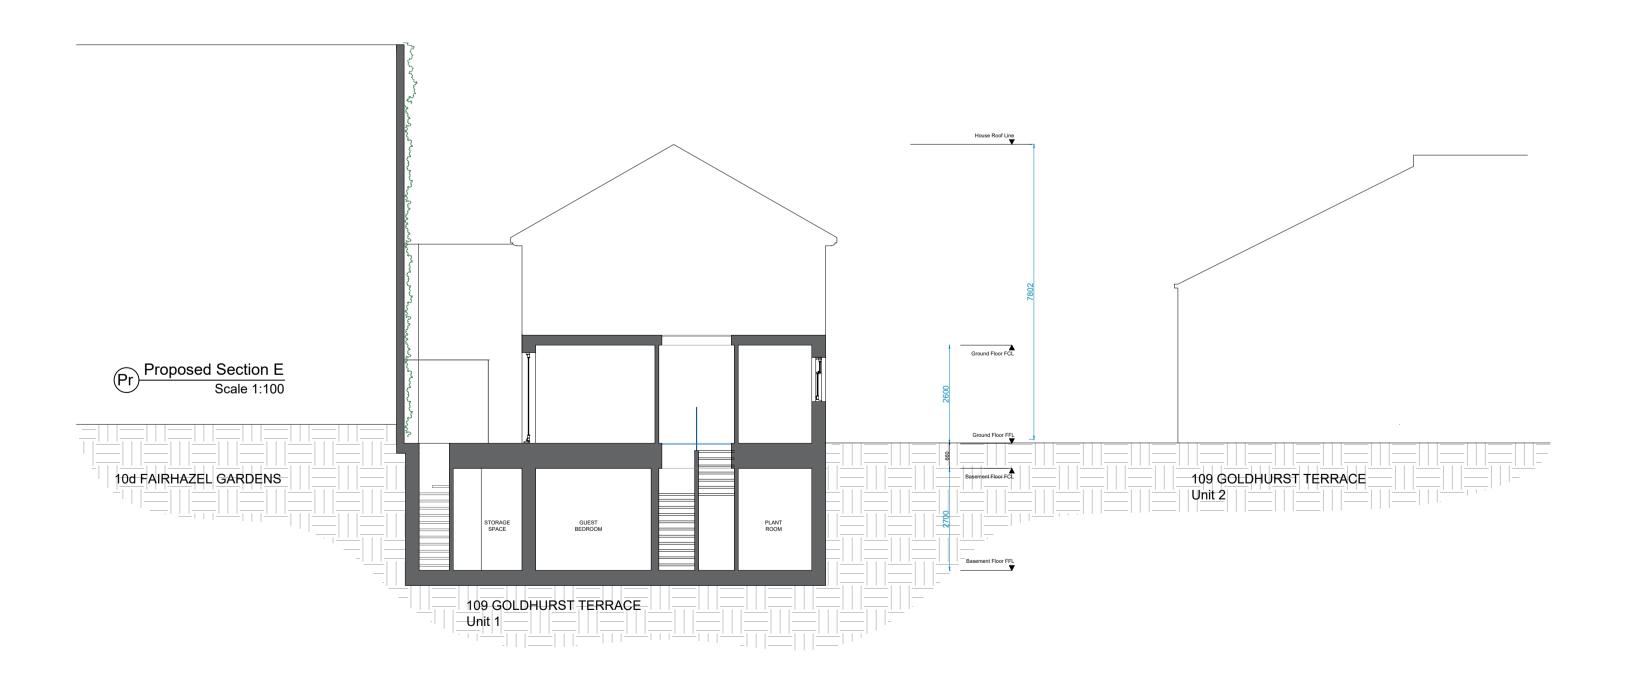

## ■Eksalta Architectural Services

64 Great Eastern Street London, EC2A 3QR T: +44 (0) 2077499112 M: +44 (0) 7846043536 www.eksalta.co.uk ainars.locs@eksalta.co.uk

PLANNING Shyam Shah 109 Goldhurst Terrace London NW6 3HA

PROPOSED

Status For

Project 109 Goldhurst Terrace

Checked By

Project Number PR - Sections

1-Dec-2015 SCALE AS NOTED

Date

CAD Filename