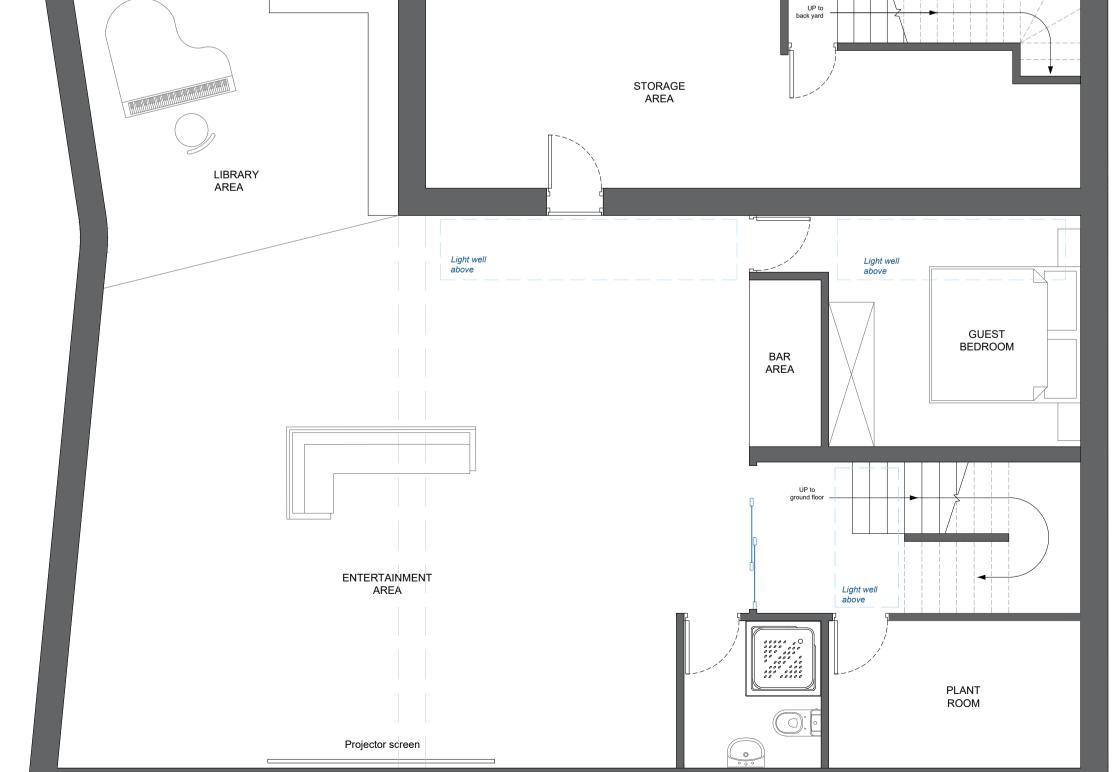

109 Goldhurst Terrace

Proposed ground floor alterations and Bi-folding doors are part of other planning application for the same project.

STORAGE AREA Light well above GUEST BEDROOM BAR AREA ENTERTAINMENT AREA PLANT ROOM Projector screen

Proposed Basement Floor Scale 1:50

must visit site and must be responsible for checking all dimensions relating to this work. Do not scale from this drawing. (except for Planning and Building Control

■Eksalta Architectural Services