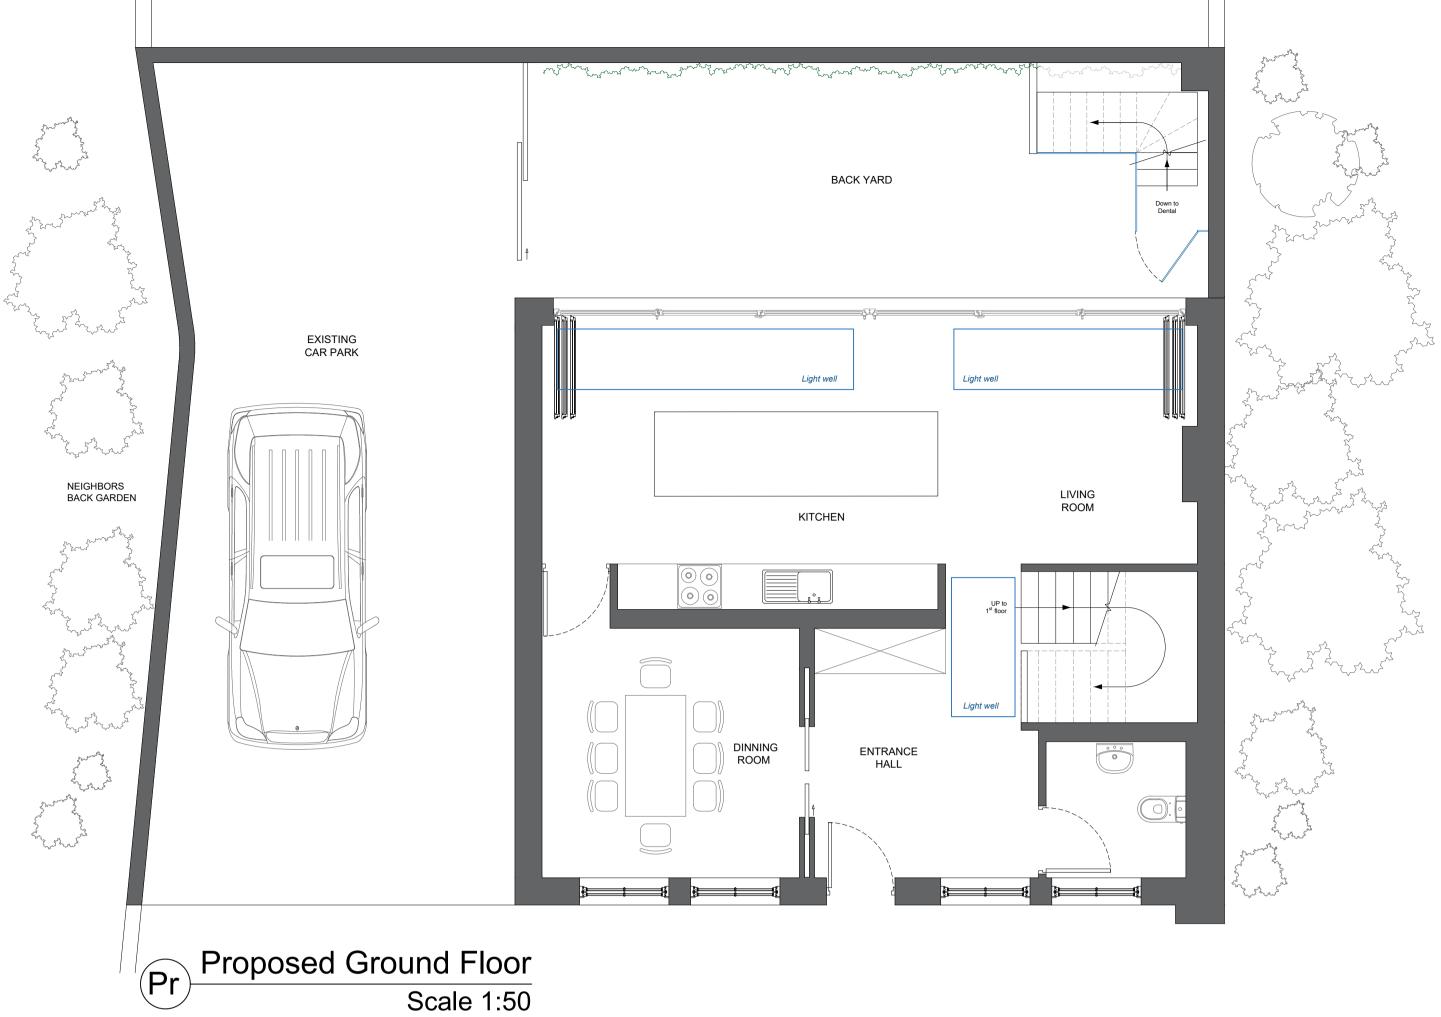

109 Goldhurst Terrace

Proposed ground floor alterations and Bi-folding doors are part of other planning application for the same project.

STORAGE AREA Light well above GUEST BEDROOM BAR AREA ENTERTAINMENT AREA PLANT ROOM Projector screen