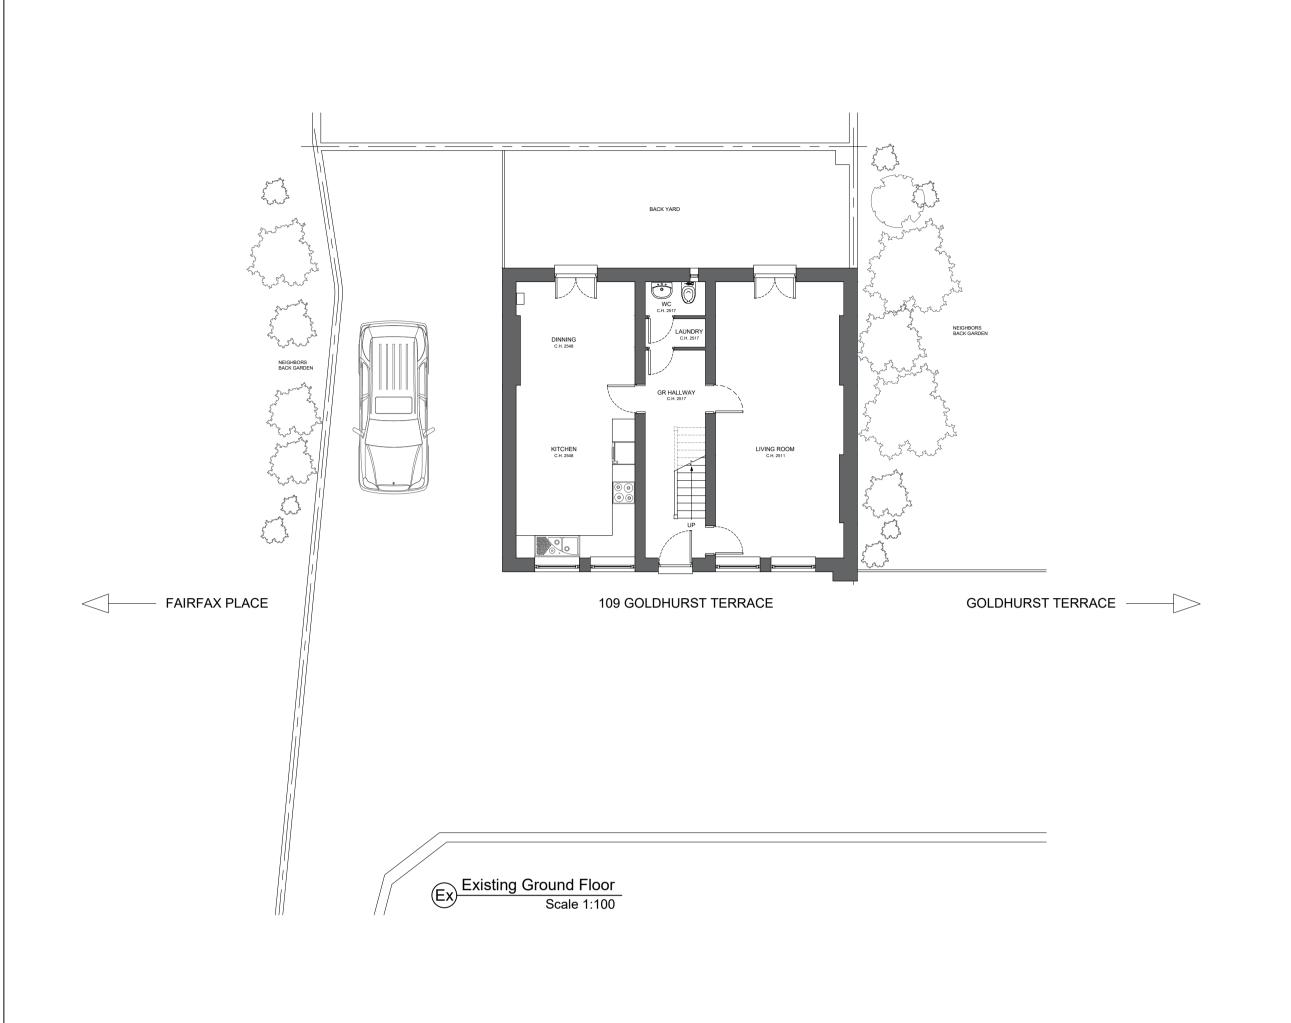

109 Goldhurst Terrace

Proposed ground floor alterations and Bi-folding doors are part of other planning application for the same project.

STORAGE AREA Light well above GUEST BEDROOM BAR AREA ENTERTAINMENT AREA PLANT ROOM Projector screen