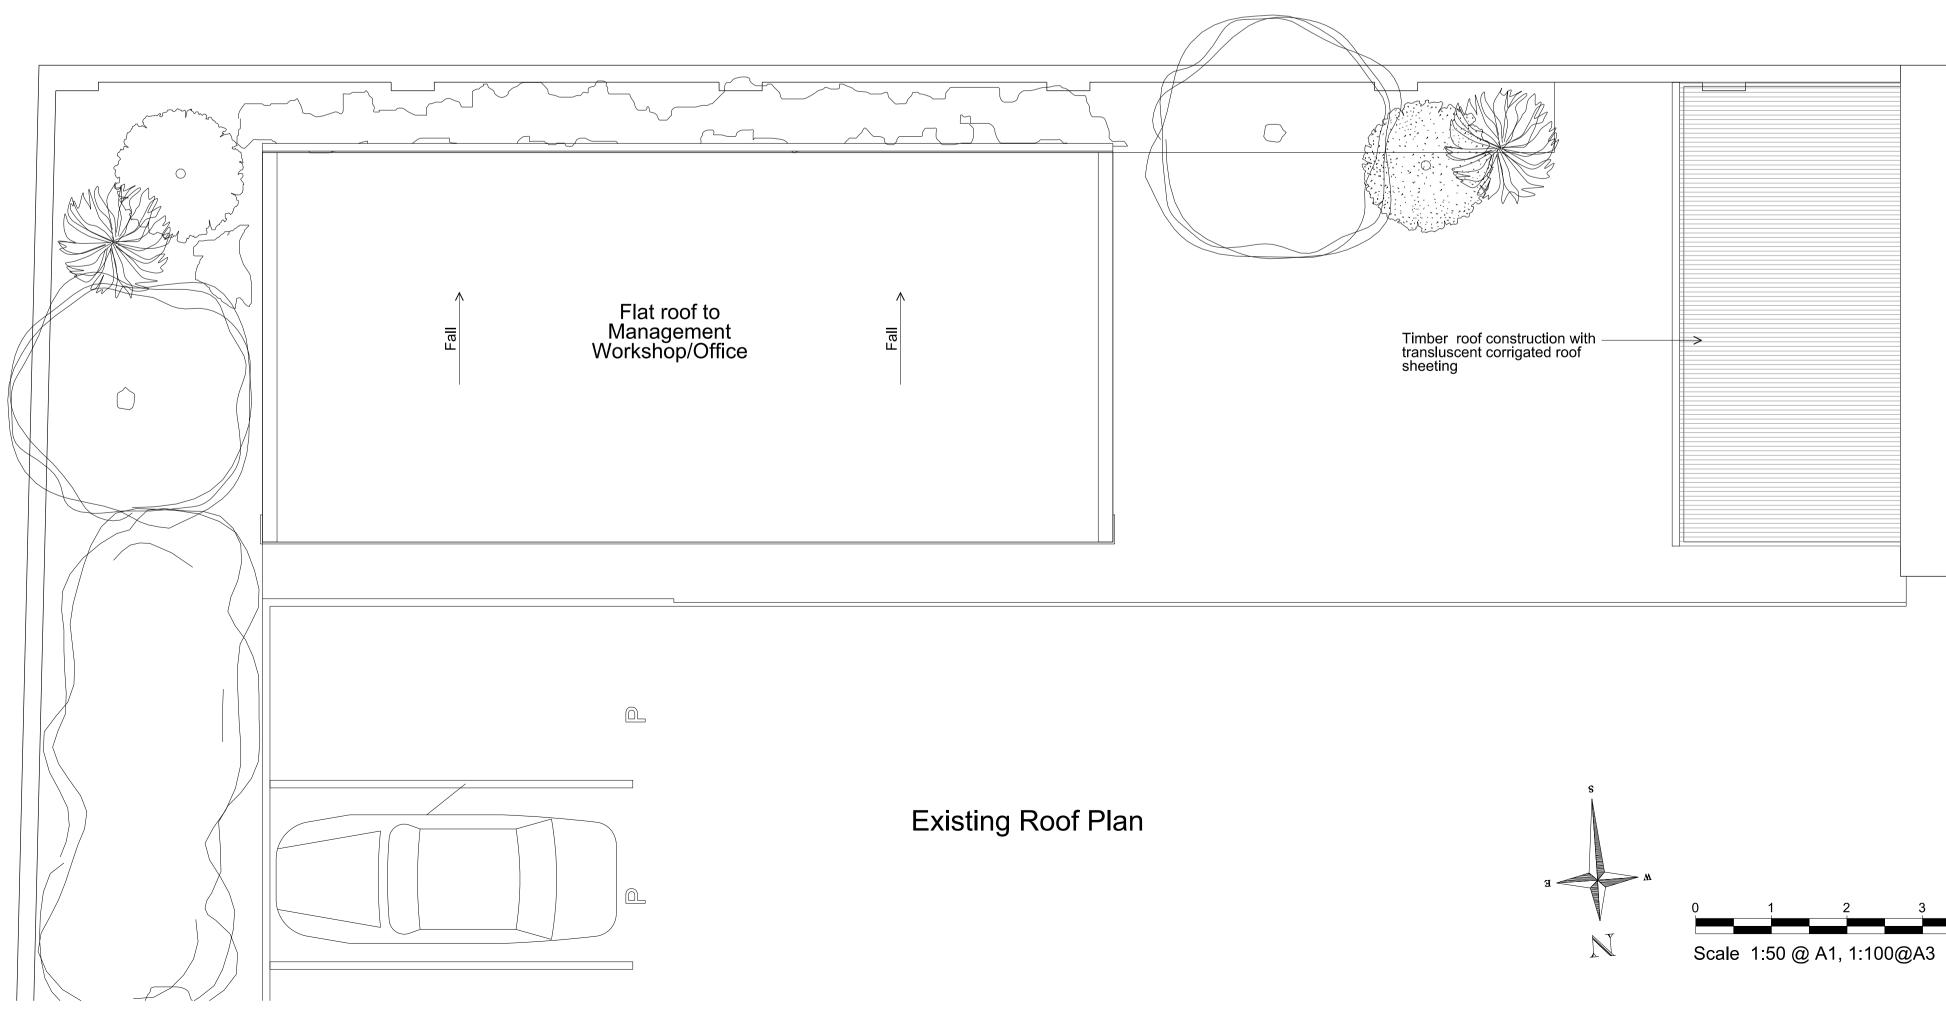

## Notes:

Do not scale from this drawing <u>except for</u> <u>Planning</u> puroposes. Work from figured dimensions only. All dimensions to be checked on site prior to commencement of work.

For location refer to Drawing No. 717/01

# Flat roof to Garages

**Revisions**:

| Project:<br>Proposed Extension to<br>Existing Management Workshop/<br>Office at Boydell Court,<br>St John's Wood Park<br>London NW8 6NJ |                                   |
|-----------------------------------------------------------------------------------------------------------------------------------------|-----------------------------------|
| <u>Title:</u>                                                                                                                           | Existing & Proposed<br>Roof Plans |
| <u>Scale:</u>                                                                                                                           | 1:50 @ A1, 1:100 @ A3             |
| Date:                                                                                                                                   | Jan 2016                          |
|                                                                                                                                         |                                   |

## Oakley Hough.

The Barn, Stebbing Farm Fishers Green, Stevenage, Hertfordshire SG1 2JB

Tel: 01438 745288 Mobile: 07710 549 270 e-mail: john@oakleyhough.co.uk

Drawing Number.

717/04