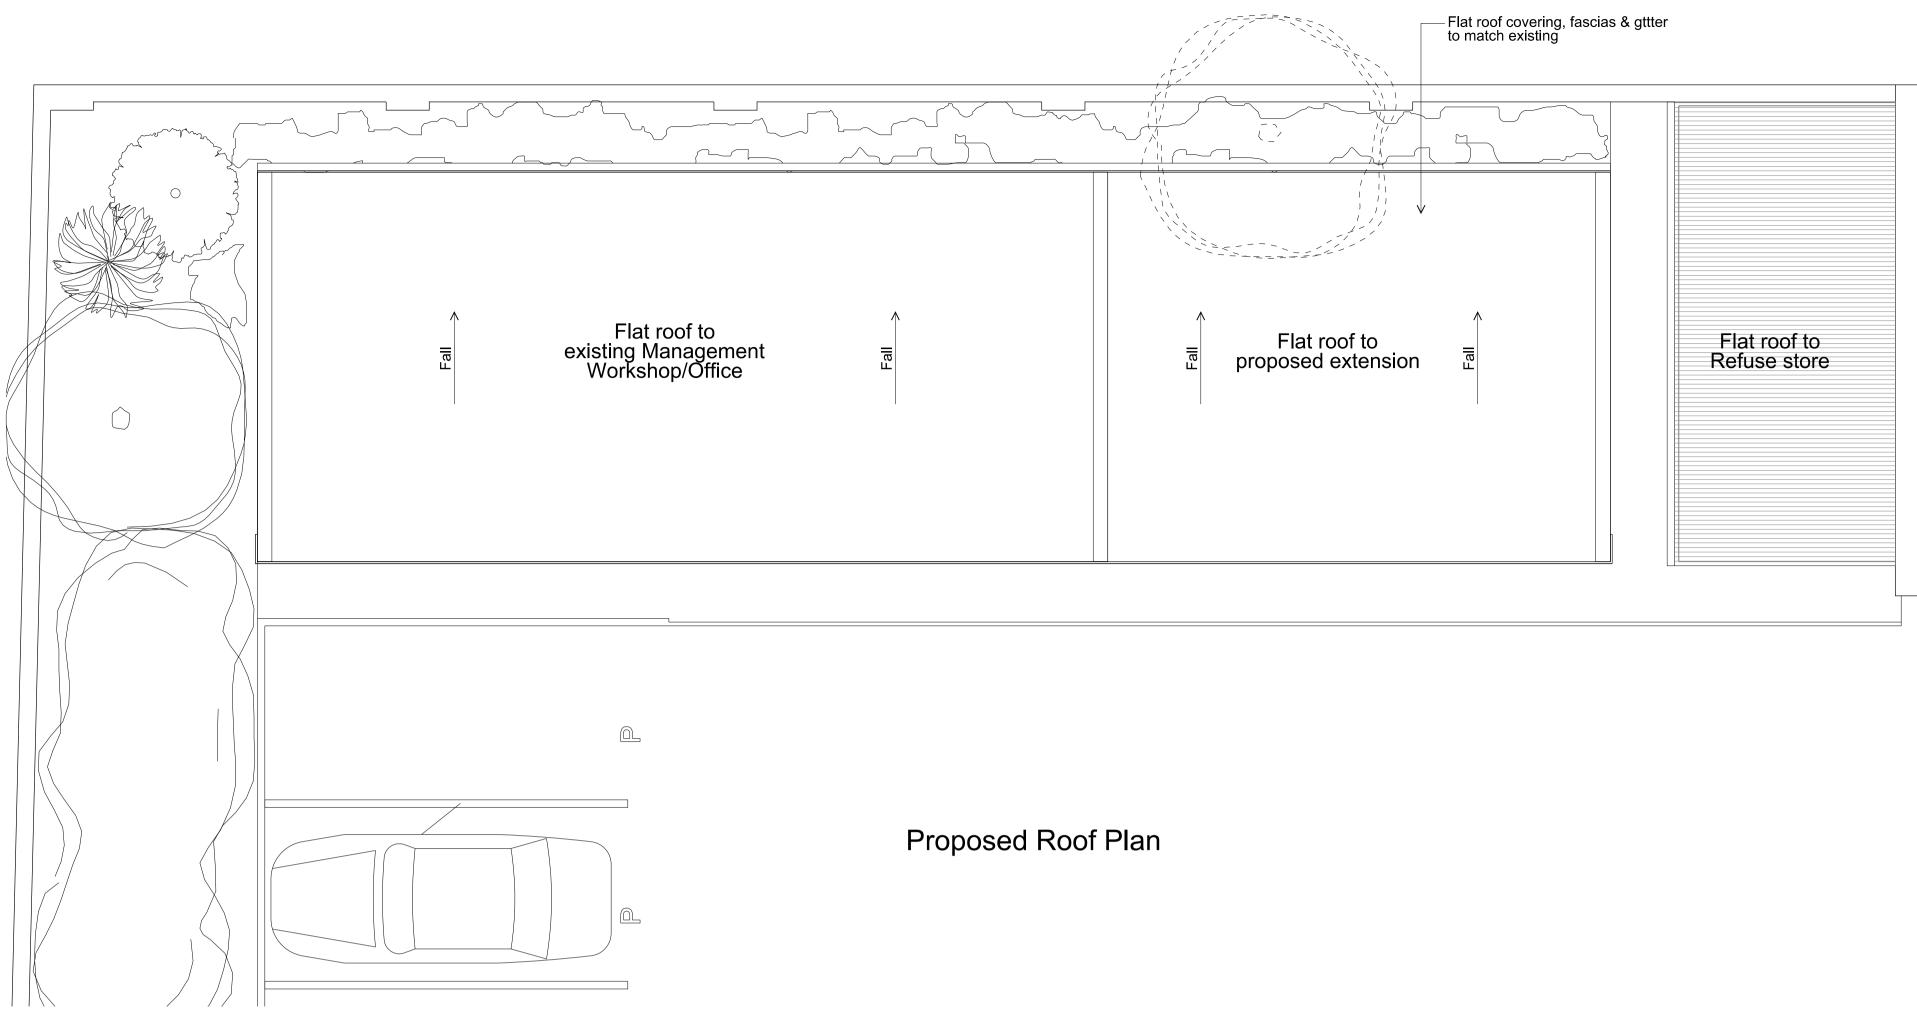

## Notes:

Do not scale from this drawing <u>except for</u> <u>Planning</u> puroposes. Work from figured dimensions only. All dimensions to be checked on site prior to commencement of work.

For location refer to Drawing No. 717/01

# Flat roof to Garages

**Revisions**:

| Project:<br>Proposed Extension to<br>Existing Management Workshop/<br>Office at Boydell Court,<br>St John's Wood Park<br>London NW8 6NJ |                                   |
|-----------------------------------------------------------------------------------------------------------------------------------------|-----------------------------------|
| <u>Title:</u>                                                                                                                           | Existing & Proposed<br>Roof Plans |
| <u>Scale:</u>                                                                                                                           | 1:50 @ A1, 1:100 @ A3             |
| Date:                                                                                                                                   | Jan 2016                          |
|                                                                                                                                         |                                   |

## Oakley Hough.

The Barn, Stebbing Farm Fishers Green, Stevenage, Hertfordshire SG1 2JB

Tel: 01438 745288 Mobile: 07710 549 270 e-mail: john@oakleyhough.co.uk

Drawing Number.

717/04