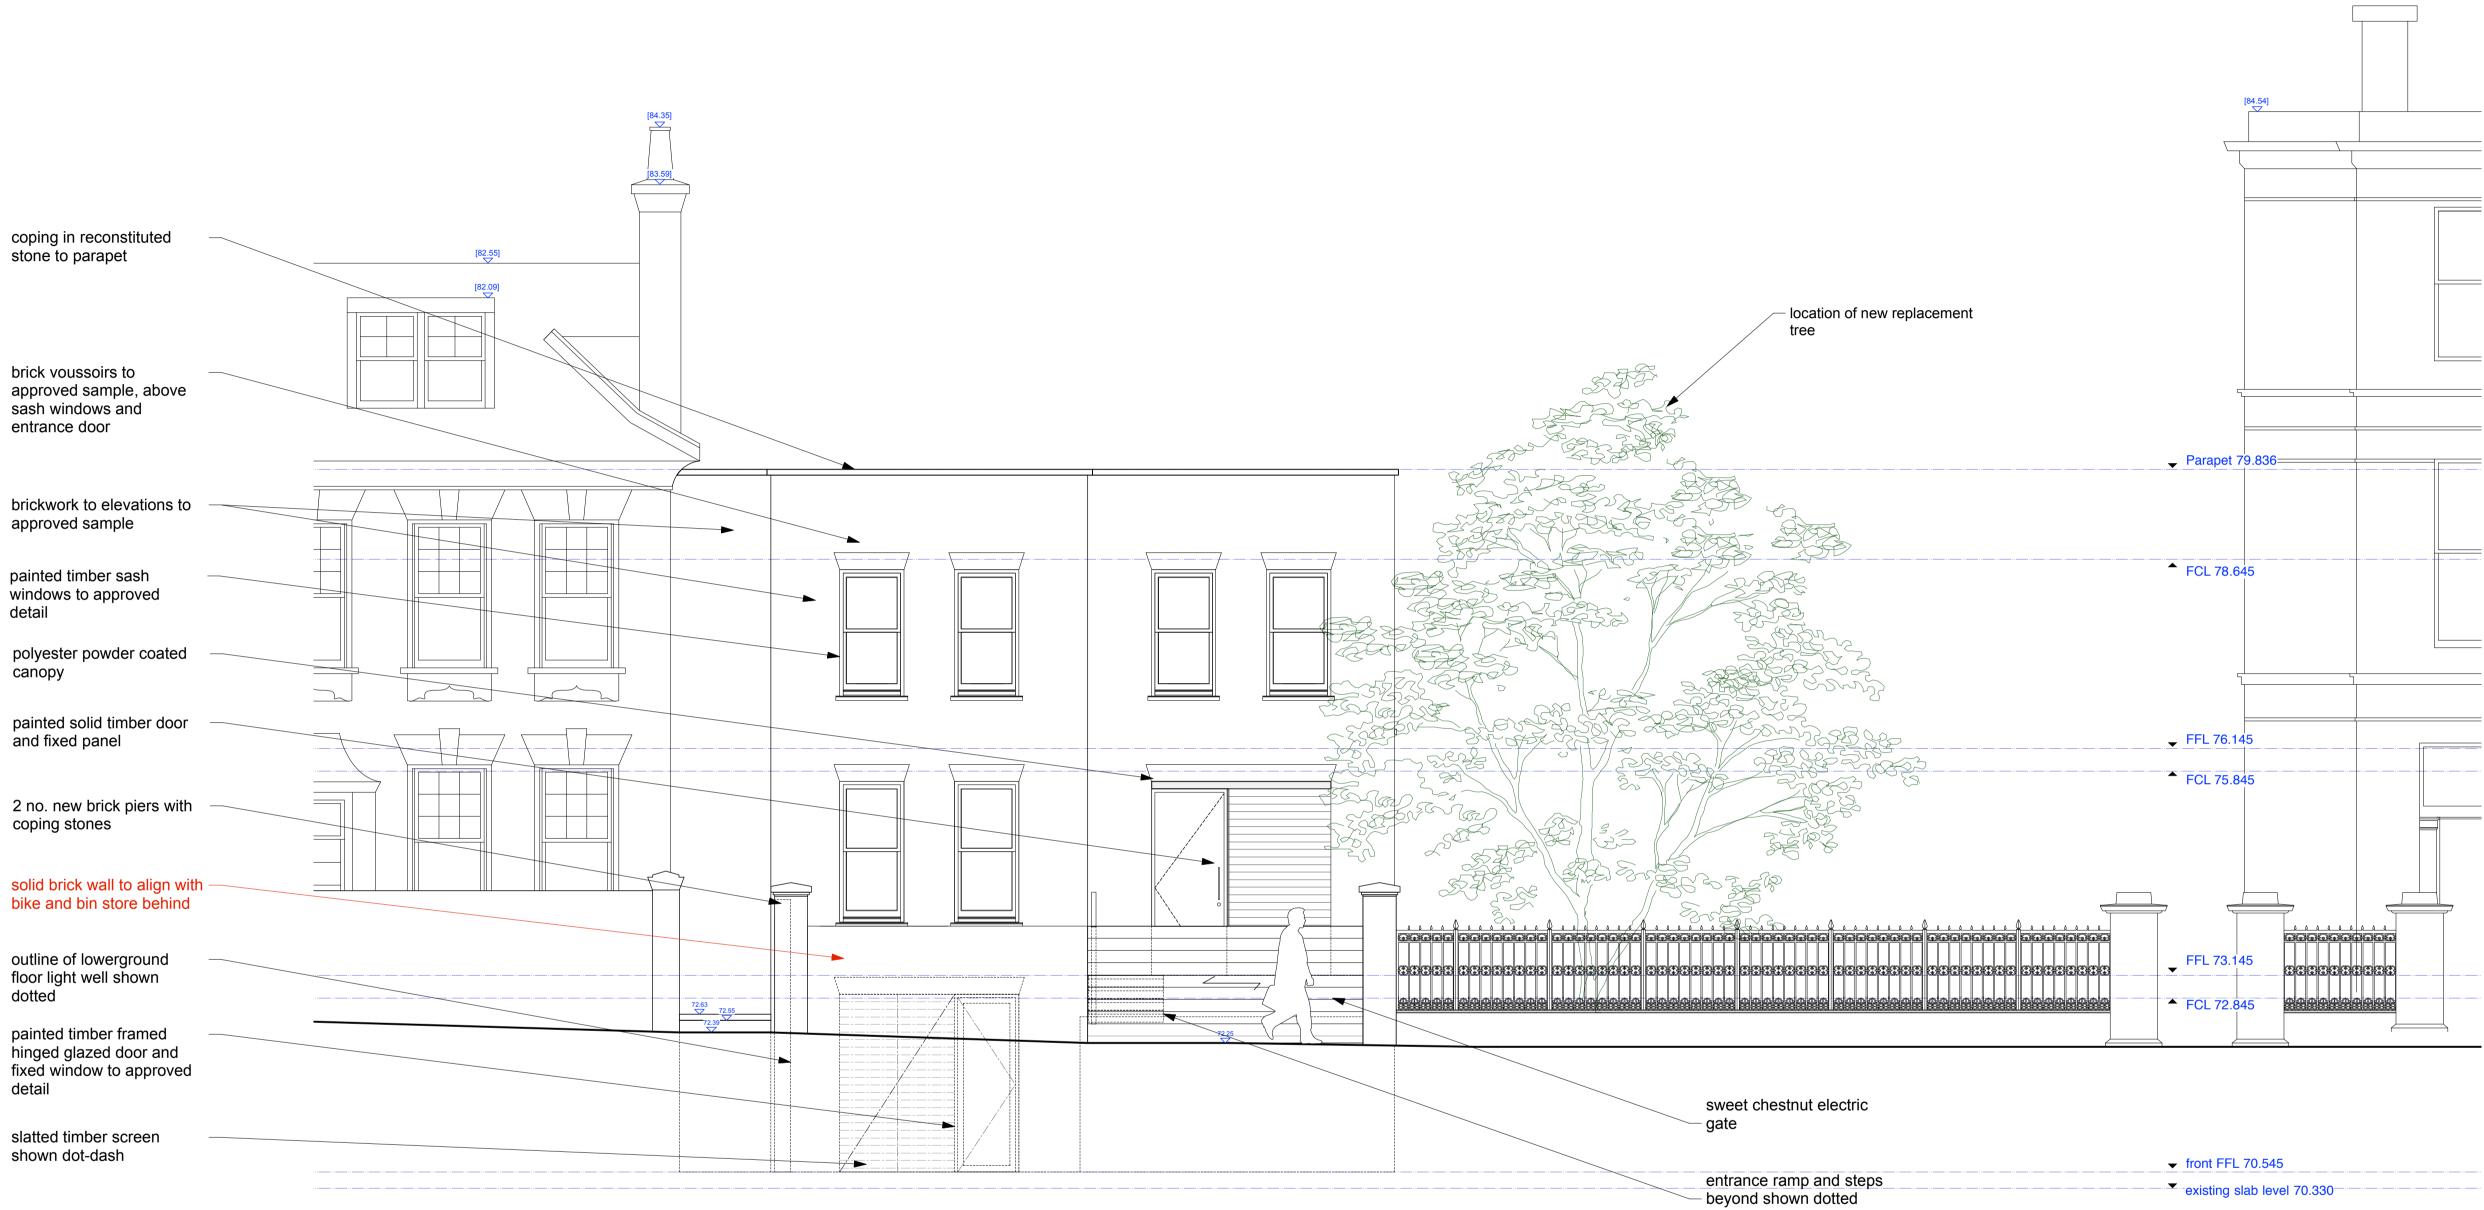

existing No. 23

pr

 13/7/15
 PWA submission

 21/8/15
 internal levels, rear garden wall amended

 11/9/15
 front roof and fenestration amended

 9/10/15
 planning application

 15/10/15
 lavout amended

 19/10/15
 minor material amendment

 19/10/15
 minor material amendment

 18/11/15
 minor material amendment

 18/12/15
 minor material amendment

 14/12/15
 minor material amendment

REVISIONS

| roposed            | existinç           | J     |
|--------------------|--------------------|-------|
| roposed<br>No. 23a | existing<br>No. 25 |       |
|                    |                    |       |
|                    |                    |       |
|                    |                    |       |
|                    |                    | + + + |
|                    | 0m 1               | m     |
|                    |                    |       |
|                    |                    |       |